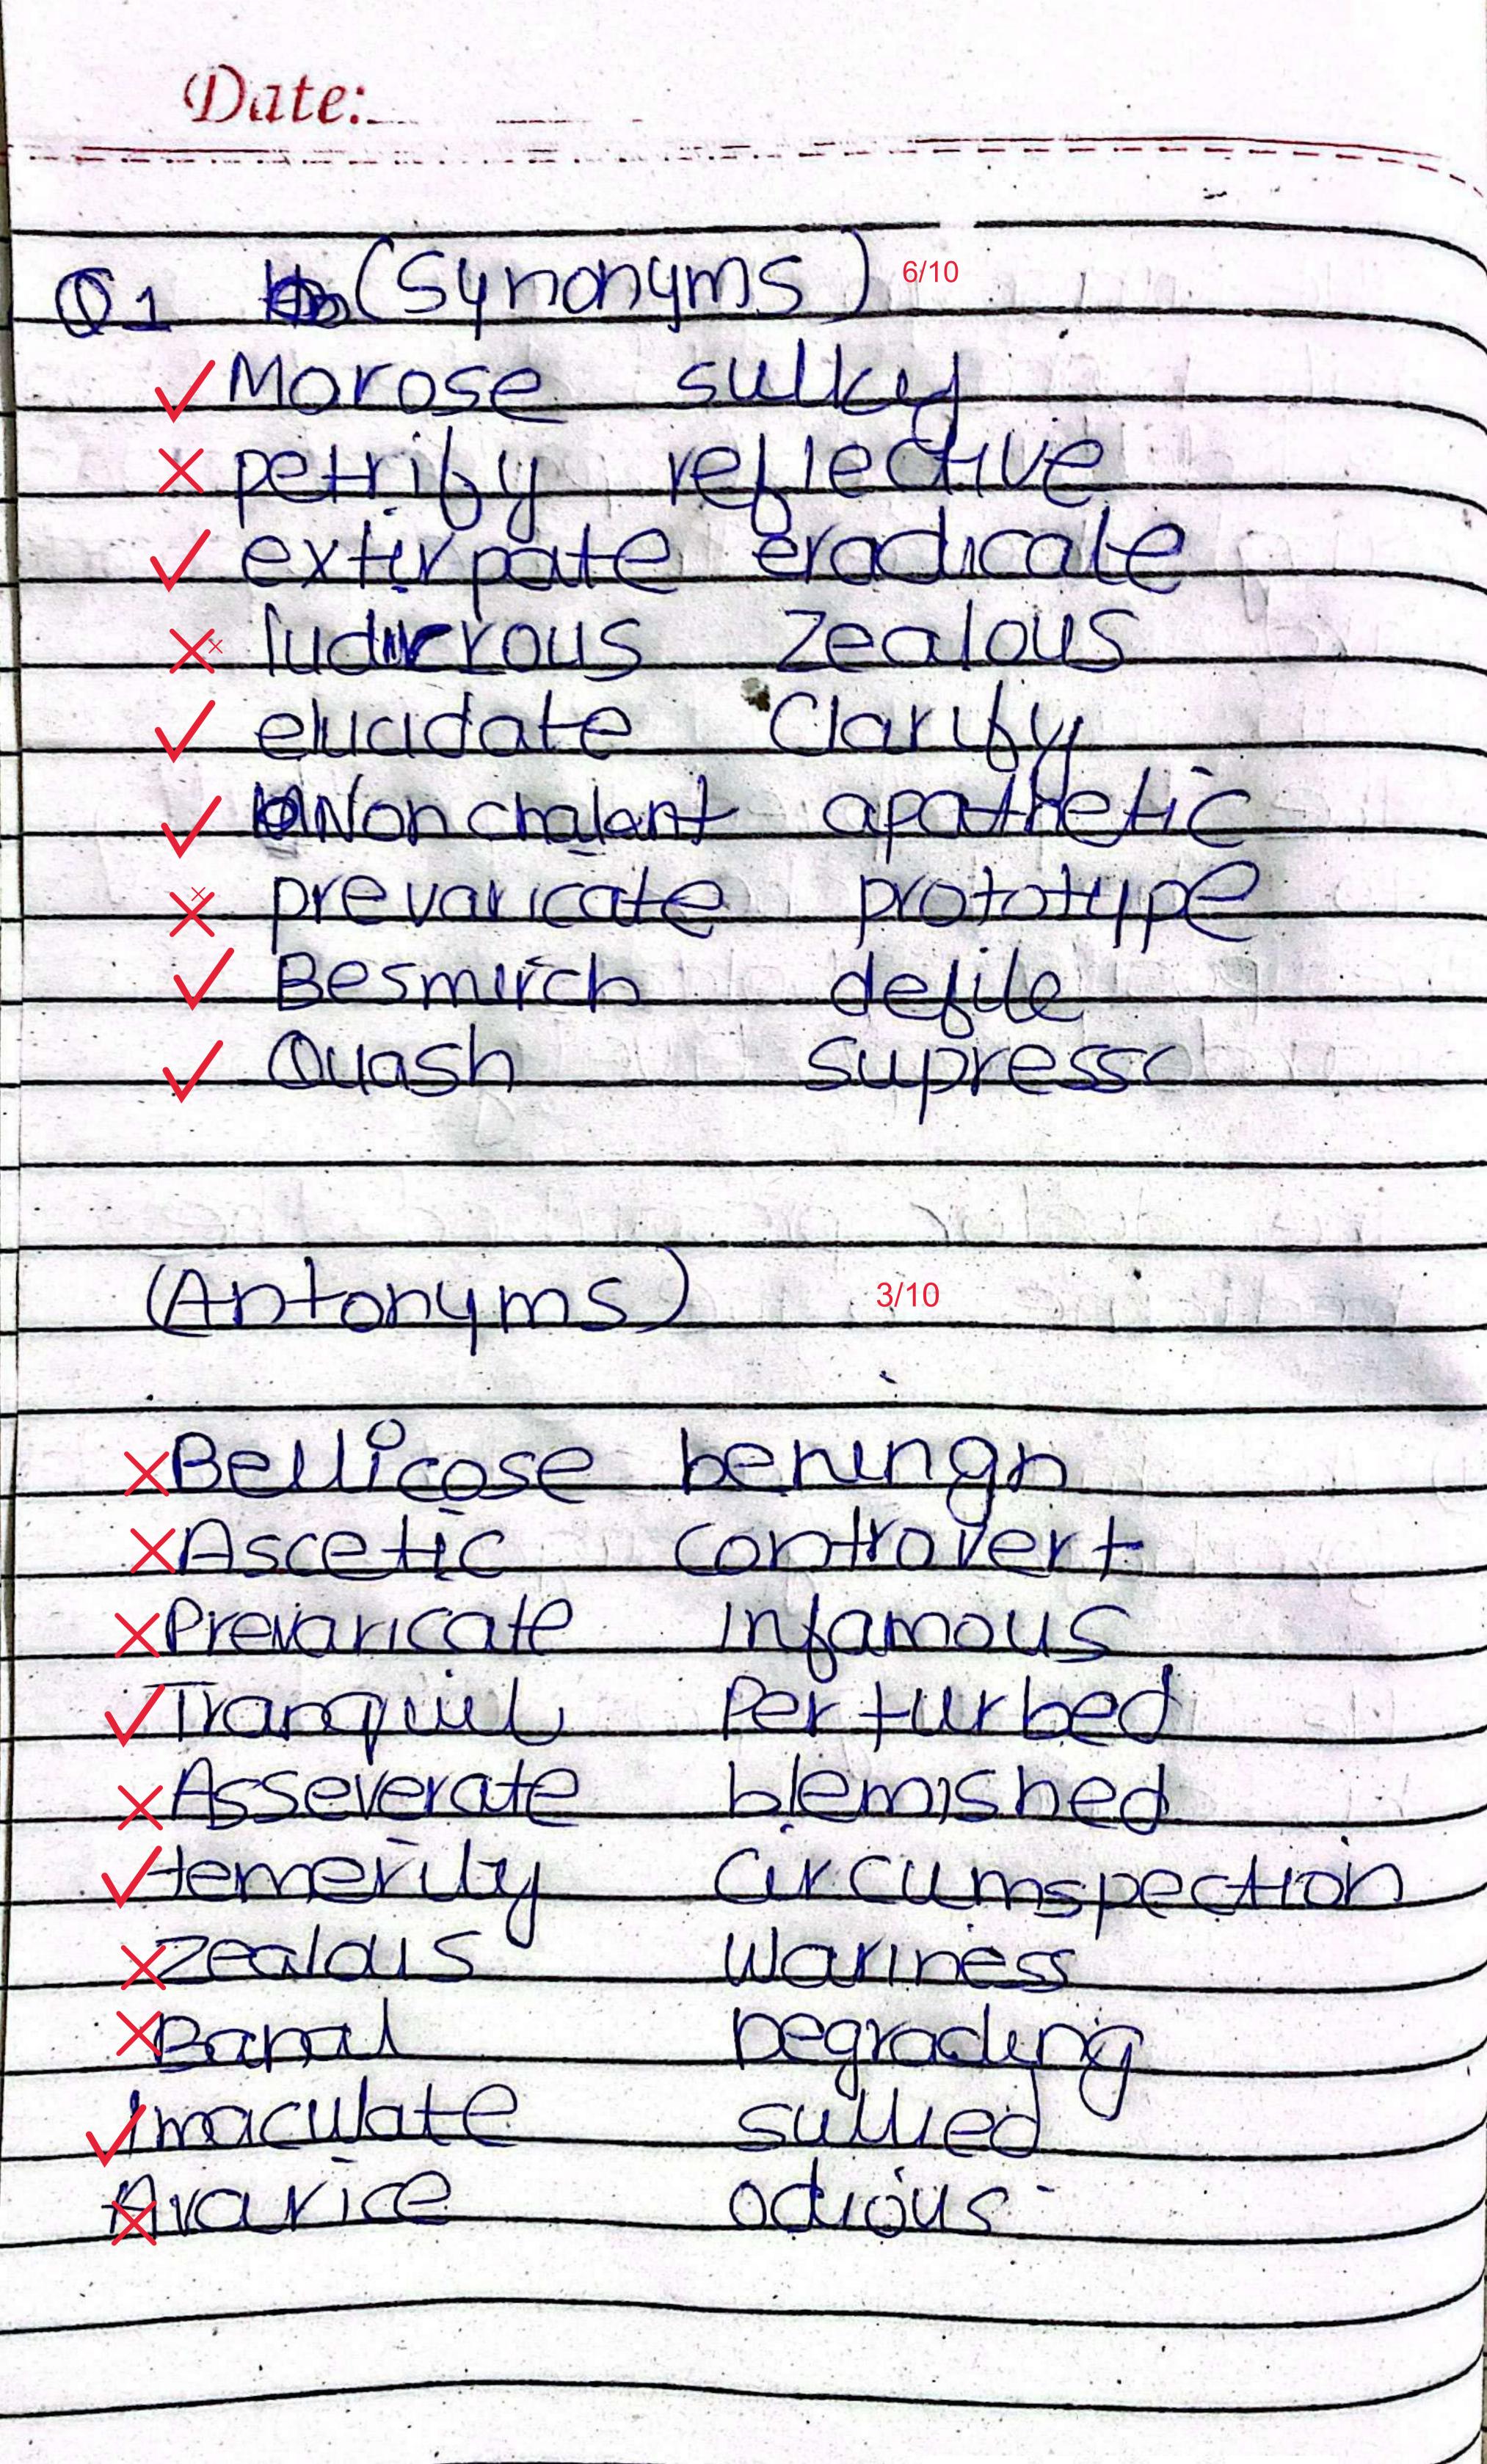

## Scanned with CamScanner

This is not acceptable presentation for a CSS level exam.

2/15

arouns

Graups are common in a society and play an important vde in and play an important vde in

upes v

11

Date:\_