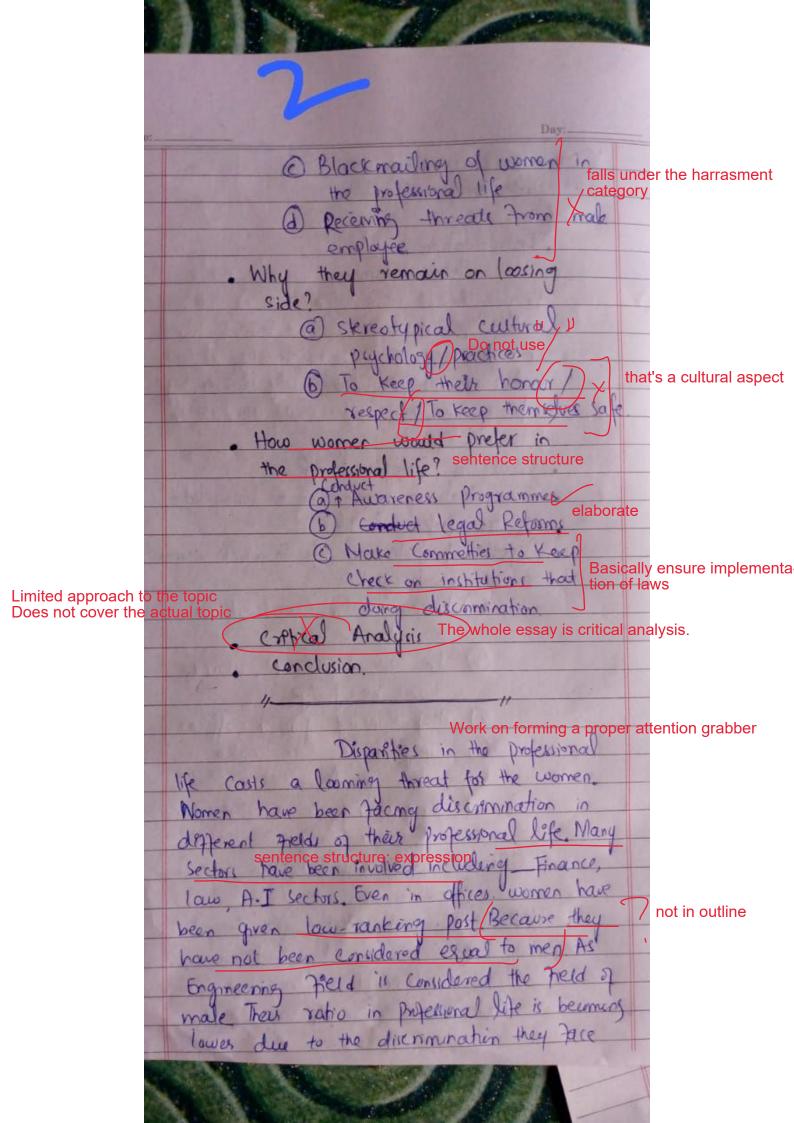

Day:\_ the workplace is Hanasment at faced by the discongration) Women due to which the professional locing Not the point. discuss how dit impacts their jobs raise For instance harrament behind they log ) no fessional women in Stigmanzation of Form of anothes the offices women is unable achieve higher post in the detail ( bad) with women character eg Immature reasoning has extramarited affair with other No evidence due to bad characters stepmatization they are unable to say anything and deprived rights their Black mailing of women life, robb women Voice durdant the the year they gove unable blackmai other ways for example, women, they are unable 10

Receiving threats from male employee of they have chances premoted This is another way of duparity/ discrimination of assamation that In crease their post to example. Complaint. ducimina tim Stereotypical Common Because of these practices they remain Considered less brain then Also If you have report to prove that male brains are more intellectual then it is not a stereotype. Its a fact considered more 201 to solve Droblems and are many fields due 109 stereotypical themselves safe face discrimi nation women remain at the Post d feaching and 05 details, women honous their Herefore, women, in professional many per phery zemain