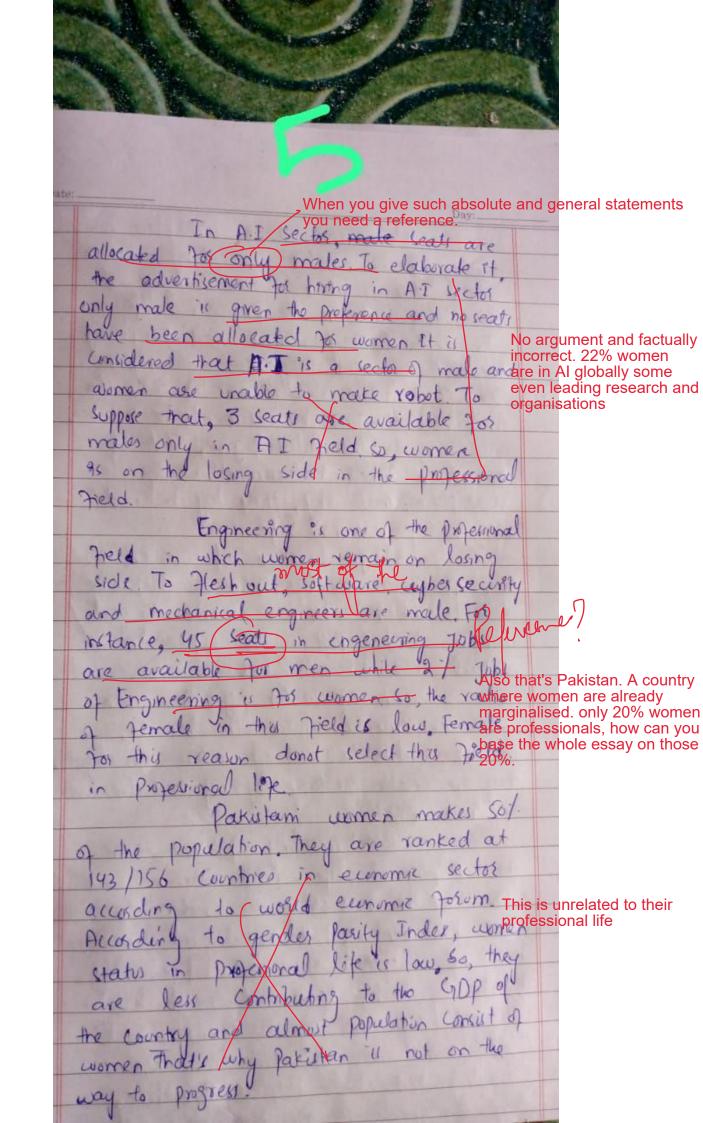

what an individual of

return

very immature explanation and make them contribu Societ betterment of have Women 9t, women Againg properly overview women's condition in secretary ABU post professional field 2001 than men less Considered lose