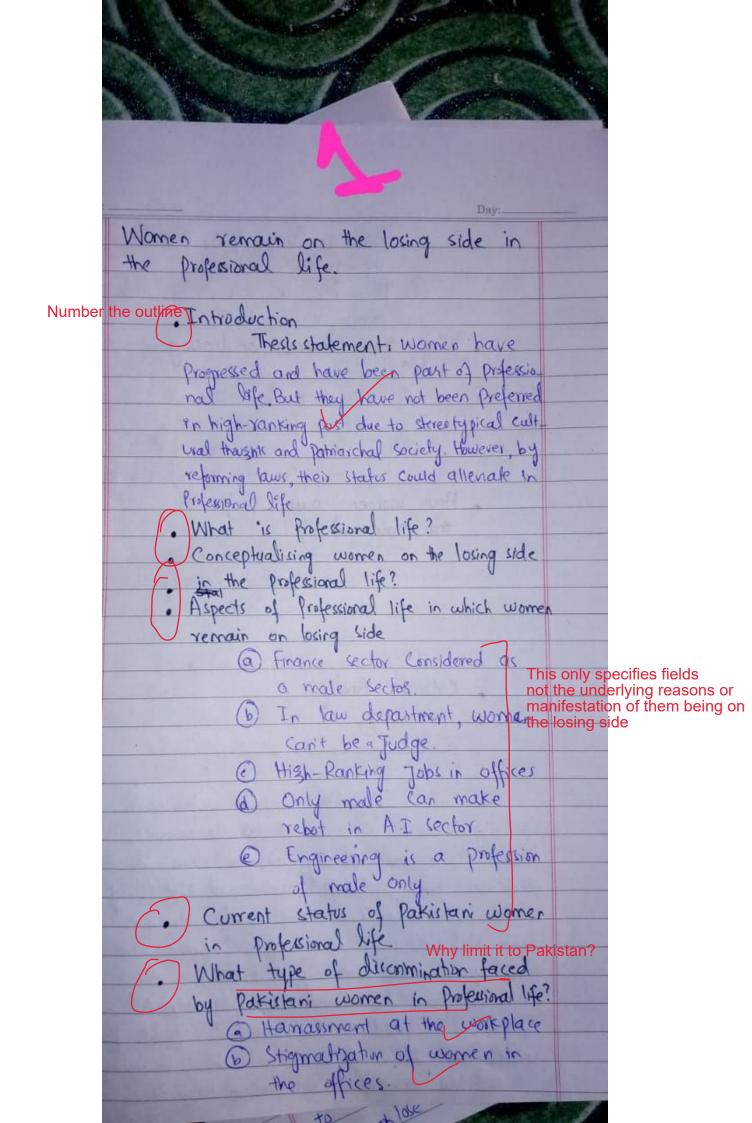

professional tanasme plackmaling De Llo feres that. aware tone needs changing Conductiv Seminan and have aws. their essiona Drofessional housed work When defining terms give a aproper definition

Does not properly o what professional li Define it, describe it entails. what is re from a person and

what an individual of

return

very immature explanation and make them contribu Societ betterment of have Women 9t, women Againg properly overview women's condition in secretary ABU post professional field 2001 than men less Considered lose