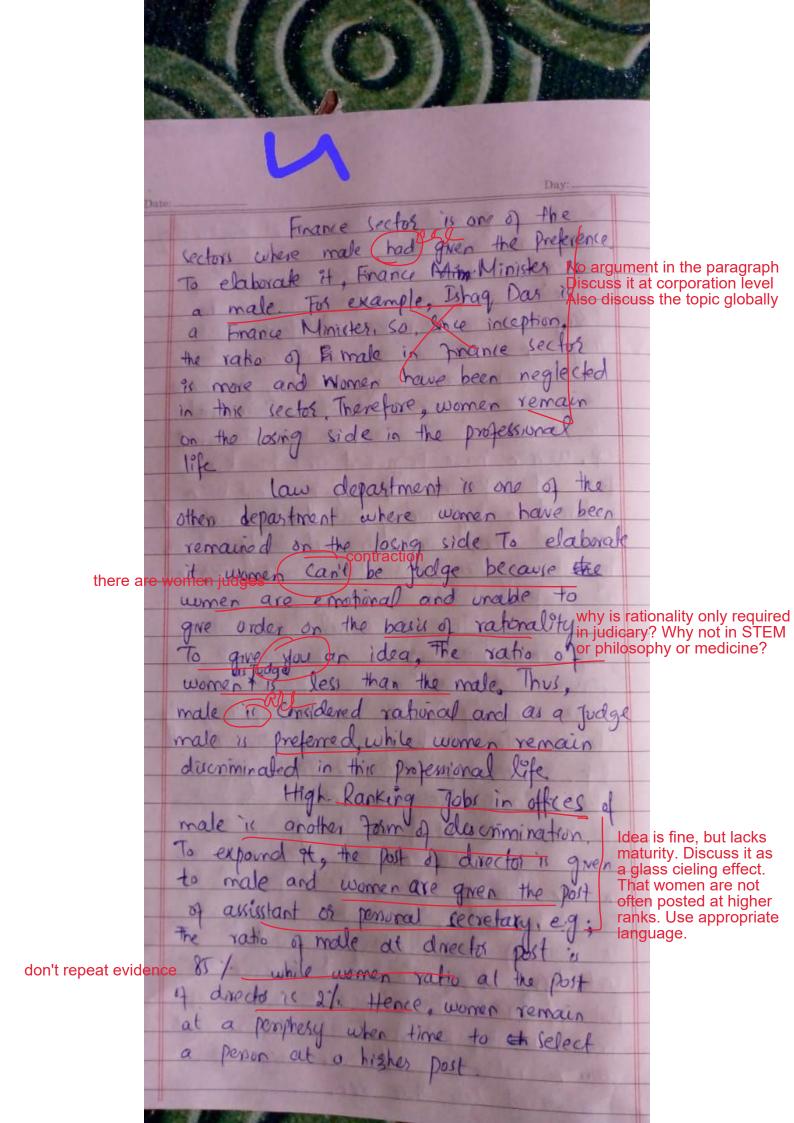

what an individual of

return

very immature explanation and make them contribu Societ betterment of have Women 9t, women Againg properly overview women's condition in secretary ABU post professional field 2001 than men less Considered lose