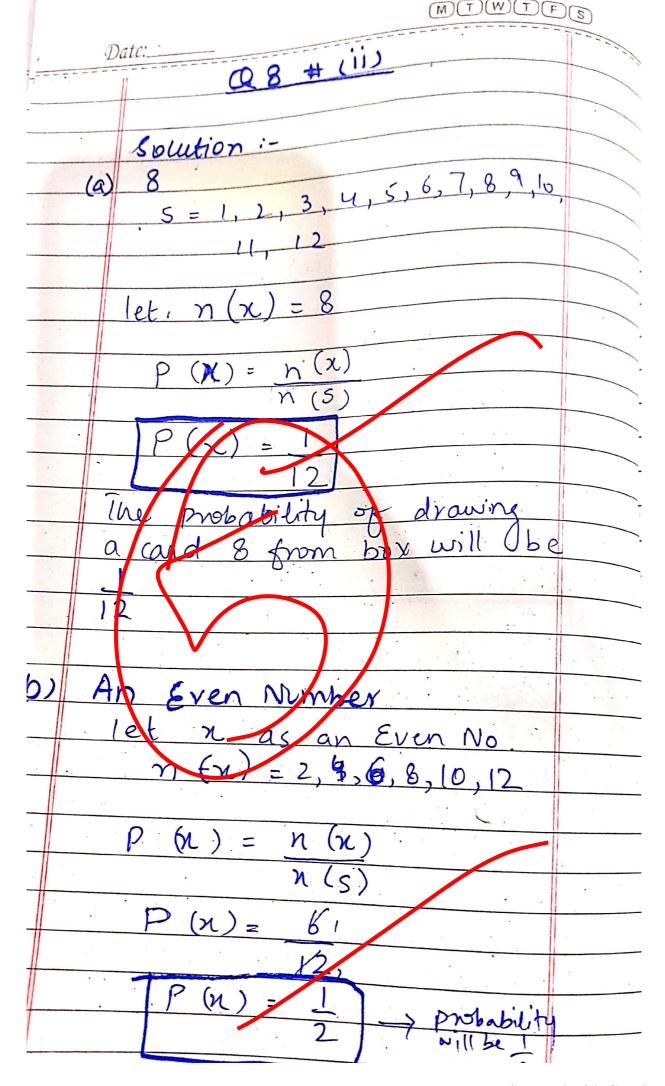

| = = = = = = = = = = = = = = = = = = = =                                       |                 |
|-------------------------------------------------------------------------------|-----------------|
| Ceramics:- Insufficient leng                                                  |                 |
| Ceyamics Insufficient head                                                    |                 |
| Draw diagrams                                                                 |                 |
| Definition:  Definition:  Ceremic is Post 1 page Unit Mon-material Solid made | onic            |
| Cavamic is Post 1 page Uti                                                    | me              |
| Cerenti Solid made                                                            | ap              |
| non-metallic sollared of clay. It is shaped it                                | ind             |
| of clay. It is significant                                                    | to              |
| of clay. It is strenger it hardened by heating it                             |                 |
| - The same time                                                               |                 |
| high temperature  Examples: It is all arou                                    | nd .            |
|                                                                               |                 |
| The child of the child                                                        |                 |
| tiles, bricks, plates, W                                                      | ensils          |
| tiles, bricks, picks                                                          |                 |
| It is also tourd in proc                                                      | 7003            |
| like watches, automo                                                          | biles           |
| Space shuttles, appliance                                                     | s.ptc.          |
| Space structes, apparent                                                      | 3,1010          |
| Properties of Ceramics:                                                       |                 |
| Due to the wide rang                                                          |                 |
| of Garanics properties                                                        | it.             |
| has diverse application                                                       |                 |
| rias raiverse apparcarios                                                     | ns.             |
| - Cevarnics are hard and                                                      | strong          |
| material                                                                      | 0               |
|                                                                               |                 |
| . They are wear resistant                                                     | t and           |
| durable.                                                                      |                 |
| T                                                                             |                 |
| . They are Corrosionres                                                       | istant          |
| iney are oxidation vas                                                        | icla I          |
| ceramics are brittle a                                                        | DTant           |
| 1.111 bnttle 9                                                                | nd              |
| elasticity.                                                                   |                 |
| · Ceramics are non-magn                                                       |                 |
| non-magn                                                                      | etic.           |
|                                                                               | Letter Comments |