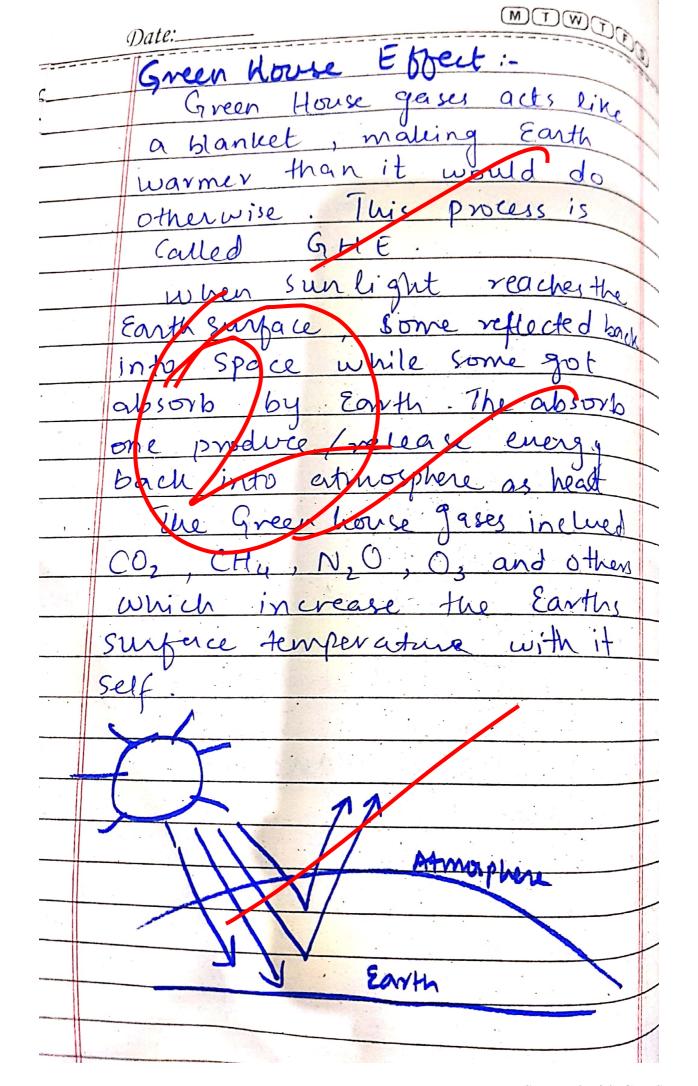

| = = = = = = = = = = = = = = = = = = = =                                       |                 |
|-------------------------------------------------------------------------------|-----------------|
| Ceramics:- Insufficient leng                                                  |                 |
| Ceyamics Insufficient head                                                    |                 |
| Draw diagrams                                                                 |                 |
| Definition:  Definition:  Ceremic is Post 1 page Unit Mon-material Solid made | onic            |
| Cavamic is Post 1 page Uti                                                    | me              |
| Cerenti Solid made                                                            | ap              |
| non-metallic sollared of clay. It is shaped it                                | ind             |
| of clay. It is significant                                                    | to              |
| of clay. It is strenger it hardened by heating it                             |                 |
| - The same time                                                               |                 |
| high temperature  Examples: It is all arou                                    | nd .            |
|                                                                               |                 |
| The child of the child                                                        |                 |
| tiles, bricks, plates, W                                                      | ensils          |
| tiles, bricks, picks                                                          |                 |
| It is also tourd in proc                                                      | 7003            |
| like watches, automo                                                          | biles           |
| Space shuttles, appliance                                                     | s.ptc.          |
| Space structes, apparent                                                      | 3,1010          |
| Properties of Ceramics:                                                       |                 |
| Due to the wide rang                                                          |                 |
| of Garanics properties                                                        | it.             |
| has diverse application                                                       |                 |
| rias raiverse apparcarios                                                     | ns.             |
| - Cevarnics are hard and                                                      | strong          |
| material                                                                      | 0               |
|                                                                               |                 |
| . They are wear resistant                                                     | t and           |
| durable.                                                                      |                 |
| T                                                                             |                 |
| . They are Corrosionres                                                       | istant          |
| iney are oxidation vas                                                        | icla I          |
| ceramics are brittle a                                                        | DTant           |
| 1.111 bnttle 9                                                                | nd              |
| elasticity.                                                                   |                 |
| · Ceramics are non-magn                                                       |                 |
| non-magn                                                                      | etic.           |
|                                                                               | Letter Comments |