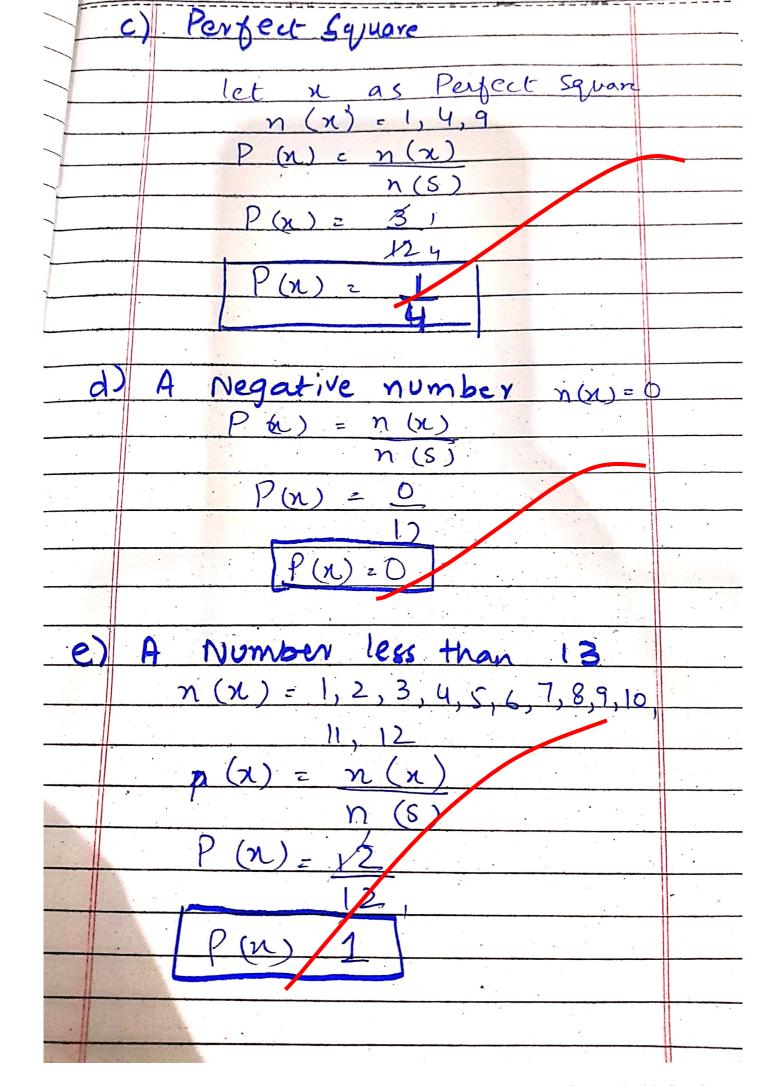

| = = = = = = = = = = = = = = = = = = = =                                       |                 |
|-------------------------------------------------------------------------------|-----------------|
| Ceramics:- Insufficient leng                                                  |                 |
| Ceyamics Insufficient head                                                    |                 |
| Draw diagrams                                                                 |                 |
| Definition:  Definition:  Ceremic is Post 1 page Unit Mon-material Solid made | onic            |
| Cavamic is Post 1 page Uti                                                    | me              |
| Cerenti Solid made                                                            | ap              |
| non-metallic sollared of clay. It is shaped it                                | ind             |
| of clay. It is significant                                                    | to              |
| of clay. It is strenger it hardened by heating it                             |                 |
| - The same time                                                               |                 |
| high temperature  Examples: It is all arou                                    | nd .            |
|                                                                               |                 |
| The child of the child                                                        |                 |
| tiles, bricks, plates, W                                                      | ensils          |
| tiles, bricks, picks                                                          |                 |
| It is also tourd in proc                                                      | 7003            |
| like watches, automo                                                          | biles           |
| Space shuttles, appliance                                                     | s.ptc.          |
| Space structes, apparent                                                      | 3,1010          |
| Properties of Ceramics:                                                       |                 |
| Due to the wide rang                                                          |                 |
| of Garanics properties                                                        | it.             |
| has diverse application                                                       |                 |
| rias raiverse apparcarios                                                     | ns.             |
| - Cevarnics are hard and                                                      | strong          |
| material                                                                      | 0               |
|                                                                               |                 |
| . They are wear resistant                                                     | t and           |
| durable.                                                                      |                 |
| T                                                                             |                 |
| . They are Corrosionres                                                       | istant          |
| iney are oxidation vas                                                        | icla I          |
| ceramics are brittle a                                                        | DTant           |
| 1.111 bnttle 9                                                                | nd              |
| elasticity.                                                                   |                 |
| · Ceramics are non-magn                                                       |                 |
| non-magn                                                                      | etic.           |
|                                                                               | Letter Comments |