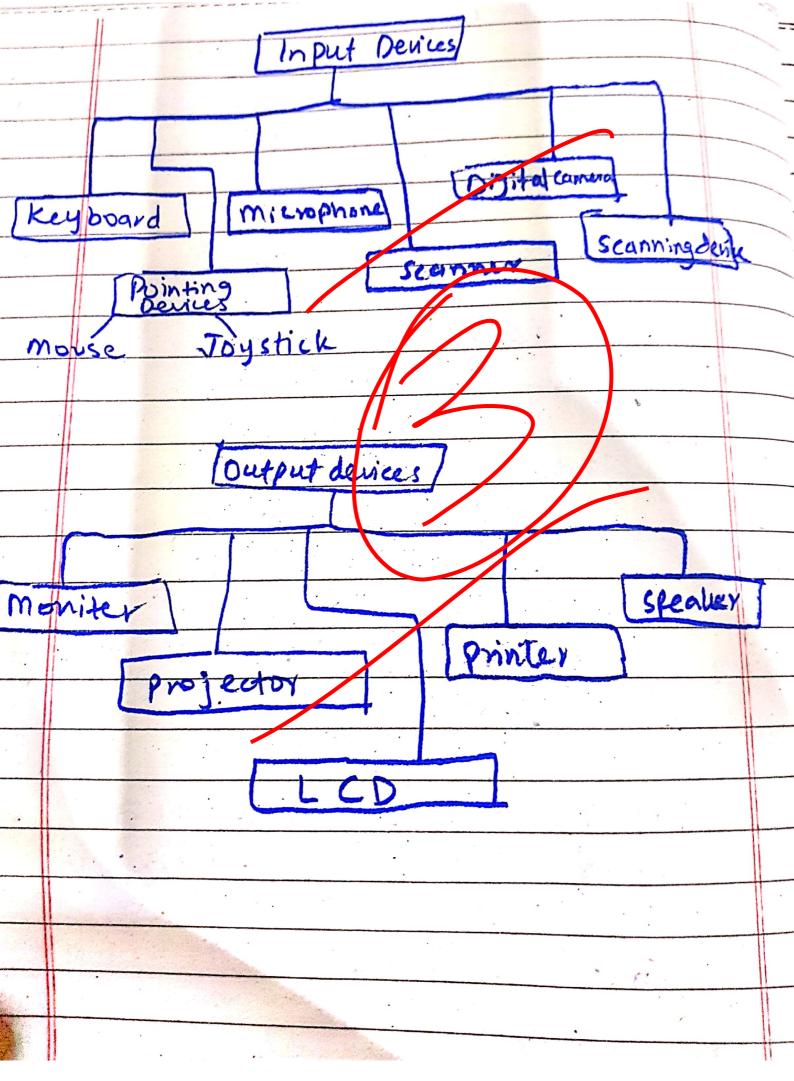

| \ <u></u> | Classification of Ceramics:                                                                                                                                                                                                                                                                                                                                                                                                                                                                                                                                                                                                                                                                                                                                                                                                                                                                                                                                                                                                                                                                                                                                                                                                                                                                                                                                                                                                                                                                                                                                                                                                                                                                                                                                                                                                                                                                                                                                                                                                                                                                                                    | ء<br>س |
|-----------|--------------------------------------------------------------------------------------------------------------------------------------------------------------------------------------------------------------------------------------------------------------------------------------------------------------------------------------------------------------------------------------------------------------------------------------------------------------------------------------------------------------------------------------------------------------------------------------------------------------------------------------------------------------------------------------------------------------------------------------------------------------------------------------------------------------------------------------------------------------------------------------------------------------------------------------------------------------------------------------------------------------------------------------------------------------------------------------------------------------------------------------------------------------------------------------------------------------------------------------------------------------------------------------------------------------------------------------------------------------------------------------------------------------------------------------------------------------------------------------------------------------------------------------------------------------------------------------------------------------------------------------------------------------------------------------------------------------------------------------------------------------------------------------------------------------------------------------------------------------------------------------------------------------------------------------------------------------------------------------------------------------------------------------------------------------------------------------------------------------------------------|--------|
|           | Ceramics are attributed                                                                                                                                                                                                                                                                                                                                                                                                                                                                                                                                                                                                                                                                                                                                                                                                                                                                                                                                                                                                                                                                                                                                                                                                                                                                                                                                                                                                                                                                                                                                                                                                                                                                                                                                                                                                                                                                                                                                                                                                                                                                                                        | _      |
|           | in two main categories                                                                                                                                                                                                                                                                                                                                                                                                                                                                                                                                                                                                                                                                                                                                                                                                                                                                                                                                                                                                                                                                                                                                                                                                                                                                                                                                                                                                                                                                                                                                                                                                                                                                                                                                                                                                                                                                                                                                                                                                                                                                                                         | _      |
|           | Application Based Classification:                                                                                                                                                                                                                                                                                                                                                                                                                                                                                                                                                                                                                                                                                                                                                                                                                                                                                                                                                                                                                                                                                                                                                                                                                                                                                                                                                                                                                                                                                                                                                                                                                                                                                                                                                                                                                                                                                                                                                                                                                                                                                              |        |
|           | This Classification further                                                                                                                                                                                                                                                                                                                                                                                                                                                                                                                                                                                                                                                                                                                                                                                                                                                                                                                                                                                                                                                                                                                                                                                                                                                                                                                                                                                                                                                                                                                                                                                                                                                                                                                                                                                                                                                                                                                                                                                                                                                                                                    |        |
|           | divide Ceramics into two                                                                                                                                                                                                                                                                                                                                                                                                                                                                                                                                                                                                                                                                                                                                                                                                                                                                                                                                                                                                                                                                                                                                                                                                                                                                                                                                                                                                                                                                                                                                                                                                                                                                                                                                                                                                                                                                                                                                                                                                                                                                                                       |        |
|           | types:                                                                                                                                                                                                                                                                                                                                                                                                                                                                                                                                                                                                                                                                                                                                                                                                                                                                                                                                                                                                                                                                                                                                                                                                                                                                                                                                                                                                                                                                                                                                                                                                                                                                                                                                                                                                                                                                                                                                                                                                                                                                                                                         | _      |
| a,        | ) Traditional ceramics                                                                                                                                                                                                                                                                                                                                                                                                                                                                                                                                                                                                                                                                                                                                                                                                                                                                                                                                                                                                                                                                                                                                                                                                                                                                                                                                                                                                                                                                                                                                                                                                                                                                                                                                                                                                                                                                                                                                                                                                                                                                                                         | _      |
| <u> </u>  | Advance Ceramics                                                                                                                                                                                                                                                                                                                                                                                                                                                                                                                                                                                                                                                                                                                                                                                                                                                                                                                                                                                                                                                                                                                                                                                                                                                                                                                                                                                                                                                                                                                                                                                                                                                                                                                                                                                                                                                                                                                                                                                                                                                                                                               | _      |
|           | The Air in the second of the s | _      |
| As        | Traditional Ceramies:                                                                                                                                                                                                                                                                                                                                                                                                                                                                                                                                                                                                                                                                                                                                                                                                                                                                                                                                                                                                                                                                                                                                                                                                                                                                                                                                                                                                                                                                                                                                                                                                                                                                                                                                                                                                                                                                                                                                                                                                                                                                                                          |        |
|           | Traditional Ceramics include                                                                                                                                                                                                                                                                                                                                                                                                                                                                                                                                                                                                                                                                                                                                                                                                                                                                                                                                                                                                                                                                                                                                                                                                                                                                                                                                                                                                                                                                                                                                                                                                                                                                                                                                                                                                                                                                                                                                                                                                                                                                                                   | _      |
|           | Whitewares, structural Clay                                                                                                                                                                                                                                                                                                                                                                                                                                                                                                                                                                                                                                                                                                                                                                                                                                                                                                                                                                                                                                                                                                                                                                                                                                                                                                                                                                                                                                                                                                                                                                                                                                                                                                                                                                                                                                                                                                                                                                                                                                                                                                    |        |
|           | Products, Brick and tile,                                                                                                                                                                                                                                                                                                                                                                                                                                                                                                                                                                                                                                                                                                                                                                                                                                                                                                                                                                                                                                                                                                                                                                                                                                                                                                                                                                                                                                                                                                                                                                                                                                                                                                                                                                                                                                                                                                                                                                                                                                                                                                      | _      |
|           | Abrasives, refractories,                                                                                                                                                                                                                                                                                                                                                                                                                                                                                                                                                                                                                                                                                                                                                                                                                                                                                                                                                                                                                                                                                                                                                                                                                                                                                                                                                                                                                                                                                                                                                                                                                                                                                                                                                                                                                                                                                                                                                                                                                                                                                                       |        |
|           | and cement                                                                                                                                                                                                                                                                                                                                                                                                                                                                                                                                                                                                                                                                                                                                                                                                                                                                                                                                                                                                                                                                                                                                                                                                                                                                                                                                                                                                                                                                                                                                                                                                                                                                                                                                                                                                                                                                                                                                                                                                                                                                                                                     |        |
|           |                                                                                                                                                                                                                                                                                                                                                                                                                                                                                                                                                                                                                                                                                                                                                                                                                                                                                                                                                                                                                                                                                                                                                                                                                                                                                                                                                                                                                                                                                                                                                                                                                                                                                                                                                                                                                                                                                                                                                                                                                                                                                                                                | _      |
| (b)       | Advanced Cevamics:                                                                                                                                                                                                                                                                                                                                                                                                                                                                                                                                                                                                                                                                                                                                                                                                                                                                                                                                                                                                                                                                                                                                                                                                                                                                                                                                                                                                                                                                                                                                                                                                                                                                                                                                                                                                                                                                                                                                                                                                                                                                                                             | _      |
|           | Advance ceramics include                                                                                                                                                                                                                                                                                                                                                                                                                                                                                                                                                                                                                                                                                                                                                                                                                                                                                                                                                                                                                                                                                                                                                                                                                                                                                                                                                                                                                                                                                                                                                                                                                                                                                                                                                                                                                                                                                                                                                                                                                                                                                                       |        |
|           | electroceramics and Advance                                                                                                                                                                                                                                                                                                                                                                                                                                                                                                                                                                                                                                                                                                                                                                                                                                                                                                                                                                                                                                                                                                                                                                                                                                                                                                                                                                                                                                                                                                                                                                                                                                                                                                                                                                                                                                                                                                                                                                                                                                                                                                    |        |
|           |                                                                                                                                                                                                                                                                                                                                                                                                                                                                                                                                                                                                                                                                                                                                                                                                                                                                                                                                                                                                                                                                                                                                                                                                                                                                                                                                                                                                                                                                                                                                                                                                                                                                                                                                                                                                                                                                                                                                                                                                                                                                                                                                | -      |
|           | structural colonics. Various                                                                                                                                                                                                                                                                                                                                                                                                                                                                                                                                                                                                                                                                                                                                                                                                                                                                                                                                                                                                                                                                                                                                                                                                                                                                                                                                                                                                                                                                                                                                                                                                                                                                                                                                                                                                                                                                                                                                                                                                                                                                                                   | _      |
|           | Ceramics like magnetic                                                                                                                                                                                                                                                                                                                                                                                                                                                                                                                                                                                                                                                                                                                                                                                                                                                                                                                                                                                                                                                                                                                                                                                                                                                                                                                                                                                                                                                                                                                                                                                                                                                                                                                                                                                                                                                                                                                                                                                                                                                                                                         | _      |
|           | optical, conductive, nuclear                                                                                                                                                                                                                                                                                                                                                                                                                                                                                                                                                                                                                                                                                                                                                                                                                                                                                                                                                                                                                                                                                                                                                                                                                                                                                                                                                                                                                                                                                                                                                                                                                                                                                                                                                                                                                                                                                                                                                                                                                                                                                                   |        |
|           | Bio ceramic, Automotive Ceramics                                                                                                                                                                                                                                                                                                                                                                                                                                                                                                                                                                                                                                                                                                                                                                                                                                                                                                                                                                                                                                                                                                                                                                                                                                                                                                                                                                                                                                                                                                                                                                                                                                                                                                                                                                                                                                                                                                                                                                                                                                                                                               |        |
| •         | are part of this type.                                                                                                                                                                                                                                                                                                                                                                                                                                                                                                                                                                                                                                                                                                                                                                                                                                                                                                                                                                                                                                                                                                                                                                                                                                                                                                                                                                                                                                                                                                                                                                                                                                                                                                                                                                                                                                                                                                                                                                                                                                                                                                         |        |
| i i       |                                                                                                                                                                                                                                                                                                                                                                                                                                                                                                                                                                                                                                                                                                                                                                                                                                                                                                                                                                                                                                                                                                                                                                                                                                                                                                                                                                                                                                                                                                                                                                                                                                                                                                                                                                                                                                                                                                                                                                                                                                                                                                                                | -      |