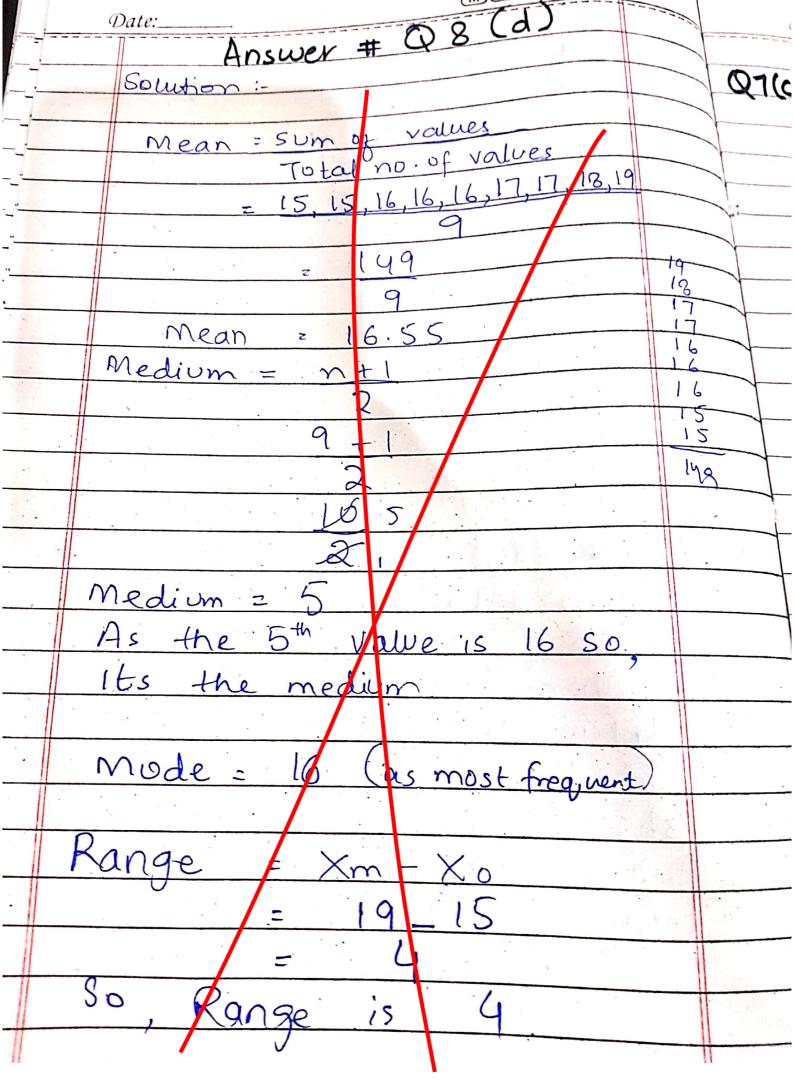

| = = = = = = = = = = = = = = = = = = = =                                       |                 |
|-------------------------------------------------------------------------------|-----------------|
| Ceramics:- Insufficient leng                                                  |                 |
| Ceyamics Insufficient head                                                    |                 |
| Draw diagrams                                                                 |                 |
| Definition:  Definition:  Ceremic is Post 1 page Unit Mon-material Solid made | onic            |
| Cavamic is Post 1 page Uti                                                    | me              |
| Cerenti Solid made                                                            | ap              |
| non-metallic sollared of clay. It is shaped it                                | ind             |
| of clay. It is significant                                                    | to              |
| of clay. It is strenger it hardened by heating it                             |                 |
| - The same time                                                               |                 |
| high temperature  Examples: It is all arou                                    | nd .            |
|                                                                               |                 |
| The child of the child                                                        |                 |
| tiles, bricks, plates, W                                                      | ensils          |
| tiles, bricks, picks                                                          |                 |
| It is also tourd in proc                                                      | 7003            |
| like watches, automo                                                          | biles           |
| Space shuttles, appliance                                                     | s.ptc.          |
| Space structes, apparent                                                      | 3,1010          |
| Properties of Ceramics:                                                       |                 |
| Due to the wide rang                                                          |                 |
| of Garanics properties                                                        | it.             |
| has diverse application                                                       |                 |
| rias raiverse apparcarios                                                     | ns.             |
| - Cevarnics are hard and                                                      | strong          |
| material                                                                      | 0               |
|                                                                               |                 |
| . They are wear resistant                                                     | t and           |
| durable.                                                                      |                 |
| T                                                                             |                 |
| . They are Corrosionres                                                       | istant          |
| iney are oxidation vas                                                        | icla I          |
| ceramics are brittle a                                                        | DTant           |
| 1.111 bnttle 9                                                                | nd              |
| elasticity.                                                                   |                 |
| · Ceramics are non-magn                                                       |                 |
| non-magn                                                                      | etic.           |
|                                                                               | Letter Comments |