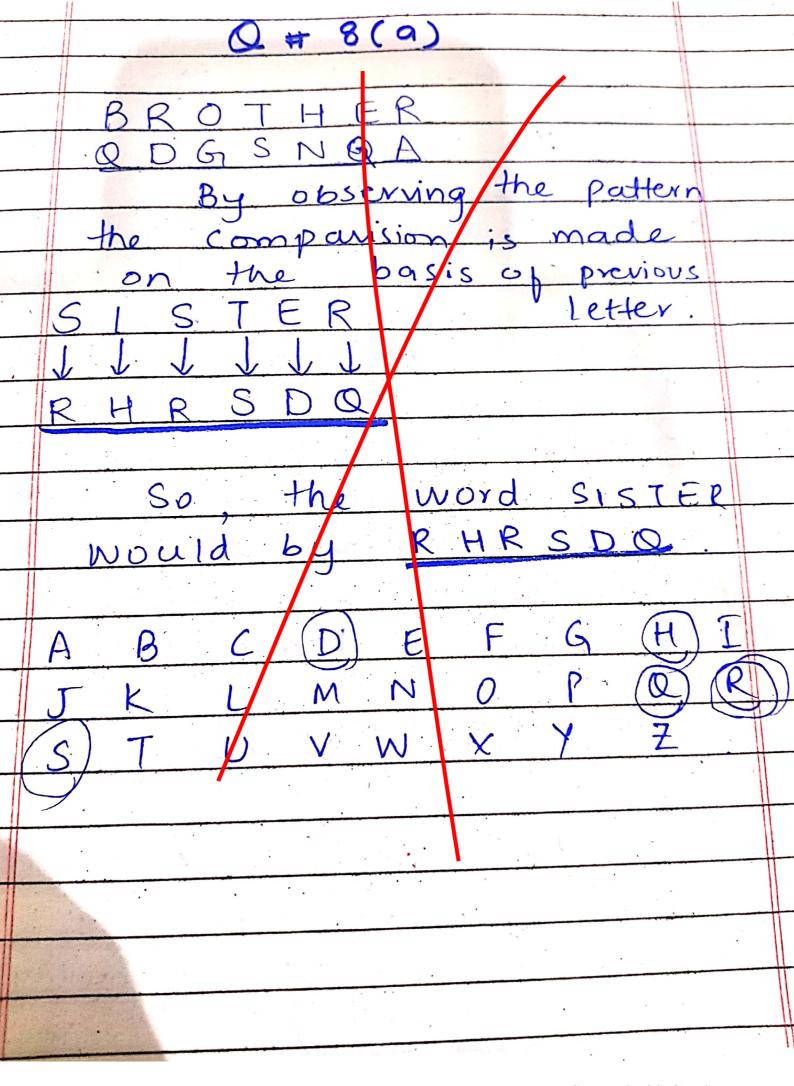

| \ <u></u> | Classification of Ceramics:                                                                                                                                                                                                                                                                                                                                                                                                                                                                                                                                                                                                                                                                                                                                                                                                                                                                                                                                                                                                                                                                                                                                                                                                                                                                                                                                                                                                                                                                                                                                                                                                                                                                                                                                                                                                                                                                                                                                                                                                                                                                                                    | ء<br>س |
|-----------|--------------------------------------------------------------------------------------------------------------------------------------------------------------------------------------------------------------------------------------------------------------------------------------------------------------------------------------------------------------------------------------------------------------------------------------------------------------------------------------------------------------------------------------------------------------------------------------------------------------------------------------------------------------------------------------------------------------------------------------------------------------------------------------------------------------------------------------------------------------------------------------------------------------------------------------------------------------------------------------------------------------------------------------------------------------------------------------------------------------------------------------------------------------------------------------------------------------------------------------------------------------------------------------------------------------------------------------------------------------------------------------------------------------------------------------------------------------------------------------------------------------------------------------------------------------------------------------------------------------------------------------------------------------------------------------------------------------------------------------------------------------------------------------------------------------------------------------------------------------------------------------------------------------------------------------------------------------------------------------------------------------------------------------------------------------------------------------------------------------------------------|--------|
|           | Ceramics are attributed                                                                                                                                                                                                                                                                                                                                                                                                                                                                                                                                                                                                                                                                                                                                                                                                                                                                                                                                                                                                                                                                                                                                                                                                                                                                                                                                                                                                                                                                                                                                                                                                                                                                                                                                                                                                                                                                                                                                                                                                                                                                                                        | _      |
|           | in two main categories                                                                                                                                                                                                                                                                                                                                                                                                                                                                                                                                                                                                                                                                                                                                                                                                                                                                                                                                                                                                                                                                                                                                                                                                                                                                                                                                                                                                                                                                                                                                                                                                                                                                                                                                                                                                                                                                                                                                                                                                                                                                                                         | _      |
|           | Application Based Classification:                                                                                                                                                                                                                                                                                                                                                                                                                                                                                                                                                                                                                                                                                                                                                                                                                                                                                                                                                                                                                                                                                                                                                                                                                                                                                                                                                                                                                                                                                                                                                                                                                                                                                                                                                                                                                                                                                                                                                                                                                                                                                              |        |
|           | This Classification further                                                                                                                                                                                                                                                                                                                                                                                                                                                                                                                                                                                                                                                                                                                                                                                                                                                                                                                                                                                                                                                                                                                                                                                                                                                                                                                                                                                                                                                                                                                                                                                                                                                                                                                                                                                                                                                                                                                                                                                                                                                                                                    |        |
|           | divide Ceramics into two                                                                                                                                                                                                                                                                                                                                                                                                                                                                                                                                                                                                                                                                                                                                                                                                                                                                                                                                                                                                                                                                                                                                                                                                                                                                                                                                                                                                                                                                                                                                                                                                                                                                                                                                                                                                                                                                                                                                                                                                                                                                                                       |        |
|           | types:                                                                                                                                                                                                                                                                                                                                                                                                                                                                                                                                                                                                                                                                                                                                                                                                                                                                                                                                                                                                                                                                                                                                                                                                                                                                                                                                                                                                                                                                                                                                                                                                                                                                                                                                                                                                                                                                                                                                                                                                                                                                                                                         | _      |
| a,        | ) Traditional ceramics                                                                                                                                                                                                                                                                                                                                                                                                                                                                                                                                                                                                                                                                                                                                                                                                                                                                                                                                                                                                                                                                                                                                                                                                                                                                                                                                                                                                                                                                                                                                                                                                                                                                                                                                                                                                                                                                                                                                                                                                                                                                                                         | _      |
| <u> </u>  | Advance Ceramics                                                                                                                                                                                                                                                                                                                                                                                                                                                                                                                                                                                                                                                                                                                                                                                                                                                                                                                                                                                                                                                                                                                                                                                                                                                                                                                                                                                                                                                                                                                                                                                                                                                                                                                                                                                                                                                                                                                                                                                                                                                                                                               | _      |
|           | The Air in the second of the s | _      |
| As        | Traditional Ceramies:                                                                                                                                                                                                                                                                                                                                                                                                                                                                                                                                                                                                                                                                                                                                                                                                                                                                                                                                                                                                                                                                                                                                                                                                                                                                                                                                                                                                                                                                                                                                                                                                                                                                                                                                                                                                                                                                                                                                                                                                                                                                                                          |        |
|           | Traditional Ceramics include                                                                                                                                                                                                                                                                                                                                                                                                                                                                                                                                                                                                                                                                                                                                                                                                                                                                                                                                                                                                                                                                                                                                                                                                                                                                                                                                                                                                                                                                                                                                                                                                                                                                                                                                                                                                                                                                                                                                                                                                                                                                                                   | _      |
|           | Whitewares, structural Clay                                                                                                                                                                                                                                                                                                                                                                                                                                                                                                                                                                                                                                                                                                                                                                                                                                                                                                                                                                                                                                                                                                                                                                                                                                                                                                                                                                                                                                                                                                                                                                                                                                                                                                                                                                                                                                                                                                                                                                                                                                                                                                    |        |
|           | Products, Brick and tile,                                                                                                                                                                                                                                                                                                                                                                                                                                                                                                                                                                                                                                                                                                                                                                                                                                                                                                                                                                                                                                                                                                                                                                                                                                                                                                                                                                                                                                                                                                                                                                                                                                                                                                                                                                                                                                                                                                                                                                                                                                                                                                      | _      |
|           | Abrasives, refractories,                                                                                                                                                                                                                                                                                                                                                                                                                                                                                                                                                                                                                                                                                                                                                                                                                                                                                                                                                                                                                                                                                                                                                                                                                                                                                                                                                                                                                                                                                                                                                                                                                                                                                                                                                                                                                                                                                                                                                                                                                                                                                                       |        |
|           | and cement                                                                                                                                                                                                                                                                                                                                                                                                                                                                                                                                                                                                                                                                                                                                                                                                                                                                                                                                                                                                                                                                                                                                                                                                                                                                                                                                                                                                                                                                                                                                                                                                                                                                                                                                                                                                                                                                                                                                                                                                                                                                                                                     |        |
|           |                                                                                                                                                                                                                                                                                                                                                                                                                                                                                                                                                                                                                                                                                                                                                                                                                                                                                                                                                                                                                                                                                                                                                                                                                                                                                                                                                                                                                                                                                                                                                                                                                                                                                                                                                                                                                                                                                                                                                                                                                                                                                                                                | _      |
| (b)       | Advanced Cevamics:                                                                                                                                                                                                                                                                                                                                                                                                                                                                                                                                                                                                                                                                                                                                                                                                                                                                                                                                                                                                                                                                                                                                                                                                                                                                                                                                                                                                                                                                                                                                                                                                                                                                                                                                                                                                                                                                                                                                                                                                                                                                                                             | _      |
|           | Advance ceramics include                                                                                                                                                                                                                                                                                                                                                                                                                                                                                                                                                                                                                                                                                                                                                                                                                                                                                                                                                                                                                                                                                                                                                                                                                                                                                                                                                                                                                                                                                                                                                                                                                                                                                                                                                                                                                                                                                                                                                                                                                                                                                                       |        |
|           | electroceramics and Advance                                                                                                                                                                                                                                                                                                                                                                                                                                                                                                                                                                                                                                                                                                                                                                                                                                                                                                                                                                                                                                                                                                                                                                                                                                                                                                                                                                                                                                                                                                                                                                                                                                                                                                                                                                                                                                                                                                                                                                                                                                                                                                    |        |
|           |                                                                                                                                                                                                                                                                                                                                                                                                                                                                                                                                                                                                                                                                                                                                                                                                                                                                                                                                                                                                                                                                                                                                                                                                                                                                                                                                                                                                                                                                                                                                                                                                                                                                                                                                                                                                                                                                                                                                                                                                                                                                                                                                | -      |
|           | structural colonics. Various                                                                                                                                                                                                                                                                                                                                                                                                                                                                                                                                                                                                                                                                                                                                                                                                                                                                                                                                                                                                                                                                                                                                                                                                                                                                                                                                                                                                                                                                                                                                                                                                                                                                                                                                                                                                                                                                                                                                                                                                                                                                                                   | _      |
|           | Ceramics like magnetic                                                                                                                                                                                                                                                                                                                                                                                                                                                                                                                                                                                                                                                                                                                                                                                                                                                                                                                                                                                                                                                                                                                                                                                                                                                                                                                                                                                                                                                                                                                                                                                                                                                                                                                                                                                                                                                                                                                                                                                                                                                                                                         | _      |
|           | optical, conductive, nuclear                                                                                                                                                                                                                                                                                                                                                                                                                                                                                                                                                                                                                                                                                                                                                                                                                                                                                                                                                                                                                                                                                                                                                                                                                                                                                                                                                                                                                                                                                                                                                                                                                                                                                                                                                                                                                                                                                                                                                                                                                                                                                                   |        |
|           | Bio ceramic, Automotive Ceramics                                                                                                                                                                                                                                                                                                                                                                                                                                                                                                                                                                                                                                                                                                                                                                                                                                                                                                                                                                                                                                                                                                                                                                                                                                                                                                                                                                                                                                                                                                                                                                                                                                                                                                                                                                                                                                                                                                                                                                                                                                                                                               |        |
| •         | are part of this type.                                                                                                                                                                                                                                                                                                                                                                                                                                                                                                                                                                                                                                                                                                                                                                                                                                                                                                                                                                                                                                                                                                                                                                                                                                                                                                                                                                                                                                                                                                                                                                                                                                                                                                                                                                                                                                                                                                                                                                                                                                                                                                         |        |
| i i       |                                                                                                                                                                                                                                                                                                                                                                                                                                                                                                                                                                                                                                                                                                                                                                                                                                                                                                                                                                                                                                                                                                                                                                                                                                                                                                                                                                                                                                                                                                                                                                                                                                                                                                                                                                                                                                                                                                                                                                                                                                                                                                                                | -      |