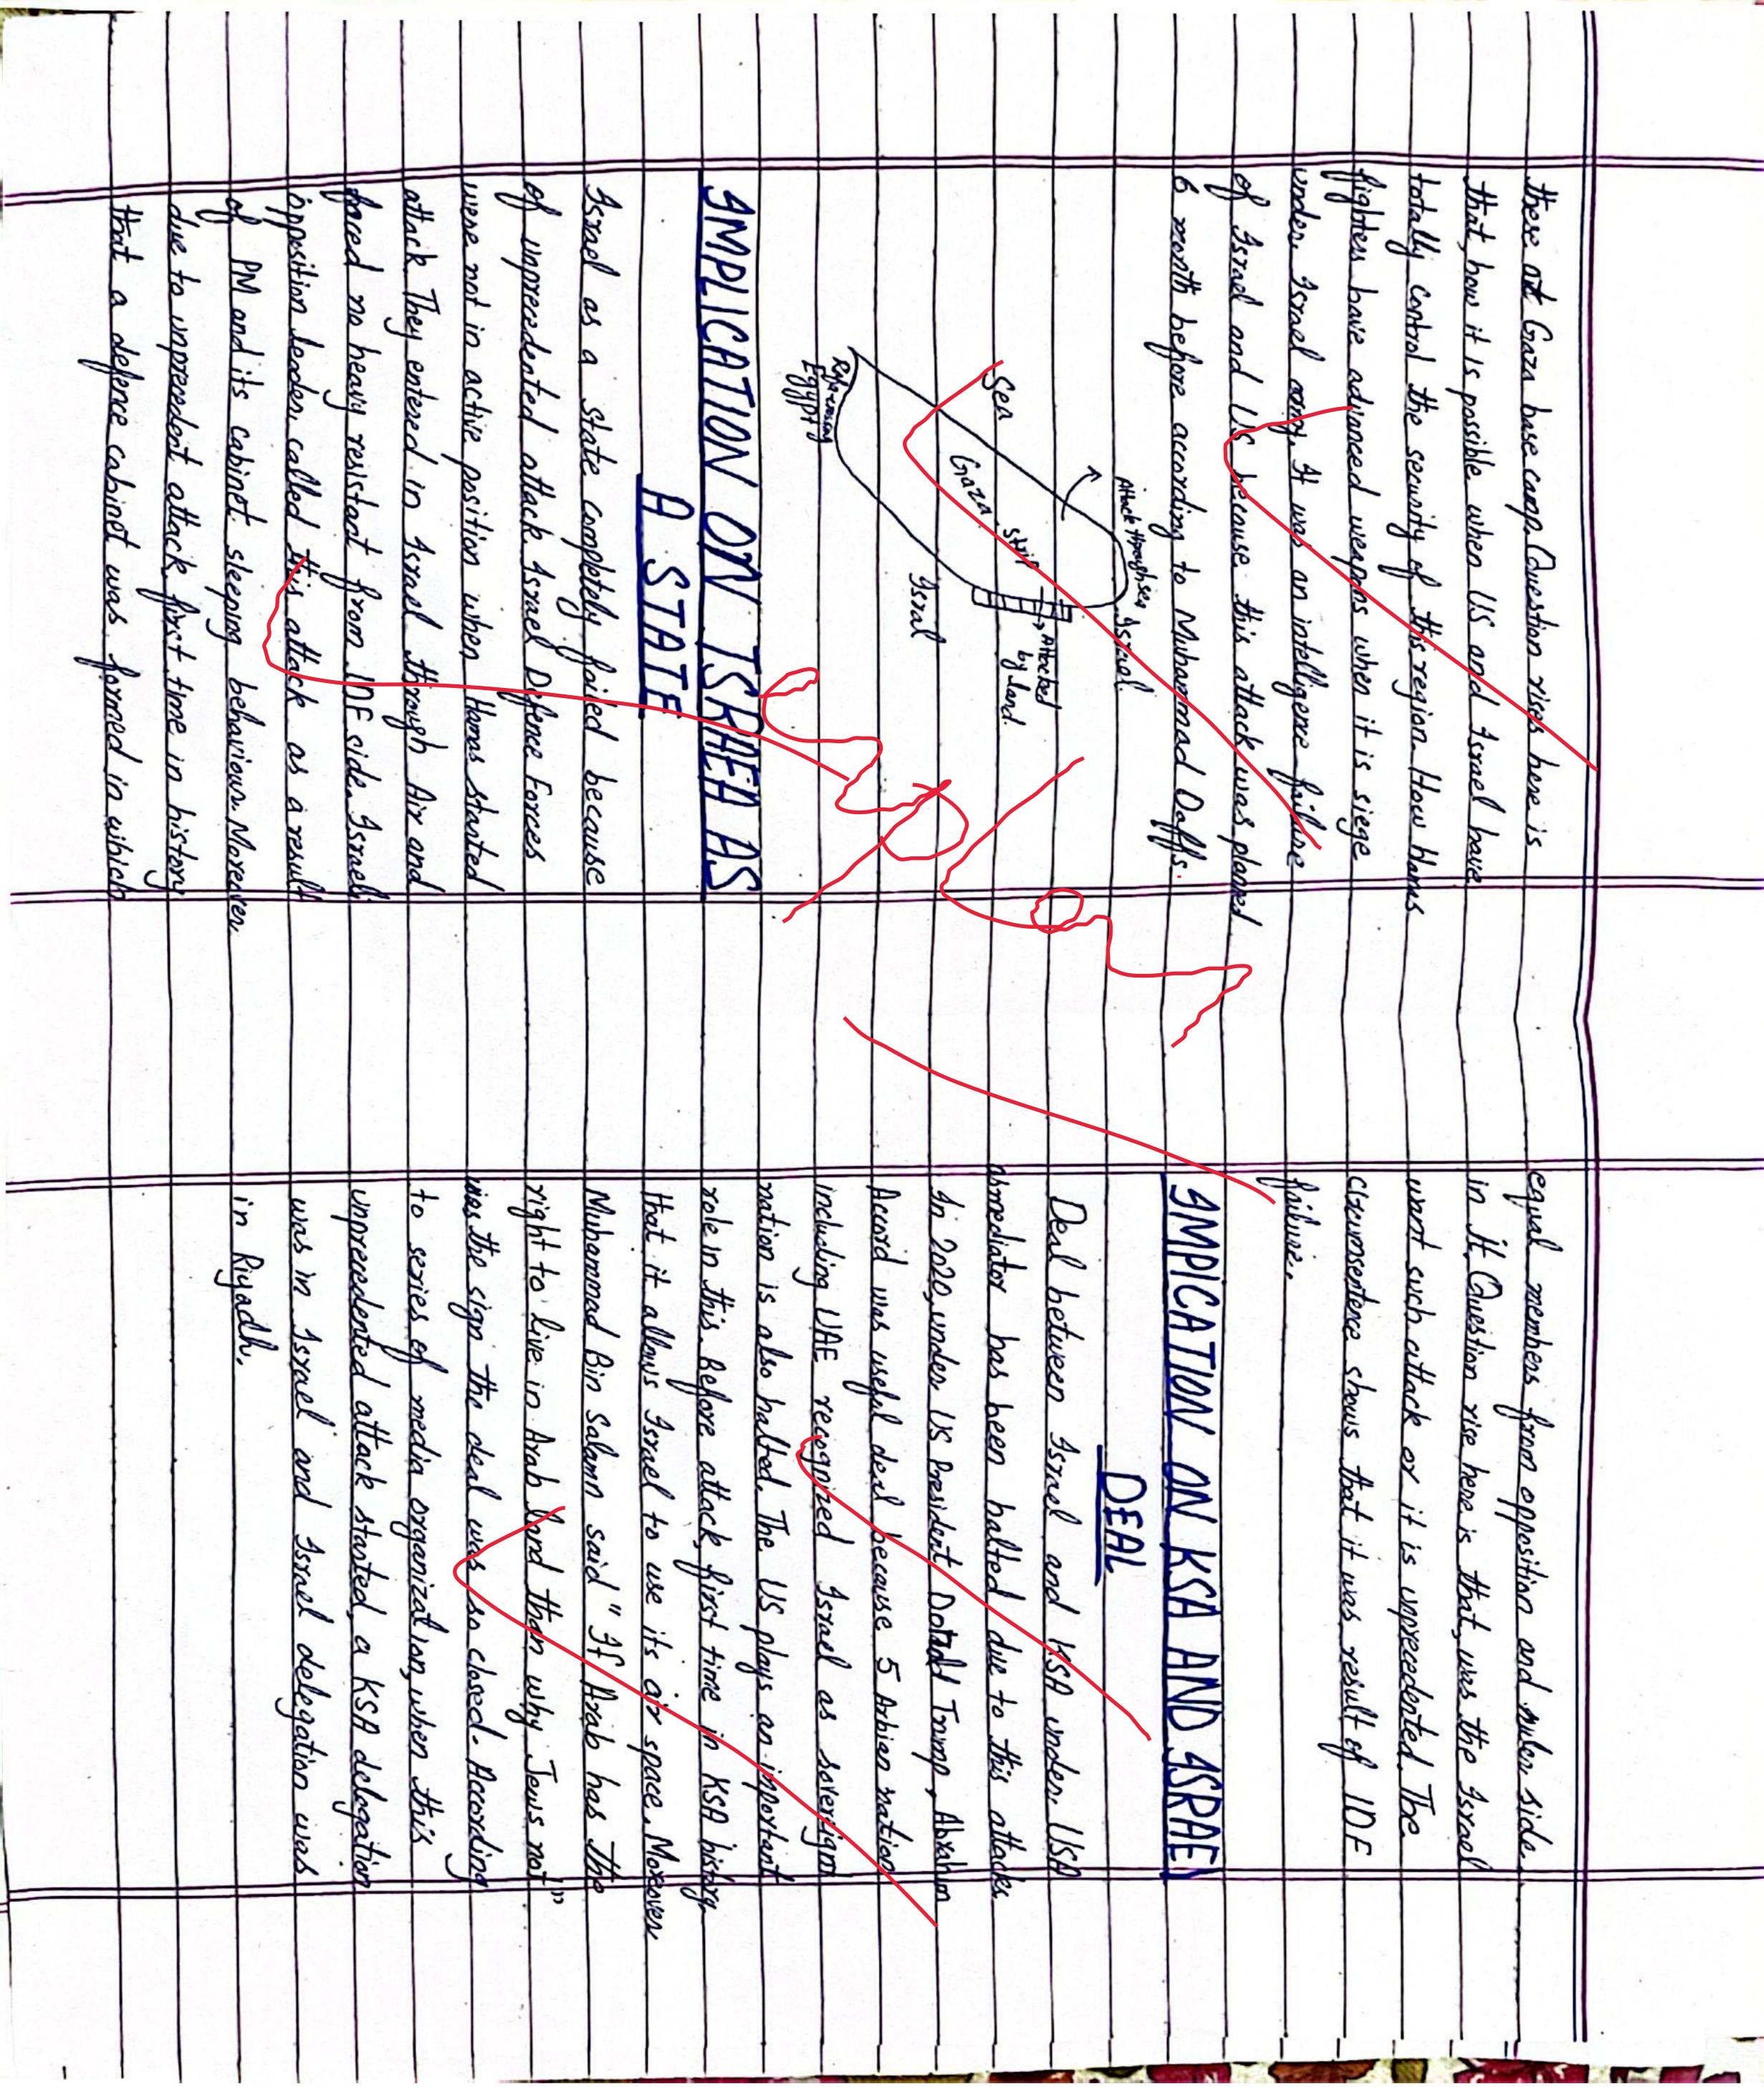

Introduction-In 1991 a baby in Gaz had a precious life with his family in early life. Unfortunately first his mother then his father and then his two brothers were killed by Idad Defence Forces After that, small baby was living alone in world open jail and his name is Muhammad Daffut is the mastermind of October 7; 2093, an unpre--cendented attack on Asrael. This attack has fasreaching implications on Israel US along with Arab world and in Middle East This attack also visetback on negotiation deal between Israel and Kindgom of Saudia Arabia. Hamas-Gsrael War and it IMPLICATION ON <u>SSRAEL</u> On October 7,2023, the freedom fighter of Hamas attack from three way on Israel After 1970s, it was first time that freedom fighter entered in grad so-called territory. This attack was so unprecedented that Israel's agency, Mond, the CIA, USA agencey, was not in mind. Freedom fighter enter in Israel from land, air and sea. Asre than 2004 were captured by Hamas and took

AMPICATION ON GRAN: As A BENEFICIAR OR NOT Wax between KSA and Iran is not hidden Although, with the help of China, a negotiation deal was done in 2022, still KSA needs weapons for balance of power against Aran. From Aran point of view, this deal may balted the negotiation and normalization process between Iran and KSA Moreover, the race between these country to become leader of Muslim Umma is still continue. Fran 15 also trying to gain nuclear wapons. That's why KSA has been looking security unbrella. But, this unprecedented attack halted KSA's wish. On the other side fran plays emotional card against Ismel as muslims around the world support Hamas. This is what Gran wants and it always place. hard policy against Asrael, IMPLICATION ON New Route That Counter the BRI To counter, BRI, the G20 members countries during their summit in India inaugurat a new trade route that connects Middle East to European states. The big set back to this idea after Hama unprecedented attack after October 7.