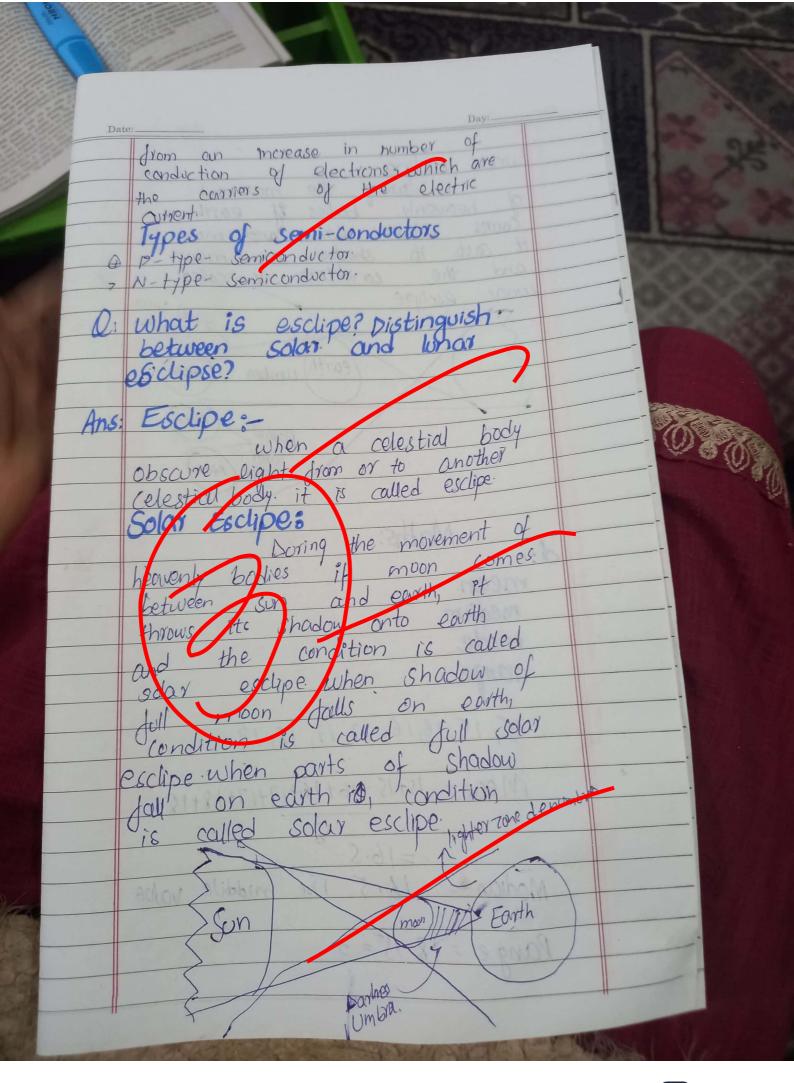

measuring the vote of expansion

the belief constant is also helpful

the measuring the agre of universe

scientist estimates that age to be around 138 billion yours Ans Semi-Conductors: Some conductor is a solid or liquid material, able to conduct electricity at your temperature more readily than an insolator but less easily then a metal eig sisten germanium Explanation A semi conductor's ability conduct electricity is in between that of a conductor insulator, However, at fair temperatures pure semi conductors Draw diagrams in solutors and under high temperature or light or with the addition of impurities, the conductivity of semiconductors can be increased dramatically. The physical properties of semi-conductors are studied in conductivity with temperature eight or impurities civises