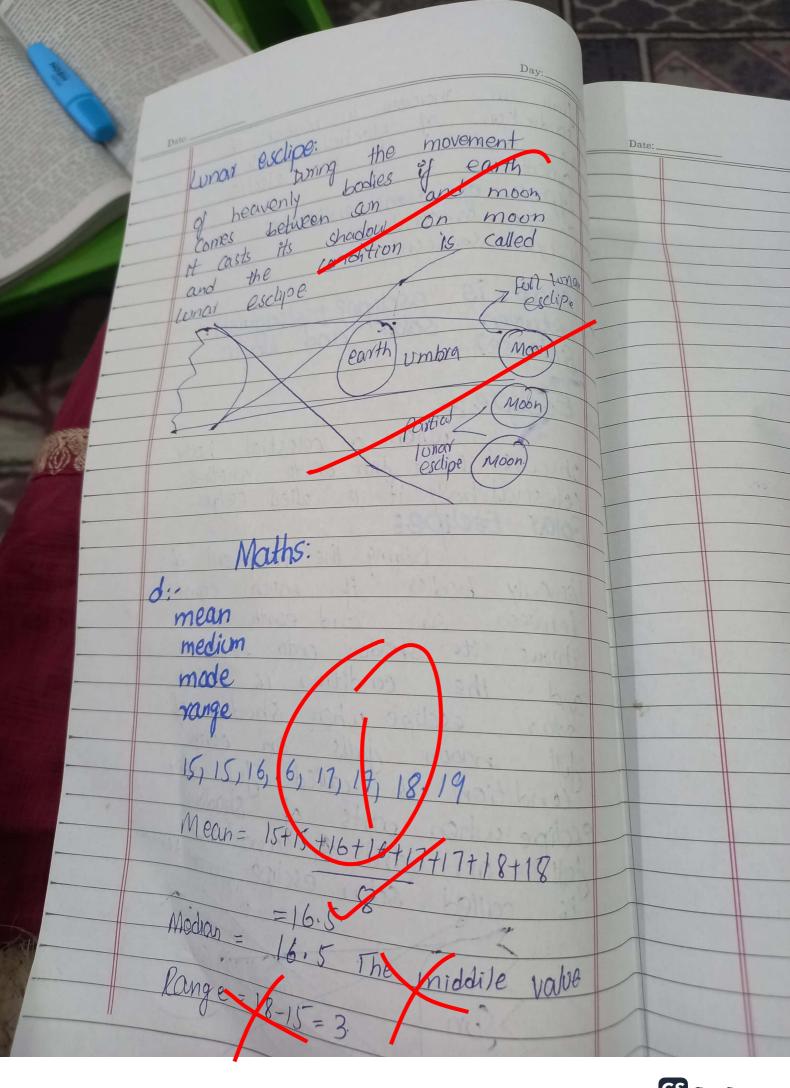

measuring the vote of expansion

the belief constant is also helpful

the measuring the agre of universe

scientist estimates that age to be around 138 billion yours Ans Semi-Conductors: Some conductor is a solid or liquid material, able to conduct electricity at your temperature more readily than an insolator but less easily then a metal eig sisten germanium Explanation A semi conductor's ability conduct electricity is in between that of a conductor insulator, However, at fair temperatures pure semi conductors Draw diagrams in solutors and under high temperature or light or with the addition of impurities, the conductivity of semiconductors can be increased dramatically. The physical properties of semi-conductors are studied in conductivity with temperature eight or impurities civises