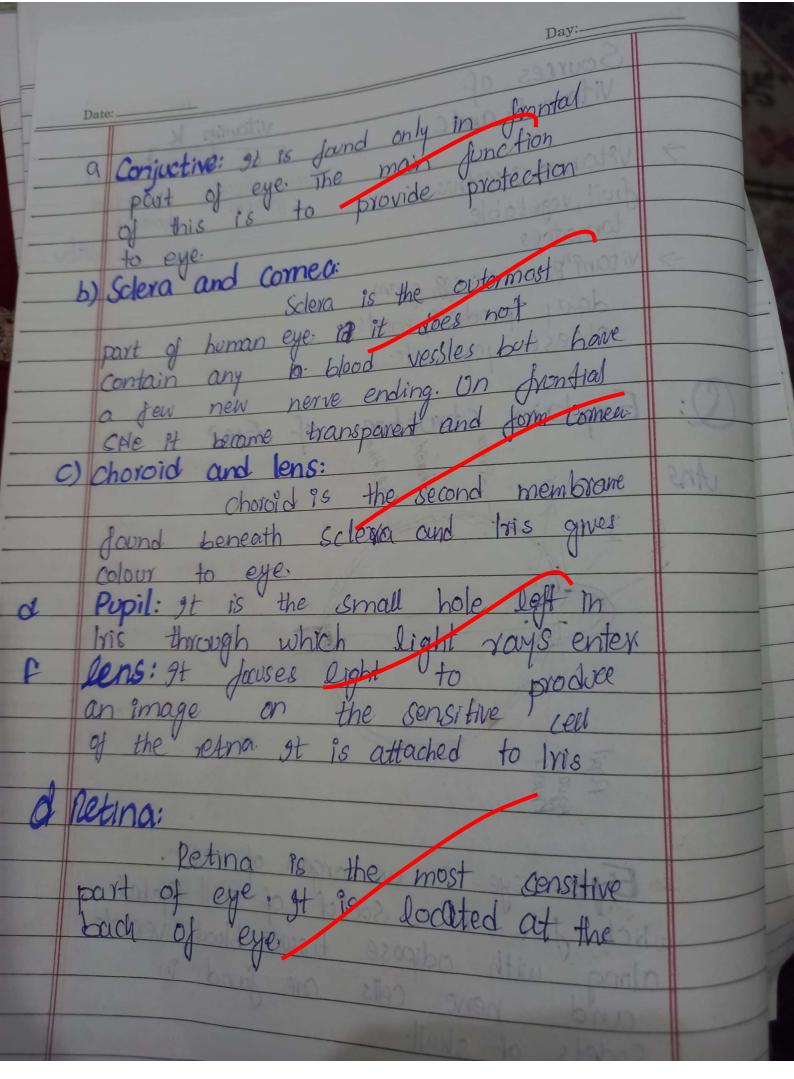

methods like Studying the Cosmic

microwave background vadication;

microwave background vadication;

measuring distant galaxies, and

measuring the vote of expansion

the belief constant is also helpful

the measuring the agre of universe

scientist estimates that age to be around 138 billion yours Ans Semi-Conductors: Some conductor is a solid or liquid material, able to conduct electricity at your temperature more readily than an insolator but less easily then a metal eig sisten germanium Explanation A semi conductor's ability conduct electricity is in between that of a conductor insulator, However, at fair temperatures pure semi conductors Draw diagrams in solutors and under high temperature or light or with the addition of impurities, the conductivity of semiconductors can be