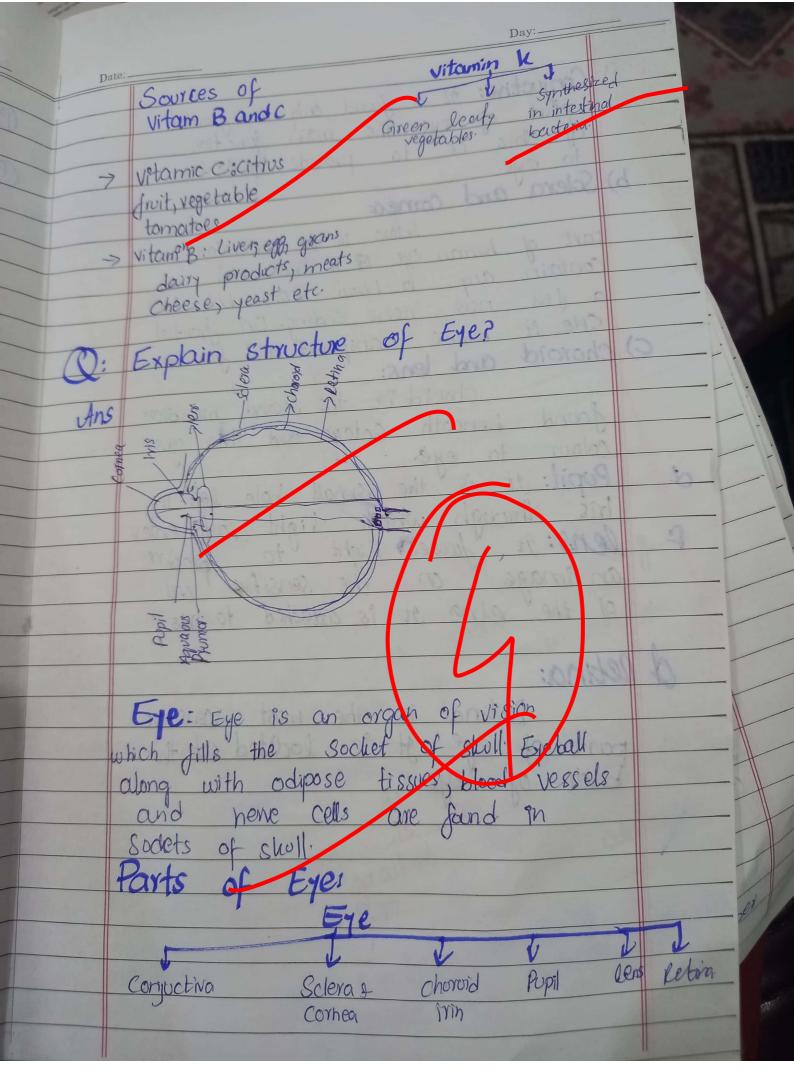

methods like Studying the Cosmic

microwave background vadication;

microwave background vadication;

measuring distant galaxies, and

measuring the vote of expansion

the belief constant is also helpful

the measuring the agre of universe

scientist estimates that age to be around 138 billion yours Ans Semi-Conductors: Some conductor is a solid or liquid material, able to conduct electricity at your temperature more readily than an insolator but less easily then a metal eig sisten germanium Explanation A semi conductor's ability conduct electricity is in between that of a conductor insulator, However, at fair temperatures pure semi conductors Draw diagrams in solutors and under high temperature or light or with the addition of impurities, the conductivity of semiconductors can b