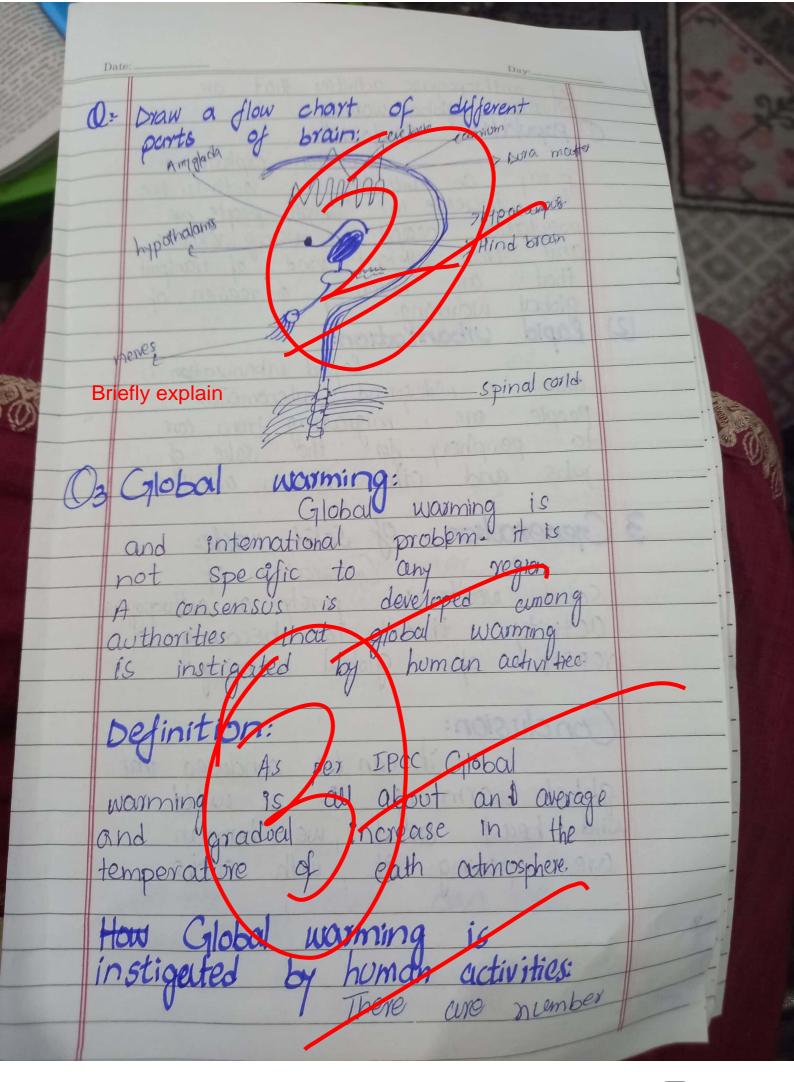

methods like Studying the Cosmic

microwave background vadication;

microwave background vadication;

measuring distant galaxies, and

measuring the vote of expansion

the belief constant is also helpful

the measuring the agre of universe

scientist estimates that age to be around 138 billion yours Ans Semi-Conductors: Some conductor is a solid or liquid material, able to conduct electricity at your temperature more readily than an insolator but less easily then a metal eig sisten germanium Explanation A semi conductor's ability conduct electricity is in between that of a conductor insulator, However, at fair temperatures pure semi conductors Draw diagrams in solutors and under high temperature or light or with the addition of impurities, the conductivity of semiconductors can be in