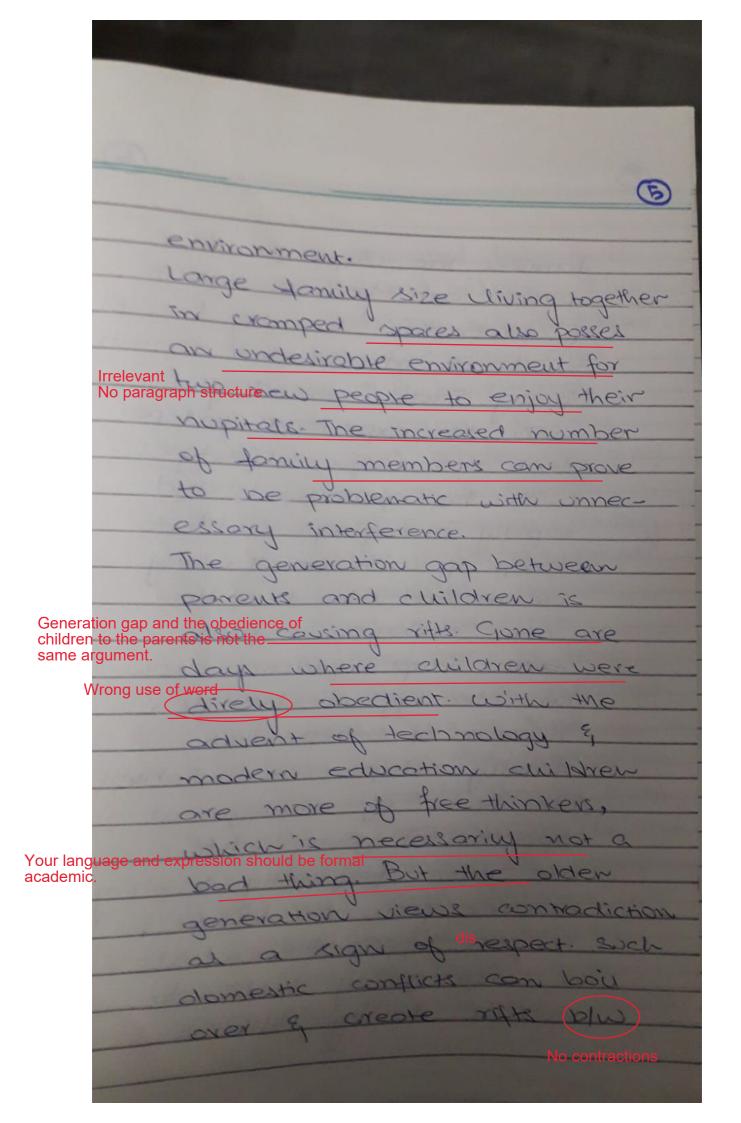

Social rejection of refamily systems that given rise to No structure, no coherence age homes and nursing homes for the elderly (A catastropy to the cultural values in Pakistan). These establishments provide a refuge and adequate core to the eldery allowing the young to lead nuclear lives. The effects of declining traditional family setupid can be mensured in a qualitative exectron. It allows forming conflict to go unresolved. It thus weatens family bond & ties of Irinship work and isolated family systems are valnerable to social ewils. This deaves mairidual socialy, emotionally

The count of guidefactories. Isolated. Isolation can cause depression, where individual of nuclear family systems find themselves short of dependable shoulders. It also effects the socialization of the oponing generation. In our society where volves virtue, ethics, morals and religious teachings are possed down from generation to generation; The adulk of Multiple arguments have time to do so and are also robbling the new generation to Jehn from the former. The challenger fored by traditional family yelems can not be faight with mere resistence and showing destest for it. Rather can