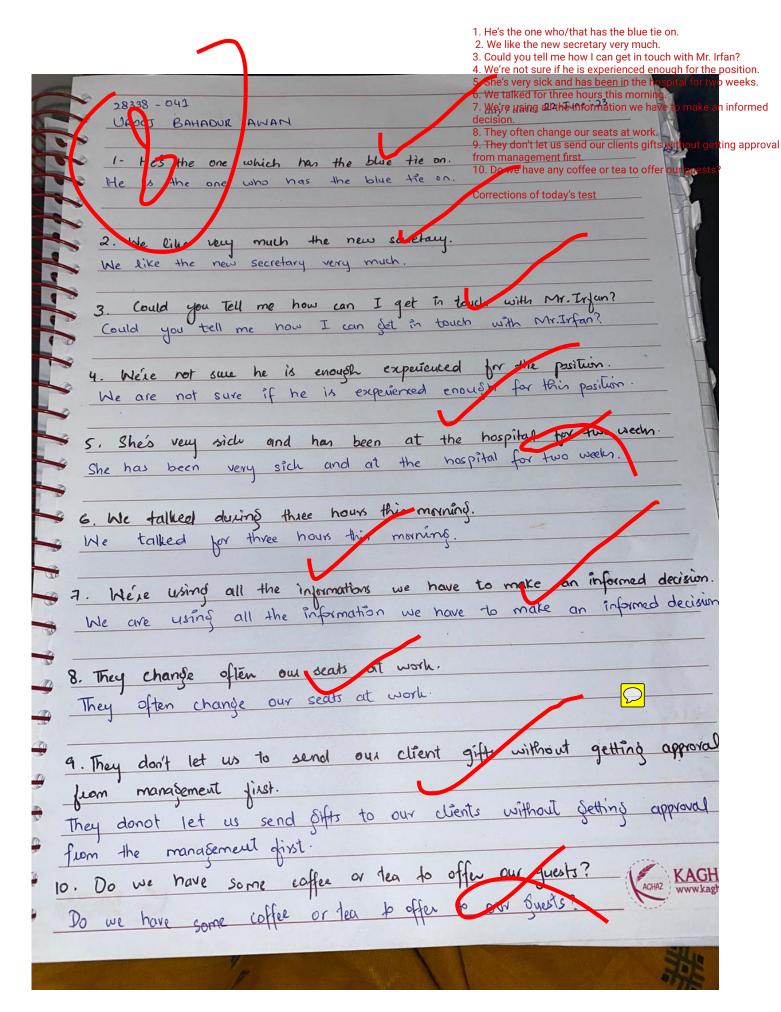

## Correct ALL of the following: 1. He's

the one which has the blue tie on.

- 2. We like very much the new secretary.
- 3. Could you tell me how can I get in touch with Mr. Irfan? 4. We're not sure he is enough experienced for the position.
- 5. She's very sick and has been at the hospital for two weeks.
- 6. We talked during three hours this morning. 7. We're using all the informations we have to make an informed decision.
- 8. They change often our seats at work. 9. They don't let us to send our clients gifts without getting approval from management first.
- 10. Do we have some coffee or tea to offer our guests?

## **Answer:**