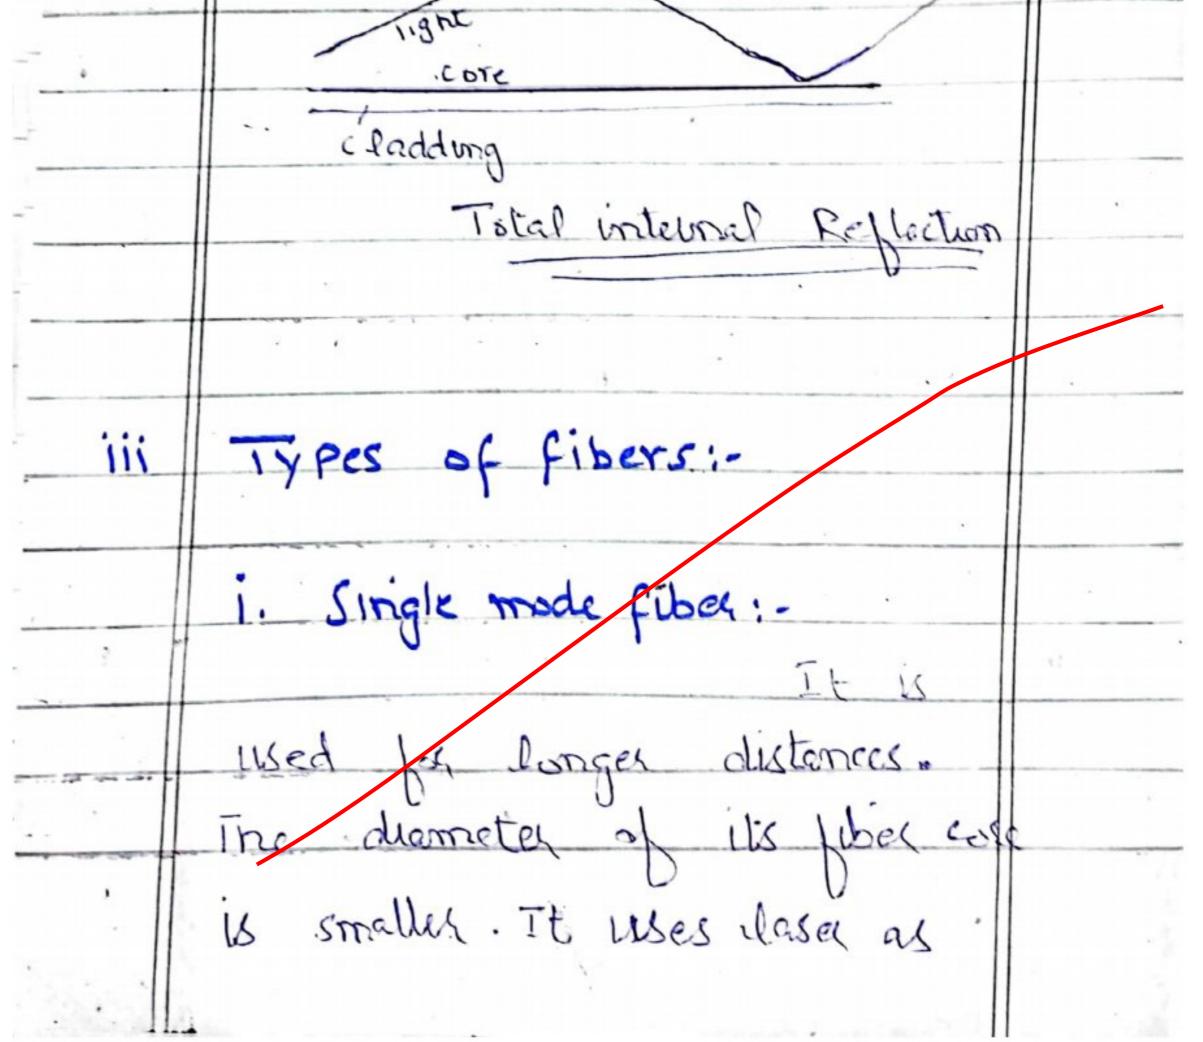

signals light Core Coating Cladding Choss section of optical fiber Lansmission :-

principle of = total internal deflection". Light is transmitted through the optical fiber glass at a certain angle uncerby it is totally internally reflected and does not escape the mediin

Ser light source Multi mode fiber:-11. used for shorter distances. diameter of its love is larger which allours signal to bounce and reflect. along the way. It's light Source FD Advantages : VV · It can cally greater bandwidth accross tong distances It has sealed tencile strength than copper. hii. Low power loss compared to copper. They are unnume to electromagnetic interference N