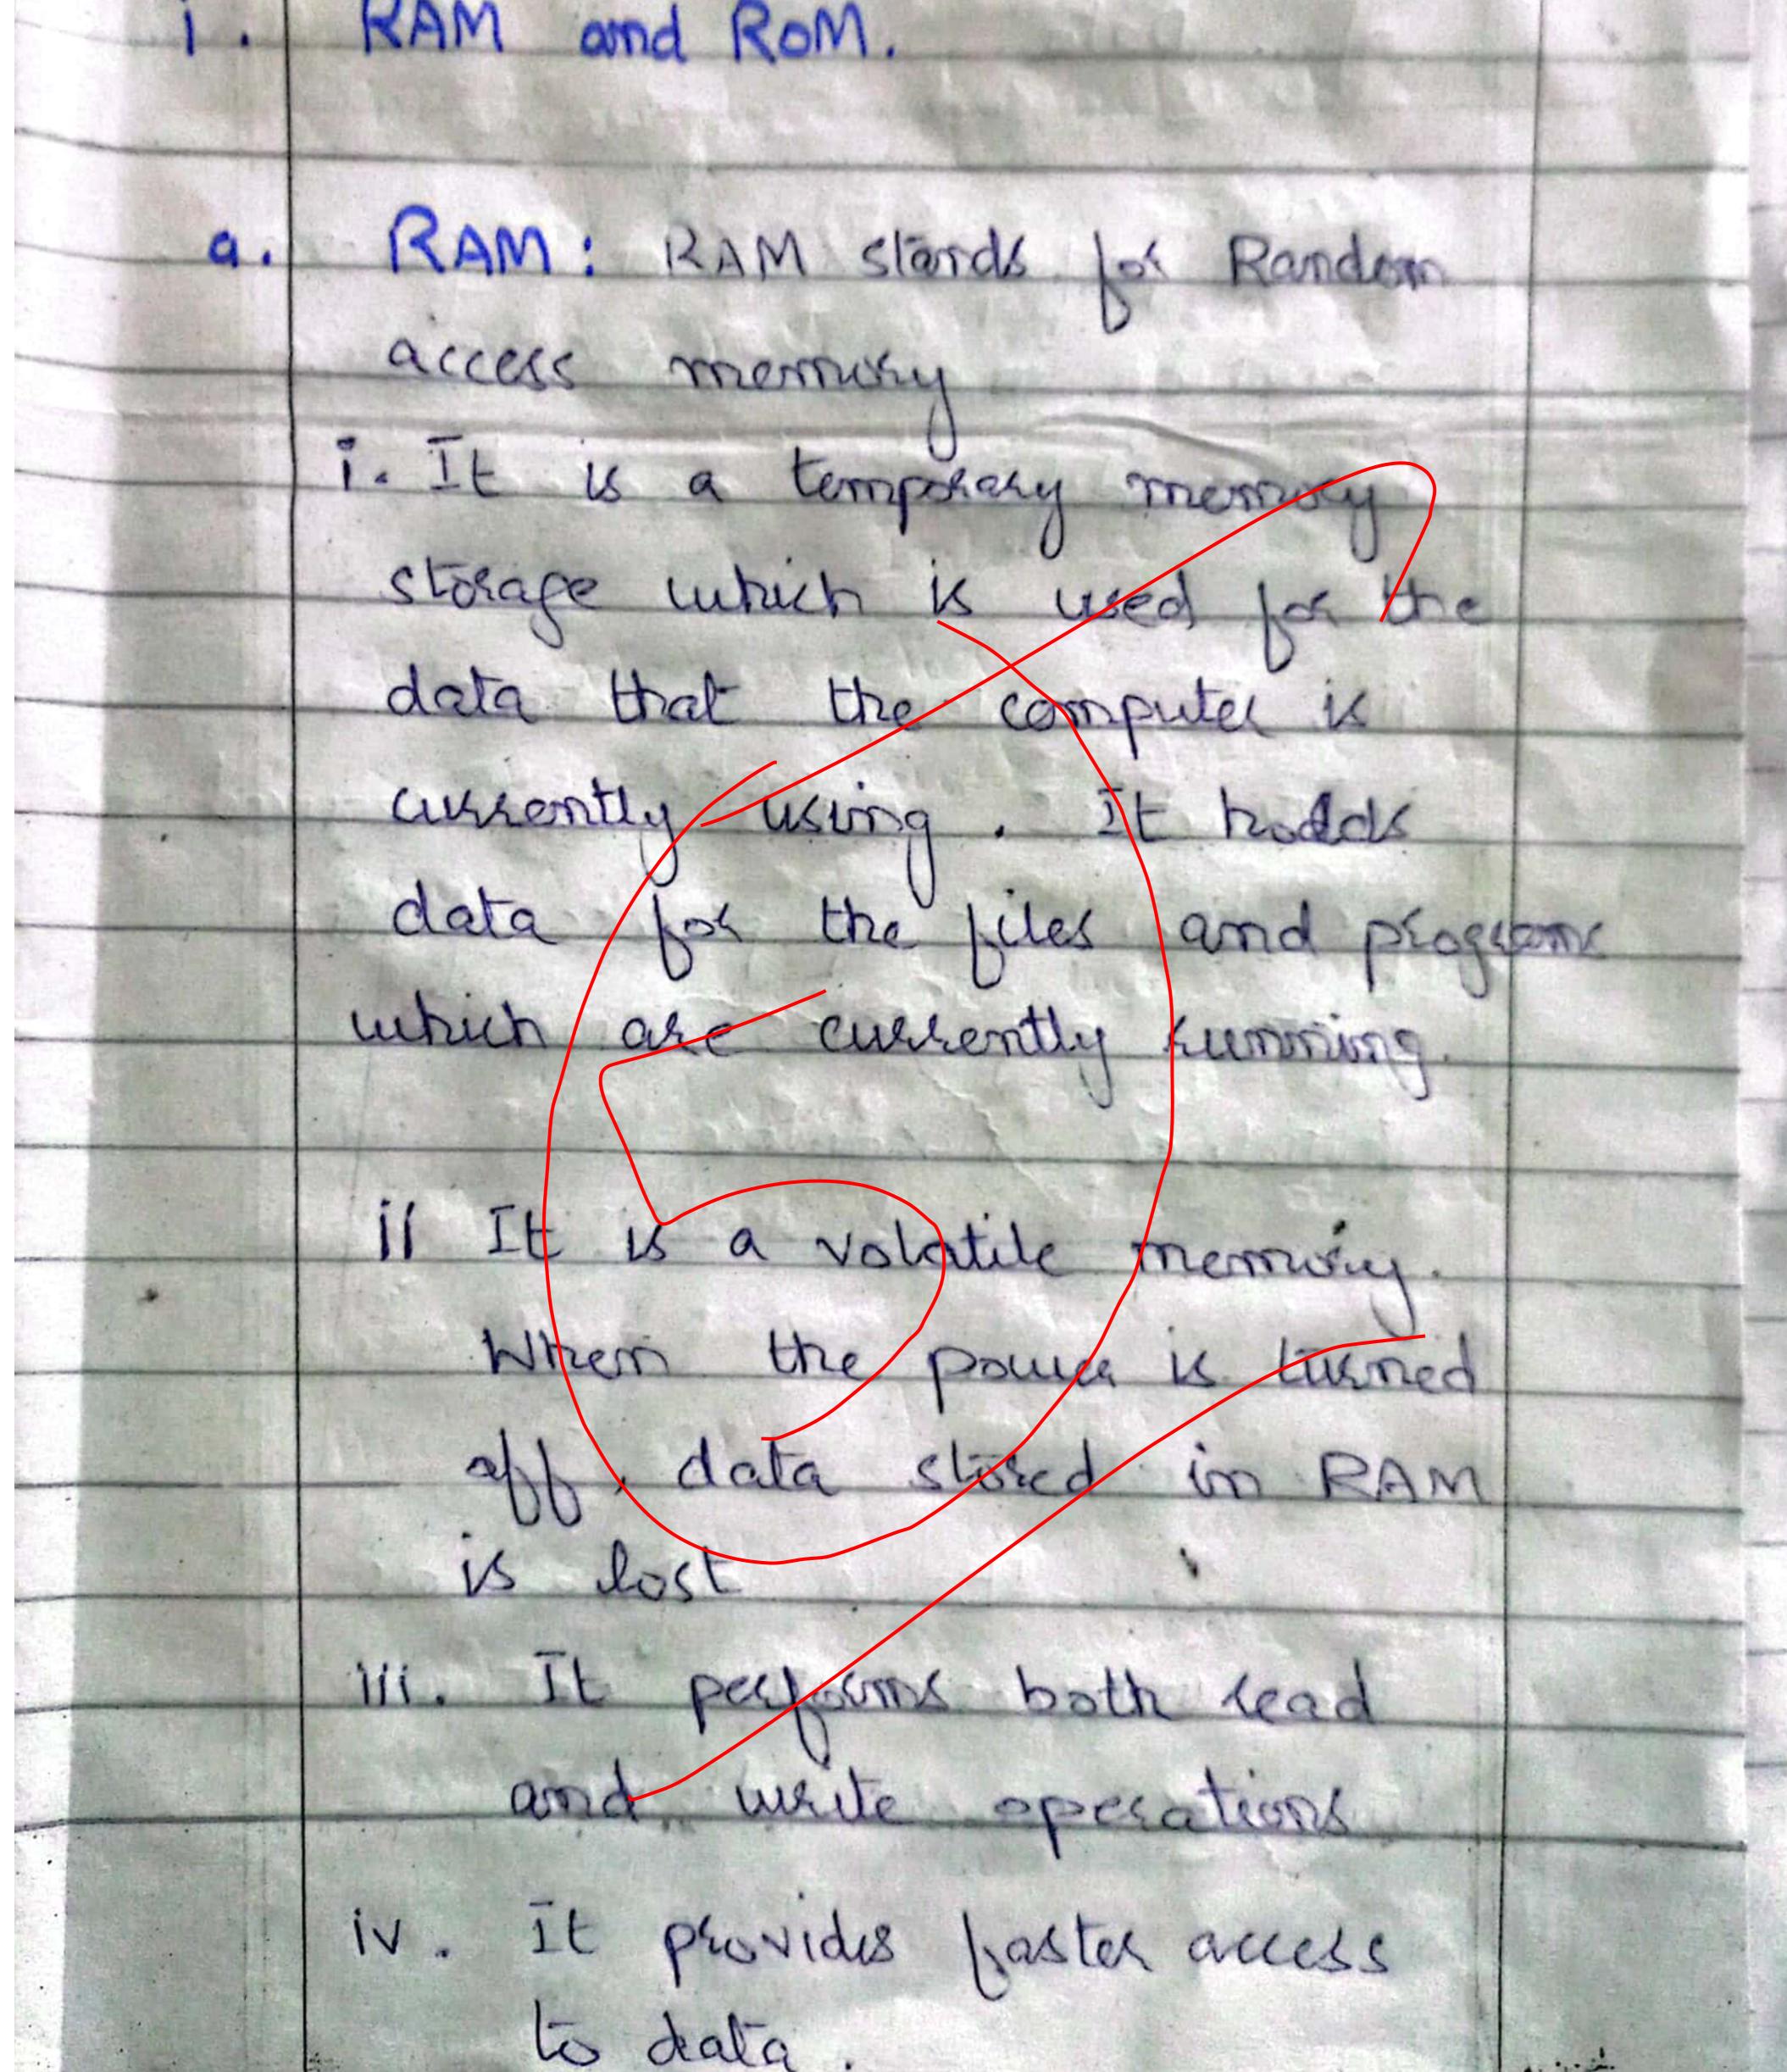

....

化化物 化物物

Zoom your paper. I have already commented Your format is incorrect and not supportive.

See the left top for comments

the following

CS CamScanner

ROM:- ROM stands for (Readonly memory). It is a permanent memory storage. It retains data when the computer is suntered app. Data II. It performs read only junctions Butich means data cannot be modified or exaled.