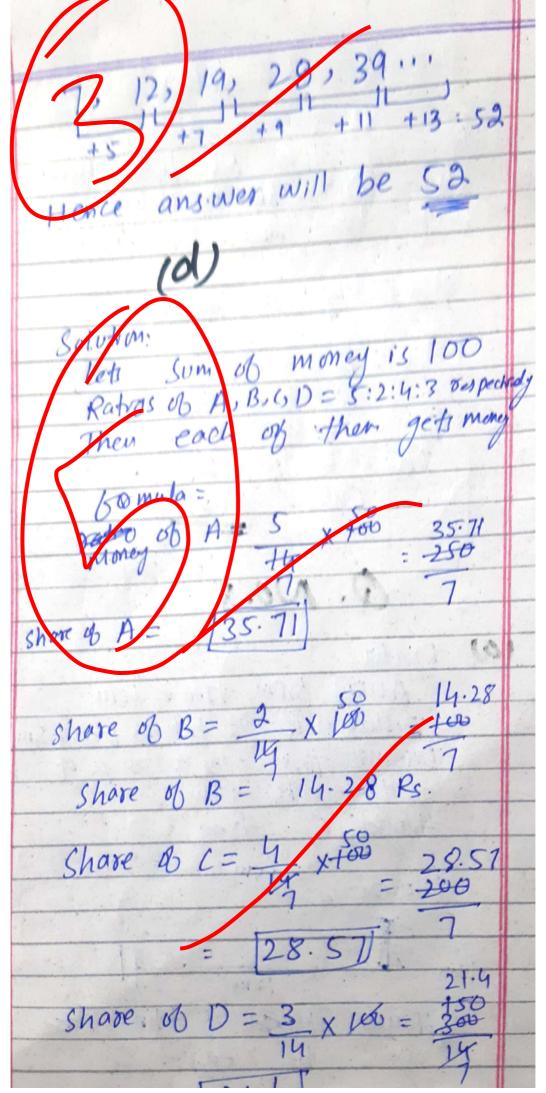

riod. sometimes Leaches or earth worms are also added to them which increase the process of composing. Abter a few days, a dank brownish material is formed which is capted as compost.

Compost is then used as formed herbicious plants.

Scanned by pormed

(C) water pollution is in a which water 13 ted by Various factors unclean is called water MON CONSES of WINTER PHINA Water pollution is mainly caused U Domestic Weste: through sent severage systems which add to water and cause water pollution UN Industrial waste Many heavy metals such as Age Mercury (Hg), Lead (Pb), and Chromium (Cr) are produced by chemical seachons in Industries and pactories.

These are also eliminated on fresh where lakes and given which then led into Oceams. Hence ocean is also polluted.





Scanned by CamScanner





Scanned by CamScanner





Scanned by CamScanner



Scanned by CamScanner