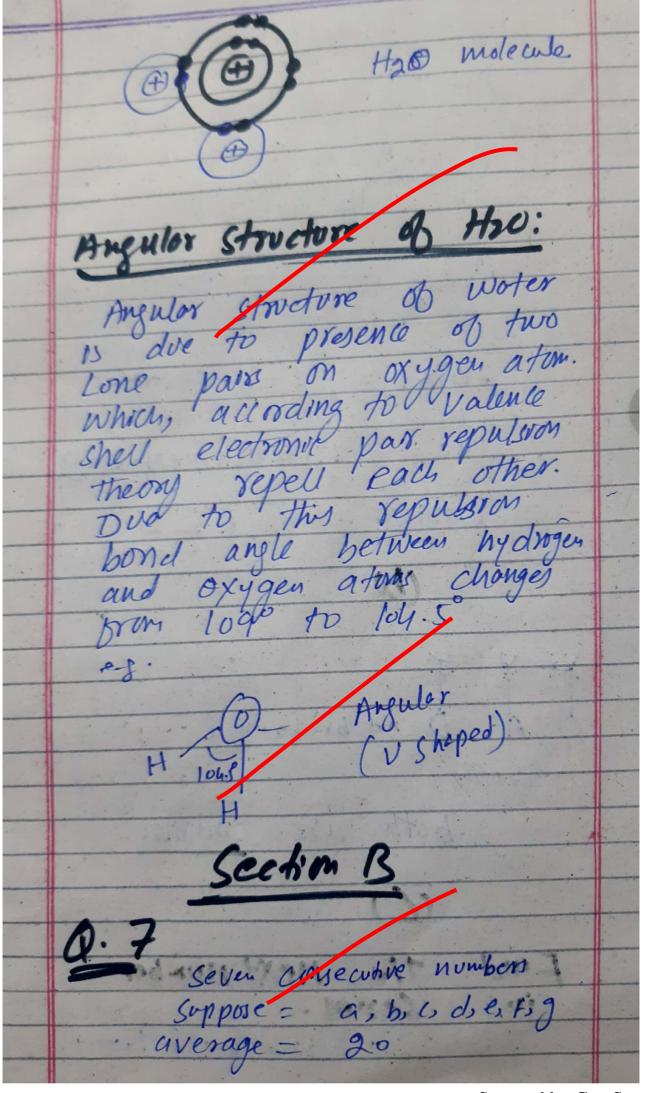

Compost is then used as formed herbicious plants.

Scanned by pormed

(C) water pollution is in a which water 13 ted by Various factors unclean is called water MON CONSES of WINTER PHINA Water pollution is mainly caused U Domestic Weste: through sent severage systems which add to water and cause water pollution UN Industrial waste Many heavy metals such as Age Mercury (Hg), Lead (Pb), and Chromium (Cr) are produced by chemical seachons in Industries and pactories.