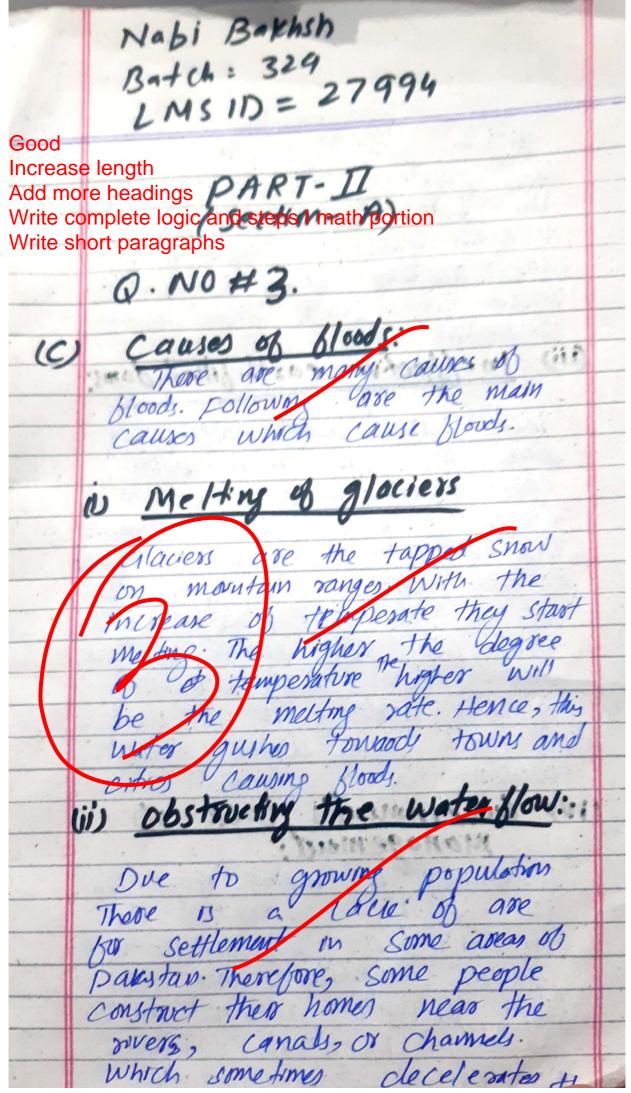

Smooth flow of water smilasty. The previous canaly and swen are being narrower due to mismanagement of people, in this
way sometimes higher precontaining
result in bloods and causing
destruction (ii) Ineffective earth-filled doms: There are many earth-filled dams in pawstan. Its being cost effective, many dams are They stone a plenty of woton, however, they don't have much storage capacity. Thereby, very sour and causing floods. Moreover, quality material B not used in such dams which further worsens the condition. Worsens The Condition.