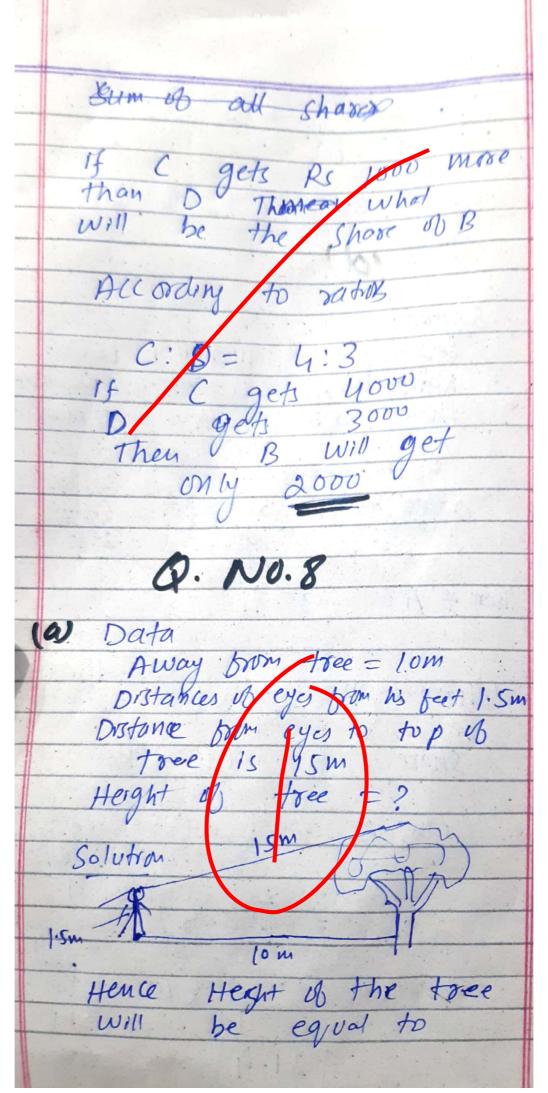

r earth worms are also added to them which increase the process of composing. Abter a few days, a dank brownish material is formed which is capted as compost.

Compost is then used as formed herbicious plants.

Scanned by pormed

(C) water pollution is in a which water 13 ted by Various factors unclean is called water MON CONSES of WINTER PHINA Water pollution is mainly caused U Domestic Weste: through sent severage systems which add to water and cause water pollution UN Industrial waste Many heavy metals such as Age Mercury (Hg), Lead (Pb), and Chromium (Cr) are produced by chemical seachons in Industries and pactories.

These are also eliminated on fresh where lakes and given which then led into Oceams. Hence ocean is also polluted.





Scanned by CamScanner





Scanned by CamScanner





Scanned by CamScanner



Scanned by CamScanner