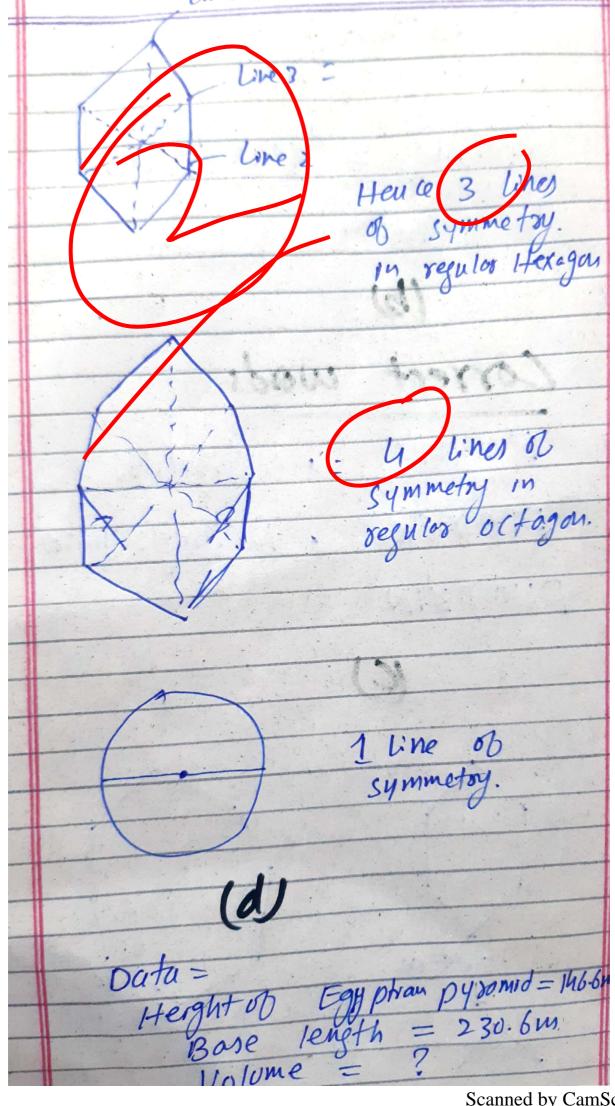

d to them which increase the process of composing. Abter a few days, a dank brownish material is formed which is capted as compost.

Compost is then used as formed herbicious plants.

Scanned by pormed

(C) water pollution is in a which water 13 ted by Various factors unclean is called water MON CONSES of WINTER PHINA Water pollution is mainly caused U Domestic Weste: through sent severage systems which add to water and cause water pollution UN Industrial waste Many heavy metals such as Age Mercury (Hg), Lead (Pb), and Chromium (Cr) are produced by chemical seachons in Industries and pactories.

These are also eliminated on fresh where lakes and given which then led into Oceams. Hence ocean is also polluted.





Scanned by CamScanner





Scanned by CamScanner





Scanned by CamScanner



Scanned by CamScanner