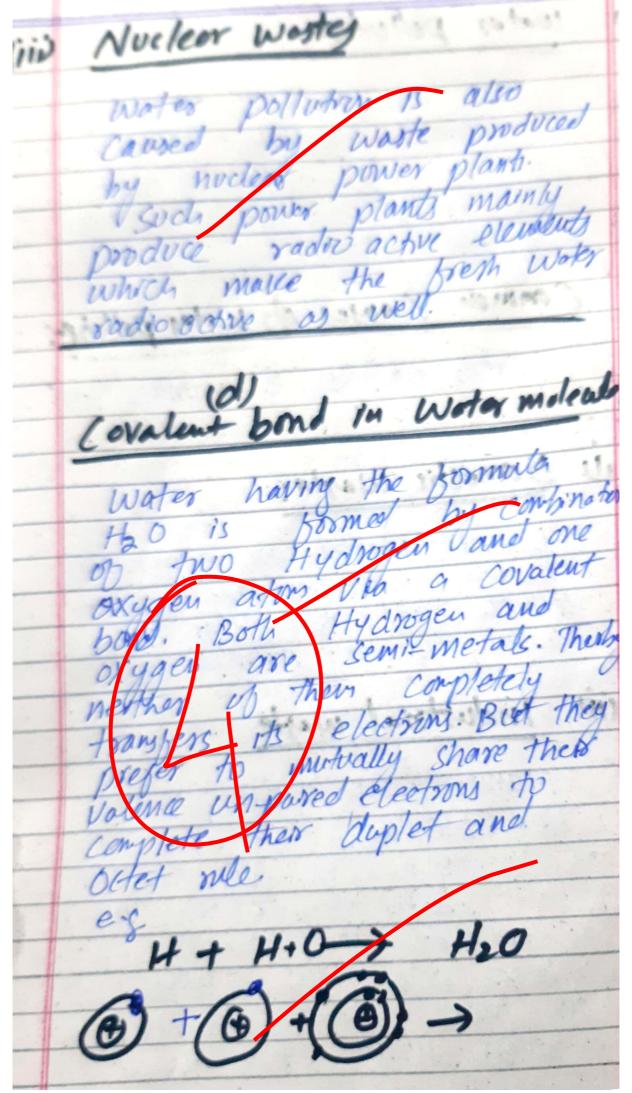

Compost is then used as formed herbicious plants.

Scanned by pormed

(C) water pollution is in a which water 13 ted by Various factors unclean is called water MON CONSES of WINTER PHINA Water pollution is mainly caused U Domestic Weste: through sent severage systems which add to water and cause water pollution UN Industrial waste Many heavy metals such as Age Mercury (Hg), Lead (Pb), and Chromium (Cr) are produced by chemical seachons in Industries and pactories.