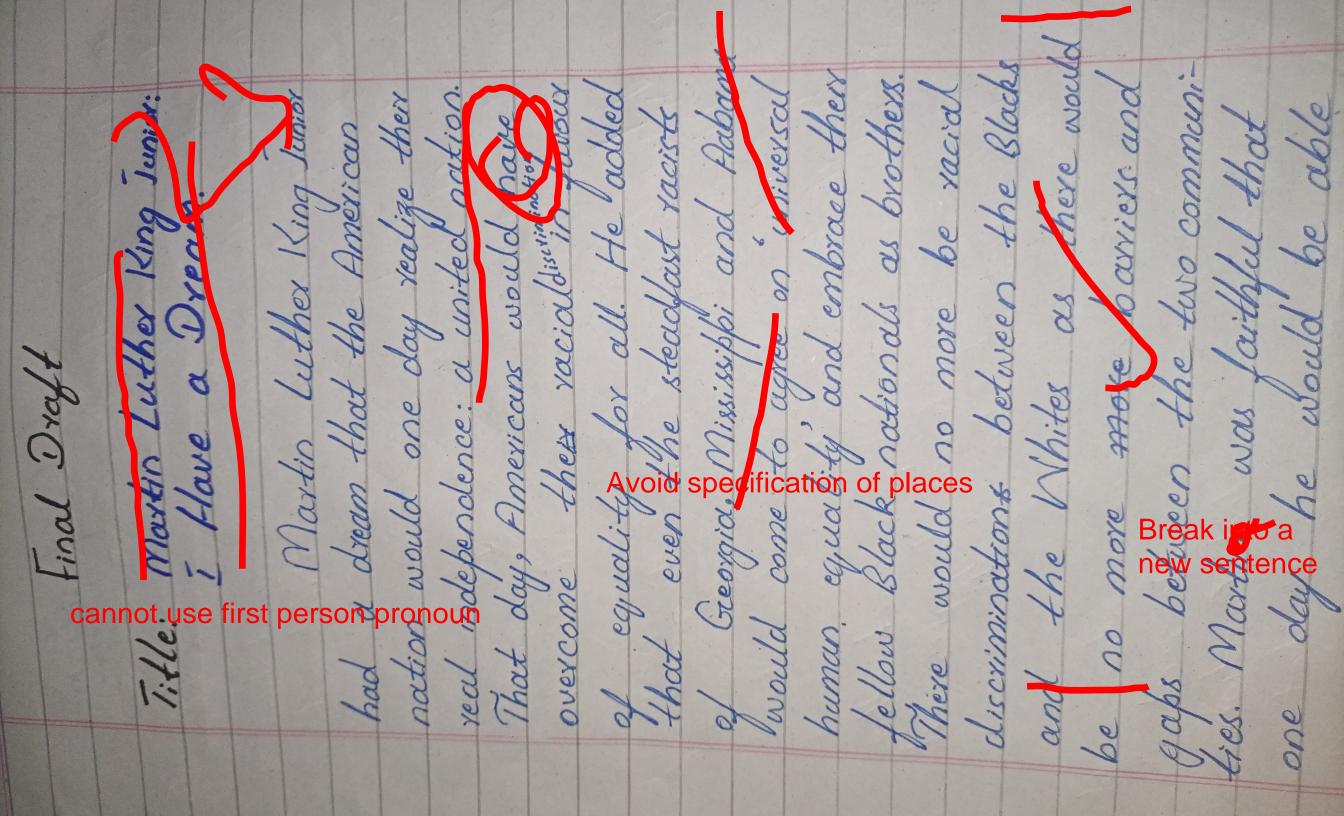

ideal title for preci: Dream of Martin Luther

Do not write elaborative sentences Always open and end with precise sentences Do not specify places e.g. Mississippi or Alabama; write ideas in general

write in a way; In his dream, Martin visualized his land that is peaceful and integrated.. avoid taking futuristic approch

Se careful with the word count

Tips

Tips for ideal comprehension - Write at least 2 sentences Do not take phrases from the passage

4- Do not begin from the words yes no and because

For gaining good marks in idioms and pair of words, making complete sentences that make sense

Do not add idea of your own unless your are asked

Words from the starting are not showing here due to way you have uploaded it so I won't mark it