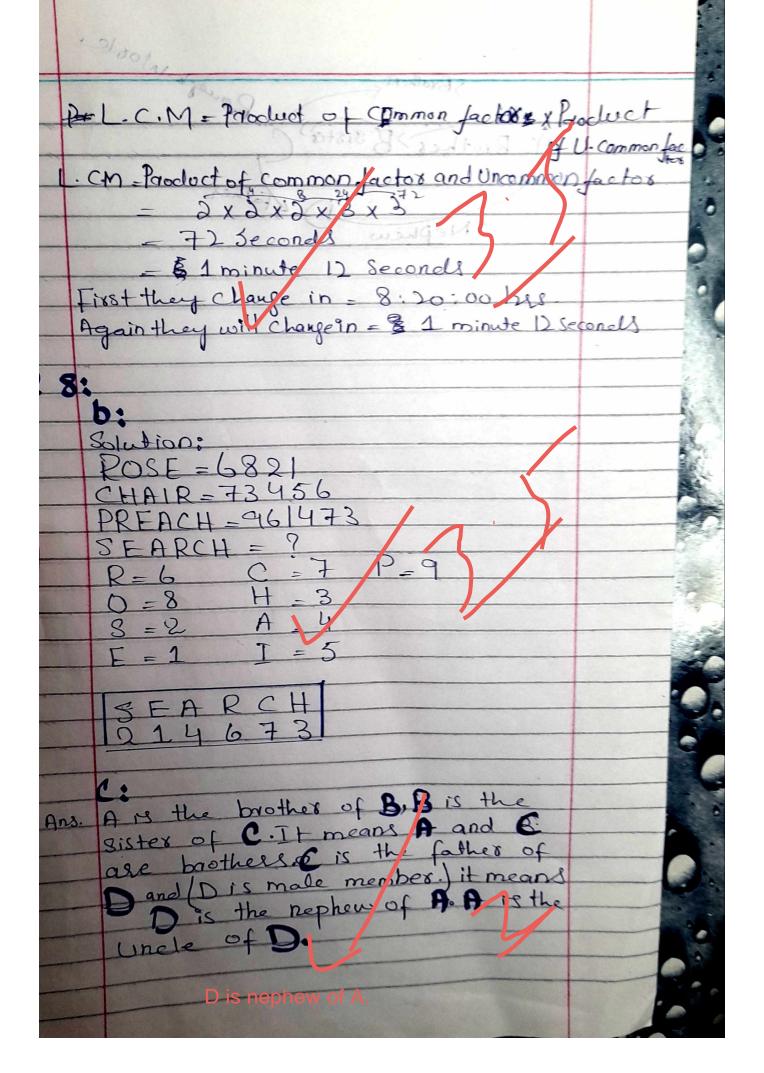

Day: MTWTFSS C. Pakistan is the fifth most popolous country by having 241.49 million Population. In 1951 the population of Parkidan was 32.5 million, Lack of education. People with low education or no education have no population Planning. They don't estimate the better future of the bildren Poligious feretos: As Pakislan 15 10 we lim country So, the people of la les top believe in the faith that the apcoming children will have all the necessities as Allah provides the food. Cultural Normes 13 it is in Palcistani calture to not to Stop birth of children. As population Planning 19 a sin and against their dignity.