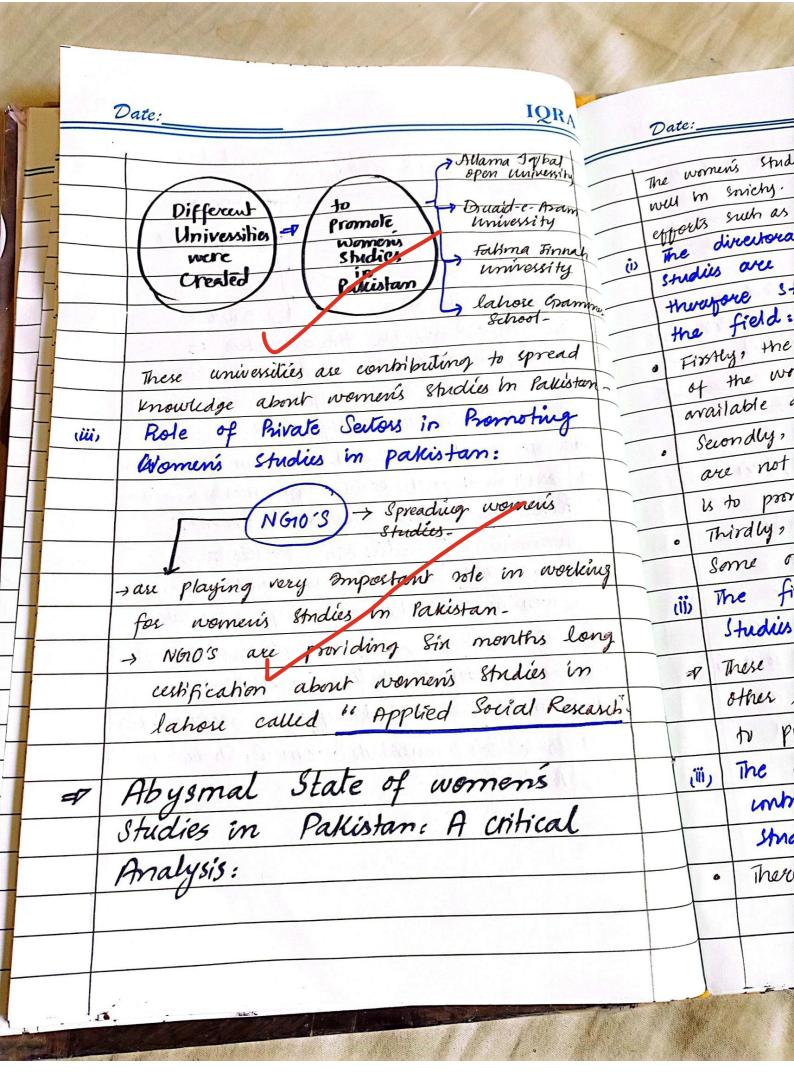

| IQR <sub>A</sub> |                                                                                            |
|------------------|--------------------------------------------------------------------------------------------|
| par venity       | Date:                                                                                      |
| versi'ny         | IQRA                                                                                       |
|                  | The women's Studies in Pakistan has contributed -                                          |
| < 1              | well in sonichy. However at all the                                                        |
| may              | exports such as:                                                                           |
| 4                | is the directorates at the warmen unter                                                    |
| ammes            | studies are not full time committed                                                        |
| Mes -            | throughoute students lack their interest in                                                |
| 1                | the field:                                                                                 |
| m                |                                                                                            |
| m-               | Firstly, the persons who are the directorates                                              |
|                  | of the women study centers are not full time                                               |
|                  | available at the centus.                                                                   |
| 1                | · Secondly, of mey are available then may                                                  |
|                  | are not committed to their main task which                                                 |
|                  | is to promote women studies.                                                               |
|                  | . Thirdly, they got busy theisselves in doing                                              |
| -                |                                                                                            |
|                  | Some office tasks which are proclavant.  Leave a line space between headings for neatness. |
|                  | ii) The five centis in Pakistan for women                                                  |
|                  | Studies are very far and lack negotiations.                                                |
| 2                | p These centis are at the distance with each                                               |
|                  | other, therefore lause views and nepotiations                                              |
|                  | to promote women's studies in Pakistan.                                                    |
| رأأأ             | The fields are low in passistan that are                                                   |
|                  | intributing conial sciences especially women                                               |
|                  | Studies:                                                                                   |
|                  | Ihere must be more look an sonal sciences                                                  |
|                  |                                                                                            |
|                  |                                                                                            |
|                  |                                                                                            |
| 1 1              |                                                                                            |

|   | W.H                                   | Date:                                                                                          |      |                          |
|---|---------------------------------------|------------------------------------------------------------------------------------------------|------|--------------------------|
|   |                                       | so that social sciences contribute well in                                                     |      | Date:                    |
|   |                                       | so that social suchus                                                                          |      | - Bres                   |
|   |                                       | Pakistanis sovery.                                                                             | (W)  | Conservatives            |
|   | (ai)                                  | Pakistan's sniety.  Lauk of funding and resources provided  for working for women's studies in |      | shall be the for gaining |
|   |                                       | for working                                                                                    |      | subject:                 |
|   |                                       | Pallistan: provided to                                                                         | iv   | some peop!               |
| 1 |                                       | 66 These are less produis in Pakisha                                                           | 2    | this is                  |
| L |                                       | Work for wmen's stricties in Pakisha Work for wmen's stricties in Pakisha (Farrans Basi)       | 1    | Education:               |
|   |                                       | to the Abyen                                                                                   |      | - condusion              |
| L | 4                                     | Factors contributing for the Abyrn Pakistan:                                                   | (4)  | constitution             |
|   |                                       | Stalus of womens in Pakistan:  Stalus of womens in Pakistan:                                   |      | dyperent                 |
|   |                                       | The Factions that are contributing for me                                                      | 20   | of fundin                |
|   | 1A                                    | Abysmal Stalies of women's in pakista                                                          |      | to their                 |
|   |                                       |                                                                                                | 1    | spread +                 |
|   | ii)                                   | Marginalized status of centers that a                                                          | re   | in Pakis                 |
|   |                                       | contributing womens studies:                                                                   | 7    |                          |
| l | ii                                    | Abysmal statius of NGO'S mat are                                                               |      |                          |
|   | 1 1 1                                 | undeina to primate womens smone                                                                | s:   |                          |
|   |                                       | is most of the NGO'S that are promoning w                                                      | rnas |                          |
|   |                                       | Studies are apathetic to their woode of                                                        | us   |                          |
|   |                                       | mey believe mat stong womens center                                                            | 3    |                          |
|   |                                       | would side there off with their jobs                                                           |      |                          |
|   | 1 1 1 1 1 1 1 1 1 1 1 1 1 1 1 1 1 1 1 | (Farzans Bari).                                                                                |      |                          |
|   | +                                     |                                                                                                | 1    |                          |
|   |                                       | and the second of the second of the second                                                     | 1,   |                          |
|   |                                       |                                                                                                |      |                          |
|   |                                       |                                                                                                |      |                          |
| 7 |                                       |                                                                                                |      |                          |