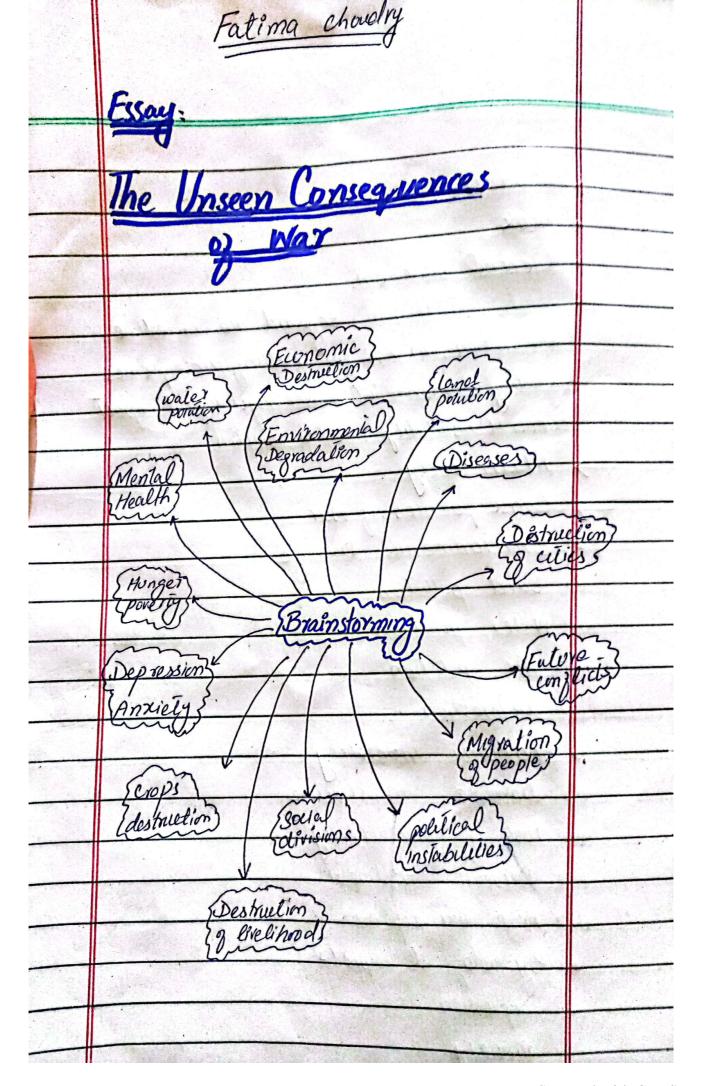

|              | Outlines                                                                                                                                                                            |               |
|--------------|-------------------------------------------------------------------------------------------------------------------------------------------------------------------------------------|---------------|
|              | Introduction                                                                                                                                                                        |               |
|              | i Hook<br>i General statement                                                                                                                                                       | immediate     |
| U            | ii) Thesis statement: Beyound the imediate                                                                                                                                          | Immodiato     |
|              | ii) Thesis statement: Beyound the imediate  devastation, wat has zar reaching consequences  that are often overlook chauling psychological  traverse coincil dulptogreation. Health | )             |
|              | ollemption, Economic instability, environment                                                                                                                                       |               |
|              | damage, antimicrobial resistance and juture unflicts, which can have a lasting                                                                                                      |               |
|              | impact on inclividual, communities and nation                                                                                                                                       |               |
|              | Main Body                                                                                                                                                                           |               |
| <del>_</del> | Psychological trauma                                                                                                                                                                |               |
| Ú            | Depression Make phrases inste                                                                                                                                                       | ad of writing |
| (ii)         | Anxiety<br>Grieveress                                                                                                                                                               |               |
| (iv,         | menial Health Damage                                                                                                                                                                |               |
|              | Social disintegration  Limitiets among groups                                                                                                                                       | - 10          |
| ( <u>ii</u>  | Migration                                                                                                                                                                           |               |

|              | M 1 of and spole                                                                                                                                                                                                                                                                                                                                                                                                                                                                                                                                                                                                                                                                                                                                                                                                                                                                                                                                                                                                                                                                                                                                                                                                                                                                                                                                                                                                                                                                                                                                                                                                                                                                                                                                                                                                                                                                                                                                                                                                                                                                                                               |      |
|--------------|--------------------------------------------------------------------------------------------------------------------------------------------------------------------------------------------------------------------------------------------------------------------------------------------------------------------------------------------------------------------------------------------------------------------------------------------------------------------------------------------------------------------------------------------------------------------------------------------------------------------------------------------------------------------------------------------------------------------------------------------------------------------------------------------------------------------------------------------------------------------------------------------------------------------------------------------------------------------------------------------------------------------------------------------------------------------------------------------------------------------------------------------------------------------------------------------------------------------------------------------------------------------------------------------------------------------------------------------------------------------------------------------------------------------------------------------------------------------------------------------------------------------------------------------------------------------------------------------------------------------------------------------------------------------------------------------------------------------------------------------------------------------------------------------------------------------------------------------------------------------------------------------------------------------------------------------------------------------------------------------------------------------------------------------------------------------------------------------------------------------------------|------|
| (ii          | Mistrust among people                                                                                                                                                                                                                                                                                                                                                                                                                                                                                                                                                                                                                                                                                                                                                                                                                                                                                                                                                                                                                                                                                                                                                                                                                                                                                                                                                                                                                                                                                                                                                                                                                                                                                                                                                                                                                                                                                                                                                                                                                                                                                                          |      |
| (iv          | Division g sociélies                                                                                                                                                                                                                                                                                                                                                                                                                                                                                                                                                                                                                                                                                                                                                                                                                                                                                                                                                                                                                                                                                                                                                                                                                                                                                                                                                                                                                                                                                                                                                                                                                                                                                                                                                                                                                                                                                                                                                                                                                                                                                                           |      |
|              | Health disruption                                                                                                                                                                                                                                                                                                                                                                                                                                                                                                                                                                                                                                                                                                                                                                                                                                                                                                                                                                                                                                                                                                                                                                                                                                                                                                                                                                                                                                                                                                                                                                                                                                                                                                                                                                                                                                                                                                                                                                                                                                                                                                              |      |
| ( <i>i</i> _ | Genetic diseases                                                                                                                                                                                                                                                                                                                                                                                                                                                                                                                                                                                                                                                                                                                                                                                                                                                                                                                                                                                                                                                                                                                                                                                                                                                                                                                                                                                                                                                                                                                                                                                                                                                                                                                                                                                                                                                                                                                                                                                                                                                                                                               |      |
| (ii,         | Injectious diseases                                                                                                                                                                                                                                                                                                                                                                                                                                                                                                                                                                                                                                                                                                                                                                                                                                                                                                                                                                                                                                                                                                                                                                                                                                                                                                                                                                                                                                                                                                                                                                                                                                                                                                                                                                                                                                                                                                                                                                                                                                                                                                            |      |
| - (iii,      | Bigabilities                                                                                                                                                                                                                                                                                                                                                                                                                                                                                                                                                                                                                                                                                                                                                                                                                                                                                                                                                                                                                                                                                                                                                                                                                                                                                                                                                                                                                                                                                                                                                                                                                                                                                                                                                                                                                                                                                                                                                                                                                                                                                                                   |      |
| - (1)        |                                                                                                                                                                                                                                                                                                                                                                                                                                                                                                                                                                                                                                                                                                                                                                                                                                                                                                                                                                                                                                                                                                                                                                                                                                                                                                                                                                                                                                                                                                                                                                                                                                                                                                                                                                                                                                                                                                                                                                                                                                                                                                                                | \    |
|              | Economic instability                                                                                                                                                                                                                                                                                                                                                                                                                                                                                                                                                                                                                                                                                                                                                                                                                                                                                                                                                                                                                                                                                                                                                                                                                                                                                                                                                                                                                                                                                                                                                                                                                                                                                                                                                                                                                                                                                                                                                                                                                                                                                                           | `    |
|              | Damage infrastruture                                                                                                                                                                                                                                                                                                                                                                                                                                                                                                                                                                                                                                                                                                                                                                                                                                                                                                                                                                                                                                                                                                                                                                                                                                                                                                                                                                                                                                                                                                                                                                                                                                                                                                                                                                                                                                                                                                                                                                                                                                                                                                           | _    |
|              | loss of productively                                                                                                                                                                                                                                                                                                                                                                                                                                                                                                                                                                                                                                                                                                                                                                                                                                                                                                                                                                                                                                                                                                                                                                                                                                                                                                                                                                                                                                                                                                                                                                                                                                                                                                                                                                                                                                                                                                                                                                                                                                                                                                           |      |
| - Ú          | Decrease Investment.                                                                                                                                                                                                                                                                                                                                                                                                                                                                                                                                                                                                                                                                                                                                                                                                                                                                                                                                                                                                                                                                                                                                                                                                                                                                                                                                                                                                                                                                                                                                                                                                                                                                                                                                                                                                                                                                                                                                                                                                                                                                                                           |      |
| -            | Environmental damage                                                                                                                                                                                                                                                                                                                                                                                                                                                                                                                                                                                                                                                                                                                                                                                                                                                                                                                                                                                                                                                                                                                                                                                                                                                                                                                                                                                                                                                                                                                                                                                                                                                                                                                                                                                                                                                                                                                                                                                                                                                                                                           | -    |
| - "          | Pollution                                                                                                                                                                                                                                                                                                                                                                                                                                                                                                                                                                                                                                                                                                                                                                                                                                                                                                                                                                                                                                                                                                                                                                                                                                                                                                                                                                                                                                                                                                                                                                                                                                                                                                                                                                                                                                                                                                                                                                                                                                                                                                                      |      |
| <i>(ii</i>   |                                                                                                                                                                                                                                                                                                                                                                                                                                                                                                                                                                                                                                                                                                                                                                                                                                                                                                                                                                                                                                                                                                                                                                                                                                                                                                                                                                                                                                                                                                                                                                                                                                                                                                                                                                                                                                                                                                                                                                                                                                                                                                                                |      |
| -            | Antimu robial resistance                                                                                                                                                                                                                                                                                                                                                                                                                                                                                                                                                                                                                                                                                                                                                                                                                                                                                                                                                                                                                                                                                                                                                                                                                                                                                                                                                                                                                                                                                                                                                                                                                                                                                                                                                                                                                                                                                                                                                                                                                                                                                                       |      |
| <u> </u>     | 1 Sanitary Issuer                                                                                                                                                                                                                                                                                                                                                                                                                                                                                                                                                                                                                                                                                                                                                                                                                                                                                                                                                                                                                                                                                                                                                                                                                                                                                                                                                                                                                                                                                                                                                                                                                                                                                                                                                                                                                                                                                                                                                                                                                                                                                                              |      |
| - <u>(ii</u> | POOT LIVING Conditions                                                                                                                                                                                                                                                                                                                                                                                                                                                                                                                                                                                                                                                                                                                                                                                                                                                                                                                                                                                                                                                                                                                                                                                                                                                                                                                                                                                                                                                                                                                                                                                                                                                                                                                                                                                                                                                                                                                                                                                                                                                                                                         |      |
|              | Future inflict potential Phrase it prop                                                                                                                                                                                                                                                                                                                                                                                                                                                                                                                                                                                                                                                                                                                                                                                                                                                                                                                                                                                                                                                                                                                                                                                                                                                                                                                                                                                                                                                                                                                                                                                                                                                                                                                                                                                                                                                                                                                                                                                                                                                                                        | erly |
|              |                                                                                                                                                                                                                                                                                                                                                                                                                                                                                                                                                                                                                                                                                                                                                                                                                                                                                                                                                                                                                                                                                                                                                                                                                                                                                                                                                                                                                                                                                                                                                                                                                                                                                                                                                                                                                                                                                                                                                                                                                                                                                                                                |      |
|              | The same of the sa |      |
| -            | Suggest remedial measures as we                                                                                                                                                                                                                                                                                                                                                                                                                                                                                                                                                                                                                                                                                                                                                                                                                                                                                                                                                                                                                                                                                                                                                                                                                                                                                                                                                                                                                                                                                                                                                                                                                                                                                                                                                                                                                                                                                                                                                                                                                                                                                                |      |
|              | The state of the s |      |
|              | The state of the s |      |