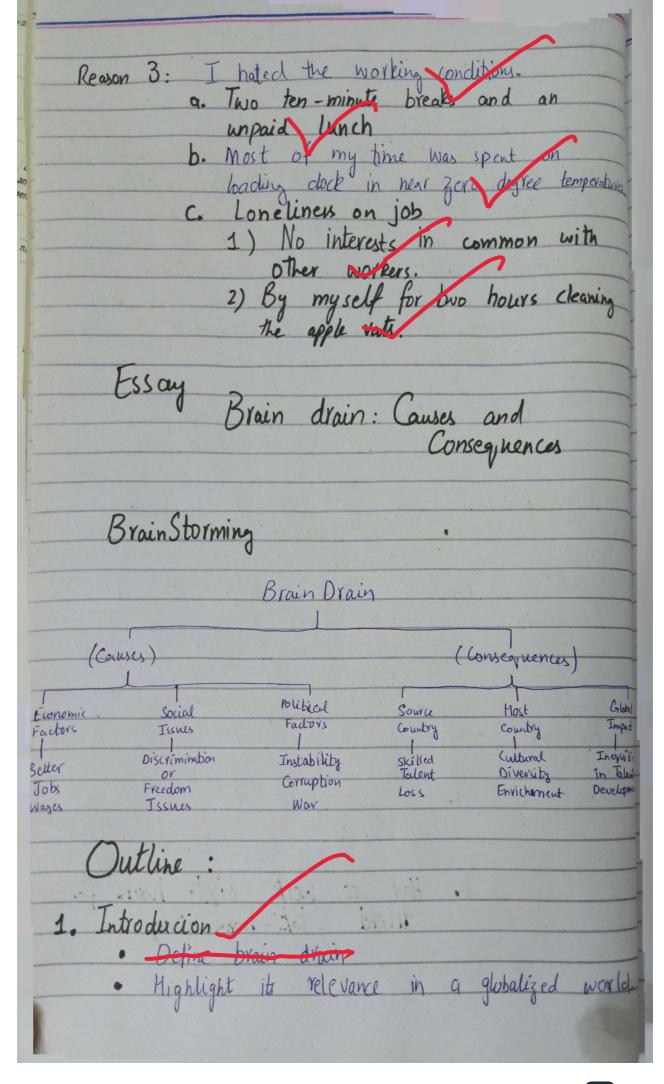

Bakhtawar Activity 1 The paragraph on the apple point plant, like almost any piece of effective writing, has two essential parts: (1) a point is advanced, and (2) that point is then
supported. Taking a minute to outline the
paragraph will help you understand these basic
parts clearly. Add the words needed to complete
the outline. Point: Working in an apple plant is the worst job I ever had. Reasons 1: The job work was physically hard a. Loaded Cartoons onto skids for b. Each carton (is heavy more than 25 pounds was C. The carton came down he back almost non stop Reason 2: The second had feature of the job was the pay a. I was getting the minimum wase and only get a quarter extra for working the next shift b. Had to work sixty hour for decent take-home pay