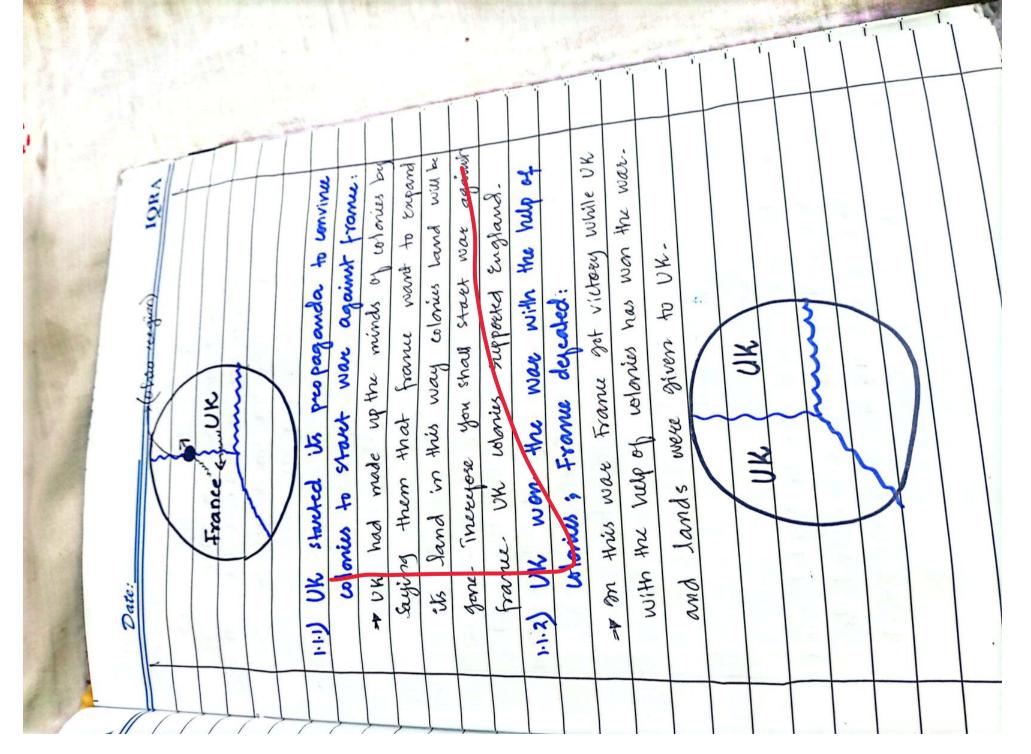

IQRA Date: Date: - 3) Political Reasons: 3) 01 - UK was giving a kind of political 3.1) shield to US. However, UK was in this way using US colonius. one of such reason m seven year war plan (1756-1763) 3.2 21) Seven year war (1756-1763): It. This war was fought borween UK V and france. +. But UK-> manipulated colonies and asked them that fight war against France because France shall conquer your land. . In this way working supported UK in this war. UK suuded in this war because of colonies -2.1.1) UK after war demanded wolonies to Pay 60 million pound Debt: Lo UK volonies requised to pay this heavy debt because VK colonies were not directly snotve into the war. a.I.a) Expansion of UK toward Red Indians: Le Red Indians were a threat when UK was Expanding its land. 2.1.3) 1903 -> Crown proclamation: Lo gr 1963 -> King George became new King of UK, he asked colonists not to Expand their colonies to west, but colonies