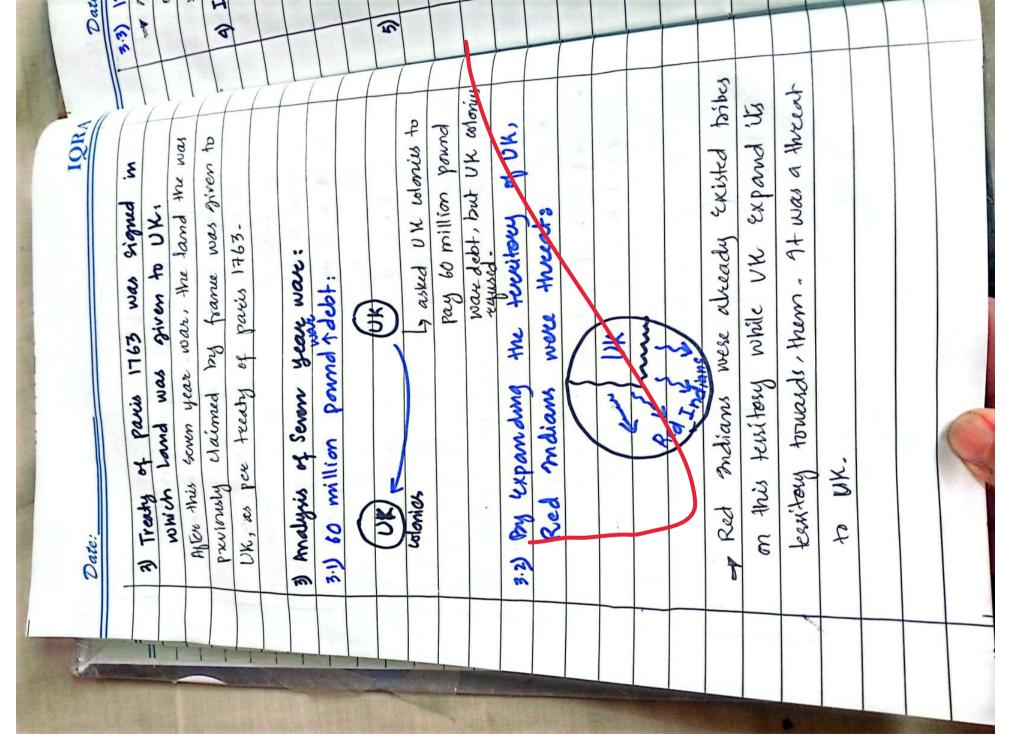

IQRA Date: Date: - 3) Political Reasons: 3) 01 - UK was giving a kind of political 3.1) shield to US. However, UK was in this way using US colonius. one of such reason m seven year war plan (1756-1763) 3.2 21) Seven year war (1756-1763): It. This war was fought borween UK V and france. +. But UK-> manipulated colonies and asked them that fight war against France because France shall conquer your land. . In this way working supported UK in this war. UK suuded in this war because of colonies -2.1.1) UK after war demanded wolonies to Pay 60 million pound Debt: Lo UK volonies requised to pay this heavy debt because VK colonies were not directly snotve into the war. a.I.a) Expansion of UK toward Red Indians: Le Red Indians were a threat when UK was Expanding its land. 2.1.3) 1903 -> Crown proclamation: Lo gr 1963 -> King George became new King of UK, he asked colonists not to Expand their colonies to west, but colonies