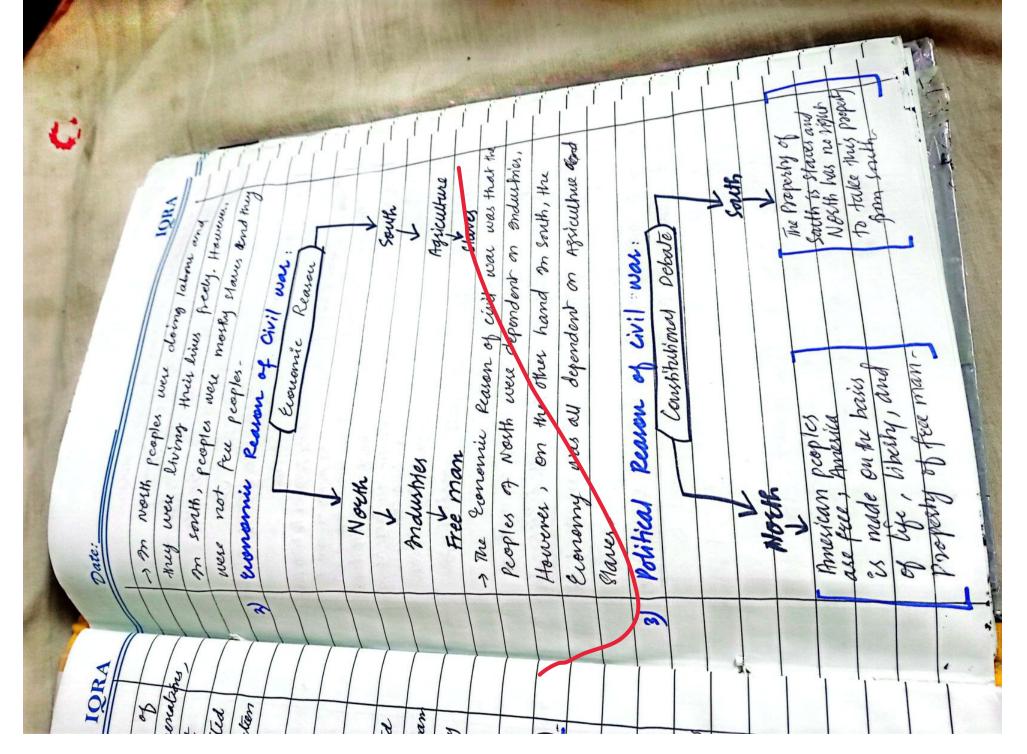

(2016) (2022) IQRA Date: Date: The aNO# 2 con The Introduction: The American Revolution was the child of unlightenment owing to various factors such as ma 21 1.1.1 Geonomic, political and Isrial. It has brought great awalking to the hearts and minds of colonists that lead them to Independence. " Revolution was in the prasts and minds of Peoples " (John Adams) The American Revolution was the Child of enlightenment due to following Reasons: 1) Economia Reasons: The Gunomic Reasons that leads American Revolution are: 1.1) Meruentilism: l's Mexiconfilism is the monomic version of Realism, in which one country gets honomie benefit at the cost of other country. coumby comments A get benefit commenty at the cost of country B A

Scanned with CamScanner

Date: The trade policies of country A are much may IQRA country B will in lost-The different Meruntalist policies that were made by UK are: 1.1.1 Navigation Act of 1651: . This Art was Passed by UK Parliament. This Art suggests that all the ships that were used by colonius shall be of UK.
 Previously, US was using ships of spain, Portugal, and Netherland but this Art bound Us to use only VK ships. (only use UK) Ships - This Act was benefiting UK in @ ways: Benefit Economic Benefit UK was mereasing by using all the Ships of UK, UK its synthesis of ships therefore its Navy, and Army was was getting economy. getting strong. Call State

IQRA Date:\_ This Act proved Mexantilism because UK was getting benefit at the cost of colonies-1.1.3) Enumerated Act 1660: According to this Act, All the new materials Shall be given number by UK for its trade to France, Spain, poetrigal and Netherland. Raw materials (Sugar cane, wheat, cotton, woolen) -r. All the Raw material was of US, but UK was creating its monopoly on trade with other Countries. Therefore this Act of Enumerated was a kind of Meruntilism in which UK was getting benefit at the cost of waries.

Date: IQRA 1.1.3) Staple Act (1663): . This Art was passed by UK. T. This Act suggests that all the real materials or finished product of US shall be go through the process of taring and nontarrig bassiess that will be Imposed by UK. . UK was getting benefit at the cost of utonius. 1.1.4) Duty Act (1663): 1.1.5) Enforcement Act (1693): · These both Acts were passed by UK. . to stop Snauggling foom UK colonies 1.1.6 Mollanses Act: Passed by UK, I This art elaborates that the Mollanses that will be passed from france west Indies to US its task price shall increased by 3 cent to 6 cent. WK was getting benefit at the cost of colonies\_

IQRA Date: Date: - 3) Political Reasons: 3) 01 - UK was giving a kind of political 3.1) shield to US. However, UK was in this way using US colonius. one of such reason m seven year war plan (1756-1763) 3.2 21) Seven year war (1756-1763): It. This war was fought borween UK V and france. +. But UK-> manipulated colonies and asked them that fight war against France because France shall conquer your land. . In this way working supported UK in this war. UK suuded in this war because of colonies -2.1.1) UK after war demanded wolonies to Pay 60 million pound Debt: Lo UK volonies requised to pay this heavy debt because VK colonies were not directly snotve into the war. a.I.a) Expansion of UK toward Red Indians: Le Red Indians were a threat when UK was Expanding its land. 2.1.3) 1903 -> Crown proclamation: Lo gr 1963 -> King George became new King of UK, he asked colonists not to Expand their colonies to west, but colonies

Date: 3) other Reasons: 3.1) Sugar Act (1764) IQRA Le passed by UK, 'm which UK omposed tax on 3.2) Currency Art (1764): Le currency of US was Paper and UK amening was Euro. UK changed the paper currency. 3.3) Stamp Act (1765): I UK imposed heavy taxes on Each painted Dowment. This art created protests all around the us colonies called Stamp Act Crisis. 3.4) Quartering Arr (1765): to stop the crusis and protests in newland, UK Imposed Quartering Aut in which it was declared that stamp by troops shall be given sheller in night time in the homes of UK wonius. 3.5) Declaratary Aut (1766): I UK withdrawn all the taxes that were myosed previously during stamp Act. 3.6) Townshind Art (1767): I king George Imposed news taxes on Building materials.