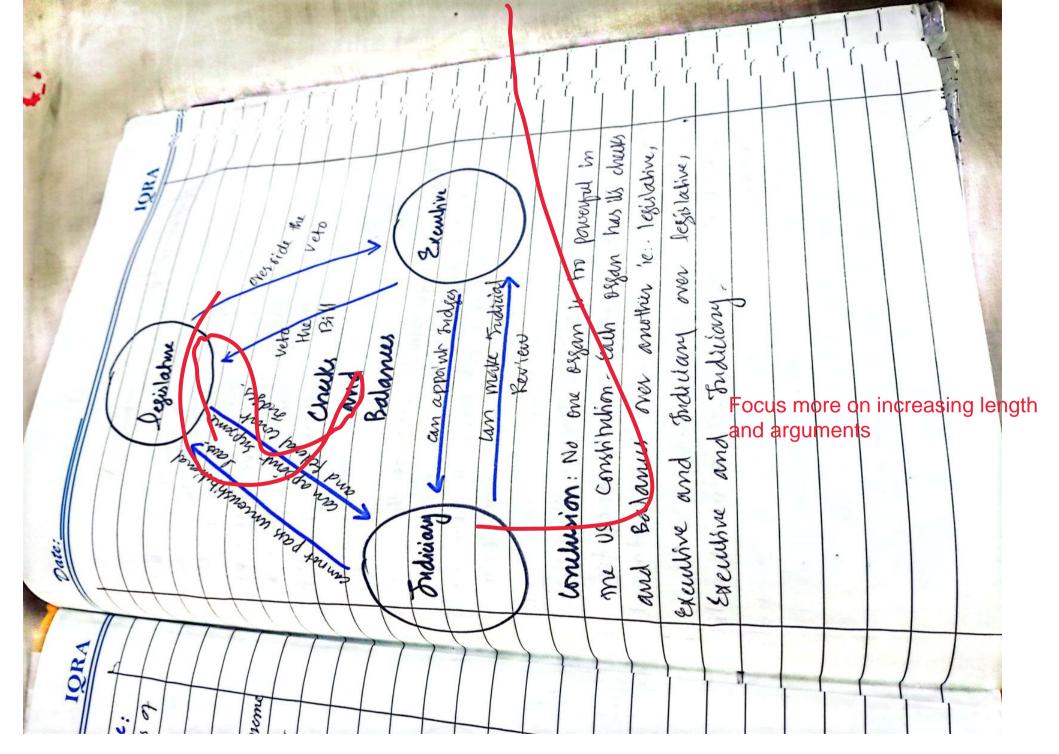

| Choot R.<br>Choot R.<br>Groot R.<br>guine as lesisterum staution or and Frain or any organ<br>is Algourt purition is and Frain or any organ<br>is Algourt purition in a state. No any organ<br>is Algourt power another and has its churks<br>and Palanus.<br>Algorithm of the most in the point<br>dependent over another and has its churks<br>and Palanus.<br>US System of Churks and<br>US System of the Ward in most powerful<br>way branch of the Besternent is most powerful<br>branch of the Balance.<br>Lydictade Runach of US Construction con<br>The Lysislative Burnach of US Construction<br>make laws. At any use of the Distruction of<br>and Faderial Study of the print work on Executive<br>and Faderial study of the vela on Executive<br>of the vela on the vela of the print<br>of the or Study of the print of the possident.<br>(1) It can Ampade the vela of the possident.                                                                                                                                                                                                                                                                                                                                                                                                                                                                                                                                                                                                                                                                                                                                                                                                                                                                                                                                                                                                                                                                                                                                                                                                                                      | Date: 2020                          | IQRA           |
|------------------------------------------------------------------------------------------------------------------------------------------------------------------------------------------------------------------------------------------------------------------------------------------------------------------------------------------------------------------------------------------------------------------------------------------------------------------------------------------------------------------------------------------------------------------------------------------------------------------------------------------------------------------------------------------------------------------------------------------------------------------------------------------------------------------------------------------------------------------------------------------------------------------------------------------------------------------------------------------------------------------------------------------------------------------------------------------------------------------------------------------------------------------------------------------------------------------------------------------------------------------------------------------------------------------------------------------------------------------------------------------------------------------------------------------------------------------------------------------------------------------------------------------------------------------------------------------------------------------------------------------------------------------------------------------------------------------------------------------------------------------------------------------------------------------------------------------------------------------------------------------------------------------------------------------------------------------------------------------------------------------------------------------------------------------------------------------------------------------------------------------|-------------------------------------|----------------|
| Not X:<br>Not X:<br>modulion: The varians organs of the US grow<br>to as legislation the varian organ is<br>made ordently working is each organ is<br>made ordently working is each organ is<br>made ordently working is and has its church<br>a palanus-<br>it US construction in the world."<br>Construction in the world."<br>Construction in the world."<br>System of the US Government is more<br>any branch of the US Construction<br>is at the prime of US Construction<br>Lycislative beamers:<br>Mediciany Some checks on Execu-<br>ties of the veta of the veta of the<br>of an overvide the veta of the<br>is of can Inverte the veta of the                                                                                                                                                                                                                                                                                                                                                                                                                                                                                                                                                                                                                                                                                                                                                                                                                                                                                                                                                                                                                                                                                                                                                                                                                                                                                                                                                 | d                                   |                |
| modution: The varians organs of the US and<br>the as legislatum, transmit and tradicary to<br>altiflowing purplicing and the as legislatum,<br>made ordently working, each organ is<br>made ordently working, each organ is<br>made ordently working, each organ is<br>indent over another and has its church<br>a Balanues-<br>Constitution in the world."<br>Constitution in the world."<br>Constitution in the world."<br>Constitution of the US forement is more<br>any branch of the US forement is more<br>any branch of the US forement is more<br>une can branch by the order of<br>une can branch by the order of<br>islance of adament system of U<br>claus of is the prime of the or<br>the laws. It is the prime or constitution<br>interves fuch as:<br>the of Legislature on checks of the<br>of an overside the veto of the<br>islance of the veto of the<br>of an overside the veto of the                                                                                                                                                                                                                                                                                                                                                                                                                                                                                                                                                                                                                                                                                                                                                                                                                                                                                                                                                                                                                                                                                                                                                                                                                               | GNO# X:                             |                |
| in as Legislarues Exautives and Fradiciany hu<br>adopendently westions is a state. No any or<br>made endently westions is auto and has its church<br>indent ever another and has its church<br>indent ever another and has its church<br>constribution in the world."<br>Constribution in the world."<br>Balances:<br>Balances:<br>Balances:<br>Balances:<br>Balances:<br>Balances:<br>Balances:<br>Balances:<br>Balances:<br>Balances:<br>Balances:<br>Constribution<br>is any branch of the balance is no<br>wer, At has balances is constribution<br>is and et us constribution<br>is and some clucks on Execution<br>wer, At has some clucks on Execution<br>in of Logislature on Execution<br>is an overside the veto of the<br>is At an overside the veto of the<br>is At an overside the veto of the<br>is At an overside the veto of the                                                                                                                                                                                                                                                                                                                                                                                                                                                                                                                                                                                                                                                                                                                                                                                                                                                                                                                                                                                                                                                                                                                                                                                                                                                                                         | The varians organs of               | annumero       |
| Allowork junitions in a state. No any or<br>made endoutly working, each organ is<br>underit over another with the organ is<br>a Balanus-<br>Lowhitchion in the world." And<br>is churk and<br>constitution in the world." And<br>constitution of the Whit and<br>System of the US constitution<br>any branch of the US constitution<br>we have branch has its check on<br>use tack branch has its check on<br>use tack branch has its check on<br>use tack branch of US constitution<br>islative Beeneds. On Execu-<br>bild of Laws of the prine of US<br>build of Logislature on Execu-<br>tion Ingislature on Execu-<br>burk of Logislature on Execu-<br>in the of Logislature on Execu-<br>burk of Logislature on Execu-<br>burk of Logislature on Execu-<br>in the or Ingislature on Execu-<br>in the or Ingislature on Execu-<br>burk of Logislature on Execu-<br>in the prine overside the veto of the<br>in the or Ingislature on Execu-                                                                                                                                                                                                                                                                                                                                                                                                                                                                                                                                                                                                                                                                                                                                                                                                                                                                                                                                                                                                                                                                                                                                                                                          | as registations trautives and       | ny hes         |
| malependantly working, each organ is<br>underit over another and has its church<br>a Balanus-<br>benishirusian in the world."<br>Constribution in the world."<br>Constribution in the world."<br>Constribution of the World."<br>Balances:<br>any branch of the World."<br>Balances:<br>any branch of the World."<br>Much branch of the World."<br>Constribution<br>is and branch has its check on<br>use cach branch has its check on<br>use take branch of the World. "<br>Constribution<br>is and church of the World on Execu-<br>tions. It has Same churchs on Execu-<br>tion Ingestation et world on Execu-<br>tion overside the veta of the<br>D A can Ingestation the Parident<br>in It can overside the veta of the<br>is It can overside the veta of the                                                                                                                                                                                                                                                                                                                                                                                                                                                                                                                                                                                                                                                                                                                                                                                                                                                                                                                                                                                                                                                                                                                                                                                                                                                                                                                                                                       | d'ifferent junctions in a state. No |                |
| inderit ever another and has its check<br>a Balanus-<br>it Us countitation in the world." The world is the constitution in the world." And<br>constitution of the Us construct is mor-<br>any branch of the Us construction of U<br>any branch of the Us construction<br>we can branch has its check on<br>use can branch of US construction<br>islative branch of US construction<br>Lycislative branch of US construction<br>Lycislative branch of US construction<br>by is the prime well on Execu-<br>ties. It well as:<br>Judiciany Such as:<br>build of Logislatime on Execu-<br>tion overvide the veta of the<br>1 At an overvide the veta of the                                                                                                                                                                                                                                                                                                                                                                                                                                                                                                                                                                                                                                                                                                                                                                                                                                                                                                                                                                                                                                                                                                                                                                                                                                                                                                                                                                                                                                                                                 | Andep enderty                       |                |
| <ul> <li>d Balanus-</li> <li>11 US Constitution is in the most n'ord.</li> <li>Constitution in the world.</li> <li>Constitution in the world.</li> <li>System of the US constitute and Balances:</li> <li>Balances:</li> <li>Balances:</li> <li>Balances:</li> <li>Any branch of the US constitution of U check on use caute branch has it to be constitution.</li> <li>M checks and Balance system of U checks.</li> <li>M check of Balance system of U checks.</li> <li>M checks and Balance system of U checks.</li> <li>M checks and Balance system of U checks.</li> <li>M check of Us constitution of U checks.</li> <li>M check of the prime on checks on the of the use.</li> <li>M check of the veto of the use.</li> <li>M check of the veto of the of the of the of the of the of the veto of the veto of the of the of the veto of the veto of the of the of the veto of the of the of the of the veto of the of the of the of the of the veto of the of the of the veto of the of the of the of the of the veto of the of the of the of the veto of the of th</li></ul> | over an                             | chuds          |
| 11 US Countinution is the most vigid<br>construction in the world."<br>System of Checkh and<br>Salances:<br>Balances:<br>Balances:<br>Balances:<br>My branch of the US construction<br>any branch of the US construction<br>wild the Beam of US construction<br>islatice Beam of US construction<br>Lysislative Beam of US construction<br>and the Prime on Execution<br>of Lan Ingel the veto of the<br>D tean overvide the veto of the                                                                                                                                                                                                                                                                                                                                                                                                                                                                                                                                                                                                                                                                                                                                                                                                                                                                                                                                                                                                                                                                                        | Balanus-                            |                |
| Construction in me world."<br>System of the US overment is more<br>any branch of the US constructed on<br>use tack branch has its check on<br>use tack branch has its check on<br>use tack branch of US construction<br>islance Brunch of US construction<br>islance Brunch of US construction<br>Lycislative Ecaneth of US construction<br>Lycislative Ecaneth of US construction<br>Lycislative Ecaneth of US construction<br>island of Laws of is the prime on Execu-<br>tion onervice the veto of the<br>much of Legislation the Possident<br>is of tan overvice the veto of the                                                                                                                                                                                                                                                                                                                                                                                                                                                                                                                                                                                                                                                                                                                                                                                                                                                                                                                                                                                                                                                                                                                                                                                                                                                                                                                                                                                                                                                                                                                                                     | to us countinting is in the most    | 9              |
| S System of Check's and<br>Balances:<br>Balances:<br>My branch of the US Eventuate is mor-<br>use tack branch has 44 thete on<br>use tack branch has 44 the the<br>chuck and Balance system of U<br>chuck and Balance system of U<br>distative Branch of US construction<br>islative Branch of US construction<br>islatic Branch of US construction<br>distance Branch of US construction<br>islatic Branch of US construction<br>islatic Branch of US construction<br>distance Branch of US construction<br>buck, It has Some checks on Execu-<br>tion of Lugailance on Execu-<br>buck of Lugailance on Execu-<br>of tan overside the veto of the<br>of an overside the veto of the                                                                                                                                                                                                                                                                                                                                                                                                                                                                                                                                                                                                                                                                                                                                                                                                                                                                                                                                                                                                                                                                                                                                                                                                                                                                                                                                                                                                                                                     | phow i                              |                |
| 5 System of Checkh and<br>Balances:<br>Balances:<br>any branch of the US caremont is more<br>use tach branch has 15 theck on<br>it chuch and Balance system of U<br>chuch and Balance system of U<br>Lysilahire Beamh of US constriction<br>Lysilahire Beamh of US constriction<br>is of the prime on Execu-                                                                                                                                                                                                                                                                                                                                                                                                                                                                                                                                                                                                                                                                                                                                                                                                                                                                                                                                                                                                                                                                                                                                                                                                                                                                                                                                         |                                     |                |
| Balances:<br>Balances:<br>any branch of the US Gavesmont is mer-<br>une each branch has it's check on<br>une caules and Balance system of U<br>Constribution<br>islative Branch of US Constribution<br>Lysislative Branch of US Constribution<br>Tuck, Mr As Some churches on Execu-<br>tion of Logislature on Execu-<br>tion over side the veto of the<br>1 At an One side the Veto of the<br>1 At an One side the Veto of the                                                                                                                                                                                                                                                                                                                                                                                                                                                                                                                                                                                                                                                                                                                                                                                                                                                                                                                                                                                                                                                                                                                                                                                                                                                                                                                | Check                               | q              |
| any branch of the US Garenment is mor<br>new cach branch has its check on<br>it chucks and Balance system of U<br>istative Branch of US Constitution<br>istative Branch of US Constitution<br>Lycislative Ecand of US Constitution<br>Tuck, Mr As Some chucks on Execution<br>Tuck of Legislation on Execution<br>in M an overside the veto of the<br>D stan overside the veto of the                                                                                                                                                                                                                                                                                                                                                                                                                                                                                                                                                                                                                                                                                                                                                                                                                                                                                                                                                                                                                                                                                                                                                                                                                                                                                                                                                                            | Balance:                            |                |
| uux Each branch has its check an<br>uux Each branch has its check an<br>U chucks and Balance system of U<br>istative Beanch of US Constitution<br>Lyistative Beanch of US Constitution<br>Light an Overside Hue Veto of Hue<br>D Lan Inversite Hue Veto of Hue<br>D Lan Inversite Hue Veto of Hue                                                                                                                                                                                                                                                                                                                                                                                                                                                                                                                                                                                                                                                                                                                                                                                                                                                                                | and branch of                       | more pounded   |
| M churks and Balance system of U<br>islatice Burnith of US Constitution<br>islatice Burnith of US Constitution<br>Lysslative Examp of US Constitution<br>Lysslative Examp of US Constitution<br>Laws. It is the prime well of US<br>user, It has Some churks on Execu-<br>tion of Legislature on Execu-<br>tion overvide the veto of the<br>I an overvide the veto of the<br>I an overvide the Veto of the<br>I an I angude the Veto of the                                                                                                                                                                                                                                                                                                                                                                                                                                                                                                                                                                                                                                                                                                                                                                                                                                                                                                                                                                                                                                                                                                                                                                                                                                                                                                                                                                                                                                                                                                                                                                                                                                                                                              | " tach branch has its               | on anther      |
| intative Burnuch of US Constitution<br>Lysistative Burnuch of US Constitution<br>Lysistative Burnuch of US Constitution<br>Laws. At is the prime and of US<br>mark of Legislature on Exerci-<br>tic of Legislature on Exerci-<br>tic of Lagislature on Exerci-<br>truk of Legislature for the Passi-<br>dent                                                                                                                                                                                                                                                                                                                                                                                                                                                                                                                                                                                                                                                                                                                                                                                                                                                                                                                                                                                                                                                                                                                                                                                                                                                                                                                                                                                                                                                                                                                                                                                                                                                                                     | chults                              | - 50 Do        |
| Lycislative Beareth of US Constitution<br>Lycislative Beareth of US<br>Laws. It has Some checks on Exerci-<br>ture, It has Some checks on Exerci-<br>turk of Legislature on Exerci-<br>turk of Ingradut the Passident                                                                                                                                                                                                                                                                                                                                                                                                                                                                                                                                                                                                                                                                                                                                                                                                                                                                                                                                                                                                                                                                                                                                                                                                                                                                                                                                                                                                                                                                                                                                                                                                                                                                                                        | ahve B                              | uhion:         |
| i laws. It is the prime role of US<br>ver, It has some chicks on Exerci-<br>Tucking such as:                                                                                                                                                                                                                                                                                                                                                                                                                                                                                                                                                                                                                                                                                                                                                                                                                                                                                                                                                                                                                                                                                                                                                                                                                                                                                                                                                                                                                                                                                                                                                                                                                                                                                                                                                                                                                                                                                                                                                                                                                                             | Prinklative Branch of US Const      | whion carr     |
| ver, It has some checks on Exerci-<br>Tuck of Legislature on Exerci-<br>of I can overside the veto of the<br>i It can Impade the Passident                                                                                                                                                                                                                                                                                                                                                                                                                                                                                                                                                                                                                                                                                                                                                                                                                                                                                                                                                                                                                                                                                                                                                                                                                                                                                                                                                                                                                                                                                                                                                                                                                                                                                                                                                                                                                                                                                                                                                                                               | laws. At is the prime vole          | US legislature |
| Turk of Jegislahme on Exern<br>of the or overside the vets of the<br>of an overside the Passident                                                                                                                                                                                                                                                                                                                                                                                                                                                                                                                                                                                                                                                                                                                                                                                                                                                                                                                                                                                                                                                                                                                                                                                                                                                                                                                                                                                                                                                                                                                                                                                                                                                                                                                                                                                                                                                                                                                                                                                                                                        | At has some churchs                 | Reuchive       |
| in the of degislature on Exern<br>of A can overside the vets of the<br>i of can Impade the Passident                                                                                                                                                                                                                                                                                                                                                                                                                                                                                                                                                                                                                                                                                                                                                                                                                                                                                                                                                                                                                                                                                                                                                                                                                                                                                                                                                                                                                                                                                                                                                                                                                                                                                                                                                                                                                                                                                                                                                                                                                                     | Tud                                 | 1 1 para 1     |
| It can overside the veto of the<br>It can Impedie the Passident                                                                                                                                                                                                                                                                                                                                                                                                                                                                                                                                                                                                                                                                                                                                                                                                                                                                                                                                                                                                                                                                                                                                                                                                                                                                                                                                                                                                                                                                                                                                                                                                                                                                                                                                                                                                                                                                                                                                                                                                                                                                          | that of legislature on              | ewhive         |
| It can Impade the                                                                                                                                                                                                                                                                                                                                                                                                                                                                                                                                                                                                                                                                                                                                                                                                                                                                                                                                                                                                                                                                                                                                                                                                                                                                                                                                                                                                                                                                                                                                                                                                                                                                                                                                                                                                                                                                                                                                                                                                                                                                                                                        | At un overvide the veto             |                |
|                                                                                                                                                                                                                                                                                                                                                                                                                                                                                                                                                                                                                                                                                                                                                                                                                                                                                                                                                                                                                                                                                                                                                                                                                                                                                                                                                                                                                                                                                                                                                                                                                                                                                                                                                                                                                                                                                                                                                                                                                                                                                                                                          | It can Impedic the                  | ent            |

| Date:                      | IQRA                                |
|----------------------------|-------------------------------------|
| i checks of Executive over | 1 Lyislami:                         |
| i the law, also gat        | special seniors of                  |
| ungust-                    |                                     |
| and legislah               | and the second of the second of the |
| d) chulls of Estewhine one | over Fudiciary:                     |
| ras the Po                 | power to appoint supreme            |
| court Indger and federa    | and federal court Ender             |
|                            | Brasador Over                       |
| legitatores                | the star shows                      |
| . It any law that is made  | uncoust tubored,                    |
|                            | law.                                |
| a Tudicial                 | Branch over exemtives               |
| . Fridges once appoint     | in muy are free for                 |
| re-                        |                                     |
| r a power                  | culled Frediced Review,             |
| At means muy               | le Executive actions                |
|                            | paver aerioned                      |
| above, of is declared that | at tach osan of                     |
| munut                      | has its checks on another           |
| an of the                  | Government - Therefore, It is       |
| -                          | organ is too powerful               |
| in is conshiption - Each   | oyan has ils                        |
| helks                      | over another-                       |
|                            |                                     |
|                            |                                     |