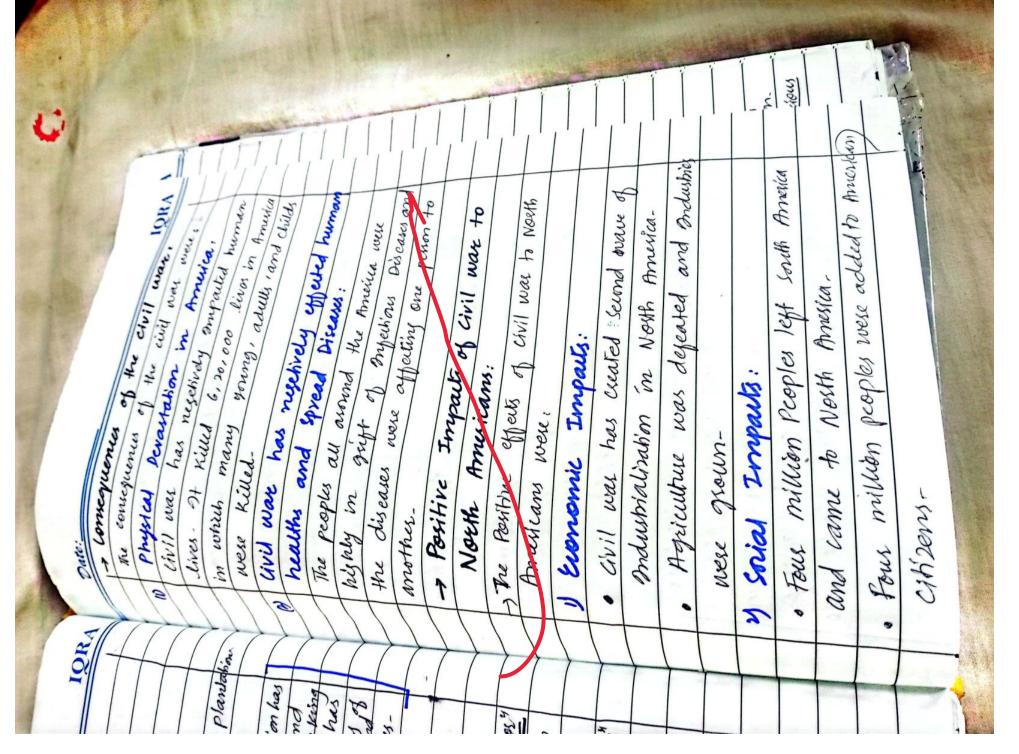

(2016) (2022) IQRA Date: Date: The aNO# 2 con The Introduction: The American Revolution was the child of unlightenment owing to various factors such as ma 21 1.1.1 Geonomic, political and Isrial. It has brought great awalking to the hearts and minds of colonists that lead them to Independence. " Revolution was in the prasts and minds of Peoples " (John Adams) The American Revolution was the Child of enlightenment due to following Reasons: 1) Economia Reasons: The Gunomic Reasons that leads American Revolution are: 1.1) Meruentilism: l's Mexiconfilism is the monomic version of Realism, in which one country gets honomie benefit at the cost of other country. coumby comments A get benefit commenty at the cost of country B A

Scanned with CamScanner

Date: The trade policies of country A are much may IQRA country B will in lost-The different Meruntalist policies that were made by UK are: 1.1.1 Navigation Act of 1651: . This Art was Passed by UK Parliament. This Art suggests that all the ships that were used by colonius shall be of UK.
 Previously, US was using ships of spain, Portugal, and Netherland but this Art bound Us to use only VK ships. (only use UK) Ships - This Act was benefiting UK in @ ways: Benefit Economic Benefit UK was mereasing by using all the Ships of UK, UK its synthesis of ships therefore its Navy, and Army was was getting economy. getting strong. Call State

IQRA Date:\_ This Act proved Mexantilism because UK was getting benefit at the cost of colonies-1.1.3) Enumerated Act 1660: According to this Act, All the new materials Shall be given number by UK for its trade to France, Spain, poetrigal and Netherland. Raw materials (Sugar cane, wheat, cotton, woolen) -r. All the Raw material was of US, but UK was creating its monopoly on trade with other Countries. Therefore this Act of Enumerated was a kind of Meruntilism in which UK was getting benefit at the cost of waries.

Date: IQRA 1.1.3) Staple Act (1663): . This Art was passed by UK. T. This Act suggests that all the real materials or finished product of US shall be go through the process of taring and nontarrig bassiess that will be Imposed by UK. . UK was getting benefit at the cost of utonius. 1.1.4) Duty Act (1663): 1.1.5) Enforcement Act (1693): · These both Acts were passed by UK. . to stop Snauggling foom UK colonies 1.1.6 Mollanses Act: Passed by UK, I This art elaborates that the Mollanses that will be passed from france west Indies to US its task price shall increased by 3 cent to 6 cent. WK was getting benefit at the cost of colonies\_

IQRA Date: Date: - 3) Political Reasons: 3) 01 - UK was giving a kind of political 3.1) shield to US. However, UK was in this way using US colonius. one of such reason m seven year war plan (1756-1763) 3.2 21) Seven year war (1756-1763): It. This war was fought borween UK V and france. +. But UK-> manipulated colonies and asked them that fight war against France because France shall conquer your land. . In this way working supported UK in this war. UK suuded in this war because of colonies -2.1.1) UK after war demanded wolonies to Pay 60 million pound Debt: Lo UK volonies requised to pay this heavy debt because VK colonies were not directly snotve into the war. a.I.a) Expansion of UK toward Red Indians: Le Red Indians were a threat when UK was Expanding its land. 2.1.3) 1903 -> Crown proclamation: Lo gr 1963 -> King George became new King of UK, he asked colonists not to Expand their colonies to west, but colonies

Date: 3) other Reasons: 3.1) Sugar Act (1764) IQRA Le passed by UK, 'm which UK omposed tax on 3.2) Currency Art (1764): Le currency of US was Paper and UK amening was Euro. UK changed the paper currency. 3.3) Stamp Act (1765): I UK imposed heavy taxes on Each painted Dowment. This art created protests all around the us colonies called Stamp Act Crisis. 3.4) Quartering Arr (1765): to stop the crusis and protests in newland, UK Imposed Quartering Aut in which it was declared that stamp by troops shall be given sheller in night time in the homes of UK wonius. 3.5) Declaratary Aut (1766): I UK withdrawn all the taxes that were myosed previously during stamp Act. 3.6) Townshind Art (1767): I king George Imposed news taxes on Building materials.