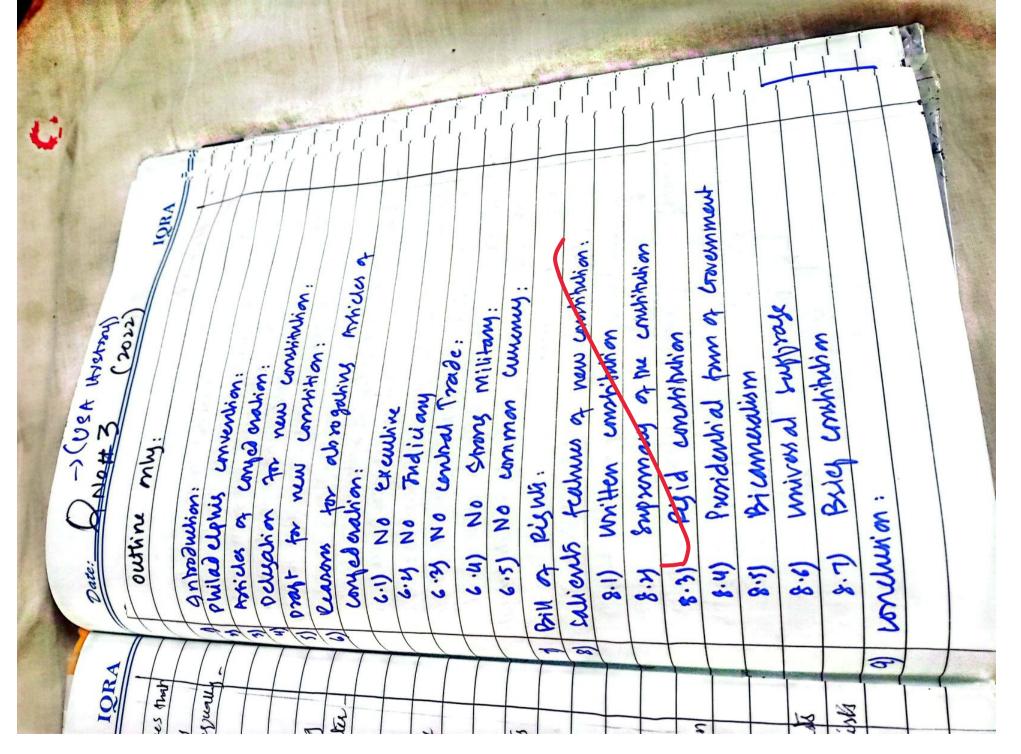

| (2017) (USA HISLOW) IQRA |       | e constitution of US was formed<br>conversions. Its structure is |                    | very lengthy. is constitution consist of the nucle | descentions of the  | chood Dichonar | of the US constitution: | of USA was formed during | convertion in 1787. | 1-2                                | gathend at Newyork eity and | pass for the weithen constitution |   | Achicles of conjecteration (1781): | conjederation was followed after | 2          | confederation consist of various loophotes. | madison | s workully mader wate? |  |
|--------------------------|-------|------------------------------------------------------------------|--------------------|----------------------------------------------------|---------------------|----------------|-------------------------|--------------------------|---------------------|------------------------------------|-----------------------------|-----------------------------------|---|------------------------------------|----------------------------------|------------|---------------------------------------------|---------|------------------------|--|
| Date: (201               | GNO#3 | ginteduction: The                                                | rigid and brug. As | very lengthy                                       | that distributes an |                | Fermation               | The censhipution         | philadelphils u     | Philadelphia conversion, d'itheren | gevernment gu               | -                                 | • | E                                  | Arhides of w                     | the US got | et confederation                            | 0       | yedera                 |  |