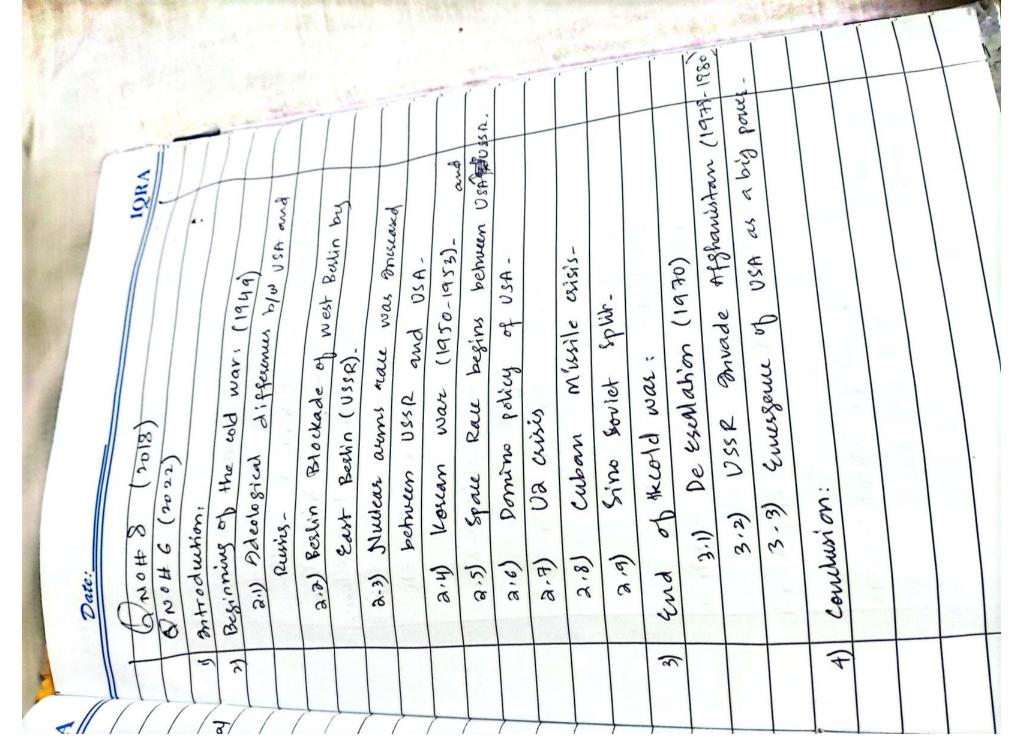

U-3           |                | B.S) Lorean      |                | 61919   | enclusion |        |     |      |  |
| te:     |          | O to the | i uo ympaque | Role played       | cmplich,    | 0.0     | is toned in   | 1-1-1               | 6.5       | a                   |                                | a.a)        | 6        | 93              | a.y)           | 8.5              | (7.8           | 1 West  | Conc      | 1      | 1.5 |      |  |
| Date:   |          | +        | 1 3          |                   |             |         | S.            | 1.2                 | 1         | -                   |                                | -           | T        | - 22            |                | 2                |                | 2       | 3         | 1      | -   |      |  |



| IQRA  | (orac) St | ien ,         | of woodrow wilson to convince | for the league of N | Vid teem electrons of Sema | Possonal Brues with wordrow wilson. | Tready of versai |     | (woodraw wilson). | 1 51 | willon was unhave- | Division of senators into three | isdrueb) | 3.5.1) The Reservationist | 2.5.2) The Reumer Walls | 2.5.3) At the side of weadrow | wilson -  | ) 1920 Elections and Republicans | won. | a. 6.1) league of nations become | partry politics. |              |
|-------|-----------|---------------|-------------------------------|---------------------|----------------------------|-------------------------------------|------------------|-----|-------------------|------|--------------------|---------------------------------|----------|---------------------------|--------