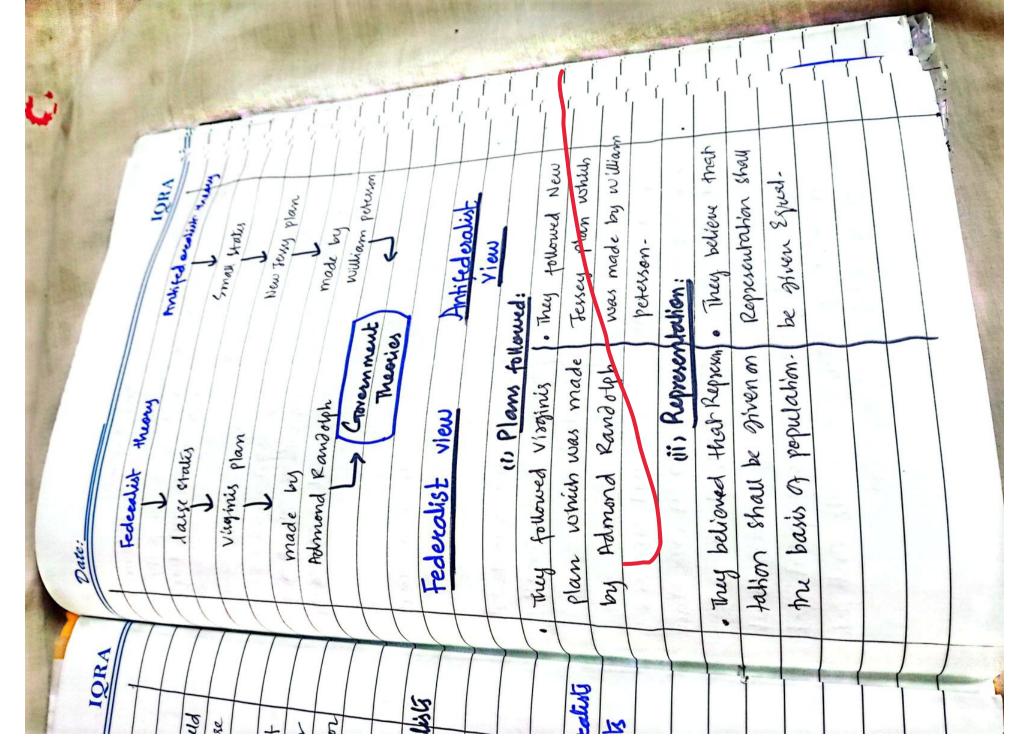

| (2017) (USA HISLOW) IQRA |       | e constitution of US was formed<br>conversions. Its structure is |                    | very lengthy. is constitution consist of the nucle | descentions of the  | chood Dichonar | of the US constitution: | of USA was formed during | convertion in 1787. | 1-2                                | gathend at Newyork eity and | pass for the weithen constitution |   | Achicles of conjecteration (1781): | conjederation was followed after | 2          | confederation consist of various loophotes. | madison | s workully mader wate? |  |
|--------------------------|-------|------------------------------------------------------------------|--------------------|----------------------------------------------------|---------------------|----------------|-------------------------|--------------------------|---------------------|------------------------------------|-----------------------------|-----------------------------------|---|------------------------------------|----------------------------------|------------|---------------------------------------------|---------|------------------------|--|
| Date: (201               | GNO#3 | ginteduction: The                                                | rigid and brug. As | very lengthy                                       | that distributes an |                | Fermation               | The censhipution         | philadelphils u     | Philadelphia conversion, d'itheren | gevernment gu               | -                                 | • | E                                  | Arhides of w                     | the US got | et confederation                            | 0       | yedera                 |  |