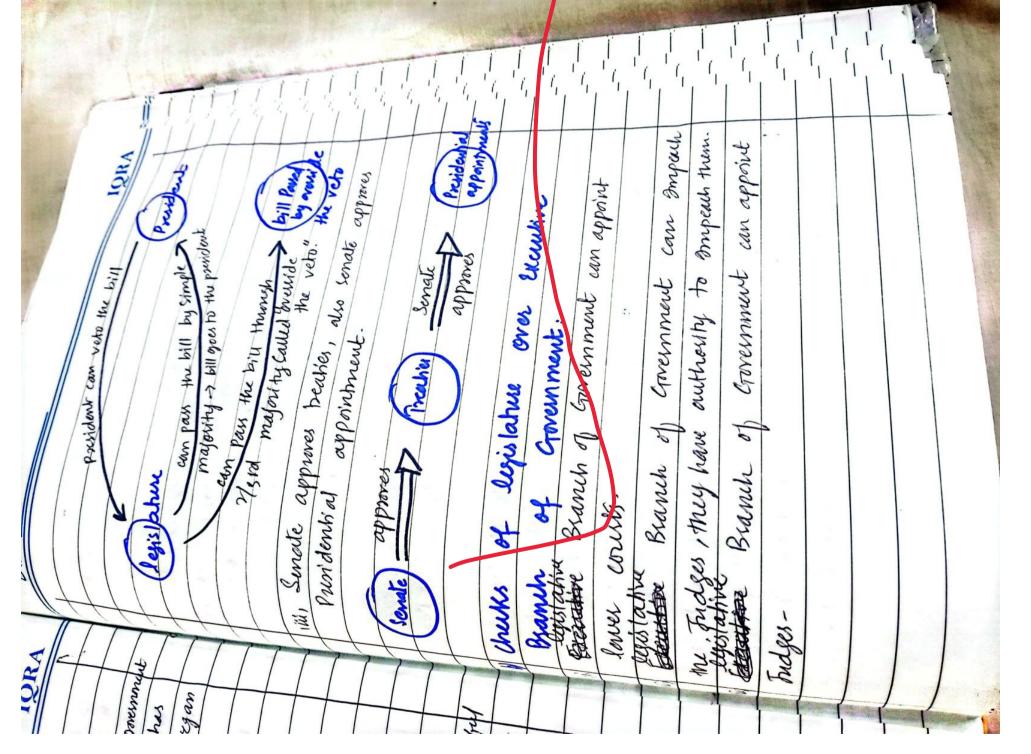

| Choot R.<br>Choot R.<br>Groot R.<br>guine as lesisterum staution or and Frain or any organ<br>is Algourt purition is and Frain or any organ<br>is Algourt purition in a state. No any organ<br>is Algourt power another and has its churks<br>and Palanus.<br>Algorithm of the most in the point<br>dependent over another and has its churks<br>and Palanus.<br>US System of Churks and<br>US System of the Ward in most powerful<br>way branch of the Besternent is most powerful<br>branch of the Balance.<br>Lydictade Runach of US Construction con<br>The Lysislative Burnach of US Construction<br>make laws. At any use of the Distruction of<br>and Faderial Study of the print work on Executive<br>and Faderial study of the vela on Executive<br>of the vela on the vela of the print<br>of the or Study of the print of the possident.<br>(1) It can Ampade the vela of the possident.                                                                                                                                                                                                                                                                                                                                                                                                                                                                                                                                                                                                                                                                                                                                                                                                                                                                                                                                                                                                                                                                                                                                                                                                                                      | Date: 2020                          | IQRA           |
|------------------------------------------------------------------------------------------------------------------------------------------------------------------------------------------------------------------------------------------------------------------------------------------------------------------------------------------------------------------------------------------------------------------------------------------------------------------------------------------------------------------------------------------------------------------------------------------------------------------------------------------------------------------------------------------------------------------------------------------------------------------------------------------------------------------------------------------------------------------------------------------------------------------------------------------------------------------------------------------------------------------------------------------------------------------------------------------------------------------------------------------------------------------------------------------------------------------------------------------------------------------------------------------------------------------------------------------------------------------------------------------------------------------------------------------------------------------------------------------------------------------------------------------------------------------------------------------------------------------------------------------------------------------------------------------------------------------------------------------------------------------------------------------------------------------------------------------------------------------------------------------------------------------------------------------------------------------------------------------------------------------------------------------------------------------------------------------------------------------------------------------|-------------------------------------|----------------|
| Not X:<br>Not X:<br>modulion: The varians organs of the US grow<br>to as legislation the varian organ is<br>made ordently working is each organ is<br>made ordently working is each organ is<br>made ordently working is and has its church<br>a palanus-<br>it US construction in the world."<br>Construction in the world."<br>Construction in the world."<br>System of the US Government is more<br>any branch of the US Construction<br>is at the prime of US Construction<br>Lycislative beamers:<br>Mediciany Some checks on Execu-<br>ties of the veta of the veta of the<br>of an overvide the veta of the<br>is of can Inverte the veta of the                                                                                                                                                                                                                                                                                                                                                                                                                                                                                                                                                                                                                                                                                                                                                                                                                                                                                                                                                                                                                                                                                                                                                                                                                                                                                                                                                 | d                                   |                |
| modution: The varians organs of the US and<br>the as legislatum, transmit and tradicary to<br>altiflowing purplicing and the as legislatum,<br>made ordently working, each organ is<br>made ordently working, each organ is<br>made ordently working, each organ is<br>indent over another and has its church<br>a Balanues-<br>Constitution in the world."<br>Constitution in the world."<br>Constitution in the world."<br>Constitution of the US forement is more<br>any branch of the US forement is more<br>any branch of the US forement is more<br>une can branch by the order of<br>une can branch by the order of<br>islance of adament system of U<br>claus of is the prime of the or<br>the laws. It is the prime or constitution<br>interves fuch as:<br>the of Legislature on checks of the<br>of an overside the veto of the<br>islance of the veto of the<br>of an overside the veto of the                                                                                                                                                                                                                                                                                                                                                                                                                                                                                                                                                                                                                                                                                                                                                                                                                                                                                                                                                                                                                                                                                                                                                                                                                               | GNO# X:                             |                |
| in as Legislarues Exautives and Fradiciany hu<br>adopendently westions is a state. No any or<br>made endently westions is auto and has its church<br>indent ever another and has its church<br>indent ever another and has its church<br>constribution in the world."<br>Constribution in the world."<br>Balances:<br>Balances:<br>Balances:<br>Balances:<br>Balances:<br>Balances:<br>Balances:<br>Balances:<br>Balances:<br>Balances:<br>Balances:<br>Constribution<br>is any branch of the balance is no<br>wer, At has balances is constribution<br>is and et us constribution<br>is and some clucks on Execution<br>wer, At has some clucks on Execution<br>in of Logislature on Execution<br>is an overside the veto of the<br>is At an overside the veto of the<br>is At an overside the veto of the<br>is At an overside the veto of the                                                                                                                                                                                                                                                                                                                                                                                                                                                                                                                                                                                                                                                                                                                                                                                                                                                                                                                                                                                                                                                                                                                                                                                                                                                                                         | The varians organs of               | annumero       |
| Allowork junitions in a state. No any or<br>made endoutly working, each organ is<br>underit over another with the organ is<br>a Balanus-<br>Lowhitchion in the world." And<br>is churk and<br>constitution in the world." And<br>constitution of the Whit and<br>System of the US constitution<br>any branch of the US constitution<br>we have branch has its check on<br>use tack branch has its check on<br>use tack branch has its check on<br>use tack branch of US constitution<br>islative Beeneds. On Execu-<br>bild of Laws of the prine of US<br>build of Logislature on Execu-<br>tion Ingislature on Execu-<br>burk of Logislature on Execu-<br>in the of Logislature on Execu-<br>burk of Logislature on Execu-<br>burk of Logislature on Execu-<br>in the or Ingislature on Execu-<br>in the or Ingislature on Execu-<br>burk of Logislature on Execu-<br>in the prine overside the veto of the<br>in the or Ingislature on Execu-                                                                                                                                                                                                                                                                                                                                                                                                                                                                                                                                                                                                                                                                                                                                                                                                                                                                                                                                                                                                                                                                                                                                                                                          | as registations trautives and       | ny hes         |
| malependantly working, each organ is<br>underit over another and has its church<br>a Balanus-<br>benishirusian in the world."<br>Constribution in the world."<br>Constribution in the world."<br>Constribution of the World."<br>Balances:<br>any branch of the World."<br>Balances:<br>any branch of the World."<br>Much branch of the World."<br>Constribution<br>is and branch has its check on<br>use cach branch has its check on<br>use take branch of the World. "<br>Constribution<br>is and church of the World on Execu-<br>tions. It has Same churchs on Execu-<br>tion Ingestation et world on Execu-<br>tion overside the veta of the<br>D A can Ingestation the Parident<br>in It can overside the veta of the<br>is It can overside the veta of the                                                                                                                                                                                                                                                                                                                                                                                                                                                                                                                                                                                                                                                                                                                                                                                                                                                                                                                                                                                                                                                                                                                                                                                                                                                                                                                                                                       | d'ifferent junctions in a state. No |                |
| inderit ever another and has its check<br>a Balanus-<br>it Us countitation in the world." The world is the constitution in the world." And<br>constitution of the Us construct is mor-<br>any branch of the Us construction of U<br>any branch of the Us construction<br>we can branch has its check on<br>use can branch of US construction<br>islative branch of US construction<br>Lycislative branch of US construction<br>Lycislative branch of US construction<br>by is the prime well on Execu-<br>ties. It well as:<br>Judiciany Such as:<br>build of Logislatime on Execu-<br>tion overvide the veta of the<br>1 At an overvide the veta of the                                                                                                                                                                                                                                                                                                                                                                                                                                                                                                                                                                                                                                                                                                                                                                                                                                                                                                                                                                                                                                                                                                                                                                                                                                                                                                                                                                                                                                                                                 | Andep enderty                       |                |
| <ul> <li>d Balanus-</li> <li>11 US Constitution is in the most n'ord.</li> <li>Constitution in the world.</li> <li>Constitution in the world.</li> <li>System of the US constitute and Balances:</li> <li>Balances:</li> <li>Balances:</li> <li>Balances:</li> <li>Any branch of the US constitution of U check on use caute branch has it to be constitution.</li> <li>M checks and Balance system of U checks.</li> <li>M check of Balance system of U checks.</li> <li>M checks and Balance system of U checks.</li> <li>M checks and Balance system of U checks.</li> <li>M check of Us constitution of U checks.</li> <li>M check of the prime on checks on the of the use.</li> <li>M check of the veto of the use.</li> <li>M check of the veto of the of the of the of the of the of the veto of the veto of the of the of the veto of the veto of the of the of the veto of the of the of the of the veto of the of the of the of the of the veto of the of the of the veto of the of the of the of the of the veto of the of the of the of the veto of the of th</li></ul> | over an                             | chuds          |
| 11 US Countinution is the most vigid<br>construction in the world."<br>System of Checkh and<br>Salances:<br>Balances:<br>Balances:<br>Balances:<br>My branch of the US construction<br>any branch of the US construction<br>wild the Beam of US construction<br>islatice Beam of US construction<br>Lysislative Beam of US construction<br>and the Prime on Execution<br>of Lan Ingel the veto of the<br>D tean overvide the veto of the                                                                                                                                                                                                                                                                                                                                                                                                                                                                                                                                                                                                                                                                                                                                                                                                                                                                                                                                                                                                                                                                                        | Balanus-                            |                |
| Construction in me world."<br>System of the US overment is more<br>any branch of the US constructed on<br>use tack branch has its check on<br>use tack branch has its check on<br>use tack branch of US construction<br>islance Brunch of US construction<br>islance Brunch of US construction<br>Lycislative Ecaneth of US construction<br>Lycislative Ecaneth of US construction<br>Lycislative Ecaneth of US construction<br>island of Laws of is the prime on Execu-<br>tion onervice the veto of the<br>much of Legislation the Possident<br>is of tan overvice the veto of the                                                                                                                                                                                                                                                                                                                                                                                                                                                                                                                                                                                                                                                                                                                                                                                                                                                                                                                                                                                                                                                                                                                                                                                                                                                                                                                                                                                                                                                                                                                                                     | to us countinting is in the most    | 9              |
| S System of Check's and<br>Balances:<br>Balances:<br>My branch of the US Eventuate is mor-<br>use tack branch has 44 thete on<br>use tack branch has 44 the the<br>chuck and Balance system of U<br>chuck and Balance system of U<br>distative Branch of US construction<br>islative Branch of US construction<br>islatic Branch of US construction<br>distance Branch of US construction<br>islatic Branch of US construction<br>islatic Branch of US construction<br>distance Branch of US construction<br>buck, It has Some checks on Execu-<br>tion of Lugailance on Execu-<br>buck of Lugailance on Execu-<br>of tan overside the veto of the<br>of an overside the veto of the                                                                                                                                                                                                                                                                                                                                                                                                                                                                                                                                                                                                                                                                                                                                                                                                                                                                                                                                                                                                                                                                                                                                                                                                                                                                                                                                                                                                                                                     | phow i                              |                |
| 5 System of Checkh and<br>Balances:<br>Balances:<br>any branch of the US caremont is more<br>use tach branch has 15 theck on<br>it chuch and Balance system of U<br>chuch and Balance system of U<br>Lysilahire Beamh of US constriction<br>Lysilahire Beamh of US constriction<br>is of the prime on Execu-                                                                                                                                                                                                                                                                                                                                                                                                                                                                                                                                                                                                                                                                                                                                                                                                                                                                                                                                                                                                                                                                                                                                                                                                                                                                                                                                         |                                     |                |
| Balances:<br>Balances:<br>any branch of the US Gavesmont is mer-<br>une each branch has it's check on<br>une caules and Balance system of U<br>Constribution<br>islative Branch of US Constribution<br>Lysislative Branch of US Constribution<br>Tuck, Mr As Some churches on Execu-<br>tion of Logislature on Execu-<br>tion over side the veto of the<br>1 At an One side the Veto of the<br>1 At an One side the Veto of the                                                                                                                                                                                                                                                                                                                                                                                                                                                                                                                                                                                                                                                                                                                                                                                                                                                                                                                                                                                                                                                                                                                                                                                                                                                                                                                | Check                               | q              |
| any branch of the US Garenment is mor<br>new cach branch has its check on<br>it chucks and Balance system of U<br>istative Branch of US Constitution<br>istative Branch of US Constitution<br>Lycislative Ecand of US Constitution<br>Tuck, Mr As Some chucks on Execution<br>Tuck of Legislation on Execution<br>in M an overside the veto of the<br>D stan overside the veto of the                                                                                                                                                                                                                                                                                                                                                                                                                                                                                                                                                                                                                                                                                                                                                                                                                                                                                                                                                                                                                                                                                                                                                                                                                                                                                                                                                                            | Balance:                            |                |
| uux Each branch has its check an<br>uux Each branch has its check an<br>U chucks and Balance system of U<br>istative Beanch of US Constitution<br>Lyistative Beanch of US Constitution<br>Light an Overside Hue Veto of Hue<br>D Lan Inversite Hue Veto of Hue<br>D Lan Inversite Hue Veto of Hue                                                                                                                                                                                                                                                                                                                                                                                                                                                                                                                                                                                                                                                                                                                                                                                                                                                                                | and branch of                       | more pounded   |
| M churks and Balance system of U<br>islatice Burnith of US Constitution<br>islatice Burnith of US Constitution<br>Lysslative Examp of US Constitution<br>Lysslative Examp of US Constitution<br>Laws. It is the prime well of US<br>user, It has Some churks on Execu-<br>tion of Legislature on Execu-<br>tion overvide the veto of the<br>I an overvide the veto of the<br>I an overvide the Veto of the<br>I an I angude the Veto of the                                                                                                                                                                                                                                                                                                                                                                                                                                                                                                                                                                                                                                                                                                                                                                                                                                                                                                                                                                                                                                                                                                                                                                                                                                                                                                                                                                                                                                                                                                                                                                                                                                                                                              | " tach branch has its               | on anther      |
| intative Burnuch of US Constitution<br>Lysistative Burnuch of US Constitution<br>Lysistative Burnuch of US Constitution<br>Laws. At is the prime and of US<br>mark of Legislature on Exerci-<br>tic of Legislature on Exerci-<br>tic of Lagislature on Exerci-<br>truk of Legislature for the Passi-<br>dent                                                                                                                                                                                                                                                                                                                                                                                                                                                                                                                                                                                                                                                                                                                                                                                                                                                                                                                                                                                                                                                                                                                                                                                                                                                                                                                                                                                                                                                                                                                                                                                                                                                                                     | chults                              | - 50 Do        |
| Lycislative Beareth of US Constitution<br>Lycislative Beareth of US<br>Laws. It has Some checks on Exerci-<br>ture, It has Some checks on Exerci-<br>turk of Legislature on Exerci-<br>turk of Ingradut the Passident                                                                                                                                                                                                                                                                                                                                                                                                                                                                                                                                                                                                                                                                                                                                                                                                                                                                                                                                                                                                                                                                                                                                                                                                                                                                                                                                                                                                                                                                                                                                                                                                                                                                                                        | ahve B                              | uhion:         |
| i laws. It is the prime role of US<br>ver, It has some chicks on Exerci-<br>Tucking such as:                                                                                                                                                                                                                                                                                                                                                                                                                                                                                                                                                                                                                                                                                                                                                                                                                                                                                                                                                                                                                                                                                                                                                                                                                                                                                                                                                                                                                                                                                                                                                                                                                                                                                                                                                                                                                                                                                                                                                                                                                                             | Prinklative Branch of US Const      | whion carr     |
| ver, It has some checks on Exerci-<br>Tuck of Legislature on Exerci-<br>of I can overside the veto of the<br>i It can Impade the Passident                                                                                                                                                                                                                                                                                                                                                                                                                                                                                                                                                                                                                                                                                                                                                                                                                                                                                                                                                                                                                                                                                                                                                                                                                                                                                                                                                                                                                                                                                                                                                                                                                                                                                                                                                                                                                                                                                                                                                                                               | laws. At is the prime vole          | US legislature |
| Turk of Jegislahme on Exern<br>of the or overside the vets of the<br>of an overside the Passident                                                                                                                                                                                                                                                                                                                                                                                                                                                                                                                                                                                                                                                                                                                                                                                                                                                                                                                                                                                                                                                                                                                                                                                                                                                                                                                                                                                                                                                                                                                                                                                                                                                                                                                                                                                                                                                                                                                                                                                                                                        | At has some churchs                 | Reuchive       |
| in the of degislature on Exern<br>of A can overside the vets of the<br>i of can Impade the Passident                                                                                                                                                                                                                                                                                                                                                                                                                                                                                                                                                                                                                                                                                                                                                                                                                                                                                                                                                                                                                                                                                                                                                                                                                                                                                                                                                                                                                                                                                                                                                                                                                                                                                                                                                                                                                                                                                                                                                                                                                                     | Tud                                 | 1 1 para 1     |
| It can overside the veto of the<br>It can Impedie the Passident                                                                                                                                                                                                                                                                                                                                                                                                                                                                                                                                                                                                                                                                                                                                                                                                                                                                                                                                                                                                                                                                                                                                                                                                                                                                                                                                                                                                                                                                                                                                                                                                                                                                                                                                                                                                                                                                                                                                                                                                                                                                          | that of legislature on              | ewhive         |
| It can Impade the                                                                                                                                                                                                                                                                                                                                                                                                                                                                                                                                                                                                                                                                                                                                                                                                                                                                                                                                                                                                                                                                                                                                                                                                                                                                                                                                                                                                                                                                                                                                                                                                                                                                                                                                                                                                                                                                                                                                                                                                                                                                                                                        | At un overvide the veto             |                |
|                                                                                                                                                                                                                                                                                                                                                                                                                                                                                                                                                                                                                                                                                                                                                                                                                                                                                                                                                                                                                                                                                                                                                                                                                                                                                                                                                                                                                                                                                                                                                                                                                                                                                                                                                                                                                                                                                                                                                                                                                                                                                                                                          | It can Impedic the                  | ent            |

| Date:                      | IQRA                                |
|----------------------------|-------------------------------------|
| i checks of Executive over | 1 Lyislami:                         |
| i the law, also gat        | special seniors of                  |
| ungust-                    |                                     |
| and legislah               | and the second of the second of the |
| d) chulls of Estewhine one | over Fudiciary:                     |
| ras the Po                 | power to appoint supreme            |
| court Indger and federa    | and federal court Ender             |
|                            | Brasador Over                       |
| legitatores                | the star shows                      |
| . It any law that is made  | uncoust tubored,                    |
|                            | law.                                |
| a Tudicial                 | Branch over exemtives               |
| . Fridges once appoint     | in muy are free for                 |
| re-                        |                                     |
| r a power                  | culled Frediced Review,             |
| At means muy               | le Executive actions                |
|                            | paver aerioned                      |
| above, of is declared that | at tach osan of                     |
| munut                      | has its checks on another           |
| an of the                  | Government - Therefore, It is       |
| -                          | organ is too powerful               |
| in is conshiption - Each   | oyan has ils                        |
| helks                      | over another-                       |
|                            |                                     |
|                            |                                     |