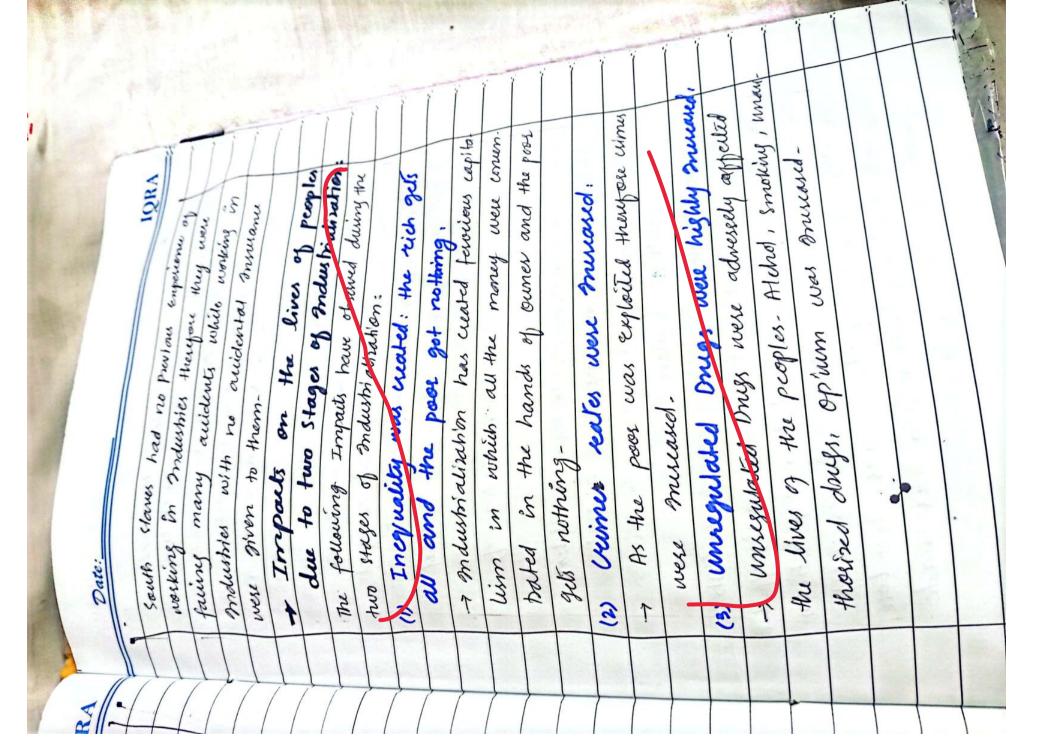

(2016) (2022) IQRA Date: Date: The aNO# 2 con The Introduction: The American Revolution was the child of unlightenment owing to various factors such as ma 21 1.1.1 Geonomic, political and Isrial. It has brought great awalking to the hearts and minds of colonists that lead them to Independence. " Revolution was in the prasts and minds of Peoples " (John Adams) The American Revolution was the Child of enlightenment due to following Reasons: 1) Economia Reasons: The Gunomic Reasons that leads American Revolution are: 1.1) Meruentilism: l's Mexiconfilism is the monomic version of Realism, in which one country gets honomie benefit at the cost of other country. coumby comments A get benefit commenty at the cost of country B A

Scanned with CamScanner

Date: The trade policies of country A are much may IQRA country B will in lost-The different Meruntalist policies that were made by UK are: 1.1.1 Navigation Act of 1651: . This Art was Passed by UK Parliament. This Art suggests that all the ships that were used by colonius shall be of UK.
 Previously, US was using ships of spain, Portugal, and Netherland but this Art bound Us to use only VK ships. (only use UK) Ships - This Act was benefiting UK in @ ways: Benefit Economic Benefit UK was mereasing by using all the Ships of UK, UK its synthesis of ships therefore its Navy, and Army was was getting economy. getting strong. Call State

IQRA Date:\_ This Act proved Mexantilism because UK was getting benefit at the cost of colonies-1.1.3) Enumerated Act 1660: According to this Act, All the new materials Shall be given number by UK for its trade to France, Spain, poetrigal and Netherland. Raw materials (Sugar cane, wheat, cotton, woolen) -r. All the Raw material was of US, but UK was creating its monopoly on trade with other Countries. Therefore this Act of Enumerated was a kind of Meruntilism in which UK was getting benefit at the cost of waries.

Date: IQRA 1.1.3) Staple Act (1663): . This Art was passed by UK. T. This Act suggests that all the real materials or finished product of US shall be go through the process of taring and nontarrig bassiess that will be Imposed by UK. . UK was getting benefit at the cost of utonius. 1.1.4) Duty Act (1663): 1.1.5) Enforcement Act (1693): · These both Acts were passed by UK. . to stop Snauggling foom UK colonies 1.1.6 Mollanses Act: Passed by UK, I This art elaborates that the Mollanses that will be passed from france west Indies to US its task price shall increased by 3 cent to 6 cent. WK was getting benefit at the cost of colonies\_

IQRA Date: Date: - 3) Political Reasons: 3) 01 - UK was giving a kind of political 3.1) shield to US. However, UK was in this way using US colonius. one of such reason m seven year war plan (1756-1763) 3.2 21) Seven year war (1756-1763): It. This war was fought borween UK V and france. +. But UK-> manipulated colonies and asked them that fight war against France because France shall conquer your land. . In this way working supported UK in this war. UK suuded in this war because of colonies -2.1.1) UK after war demanded wolonies to Pay 60 million pound Debt: Lo UK volonies requised to pay this heavy debt because VK colonies were not directly snotve into the war. a.I.a) Expansion of UK toward Red Indians: Le Red Indians were a threat when UK was Expanding its land. 2.1.3) 1903 -> Crown proclamation: Lo gr 1963 -> King George became new King of UK, he asked colonists not to Expand their colonies to west, but colonies

Date: 3) other Reasons: 3.1) Sugar Act (1764) IQRA Le passed by UK, 'm which UK omposed tax on 3.2) Currency Art (1764): Le currency of US was Paper and UK amening was Euro. UK changed the paper currency. 3.3) Stamp Act (1765): I UK imposed heavy taxes on Each painted Dowment. This art created protests all around the us colonies called Stamp Act Crisis. 3.4) Quartering Arr (1765): to stop the crusis and protests in newland, UK Imposed Quartering Aut in which it was declared that stamp by troops shall be given sheller in night time in the homes of UK wonius. 3.5) Declaratary Aut (1766): I UK withdrawn all the taxes that were myosed previously during stamp Act. 3.6) Townshind Art (1767): I king George Imposed news taxes on Building materials.