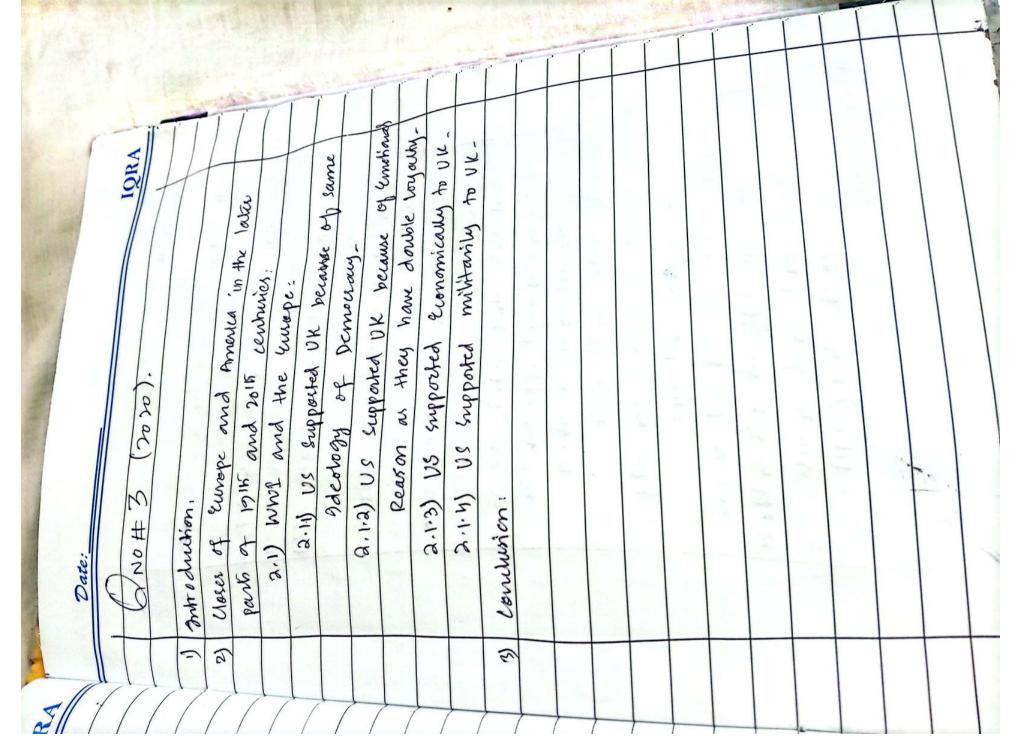

---|-----|-------------------|------|--------------------|---------------------------------|----------|---------------------------|-------------------------|-------------------------------|-----------|----------------------------------|------|----------------------------------|------------------|--------------|
| Vate: | O NO #    | Indroduction, | Failure                       | congress            |                            | (e.p                                | a.3)             | 010 | (we               | (1-0 |                    | 3.5)                            |          |                           |                         |                               | ije i vis | (7.0)                            |      |                                  |                  | Conclusion . |



| IQRA |      |              |             |           | -         | -              |            |                   | -         |               |           | - 4          |                           | _                       |           |                         |             |            | peulur,                       |                            |                      |                          |  |
|------|------|--------------|-------------|-----------|-----------|----------------|------------|-------------------|-----------|---------------|-----------|--------------|---------------------------|-------------------------|-----------|-------------------------|-------------|------------|-------------------------------|----------------------------|----------------------|---------------