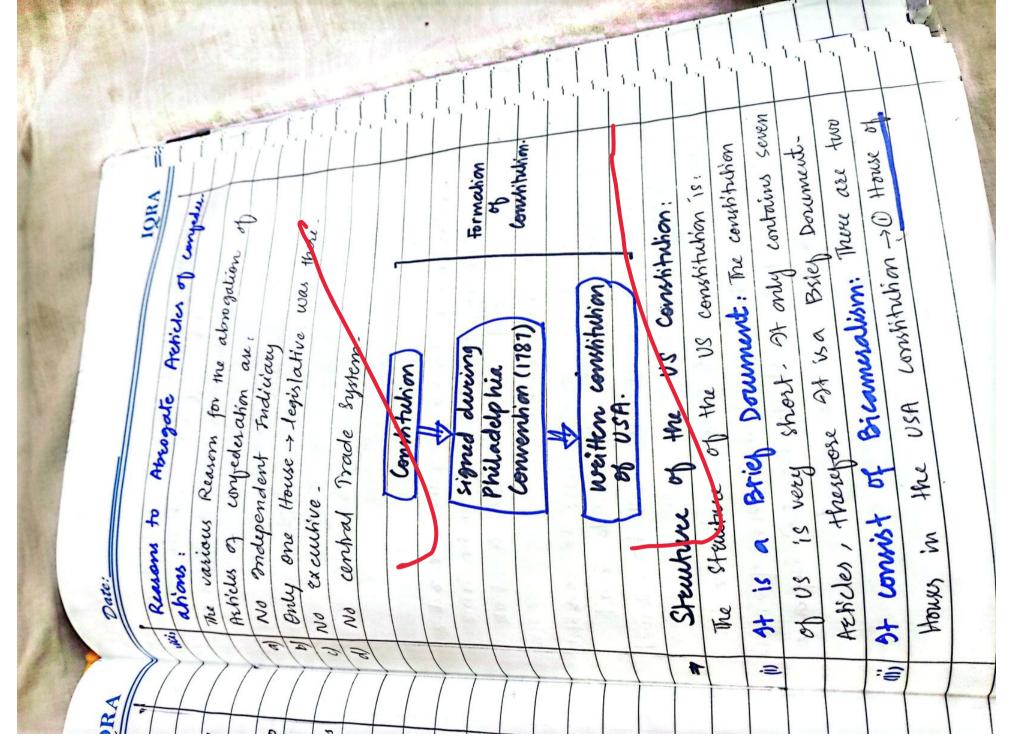

| (2017) (USA HISLOW) IQRA |       | e constitution of US was formed<br>conversions. Its structure is |                    | very lengthy. is constitution consist of the nucle | descentions of the  | chood Dichonar | of the US constitution: | of USA was formed during | convertion in 1787. | 1-2                                | gathend at Newyork eity and | pass for the weithen constitution |   | Achicles of conjecteration (1781): | conjederation was followed after | 2          | confederation consist of various loophotes. | madison | s workully mader wate? |  |
|--------------------------|-------|------------------------------------------------------------------|--------------------|----------------------------------------------------|---------------------|----------------|-------------------------|--------------------------|---------------------|------------------------------------|-----------------------------|-----------------------------------|---|------------------------------------|----------------------------------|------------|---------------------------------------------|---------|------------------------|--|
| Date: (201               | GNO#3 | ginteduction: The                                                | rigid and brug. As | very lengthy                                       | that distributes an |                | Fermation               | The censhipution         | philadelphils u     | Philadelphia conversion, d'itheren | gevernment gu               | -                                 | • | E                                  | Arhides of w                     | the US got | et confederation                            | 0       | yedera                 |  |