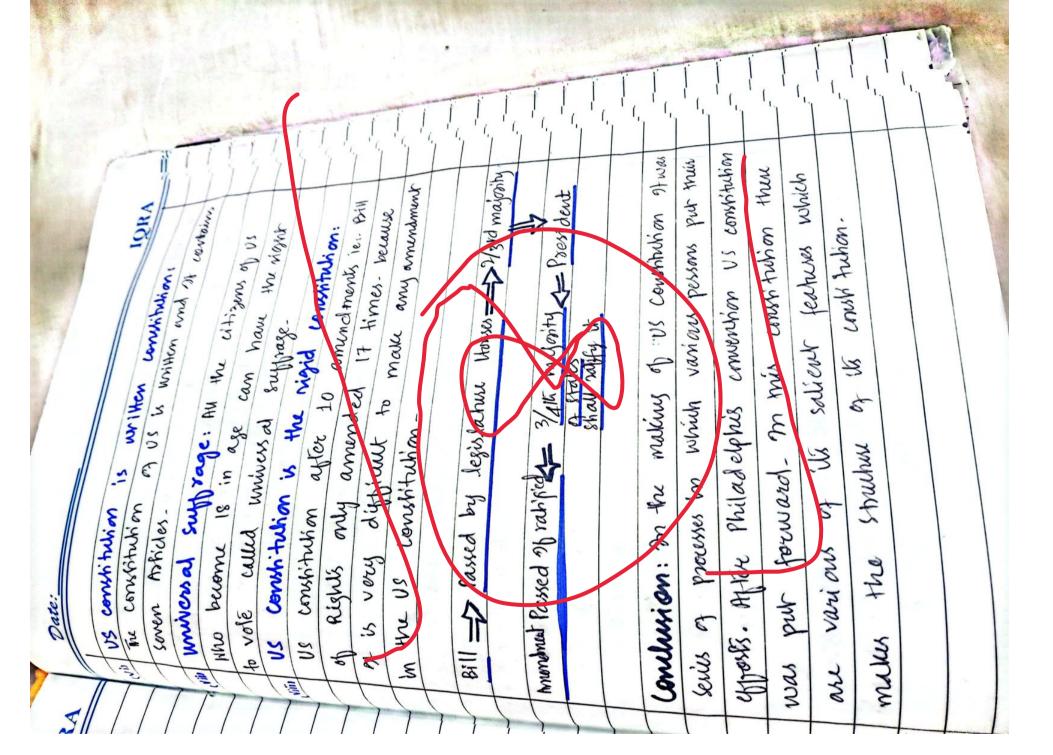

| Choot R.<br>Choot R.<br>Groot R.<br>guine as lesisterum staution or and Frain or any organ<br>is Algourt purition is and Frain or any organ<br>is Algourt purition in a state. No any organ<br>is Algourt power another and has its churks<br>and Palanus.<br>Algorithm of the most in the point<br>dependent over another and has its churks<br>and Palanus.<br>US System of Churks and<br>US System of the Ward in most powerful<br>way branch of the Besternent is most powerful<br>branch of the Balance.<br>Lydictade Runach of US Construction con<br>The Lysislative Burnach of US Construction<br>make laws. At any use of the Distruction of<br>and Faderial Study of the print work on Executive<br>and Faderial study of the vela on Executive<br>of the vela on the vela of the print<br>of the or Study of the print of the possident.<br>(1) It can Ampade the vela of the possident.                                                                                                                                                                                                                                                                                                                                                                                                                                                                                                                                                                                                                                                                                                                                                                                                                                                                                                                                                                                                                                                                                                                                                                                                                                      | Date: 2020                          | IQRA           |
|------------------------------------------------------------------------------------------------------------------------------------------------------------------------------------------------------------------------------------------------------------------------------------------------------------------------------------------------------------------------------------------------------------------------------------------------------------------------------------------------------------------------------------------------------------------------------------------------------------------------------------------------------------------------------------------------------------------------------------------------------------------------------------------------------------------------------------------------------------------------------------------------------------------------------------------------------------------------------------------------------------------------------------------------------------------------------------------------------------------------------------------------------------------------------------------------------------------------------------------------------------------------------------------------------------------------------------------------------------------------------------------------------------------------------------------------------------------------------------------------------------------------------------------------------------------------------------------------------------------------------------------------------------------------------------------------------------------------------------------------------------------------------------------------------------------------------------------------------------------------------------------------------------------------------------------------------------------------------------------------------------------------------------------------------------------------------------------------------------------------------------------|-------------------------------------|----------------|
| Not X:<br>Not X:<br>modulion: The varians organs of the US grow<br>to as legislation the varian organ is<br>made ordently working is each organ is<br>made ordently working is each organ is<br>made ordently working is and has its church<br>a palanus-<br>it US construction in the world."<br>Construction in the world."<br>Construction in the world."<br>System of the US Government is more<br>any branch of the US Construction<br>is at the prime of US Construction<br>Lycislative beamers:<br>Mediciany Some checks on Execu-<br>ties of the veta of the veta of the<br>of an overvide the veta of the<br>is of can Inverte the veta of the                                                                                                                                                                                                                                                                                                                                                                                                                                                                                                                                                                                                                                                                                                                                                                                                                                                                                                                                                                                                                                                                                                                                                                                                                                                                                                                                                 | d                                   |                |
| modution: The varians organs of the US and<br>the as legislatum, transmit and tradicary to<br>altiflowing purplicing and the as legislatum,<br>made ordently working, each organ is<br>made ordently working, each organ is<br>made ordently working, each organ is<br>indent over another and has its church<br>a Balanues-<br>Constitution in the world."<br>Constitution in the world."<br>Constitution in the world."<br>Constitution of the US forement is more<br>any branch of the US forement is more<br>any branch of the US forement is more<br>une can branch by the order of<br>une can branch by the order of<br>islance of adament system of U<br>claus of is the prime of the or<br>the laws. It is the prime or constitution<br>interves fuch as:<br>the of Legislature on checks of the<br>of an overside the veto of the<br>islance of the veto of the<br>of an overside the veto of the                                                                                                                                                                                                                                                                                                                                                                                                                                                                                                                                                                                                                                                                                                                                                                                                                                                                                                                                                                                                                                                                                                                                                                                                                               | GNO# X:                             |                |
| in as Legislarues Exautives and Fradiciany hu<br>adopendently westions is a state. No any or<br>made endently westions is auto and has its church<br>indent ever another and has its church<br>indent ever another and has its church<br>constribution in the world."<br>Constribution in the world."<br>Balances:<br>Balances:<br>Balances:<br>Balances:<br>Balances:<br>Balances:<br>Balances:<br>Balances:<br>Balances:<br>Balances:<br>Balances:<br>Constribution<br>is any branch of the balance is no<br>wer, At has balances is constribution<br>is and et us constribution<br>is and some clucks on Execution<br>wer, At has some clucks on Execution<br>in of Logislature on Execution<br>is an overside the veto of the<br>is At an overside the veto of the<br>is At an overside the veto of the<br>is At an overside the veto of the                                                                                                                                                                                                                                                                                                                                                                                                                                                                                                                                                                                                                                                                                                                                                                                                                                                                                                                                                                                                                                                                                                                                                                                                                                                                                         | The varians organs of               | annumero       |
| Allowork junitions in a state. No any or<br>made endoutly working, each organ is<br>underit over another with the organ is<br>a Balanus-<br>Lowhitchion in the world." And<br>is churk and<br>constitution in the world." And<br>constitution of the Whit and<br>System of the US constitution<br>any branch of the US constitution<br>we have branch has its check on<br>use tack branch has its check on<br>use tack branch has its check on<br>use tack branch of US constitution<br>islative Beeneds. On Execu-<br>bild of Laws of the prine of US<br>build of Logislature on Execu-<br>tion Ingislature on Execu-<br>burk of Logislature on Execu-<br>in the of Logislature on Execu-<br>burk of Logislature on Execu-<br>burk of Logislature on Execu-<br>in the or Ingislature on Execu-<br>in the or Ingislature on Execu-<br>burk of Logislature on Execu-<br>in the prine overside the veto of the<br>in the or Ingislature on Execu-                                                                                                                                                                                                                                                                                                                                                                                                                                                                                                                                                                                                                                                                                                                                                                                                                                                                                                                                                                                                                                                                                                                                                                                          | as registations trautives and       | ny hes         |
| malependantly working, each organ is<br>underit over another and has its church<br>a Balanus-<br>benishirusian in the world."<br>Constribution in the world."<br>Constribution in the world."<br>Constribution of the World."<br>Balances:<br>any branch of the World."<br>Balances:<br>any branch of the World."<br>Much branch of the World."<br>Constribution<br>is and branch has its check on<br>use cach branch has its check on<br>use take branch of the World. "<br>Constribution<br>is and church of the World on Execu-<br>tions. It has Same churchs on Execu-<br>tion Ingestation et world on Execu-<br>tion overside the veta of the<br>D A can Ingestation the Parident<br>in It can overside the veta of the<br>is It can overside the veta of the                                                                                                                                                                                                                                                                                                                                                                                                                                                                                                                                                                                                                                                                                                                                                                                                                                                                                                                                                                                                                                                                                                                                                                                                                                                                                                                                                                       | d'ifferent junctions in a state. No |                |
| inderit ever another and has its check<br>a Balanus-<br>it Us countitation in the world." The world is the constitution in the world." And<br>constitution of the Us construct is mor-<br>any branch of the Us construction of U<br>any branch of the Us construction<br>we can branch has its check on<br>use can branch of US construction<br>islative branch of US construction<br>Lycislative branch of US construction<br>Lycislative branch of US construction<br>by is the prime well on Execu-<br>ties. It well as:<br>Judiciany Such as:<br>build of Logislatime on Execu-<br>tion overvide the veta of the<br>1 At an overvide the veta of the                                                                                                                                                                                                                                                                                                                                                                                                                                                                                                                                                                                                                                                                                                                                                                                                                                                                                                                                                                                                                                                                                                                                                                                                                                                                                                                                                                                                                                                                                 | Andep enderty                       |                |
| <ul> <li>d Balanus-</li> <li>11 US Constitution is in the most n'ord.</li> <li>Constitution in the world.</li> <li>Constitution in the world.</li> <li>System of the US constitute and Balances:</li> <li>Balances:</li> <li>Balances:</li> <li>Balances:</li> <li>Any branch of the US constitution of U check on use caute branch has it to be constitution.</li> <li>M checks and Balance system of U checks.</li> <li>M check of Balance system of U checks.</li> <li>M checks and Balance system of U checks.</li> <li>M checks and Balance system of U checks.</li> <li>M check of Us constitution of U checks.</li> <li>M check of the prime on checks on the of the use.</li> <li>M check of the veto of the use.</li> <li>M check of the veto of the of the of the of the of the of the veto of the veto of the of the of the veto of the veto of the of the of the veto of the of the of the of the veto of the of the of the of the of the veto of the of the of the veto of the of the of the of the of the veto of the of the of the of the veto of the of th</li></ul> | over an                             | chuds          |
| 11 US Countinution is the most vigid<br>construction in the world."<br>System of Checkh and<br>Salances:<br>Balances:<br>Balances:<br>Balances:<br>My branch of the US construction<br>any branch of the US construction<br>wild the Beam of US construction<br>islatice Beam of US construction<br>Lysislative Beam of US construction<br>and the Prime on Execution<br>of Lan Ingel the veto of the<br>D tean overvide the veto of the                                                                                                                                                                                                                                                                                                                                                                                                                                                                                                                                                                                                                                                                                                                                                                                                                                                                                                                                                                                                                                                                                        | Balanus-                            |                |
| Construction in me world."<br>System of the US overment is more<br>any branch of the US constructed on<br>use tack branch has its check on<br>use tack branch has its check on<br>use tack branch of US construction<br>islance Brunch of US construction<br>islance Brunch of US construction<br>Lycislative Ecaneth of US construction<br>Lycislative Ecaneth of US construction<br>Lycislative Ecaneth of US construction<br>island of Laws of is the prime on Execu-<br>tion onervice the veto of the<br>much of Legislation the Possident<br>is of tan overvice the veto of the                                                                                                                                                                                                                                                                                                                                                                                                                                                                                                                                                                                                                                                                                                                                                                                                                                                                                                                                                                                                                                                                                                                                                                                                                                                                                                                                                                                                                                                                                                                                                     | to us countinting is in the most    | 9              |
| S System of Check's and<br>Balances:<br>Balances:<br>My branch of the US Eventuate is mor-<br>use tack branch has 44 thete on<br>use tack branch has 44 the the<br>chuck and Balance system of U<br>chuck and Balance system of U<br>distative Branch of US construction<br>islative Branch of US construction<br>islatic Branch of US construction<br>distance Branch of US construction<br>islatic Branch of US construction<br>islatic Branch of US construction<br>distance Branch of US construction<br>buck, It has Some checks on Execu-<br>tion of Lugailance on Execu-<br>buck of Lugailance on Execu-<br>of tan overside the veto of the<br>of an overside the veto of the                                                                                                                                                                                                                                                                                                                                                                                                                                                                                                                                                                                                                                                                                                                                                                                                                                                                                                                                                                                                                                                                                                                                                                                                                                                                                                                                                                                                                                                     | phow i                              |                |
| 5 System of Checkh and<br>Balances:<br>Balances:<br>any branch of the US caremont is more<br>use tach branch has 15 theck on<br>it chuch and Balance system of U<br>chuch and Balance system of U<br>Lysilahire Beamh of US constriction<br>Lysilahire Beamh of US constriction<br>is of the prime on Execu-                                                                                                                                                                                                                                                                                                                                                                                                                                                                                                                                                                                                                                                                                                                                                                                                                                                                                                                                                                                                                                                                                                                                                                                                                                                                                                                                         |                                     |                |
| Balances:<br>Balances:<br>any branch of the US Gavesmont is mer-<br>une each branch has it's check on<br>une caules and Balance system of U<br>Constribution<br>islative Branch of US Constribution<br>Lysislative Branch of US Constribution<br>Tuck, Mr As Some churches on Execu-<br>tion of Logislature on Execu-<br>tion over side the veto of the<br>1 At an One side the Veto of the<br>1 At an One side the Veto of the                                                                                                                                                                                                                                                                                                                                                                                                                                                                                                                                                                                                                                                                                                                                                                                                                                                                                                                                                                                                                                                                                                                                                                                                                                                                                                                | Check                               | q              |
| any branch of the US Garenment is mor<br>new cach branch has its check on<br>it chucks and Balance system of U<br>istative Branch of US Constitution<br>istative Branch of US Constitution<br>Lycislative Ecand of US Constitution<br>Tuck, Mr As Some chucks on Execution<br>Tuck of Legislation on Execution<br>in M an overside the veto of the<br>D stan overside the veto of the                                                                                                                                                                                                                                                                                                                                                                                                                                                                                                                                                                                                                                                                                                                                                                                                                                                                                                                                                                                                                                                                                                                                                                                                                                                                                                                                                                            | Balance:                            |                |
| uux Each branch has its check an<br>uux Each branch has its check an<br>U chucks and Balance system of U<br>istative Beanch of US Constitution<br>Lyistative Beanch of US Constitution<br>Light an Overside Hue Veto of Hue<br>D Lan Inversite Hue Veto of Hue<br>D Lan Inversite Hue Veto of Hue                                                                                                                                                                                                                                                                                                                                                                                                                                                                                                                                                                                                                                                                                                                                                                                                                                                                                | and branch of                       | more pounded   |
| M churks and Balance system of U<br>islatice Burnith of US Constitution<br>islatice Burnith of US Constitution<br>Lysslative Examp of US Constitution<br>Lysslative Examp of US Constitution<br>Laws. It is the prime well of US<br>user, It has Some churks on Execu-<br>tion of Legislature on Execu-<br>tion overvide the veto of the<br>I an overvide the veto of the<br>I an overvide the Veto of the<br>I an I angude the Veto of the                                                                                                                                                                                                                                                                                                                                                                                                                                                                                                                                                                                                                                                                                                                                                                                                                                                                                                                                                                                                                                                                                                                                                                                                                                                                                                                                                                                                                                                                                                                                                                                                                                                                                              | " tach branch has its               | on anther      |
| intative Burnuch of US Constitution<br>Lysistative Burnuch of US Constitution<br>Lysistative Burnuch of US Constitution<br>Laws. At is the prime and of US<br>mark of Legislature on Exerci-<br>tic of Legislature on Exerci-<br>tic of Lagislature on Exerci-<br>truk of Legislature for the Passi-<br>dent                                                                                                                                                                                                                                                                                                                                                                                                                                                                                                                                                                                                                                                                                                                                                                                                                                                                                                                                                                                                                                                                                                                                                                                                                                                                                                                                                                                                                                                                                                                                                                                                                                                                                     | chults                              | - 50 Do        |
| Lycislative Beareth of US Constitution<br>Lycislative Beareth of US<br>Laws. It has Some checks on Exerci-<br>ture, It has Some checks on Exerci-<br>turk of Legislature on Exerci-<br>turk of Ingradut the Passident                                                                                                                                                                                                                                                                                                                                                                                                                                                                                                                                                                                                                                                                                                                                                                                                                                                                                                                                                                                                                                                                                                                                                                                                                                                                                                                                                                                                                                                                                                                                                                                                                                                                                                        | ahve B                              | uhion:         |
| i laws. It is the prime role of US<br>ver, It has some chicks on Exerci-<br>Tucking such as:                                                                                                                                                                                                                                                                                                                                                                                                                                                                                                                                                                                                                                                                                                                                                                                                                                                                                                                                                                                                                                                                                                                                                                                                                                                                                                                                                                                                                                                                                                                                                                                                                                                                                                                                                                                                                                                                                                                                                                                                                                             | Prinklative Branch of US Const      | whion carr     |
| ver, It has some checks on Exerci-<br>Tuck of Legislature on Exerci-<br>of I can overside the veto of the<br>i It can Impade the Passident                                                                                                                                                                                                                                                                                                                                                                                                                                                                                                                                                                                                                                                                                                                                                                                                                                                                                                                                                                                                                                                                                                                                                                                                                                                                                                                                                                                                                                                                                                                                                                                                                                                                                                                                                                                                                                                                                                                                                                                               | laws. At is the prime vole          | US legislature |
| Turk of Jegislahme on Exern<br>of the or overside the vets of the<br>of an overside the Passident                                                                                                                                                                                                                                                                                                                                                                                                                                                                                                                                                                                                                                                                                                                                                                                                                                                                                                                                                                                                                                                                                                                                                                                                                                                                                                                                                                                                                                                                                                                                                                                                                                                                                                                                                                                                                                                                                                                                                                                                                                        | At has some churchs                 | Reuchive       |
| in the of degislature on Exern<br>of A can overside the vets of the<br>i of can Impade the Passident                                                                                                                                                                                                                                                                                                                                                                                                                                                                                                                                                                                                                                                                                                                                                                                                                                                                                                                                                                                                                                                                                                                                                                                                                                                                                                                                                                                                                                                                                                                                                                                                                                                                                                                                                                                                                                                                                                                                                                                                                                     | Tud                                 | 1 1 para 1     |
| It can overside the veto of the<br>It can Impedie the Passident                                                                                                                                                                                                                                                                                                                                                                                                                                                                                                                                                                                                                                                                                                                                                                                                                                                                                                                                                                                                                                                                                                                                                                                                                                                                                                                                                                                                                                                                                                                                                                                                                                                                                                                                                                                                                                                                                                                                                                                                                                                                          | that of legislature on              | ewhive         |
| It can Impade the                                                                                                                                                                                                                                                                                                                                                                                                                                                                                                                                                                                                                                                                                                                                                                                                                                                                                                                                                                                                                                                                                                                                                                                                                                                                                                                                                                                                                                                                                                                                                                                                                                                                                                                                                                                                                                                                                                                                                                                                                                                                                                                        | At un overvide the veto             |                |
|                                                                                                                                                                                                                                                                                                                                                                                                                                                                                                                                                                                                                                                                                                                                                                                                                                                                                                                                                                                                                                                                                                                                                                                                                                                                                                                                                                                                                                                                                                                                                                                                                                                                                                                                                                                                                                                                                                                                                                                                                                                                                                                                          | It can Impedic the                  | ent            |

| Date:                      | IQRA                                |
|----------------------------|-------------------------------------|
| i checks of Executive over | 1 Lyislami:                         |
| i the law, also gat        | special seniors of                  |
| ungust-                    |                                     |
| and legislah               | and the second of the second of the |
| d) chulls of Estewhine one | over Fudiciary:                     |
| ras the Po                 | power to appoint supreme            |
| court Indger and federa    | and federal court Ender             |
|                            | Brasador Over                       |
| legitatores                | the star shows                      |
| . It any law that is made  | uncoust tubored,                    |
|                            | law.                                |
| a Tudicial                 | Branch over exemtives               |
| . Fridges once appoint     | in muy are free for                 |
| re-                        |                                     |
| r a power                  | culled Frediced Review,             |
| At means muy               | le Executive actions                |
|                            | paver aerioned                      |
| above, of is declared that | at tach osan of                     |
| munut                      | has its checks on another           |
| an of the                  | Government - Therefore, It is       |
| -                          | organ is too powerful               |
| in is conshiption - Each   | oyan has ils                        |
| helks                      | over another-                       |
|                            |                                     |
|                            |                                     |