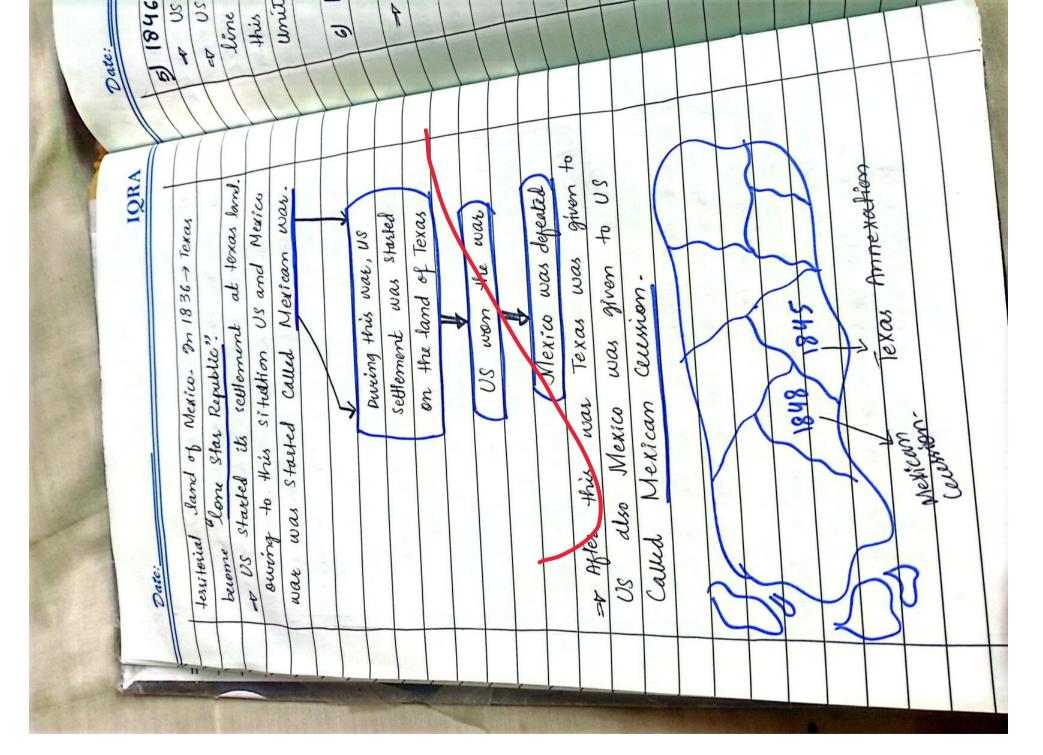

| <ul> <li>The Demucifie of US Parieleutical Equipants.</li> <li>Us providentical election system has constart demonts such as i</li> <li>34 is a very demotrical election system to constart demonts such as i</li> <li>34 is a very demotrical election system to constart demosts such as i</li> <li>34 is a very demotrical election system to constart demost is very lengthy. At tack adments the base of the section uses started began for the election to the section uses started began for the election. However, for the started began for the election throwever, for the started began of the the election. However, for the started began for the election throwever, for the started began for the election. However, for the started began for the started began is throwever, for the started began is throwever, the started began is throwever, the the started began is throwever, the three started began is the base of the started began is throwever, throwever, throwever, throwever, throwever, the started began is throwever, the started began is throwever, throwever, throwever, throwever, throwever, throwever, throwever, the started began is throwever, the started began is throwever, the started began is throwever, the started began is throwever, thro</li></ul>     |
|----------------------------------------------------------------------------------------------------------------------------------------------------------------------------------------------------------------------------------------------------------------------------------------------------------------------------------------------------------------------------------------------------------------------------------------------------------------------------------------------------------------------------------------------------------------------------------------------------------------------------------------------------------------------------------------------------------------------------------------------------------------------------------------------------------------------------------------------------------------------------------------------------------------------------------------------------------------------------------------------------------------------------------------------------------------------------------------------------------------------------------------------------------------------------------------------------------------------------------------------------------------------------------------------------------------------------------------------------------------------------------------------------------------------------------------------------------------------------------------------------------------------------------------------------------------------------------------------------------------------------------------------------------------------------------------------------------------------------------------------------------------------------------------------------------------------------------------------------------------------------------------------------------------------------------------------------------------------------------------------------------------------------------------------------------------------------------------------------------------------------------------------|
| <ul> <li>P Demonstration of the section system has a languisticated election system has a languisticated election system has a languisticated election system has president is very langthy stratus the user president is very langthy stratus to be example: 2016 election were stratus to be example: 2016 election were stratus.</li> <li>President is very langthy stratus to be seeded in the election. However, for the effect in the election how to be added to the transmister of the state of the state of the section. However, for the effect in the election. However, for the effect in the election. However, for the effect in the election to be seeded in the election. However, for the state of state of the state of the section to be seeded in the process of the section in the section.</li> <li>President is involved in media in the section.</li> <li>President is involved in media in the section.</li> </ul>                                                                                                                                                                                                                                                                                                                                                                                                                                                                                                                                                                                                                                                                                                                                                                                                                                                                                                                                                                                                                                                                                                                                                                                                  |
| <ul> <li>1) 1, is a very dengthy premi:</li> <li>7) 1, is a very dential election system</li> <li>6) 1, electron to complete .</li> <li>6) 1, electron to be only to be degates</li> <li>6) 1, electron to be only to be degates</li> <li>6) 1, electron to be only to be degates</li> <li>1, free be a long to be could to be a long to be be a long to be a long to be be a l</li></ul>     |
| <ul> <li>1) It is a very Lengthy Process:<br/>The Us presidential election system<br/>president is very lengthy at talk<br/>two years to complete.</li> <li>For Example: 2016 Elections were s<br/>for Example: 2016 Elections were s<br/>ene year in DoIS, to complete in<br/>President is elected mainally:<br/>President is elected mainally:<br/>President is elected mainally:<br/>for the Election theorem for the set<br/>for the election theorem of 538</li> <li>President Electored college of 538</li> <li>Reaghester of US presidential elect<br/>in the process of vour structures</li> <li>At is a lengthy frown is thrue<br/>has been of US presidential election<br/>intedis is inwerked in making thrue<br/>of peeples for the selection</li> </ul>                                                                                                                                                                                                                                                                                                                                                                                                                                                                                                                                                                                                                                                                                                                                                                                                                                                                                                                                                                                                                                                                                                                                                                                                                                                                                                                                                                         |
| The US presidential Election system<br>president is very lensthy. It take<br>two yeans to complete.<br>For Example: 2016 Elections were s<br>for Example: 2016 Elections were s<br>for eyean in 2015, to complete in<br>President is elected medimuly:<br>Peoples can were only to Delegates<br>in the Election. However, for the sa<br>fraident is cleated addimuly:<br>President electored college of 538<br>respensible to scleet a college of 538<br>respensible to the process of the selection<br>interdis is invertued in mediug in<br>medis is invertued in mediug in<br>the proceptes for the selection<br>of peoples for the selection                                                                                                                                                                                                                                                                                                                                                                                                                                                                                                                                                                                                                                                                                                                                                                                                                                                                                                                                                                                                                                                                                                                                                                                       |
| Prevident is very lengthy at take<br>two yeans to vomplete.<br>For Example: 2016 Elections were s<br>one year in 2015, to complete in<br>Prevident is elected medimuly:<br>Peoples can vote only to Delegates<br>in the Election However, for the Sa<br>fixident Electored college of 538<br>responsible to scleet a candidate.<br>At is a Jendhay Proun ; there<br>has bueze mydound :<br>the process of US pridendial elect<br>in the Steetors in making the<br>dingthy, at took almost two<br>lengthy, a took almost two<br>needs is inverved in making in<br>the process for the Selection<br>of peoples for the Selection                                                                                                                                                                                                                                                                                                                                                                                                                                                                                                                                                                                                                                                                                                                                                                                                                                                                                                                                                                                                                                                                                                                                                                                                                                                                                                                                                                                                                                                                                                               |
| two yeans to complete.<br>For Example: 2016 Elections were so<br>one year in 2015, to complete in<br>Prevident is elected mainuty:<br>Prevident is elected mainuty:<br>Prevident Election tower, for the elec-<br>in the Election tower, for the elec-<br>fixident Electored college of 538<br>responsible to sclect a candidate.<br>It is a Jennethay Proven; there<br>has burne modulents:<br>Inedis is inverved in making the<br>nuedis is inverved in making the                                                                                                                                                                                                                                                                                                                                                                                                                                                                                                                                                                                                                                                                                                                                                                                                                                                                                                                                                                                                                                                                                                                                                                                                                                                                                                                                                                                                                                                                                                                                                                                                                                                                         |
| For Example: 2016 Elections were s<br>one year in 2015, to complete in<br>Prevident is Elected Indinutly:<br>Peoples can vote only to Delegates<br>in the Election. However, for the Sta<br>fixident Electored college of 538<br>fixident Electored college of 538<br>fixident Electored college of 538<br>fixident Electored college of 538<br>in the Norther Provin; there<br>has buene Involved from i the<br>lengthy, 31 took admost two<br>lengthy, 31 took admost two<br>inedis is inverved in making<br>intedis is inverved in making<br>intedis is inverved in making                                                                                                                                                                                                                                                                                                                                                                                                                                                                                                                                                                                                                                                                                                                                                                                                                                                                                                                                                                                                                                                                                                                                                                                                                                                                                                                                                                                                                                                                                                                                                                |
| <ul> <li>One year in 2015, to complete in<br/>Prevident is cluted mainuly:</li> <li>Prevident is cluted mainuly:</li> <li>Prevident is cluted mainuly:</li> <li>Prevident beledoed only to belegates</li> <li>fxsident clean vote only to belegates</li> <li>fxsident clean thouch for the clean</li> <li>fxsident clean to be and to be equipable to set only to be t</li></ul> |
| <ul> <li>i) Prevident is Elected Indiventy:</li> <li>Peoples can vote only to pedegates</li> <li>in the Election Hower, for the Station to the Election for the set of 538</li> <li>Persident Electoreal college of 538</li> <li>responsible to scleet a candidate.</li> <li>Strident to the Anthrop Pround the tool of the tool of US previdential electron from the tool of US previdential electron intedis is invertied in medicus?</li> <li>of peoples for the Selectors.</li> </ul>                                                                                                                                                                                                                                                                                                                                                                                                                                                                                                                                                                                                                                                                                                                                                                                                                                                                                                                                                                                                                                                                                                                                                                                                                                                                                                                                                                                                                                                                                                                                                                                                                                                    |
| Peoples can vote only to belogates<br>in the Election. However, for the Sta<br>President Electored college of 538<br>sesponsible to scleet a candidate.<br>Sesponsible to scleet a candidate.<br>Arrian the model frown; there<br>is prover of US presidential elect<br>interior is invertued in making "<br>made is invertued in making"                                                                                                                                                                                                                                                                                                                                                                                                                                                                                                                                                                                                                                                                                                                                                                                                                                                                                                                                                                                                                                                                                                                                                                                                                                                                                                                                                                                                                                                                                                                                                                                                                                                                                                                                                                                                    |
| in the Election. However, for the Ste<br>Psychent Electoral college of 538<br>responsible to scleet a candidate.<br><b>31 is a Jenethay Prourn; there</b><br><b>11</b> process of US psychement:<br>The process of US psychement:<br>Inedis is invertued in making in<br>intedis is invertued in making in<br>and Electors.                                                                                                                                                                                                                                                                                                                                                                                                                                                                                                                                                                                                                                                                                                                                                                                                                                                                                                                                                                                                                                                                                                                                                                                                                                                                                                                                                                                                                                                                                                                                                                                                                                                                                                                                                                                                                  |
| Electrored college of 538<br>to scleet a candidate -<br>Jengthay Proun; three<br>is of US pxridential elect<br>, 91 took admost thuo<br>, 51 took admost thuo<br>, 51 took admost thuo<br>, 51 took admost thuo<br>, 51 took admost thuo                                                                                                                                                                                                                                                                                                                                                                                                                                                                                                                                                                                                                                                                                                                                                                                                                                                                                                                                                                                                                                                                                                                                                                                                                                                                                                                                                                                                                                                                                                                                                                                                                                                                                                                                                                                                                                                                                                     |
| sespensible to sclect a candidate.<br>31 is a Jenethor Proun ; three<br>has bueze muchaneut :<br>The process of US pxidential cleck<br>inedis is inverved in making in<br>needs is inverved in making in<br>and cleckers.                                                                                                                                                                                                                                                                                                                                                                                                                                                                                                                                                                                                                                                                                                                                                                                                                                                                                                                                                                                                                                                                                                                                                                                                                                                                                                                                                                                                                                                                                                                                                                                                                                                                                                                                                                                                                                                                                                                    |
| 31 is a Jenethay Prous ; there<br>has burge much memory ; the<br>The process of US pxidential check<br>dengthy , 31 took admost two<br>medis is inverved in making "<br>medis is inverved in making"                                                                                                                                                                                                                                                                                                                                                                                                                                                                                                                                                                                                                                                                                                                                                                                                                                                                                                                                                                                                                                                                                                                                                                                                                                                                                                                                                                                                                                                                                                                                                                                                                                                                                                                                                                                                                                                                                                                                         |
| has burge morehuement:<br>The process of US pxsidential cled<br>dengthy, 31 took admost two<br>dengthy, 31 took admost two<br>medis is inverved in making<br>of peoples for the selection                                                                                                                                                                                                                                                                                                                                                                                                                                                                                                                                                                                                                                                                                                                                                                                                                                                                                                                                                                                                                                                                                                                                                                                                                                                                                                                                                                                                                                                                                                                                                                                                                                                                                                                                                                                                                                                                                                                                                    |
| us of US pxhidential elect<br>, It took admost two<br>s involved in making<br>es for the selection<br>utous.                                                                                                                                                                                                                                                                                                                                                                                                                                                                                                                                                                                                                                                                                                                                                                                                                                                                                                                                                                                                                                                                                                                                                                                                                                                                                                                                                                                                                                                                                                                                                                                                                                                                                                                                                                                                                                                                                                                                                                                                                                 |
| , 31 took admert two<br>s involved in making<br>es for the selection<br>where.                                                                                                                                                                                                                                                                                                                                                                                                                                                                                                                                                                                                                                                                                                                                                                                                                                                                                                                                                                                                                                                                                                                                                                                                                                                                                                                                                                                                                                                                                                                                                                                                                                                                                                                                                                                                                                                                                                                                                                                                                                                               |
| s involved in making the<br>es for the selection of                                                                                                                                                                                                                                                                                                                                                                                                                                                                                                                                                                                                                                                                                                                                                                                                                                                                                                                                                                                                                                                                                                                                                                                                                                                                                                                                                                                                                                                                                                                                                                                                                                                                                                                                                                                                                                                                                                                                                                                                                                                                                          |
| ples for the selection of                                                                                                                                                                                                                                                                                                                                                                                                                                                                                                                                                                                                                                                                                                                                                                                                                                                                                                                                                                                                                                                                                                                                                                                                                                                                                                                                                                                                                                                                                                                                                                                                                                                                                                                                                                                                                                                                                                                                                                                                                                                                                                                    |
| nd elector                                                                                                                                                                                                                                                                                                                                                                                                                                                                                                                                                                                                                                                                                                                                                                                                                                                                                                                                                                                                                                                                                                                                                                                                                                                                                                                                                                                                                                                                                                                                                                                                                                                                                                                                                                                                                                                                                                                                                                                                                                                                                                                                   |
|                                                                                                                                                                                                                                                                                                                                                                                                                                                                                                                                                                                                                                                                                                                                                                                                                                                                                                                                                                                                                                                                                                                                                                                                                                                                                                                                                                                                                                                                                                                                                                                                                                                                                                                                                                                                                                                                                                                                                                                                                                                                                                                                              |
| White is district in district                                                                                                                                                                                                                                                                                                                                                                                                                                                                                                                                                                                                                                                                                                                                                                                                                                                                                                                                                                                                                                                                                                                                                                                                                                                                                                                                                                                                                                                                                                                                                                                                                                                                                                                                                                                                                                                                                                                                                                                                                                                                                                                |
| 5                                                                                                                                                                                                                                                                                                                                                                                                                                                                                                                                                                                                                                                                                                                                                                                                                                                                                                                                                                                                                                                                                                                                                                                                                                                                                                                                                                                                                                                                                                                                                                                                                                                                                                                                                                                                                                                                                                                                                                                                                                                                                                                                            |
| 1 s                                                                                                                                                                                                                                                                                                                                                                                                                                                                                                                                                                                                                                                                                                                                                                                                                                                                                                                                                                                                                                                                                                                                                                                                                                                                                                                                                                                                                                                                                                                                                                                                                                                                                                                                                                                                                                                                                                                                                                                                                                                                                                                                          |
|                                                                                                                                                                                                                                                                                                                                                                                                                                                                                                                                                                                                                                                                                                                                                                                                                                                                                                                                                                                                                                                                                                                                                                                                                                                                                                                                                                                                                                                                                                                                                                                                                                                                                                                                                                                                                                                                                                                                                                                                                                                                                                                                              |