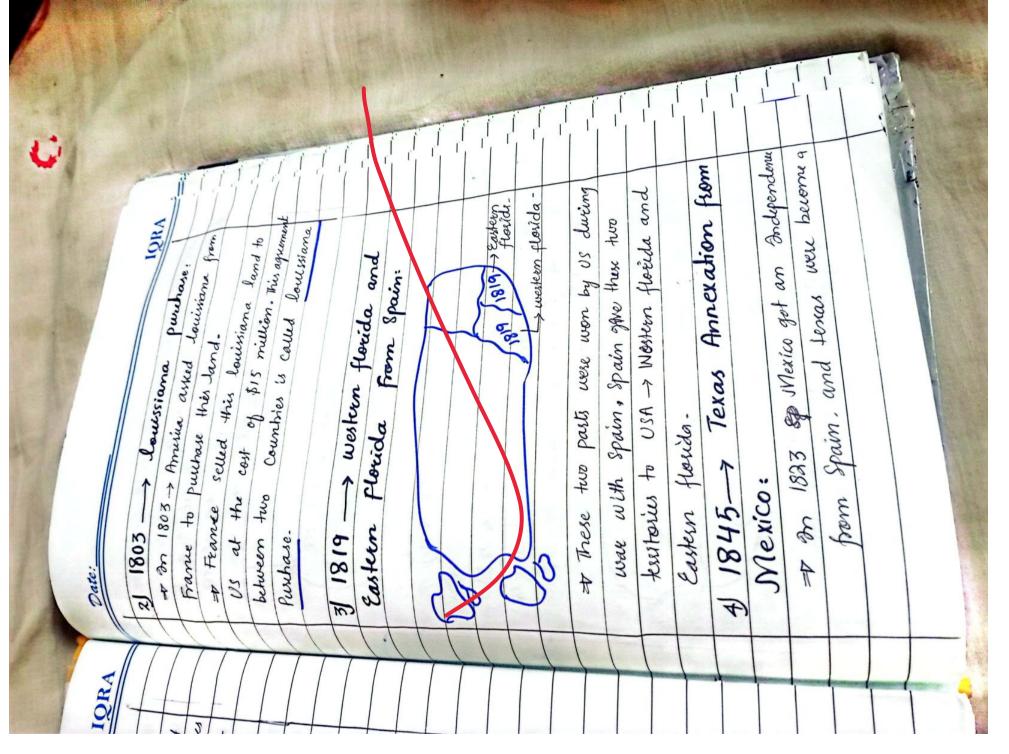

| dible work of the And And Porporty<br>thrue land and Land and porporty<br>buted by mishould in that and with buded of<br>buted by mishould in the<br>buted in the<br>buted by mishould in the<br>buted by mishould in the<br>but the bud we find in the<br>but have the find in the find<br>or have when the find in the<br>but have find in the find in the find in the<br>but have find in the find in the find in the find in the<br>but have find in the find in                                                                                                                                                                                                       |
|------------------------------------------------------------------------------------------------------------------------------------------------------------------------------------------------------------------------------------------------------------------------------------------------------------------------------------------------------------------------------------------------------------------------------------------------------------------------------------------------------------------------------------------------------------------------------------------------------------------------------------------------------------------------------------------------------------------------------------------------------------------------------------------------------------------------------------------------------------------------------------------------------------------------------------------------------------------------------------------------------------------------------------------------------------------------------------------------------------------------------------------------------------------------------------------------------------------------------------------------------------------------------------------------------------------------------------------------------------------------------------------------------------------------------------------------------------------------------------------------------------------------------------------------------------------------------------------------------------------------------------------------------------------------------------------------------------------------------------------------------------------------------------------------------------------------------------------------------------------------------------------------------------------------------------------------------------------------------------------------------------------------------------------------------------------------------------------------------------------------------------------------------------------------------------------------------------------------------------------------------------------------------------------------------------------------------------------------------------------------------------------------|
| mur land and Land and preperty<br>buted by mishould chan by mishould of<br>buted by mishould in the<br>buted by mishould in the<br>believe in shares and under intervention:<br>decertion:<br>decertion:<br>decertion:<br>decertion:<br>c and weak state and used<br>c and weak state and used<br>for frug believe in the small<br>believe in shares of the state and used<br>in Pepulation:<br>have take tradis of the have small<br>or have in the hous of the small<br>or have in the follow in the small<br>have in the follow in the small<br>or have in the follow in the small<br>have in the pulation -<br>lation -                                                                                                                                                                                                                                                                                                                                                                                                                                                                                                                                                                                                                                                                                                                                                                                                                                                                                                                                                                                                                                                                                                                                                                                                                                                                                                                                                                                                                                                                                                                                                                                                                                                                                                                                                                    |
| un shau e chambe distributed of<br>butted buy mishouli in<br>dereation:<br>dereation:<br>dereation:<br>dereation:<br>dereation:<br>believe in shang and weation in<br>the land weak state and weation<br>state and weak state<br>on head weak state and weat<br>state and weak state<br>on period on y believe into the<br>state and weak state<br>in Period in shang of the<br>four in target the<br>for have should on the<br>four in the should on the<br>four in the should on the should<br>have the in the should on the should<br>have the in the should on the should hear in<br>the hear in the should on the should hear in<br>the hear in the should on the should hear in the should hear in the<br>four hear in the should he                                                                                                                                                                       |
| bruted by mishould<br>ili ivi<br>dereation:<br>believe in shang . Incur believe introdention:<br>believe in shang . Incur believe introdention<br>c and weak state and water by<br>the in shang ? They believe introdenty .<br>believe in shang ? They believe small<br>inti Pepulation:<br>nui Pay tals . They have small<br>have targer tals . They have small<br>or have mur the pepulation .<br>feation .                                                                                                                                                                                                                                                                                                                                                                                                                                                                                                                                                                                                                                                                                                                                                                                                                                                                                                                                                                                                                                                                                                                                                                                                                                                                                                                                                                                                                                                                                                                                                                                                                                                                                                                                                                                                                                                                                                                                                                                  |
| dereation:<br>dereation:<br>believe in shang . Incy believe in the<br>believe in shang . Incy believe intervention:<br>to and weak state and whether<br>state and weak .<br>in Prividenty:<br>believe in shong . Thuy believe into<br>the shall have small<br>inti Pepulation .<br>population .<br>population .                                                                                                                                                                                                                                                                                                                                                                                                                                                                                                                                                                                                                                                                                                                                                                                                                                                                                                                                                                                                                                                                                                                                                                                                                                                                                                                                                                                                                                                                                                                                                                                                                                                                                                                                                                                                                                                                                                                                                                                                                                                                                |
| dereation:<br>believe in shang . Thuy believe in the form<br>of and weak . State and water in the<br>c and weak . State and water is<br>c and weak . State and water .<br>c and weak . State and water .<br>c and weak . State and water .<br>in Previdend:<br>number in shing . Thuy believe in to a .<br>Providency .<br>number in shing . Thuy believe in to a .<br>number in shing . Thuy believe in to a .<br>number in shing . Thuy believe in to a .<br>number in shing .<br>Providency .<br>have in the small .<br>and water .<br>Providency .<br>I and water .<br>Providency .<br>Pro |
| believe in themy . Thuy believe in the sorry of and weak in the share state and weak in the share is that and weak is share in the share is the share in the share is the share in the share is the shar                                                                                                                                                                                                                                                                 |
| c and weak state and weak of the state and weak of the state in share of the believer in share of the state and weak of the state in the share of the state in the share of the state of                                                                                                                                                                                                                                                                    |
| (v) Prundendy:<br>(v) Prundendy:<br>bedrieve in shing o Thruy bedrieve in shing<br>(emuy-<br>inii Pep Ulahian:<br>have langer Hales o Thruy have small<br>nave have may houry have small<br>or have may houry have small                                                                                                                                                                                                                                                                                                                                                                                                                                                                                                                                                                                                                                                                                                                                                                                                                                                                                                                                                                                                                                                                                                                                                                                                                                                                                                                                                                                                                                                                                                                                                                                                                                                                                                                                                                                                                                                                                                                                                                                                                                                                                                                                                                       |
| (v) Prusidenty:<br>behieve in shorts • Thruy believering u<br>emuy-<br>inii Pepulation:<br>nave targer Halis • Thruy have small<br>nave targer Halis • Thruy have small<br>or have more thats • Thruy have small                                                                                                                                                                                                                                                                                                                                                                                                                                                                                                                                                                                                                                                                                                                                                                                                                                                                                                                                                                                                                                                                                                                                                                                                                                                                                                                                                                                                                                                                                                                                                                                                                                                                                                                                                                                                                                                                                                                                                                                                                                                                                                                                                                               |
| believe in shorts o Thruy believering u<br>lemuy. Providency - source of and<br>init Pepulahian:<br>have targer Hales o Thruy have small<br>or have more perugahan -<br>lethion.                                                                                                                                                                                                                                                                                                                                                                                                                                                                                                                                                                                                                                                                                                                                                                                                                                                                                                                                                                                                                                                                                                                                                                                                                                                                                                                                                                                                                                                                                                                                                                                                                                                                                                                                                                                                                                                                                                                                                                                                                                                                                                                                                                                                               |
| lemuy. Providency building. Sin<br>Ini Pep Uation: Providency building and<br>have larger tracks o Thruy have small<br>or have more production -<br>Jachion. Pepduchion -                                                                                                                                                                                                                                                                                                                                                                                                                                                                                                                                                                                                                                                                                                                                                                                                                                                                                                                                                                                                                                                                                                                                                                                                                                                                                                                                                                                                                                                                                                                                                                                                                                                                                                                                                                                                                                                                                                                                                                                                                                                                                                                                                                                                                      |
| nui Pepulahian:<br>naue targer Hales • Thruy have small<br>or have more thruger have sm<br>lechion.                                                                                                                                                                                                                                                                                                                                                                                                                                                                                                                                                                                                                                                                                                                                                                                                                                                                                                                                                                                                                                                                                                                                                                                                                                                                                                                                                                                                                                                                                                                                                                                                                                                                                                                                                                                                                                                                                                                                                                                                                                                                                                                                                                                                                                                                                            |
| have larger Hales . Thuy have small<br>or have more murger have sm<br>lechion. Population -                                                                                                                                                                                                                                                                                                                                                                                                                                                                                                                                                                                                                                                                                                                                                                                                                                                                                                                                                                                                                                                                                                                                                                                                                                                                                                                                                                                                                                                                                                                                                                                                                                                                                                                                                                                                                                                                                                                                                                                                                                                                                                                                                                                                                                                                                                    |
| ou have more thungoe have<br>lachton.                                                                                                                                                                                                                                                                                                                                                                                                                                                                                                                                                                                                                                                                                                                                                                                                                                                                                                                                                                                                                                                                                                                                                                                                                                                                                                                                                                                                                                                                                                                                                                                                                                                                                                                                                                                                                                                                                                                                                                                                                                                                                                                                                                                                                                                                                                                                                          |
| n'en -                                                                                                                                                                                                                                                                                                                                                                                                                                                                                                                                                                                                                                                                                                                                                                                                                                                                                                                                                                                                                                                                                                                                                                                                                                                                                                                                                                                                                                                                                                                                                                                                                                                                                                                                                                                                                                                                                                                                                                                                                                                                                                                                                                                                                                                                                                                                                                                         |
|                                                                                                                                                                                                                                                                                                                                                                                                                                                                                                                                                                                                                                                                                                                                                                                                                                                                                                                                                                                                                                                                                                                                                                                                                                                                                                                                                                                                                                                                                                                                                                                                                                                                                                                                                                                                                                                                                                                                                                                                                                                                                                                                                                                                                                                                                                                                                                                                |
| I COMPANY                                                                                                                                                                                                                                                                                                                                                                                                                                                                                                                                                                                                                                                                                                                                                                                                                                                                                                                                                                                                                                                                                                                                                                                                                                                                                                                                                                                                                                                                                                                                                                                                                                                                                                                                                                                                                                                                                                                                                                                                                                                                                                                                                                                                                                                                                                                                                                                      |
| 12                                                                                                                                                                                                                                                                                                                                                                                                                                                                                                                                                                                                                                                                                                                                                                                                                                                                                                                                                                                                                                                                                                                                                                                                                                                                                                                                                                                                                                                                                                                                                                                                                                                                                                                                                                                                                                                                                                                                                                                                                                                                                                                                                                                                                                                                                                                                                                                             |
| means (3) houses are means only one House                                                                                                                                                                                                                                                                                                                                                                                                                                                                                                                                                                                                                                                                                                                                                                                                                                                                                                                                                                                                                                                                                                                                                                                                                                                                                                                                                                                                                                                                                                                                                                                                                                                                                                                                                                                                                                                                                                                                                                                                                                                                                                                                                                                                                                                                                                                                                      |
| eralism - Anhife                                                                                                                                                                                                                                                                                                                                                                                                                                                                                                                                                                                                                                                                                                                                                                                                                                                                                                                                                                                                                                                                                                                                                                                                                                                                                                                                                                                                                                                                                                                                                                                                                                                                                                                                                                                                                                                                                                                                                                                                                                                                                                                                                                                                                                                                                                                                                                               |
| when: The two theories                                                                                                                                                                                                                                                                                                                                                                                                                                                                                                                                                                                                                                                                                                                                                                                                                                                                                                                                                                                                                                                                                                                                                                                                                                                                                                                                                                                                                                                                                                                                                                                                                                                                                                                                                                                                                                                                                                                                                                                                                                                                                                                                                                                                                                                                                                                                                                         |
| differences in every po                                                                                                                                                                                                                                                                                                                                                                                                                                                                                                                                                                                                                                                                                                                                                                                                                                                                                                                                                                                                                                                                                                                                                                                                                                                                                                                                                                                                                                                                                                                                                                                                                                                                                                                                                                                                                                                                                                                                                                                                                                                                                                                                                                                                                                                                                                                                                                        |
| in shong federation                                                                                                                                                                                                                                                                                                                                                                                                                                                                                                                                                                                                                                                                                                                                                                                                                                                                                                                                                                                                                                                                                                                                                                                                                                                                                                                                                                                                                                                                                                                                                                                                                                                                                                                                                                                                                                                                                                                                                                                                                                                                                                                                                                                                                                                                                                                                                                            |
| friends int                                                                                                                                                                                                                                                                                                                                                                                                                                                                                                                                                                                                                                                                                                                                                                                                                                                                                                                                                                                                                                                                                                                                                                                                                                                                                                                                                                                                                                                                                                                                                                                                                                                                                                                                                                                                                                                                                                                                                                                                                                                                                                                                                                                                                                                                                                                                                                                    |
|                                                                                                                                                                                                                                                                                                                                                                                                                                                                                                                                                                                                                                                                                                                                                                                                                                                                                                                                                                                                                                                                                                                                                                                                                                                                                                                                                                                                                                                                                                                                                                                                                                                                                                                                                                                                                                                                                                                                                                                                                                                                                                                                                                                                                                                                                                                                                                                                |

| <ul> <li>The Demucifie of US Parieleutical Equipants.</li> <li>Us providentical election system has constart demonts such as i</li> <li>34 is a very demotrical election system to constart demonts such as i</li> <li>34 is a very demotrical election system to constart demosts such as i</li> <li>34 is a very demotrical election system to constart demost is very lengthy. At tack adments the base of the section uses started began for the election to the section uses started began for the election. However, for the started began for the election throwever, for the started began of the the election. However, for the started began for the election throwever, for the started began for the election. However, for the started began for the started began is throwever, for the started began is throwever, the started began is throwever, the the started began is throwever, the three started began is the base of the started began is throwever, throwever, throwever, throwever, throwever, the started began is throwever, the started began is throwever, throwever, throwever, throwever, throwever, throwever, throwever, the started began is throwever, the started began is throwever, the started began is throwever, the started began is throwever, thro</li></ul>     |
|----------------------------------------------------------------------------------------------------------------------------------------------------------------------------------------------------------------------------------------------------------------------------------------------------------------------------------------------------------------------------------------------------------------------------------------------------------------------------------------------------------------------------------------------------------------------------------------------------------------------------------------------------------------------------------------------------------------------------------------------------------------------------------------------------------------------------------------------------------------------------------------------------------------------------------------------------------------------------------------------------------------------------------------------------------------------------------------------------------------------------------------------------------------------------------------------------------------------------------------------------------------------------------------------------------------------------------------------------------------------------------------------------------------------------------------------------------------------------------------------------------------------------------------------------------------------------------------------------------------------------------------------------------------------------------------------------------------------------------------------------------------------------------------------------------------------------------------------------------------------------------------------------------------------------------------------------------------------------------------------------------------------------------------------------------------------------------------------------------------------------------------------|
| <ul> <li>P Demonstration of the section system has a languisticated election system has a languisticated election system has a languisticated election system has president is very langthy stratus the user president is very langthy stratus to be example: 2016 election were stratus to be example: 2016 election were stratus.</li> <li>President is very langthy stratus to be seeded in the election. However, for the effect in the election how to be added to the transmister of the state of the state of the section. However, for the effect in the election. However, for the effect in the election. However, for the effect in the election to be seeded in the election. However, for the state of state of the state of the section to be seeded in the process of the section in the section.</li> <li>President is involved in media in the section.</li> <li>President is involved in media in the section.</li> </ul>                                                                                                                                                                                                                                                                                                                                                                                                                                                                                                                                                                                                                                                                                                                                                                                                                                                                                                                                                                                                                                                                                                                                                                                                  |
| <ul> <li>1) 1, is a very dengthy premi:</li> <li>7) 1, is a very dential election system</li> <li>6) 1, electron to complete .</li> <li>6) 1, electron to be only to be degates</li> <li>6) 1, electron to be only to be degates</li> <li>6) 1, electron to be only to be degates</li> <li>1, free be a long to be could to be a long to be be a long to be a long to be be a l</li></ul>     |
| <ul> <li>1) It is a very Lengthy Process:<br/>The Us presidential election system<br/>president is very lengthy at talk<br/>two years to complete.</li> <li>For Example: 2016 Elections were s<br/>for Example: 2016 Elections were s<br/>ene year in DoIS, to complete in<br/>President is elected mainally:<br/>President is elected mainally:<br/>President is elected mainally:<br/>for the Election theorem for the set<br/>for the election theorem of 538</li> <li>President Electored college of 538</li> <li>Reaghester of US presidential elect<br/>in the process of vour structures</li> <li>At is a lengthy frown is thrue<br/>has been of US presidential election<br/>intedis is inwerked in making thrue<br/>of peeples for the selection</li> </ul>                                                                                                                                                                                                                                                                                                                                                                                                                                                                                                                                                                                                                                                                                                                                                                                                                                                                                                                                                                                                                                                                                                                                                                                                                                                                                                                                                                         |
| The US presidential Election system<br>president is very lensthy. It take<br>two yeans to complete.<br>For Example: 2016 Elections were s<br>for Example: 2016 Elections were s<br>for eyean in 2015, to complete in<br>President is elected medimuly:<br>Peoples can were only to Delegates<br>in the Election. However, for the sa<br>fraident is cleated addimuly:<br>President electored college of 538<br>respensible to scleet a college of 538<br>respensible to the process of the selection<br>interdis is invertued in mediug in<br>medis is invertued in mediug in<br>the proceptes for the selection<br>of peoples for the selection                                                                                                                                                                                                                                                                                                                                                                                                                                                                                                                                                                                                                                                                                                                                                                                                                                                                                                                                                                                                                                                                                                                                                                                       |
| Prevident is very lengthy at take<br>two yeans to vomplete.<br>For Example: 2016 Elections were s<br>one year in 2015, to complete in<br>Prevident is elected medimuly:<br>Peoples can vote only to Delegates<br>in the Election However, for the Sa<br>fixident Electored college of 538<br>responsible to scleet a candidate.<br>At is a Jendhay Proun ; there<br>has bueze mydound :<br>the process of US pridendial elect<br>in the Steetors in making the<br>dingthy, at took almost two<br>lengthy, a took almost two<br>needs is inverved in making in<br>the process for the Selection<br>of peoples for the Selection                                                                                                                                                                                                                                                                                                                                                                                                                                                                                                                                                                                                                                                                                                                                                                                                                                                                                                                                                                                                                                                                                                                                                                                                                                                                                                                                                                                                                                                                                                               |
| two yeans to complete.<br>For Example: 2016 Elections were so<br>one year in 2015, to complete in<br>Prevident is elected mainuty:<br>Prevident is elected mainuty:<br>Prevident Election tower, for the elec-<br>in the Election tower, for the elec-<br>fixident Electored college of 538<br>responsible to sclect a candidate.<br>It is a Jennethay Proven; there<br>has burne modulents:<br>Inedis is inverved in making the<br>nuedis is inverved in making the                                                                                                                                                                                                                                                                                                                                                                                                                                                                                                                                                                                                                                                                                                                                                                                                                                                                                                                                                                                                                                                                                                                                                                                                                                                                                                                                                                                                                                                                                                                                                                                                                                                                         |
| For Example: 2016 Elections were s<br>one year in 2015, to complete in<br>Prevident is Elected Indinutly:<br>Peoples can vote only to Delegates<br>in the Election. However, for the Sta<br>fixident Electored college of 538<br>fixident Electored college of 538<br>fixident Electored college of 538<br>fixident Electored college of 538<br>in the Norther Provin; there<br>has buene Involved from i the<br>lengthy, 31 took admost two<br>lengthy, 31 took admost two<br>inedis is inverved in making<br>intedis is inverved in making<br>intedis is inverved in making                                                                                                                                                                                                                                                                                                                                                                                                                                                                                                                                                                                                                                                                                                                                                                                                                                                                                                                                                                                                                                                                                                                                                                                                                                                                                                                                                                                                                                                                                                                                                                |
| <ul> <li>One year in 2015, to complete in<br/>Prevident is cluted mainuly:</li> <li>Prevident is cluted mainuly:</li> <li>Prevident is cluted mainuly:</li> <li>Prevident beledoed only to belegates</li> <li>fxsident clean vote only to belegates</li> <li>fxsident clean thouch for the clean</li> <li>fxsident clean to be and to be equipable to set only to be t</li></ul> |
| <ul> <li>i) Prevident is Elected Indiventy:</li> <li>Peoples can vote only to pedegates</li> <li>in the Election Hower, for the Station to the Election for the set of 538</li> <li>Persident Electoreal college of 538</li> <li>responsible to scleet a candidate.</li> <li>Strident to the Anthrop Pround the tool of the tool of US previdential electron from the tool of US previdential electron intedis is invertied in medicus?</li> <li>of peoples for the Selectors.</li> </ul>                                                                                                                                                                                                                                                                                                                                                                                                                                                                                                                                                                                                                                                                                                                                                                                                                                                                                                                                                                                                                                                                                                                                                                                                                                                                                                                                                                                                                                                                                                                                                                                                                                                    |
| Peoples can vote only to belogates<br>in the Election. However, for the Sta<br>President Electored college of 538<br>sesponsible to scleet a candidate.<br>Sesponsible to scleet a candidate.<br>Arrian the model frown; there<br>is prover of US presidential elect<br>interior is invertued in making "<br>made is invertued in making"                                                                                                                                                                                                                                                                                                                                                                                                                                                                                                                                                                                                                                                                                                                                                                                                                                                                                                                                                                                                                                                                                                                                                                                                                                                                                                                                                                                                                                                                                                                                                                                                                                                                                                                                                                                                    |
| in the Election. However, for the Ste<br>Psychent Electoral college of 538<br>responsible to scleet a candidate.<br><b>31 is a Jenethay Prourn; there</b><br><b>11</b> process of US psychement:<br>The process of US psychement:<br>Inedis is invertued in making in<br>intedis is invertued in making in<br>and Electors.                                                                                                                                                                                                                                                                                                                                                                                                                                                                                                                                                                                                                                                                                                                                                                                                                                                                                                                                                                                                                                                                                                                                                                                                                                                                                                                                                                                                                                                                                                                                                                                                                                                                                                                                                                                                                  |
| Electrored college of 538<br>to scleet a candidate -<br>Jengthay Proun; three<br>is of US pxridential elect<br>, 91 took admost thuo<br>, 51 took admost thuo<br>, 51 took admost thuo<br>, 51 took admost thuo<br>, 51 took admost thuo                                                                                                                                                                                                                                                                                                                                                                                                                                                                                                                                                                                                                                                                                                                                                                                                                                                                                                                                                                                                                                                                                                                                                                                                                                                                                                                                                                                                                                                                                                                                                                                                                                                                                                                                                                                                                                                                                                     |
| sespensible to sclect a candidate.<br>31 is a Jenethor Proun ; three<br>has bueze muchaneut :<br>The process of US pxidential cleck<br>inedis is inverved in making in<br>needs is inverved in making in<br>and cleckers.                                                                                                                                                                                                                                                                                                                                                                                                                                                                                                                                                                                                                                                                                                                                                                                                                                                                                                                                                                                                                                                                                                                                                                                                                                                                                                                                                                                                                                                                                                                                                                                                                                                                                                                                                                                                                                                                                                                    |
| 31 is a Jenethay Prous ; there<br>has burge much memory ; the<br>The process of US pxidential check<br>dengthy , 31 took admost two<br>medis is inverved in making "<br>medis is inverved in making"                                                                                                                                                                                                                                                                                                                                                                                                                                                                                                                                                                                                                                                                                                                                                                                                                                                                                                                                                                                                                                                                                                                                                                                                                                                                                                                                                                                                                                                                                                                                                                                                                                                                                                                                                                                                                                                                                                                                         |
| has burge morehuement:<br>The process of US pxsidential cled<br>dengthy, 31 took admost two<br>dengthy, 31 took admost two<br>medis is inverved in making<br>of peoples for the selection                                                                                                                                                                                                                                                                                                                                                                                                                                                                                                                                                                                                                                                                                                                                                                                                                                                                                                                                                                                                                                                                                                                                                                                                                                                                                                                                                                                                                                                                                                                                                                                                                                                                                                                                                                                                                                                                                                                                                    |
| us of US pxhidential elect<br>, It took admost two<br>s involved in making<br>es for the selection<br>utous.                                                                                                                                                                                                                                                                                                                                                                                                                                                                                                                                                                                                                                                                                                                                                                                                                                                                                                                                                                                                                                                                                                                                                                                                                                                                                                                                                                                                                                                                                                                                                                                                                                                                                                                                                                                                                                                                                                                                                                                                                                 |
| , 31 took admert two<br>s involved in making<br>es for the selection<br>where.                                                                                                                                                                                                                                                                                                                                                                                                                                                                                                                                                                                                                                                                                                                                                                                                                                                                                                                                                                                                                                                                                                                                                                                                                                                                                                                                                                                                                                                                                                                                                                                                                                                                                                                                                                                                                                                                                                                                                                                                                                                               |
| s involved in making the<br>es for the selection of                                                                                                                                                                                                                                                                                                                                                                                                                                                                                                                                                                                                                                                                                                                                                                                                                                                                                                                                                                                                                                                                                                                                                                                                                                                                                                                                                                                                                                                                                                                                                                                                                                                                                                                                                                                                                                                                                                                                                                                                                                                                                          |
| ples for the selection of                                                                                                                                                                                                                                                                                                                                                                                                                                                                                                                                                                                                                                                                                                                                                                                                                                                                                                                                                                                                                                                                                                                                                                                                                                                                                                                                                                                                                                                                                                                                                                                                                                                                                                                                                                                                                                                                                                                                                                                                                                                                                                                    |
| nd elector                                                                                                                                                                                                                                                                                                                                                                                                                                                                                                                                                                                                                                                                                                                                                                                                                                                                                                                                                                                                                                                                                                                                                                                                                                                                                                                                                                                                                                                                                                                                                                                                                                                                                                                                                                                                                                                                                                                                                                                                                                                                                                                                   |
|                                                                                                                                                                                                                                                                                                                                                                                                                                                                                                                                                                                                                                                                                                                                                                                                                                                                                                                                                                                                                                                                                                                                                                                                                                                                                                                                                                                                                                                                                                                                                                                                                                                                                                                                                                                                                                                                                                                                                                                                                                                                                                                                              |
| White is district in district                                                                                                                                                                                                                                                                                                                                                                                                                                                                                                                                                                                                                                                                                                                                                                                                                                                                                                                                                                                                                                                                                                                                                                                                                                                                                                                                                                                                                                                                                                                                                                                                                                                                                                                                                                                                                                                                                                                                                                                                                                                                                                                |
| 5                                                                                                                                                                                                                                                                                                                                                                                                                                                                                                                                                                                                                                                                                                                                                                                                                                                                                                                                                                                                                                                                                                                                                                                                                                                                                                                                                                                                                                                                                                                                                                                                                                                                                                                                                                                                                                                                                                                                                                                                                                                                                                                                            |
| 1 s                                                                                                                                                                                                                                                                                                                                                                                                                                                                                                                                                                                                                                                                                                                                                                                                                                                                                                                                                                                                                                                                                                                                                                                                                                                                                                                                                                                                                                                                                                                                                                                                                                                                                                                                                                                                                                                                                                                                                                                                                                                                                                                                          |
|                                                                                                                                                                                                                                                                                                                                                                                                                                                                                                                                                                                                                                                                                                                                                                                                                                                                                                                                                                                                                                                                                                                                                                                                                                                                                                                                                                                                                                                                                                                                                                                                                                                                                                                                                                                                                                                                                                                                                                                                                                                                                                                                              |