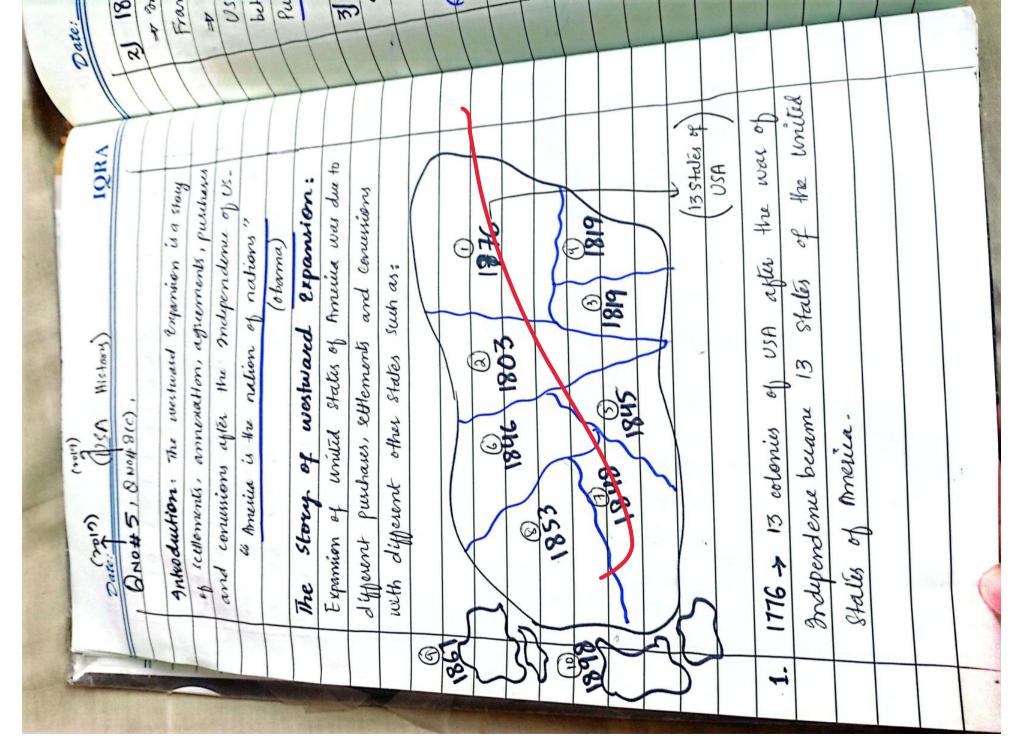

| IQRA   |                                                                                                                                                                                                                                                                                                                                                                                                                                                                                                                                                                                                                                                                                                                                                                                                                                                                                                                                                                                                                                                                                                                                                                                                                                                                                                                                                                                                                                                                                                                                                                                                                                                                                                                                                                                                                                                                                                                                                                                                                                                                                                                                | an for    | S Z                                                                                                  | <ul> <li>Mew Eversey plan of frederativity</li> <li>Virginius plan of frederativity</li> <li>virginius plan of frederativity</li> </ul> | william                     |                     |
|--------|--------------------------------------------------------------------------------------------------------------------------------------------------------------------------------------------------------------------------------------------------------------------------------------------------------------------------------------------------------------------------------------------------------------------------------------------------------------------------------------------------------------------------------------------------------------------------------------------------------------------------------------------------------------------------------------------------------------------------------------------------------------------------------------------------------------------------------------------------------------------------------------------------------------------------------------------------------------------------------------------------------------------------------------------------------------------------------------------------------------------------------------------------------------------------------------------------------------------------------------------------------------------------------------------------------------------------------------------------------------------------------------------------------------------------------------------------------------------------------------------------------------------------------------------------------------------------------------------------------------------------------------------------------------------------------------------------------------------------------------------------------------------------------------------------------------------------------------------------------------------------------------------------------------------------------------------------------------------------------------------------------------------------------------------------------------------------------------------------------------------------------|-----------|------------------------------------------------------------------------------------------------------|-----------------------------------------------------------------------------------------------------------------------------------------|-----------------------------|---------------------|
| Q      | wh huld huld and when were and plan for plan for plan for plan for here when here where when here where when here when here when here when here where when here when h |           | the face states                                                                                      | by plan of t                                                                                                                            | the by                      |                     |
| 16.    | of cravern much huld<br>and federations were<br>prines plan and<br>the mave different                                                                                                                                                                                                                                                                                                                                                                                                                                                                                                                                                                                                                                                                                                                                                                                                                                                                                                                                                                                                                                                                                                                                                                                                                                                                                                                                                                                                                                                                                                                                                                                                                                                                                                                                                                                                                                                                                                                                                                                                                                          | 5         | fectin to so<br>and tack                                                                             | Foresey Wis Pla                                                                                                                         | pur fault                   |                     |
| (1702) | antis<br>inprinte                                                                                                                                                                                                                                                                                                                                                                                                                                                                                                                                                                                                                                                                                                                                                                                                                                                                                                                                                                                                                                                                                                                                                                                                                                                                                                                                                                                                                                                                                                                                                                                                                                                                                                                                                                                                                                                                                                                                                                                                                                                                                                              | nn        | ulidis:<br>put for<br>states a                                                                       | > Men B                                                                                                                                 |                             | $ \mathbf{\theta} $ |
| (30    | un an                                                                                                                                                                                                                                                                                                                                                                                                                                                                                                                                                                                                                                                                                                                                                                                                                                                                                                                                                                                                                                                                                                                                                                                                                                                                                                                                                                                                                                                                                                                                                                                                                                                                                                                                                                                                                                                                                                                                                                                                                                                                                                                          | while     | Huories of Crrumment<br>and Anti-Federalists:<br>The two thuories was put<br>bottoms of Smull States |                                                                                                                                         | - 2 -                       |                     |
| 10#4   | Hion: The H<br>federalists<br>nachure,<br>Terrey plo                                                                                                                                                                                                                                                                                                                                                                                                                                                                                                                                                                                                                                                                                                                                                                                                                                                                                                                                                                                                                                                                                                                                                                                                                                                                                                                                                                                                                                                                                                                                                                                                                                                                                                                                                                                                                                                                                                                                                                                                                                                                           |           | Ari- Fr<br>Annie Fr                                                                                  | states                                                                                                                                  | ist .                       |                     |
| Date:  | Anthe fulling the for  | small sta | Protocomes of<br>The two the<br>Protocomes of                                                        | in the US.<br>Small states.<br>Large states                                                                                             | id motoh -<br>nd federatist | ethen -             |
|        | 14 Re                                                                                                                                                                                                                                                                                                                                                                                                                                                                                                                                                                                                                                                                                                                                                                                                                                                                                                                                                                                                                                                                                                                                                                                                                                                                                                                                                                                                                                                                                                                                                                                                                                                                                                                                                                                                                                                                                                                                                                                                                                                                                                                          | 4 5 2 4   | M M And                                                                                              | Uni not                                                                                                                                 | Pro Par                     | bee                 |

| dible work of the And And Porporty<br>thrue land and Land and porporty<br>buted by mishould in that and with buded of<br>buted by mishould in the<br>buted in the<br>buted by mishould in the<br>buted by mishould in the<br>but the bud we find in the<br>but have the find in the find<br>or have when the find in the<br>but have find in the find in the find in the<br>but have find in the find in the find in the find in the<br>but have find in the find in                                                                                                                                                                                                       |
|------------------------------------------------------------------------------------------------------------------------------------------------------------------------------------------------------------------------------------------------------------------------------------------------------------------------------------------------------------------------------------------------------------------------------------------------------------------------------------------------------------------------------------------------------------------------------------------------------------------------------------------------------------------------------------------------------------------------------------------------------------------------------------------------------------------------------------------------------------------------------------------------------------------------------------------------------------------------------------------------------------------------------------------------------------------------------------------------------------------------------------------------------------------------------------------------------------------------------------------------------------------------------------------------------------------------------------------------------------------------------------------------------------------------------------------------------------------------------------------------------------------------------------------------------------------------------------------------------------------------------------------------------------------------------------------------------------------------------------------------------------------------------------------------------------------------------------------------------------------------------------------------------------------------------------------------------------------------------------------------------------------------------------------------------------------------------------------------------------------------------------------------------------------------------------------------------------------------------------------------------------------------------------------------------------------------------------------------------------------------------------------------|
| mur land and Land and preperty<br>buted by mishould chan by mishould of<br>buted by mishould in the<br>buted by mishould in the<br>believe in shares and under intervention:<br>decertion:<br>decertion:<br>decertion:<br>decertion:<br>c and weak state and used<br>c and weak state and used<br>for frug believe in the small<br>believe in shares of the state and used<br>in Pepulation:<br>have take tradis of the have small<br>or have in the hous of the small<br>or have in the follow in the small<br>have in the follow in the small<br>or have in the follow in the small<br>have in the pulation -<br>lation -                                                                                                                                                                                                                                                                                                                                                                                                                                                                                                                                                                                                                                                                                                                                                                                                                                                                                                                                                                                                                                                                                                                                                                                                                                                                                                                                                                                                                                                                                                                                                                                                                                                                                                                                                                    |
| un shau e chambe distributed of<br>butted buy mishouli in<br>dereation:<br>dereation:<br>dereation:<br>dereation:<br>dereation:<br>believe in shang and weation in<br>the land weak state and weation<br>state and weak state<br>on head weak state and weat<br>state and weak state<br>on period on y believe into the<br>state and weak state<br>in Period in shang of the<br>four in target the<br>for have should on the<br>four in the should on the<br>four in the should on the should<br>have the in the should on the should<br>have the in the should on the should hear in<br>the hear in the should on the should hear in<br>the hear in the should on the should hear in the should hear in the<br>four hear in the should he                                                                                                                                                                       |
| bruted by mishould<br>ili ivi<br>dereation:<br>believe in shang . Incur believe introdention:<br>believe in shang . Incur believe introdention<br>c and weak state and water by<br>the in shang ? They believe introdenty .<br>believe in shang ? They believe small<br>inti Pepulation:<br>nui Pay tals . They have small<br>have targer tals . They have small<br>or have mur the pepulation .<br>feation .                                                                                                                                                                                                                                                                                                                                                                                                                                                                                                                                                                                                                                                                                                                                                                                                                                                                                                                                                                                                                                                                                                                                                                                                                                                                                                                                                                                                                                                                                                                                                                                                                                                                                                                                                                                                                                                                                                                                                                                  |
| dereation:<br>dereation:<br>believe in shang . Incy believe in the<br>believe in shang . Incy believe intervention:<br>to and weak state and whether<br>state and weak .<br>in Prividenty:<br>believe in shong . Thuy believe into<br>the shall have small<br>inti Pepulation .<br>population .<br>population .                                                                                                                                                                                                                                                                                                                                                                                                                                                                                                                                                                                                                                                                                                                                                                                                                                                                                                                                                                                                                                                                                                                                                                                                                                                                                                                                                                                                                                                                                                                                                                                                                                                                                                                                                                                                                                                                                                                                                                                                                                                                                |
| dereation:<br>believe in shang . Thuy believe in the form<br>of and weak . State and water in the<br>c and weak . State and water is<br>c and weak . State and water .<br>c and weak . State and water .<br>c and weak . State and water .<br>in Previdend:<br>number in shing . Thuy believe in to a .<br>Providency .<br>number in shing . Thuy believe in to a .<br>number in shing . Thuy believe in to a .<br>number in shing . Thuy believe in to a .<br>number in shing .<br>Providency .<br>have in the small .<br>and water .<br>Providency .<br>I and water .<br>Providency .<br>Pro |
| believe in themy . Thuy believe in the sorry of and weak in the share state and weak in the share is that and weak is share in the share is the share in the share is the share in the share is the shar                                                                                                                                                                                                                                                                 |
| c and weak state and weak of the state and weak of the state in share of the believer in share of the state and weak of the state in the share of the state in the share of the state of                                                                                                                                                                                                                                                                    |
| (v) Prundendy:<br>(v) Prundendy:<br>bedrieve in shing o Thruy bedrieve in shing<br>(emuy-<br>inii Pep Ulahian:<br>have langer Hales o Thruy have small<br>nave have may houry have small<br>or have may houry have small                                                                                                                                                                                                                                                                                                                                                                                                                                                                                                                                                                                                                                                                                                                                                                                                                                                                                                                                                                                                                                                                                                                                                                                                                                                                                                                                                                                                                                                                                                                                                                                                                                                                                                                                                                                                                                                                                                                                                                                                                                                                                                                                                                       |
| (v) Prusidenty:<br>behieve in shorts • Thruy believering u<br>emuy-<br>inii Pepulation:<br>nave targer Halis • Thruy have small<br>nave targer Halis • Thruy have small<br>or have more thats • Thruy have small                                                                                                                                                                                                                                                                                                                                                                                                                                                                                                                                                                                                                                                                                                                                                                                                                                                                                                                                                                                                                                                                                                                                                                                                                                                                                                                                                                                                                                                                                                                                                                                                                                                                                                                                                                                                                                                                                                                                                                                                                                                                                                                                                                               |
| believe in shorts o Thruy believering u<br>lemuy. Providency - source of and<br>init Pepulahian:<br>have targer Hales o Thruy have small<br>or have more perugahan -<br>lethion.                                                                                                                                                                                                                                                                                                                                                                                                                                                                                                                                                                                                                                                                                                                                                                                                                                                                                                                                                                                                                                                                                                                                                                                                                                                                                                                                                                                                                                                                                                                                                                                                                                                                                                                                                                                                                                                                                                                                                                                                                                                                                                                                                                                                               |
| lemuy. Providency building. Sin<br>Ini Pep Uation: Providency building and<br>have larger tracks o Thruy have small<br>or have more production -<br>Jachion. Pepduchion -                                                                                                                                                                                                                                                                                                                                                                                                                                                                                                                                                                                                                                                                                                                                                                                                                                                                                                                                                                                                                                                                                                                                                                                                                                                                                                                                                                                                                                                                                                                                                                                                                                                                                                                                                                                                                                                                                                                                                                                                                                                                                                                                                                                                                      |
| nui Pepulahian:<br>naue targer Hales • Thruy have small<br>or have more thruger have sm<br>lechion.                                                                                                                                                                                                                                                                                                                                                                                                                                                                                                                                                                                                                                                                                                                                                                                                                                                                                                                                                                                                                                                                                                                                                                                                                                                                                                                                                                                                                                                                                                                                                                                                                                                                                                                                                                                                                                                                                                                                                                                                                                                                                                                                                                                                                                                                                            |
| have larger Hales . Thuy have small<br>or have more murger have sm<br>lechion. Population -                                                                                                                                                                                                                                                                                                                                                                                                                                                                                                                                                                                                                                                                                                                                                                                                                                                                                                                                                                                                                                                                                                                                                                                                                                                                                                                                                                                                                                                                                                                                                                                                                                                                                                                                                                                                                                                                                                                                                                                                                                                                                                                                                                                                                                                                                                    |
| ou have more thungoe have<br>lachton.                                                                                                                                                                                                                                                                                                                                                                                                                                                                                                                                                                                                                                                                                                                                                                                                                                                                                                                                                                                                                                                                                                                                                                                                                                                                                                                                                                                                                                                                                                                                                                                                                                                                                                                                                                                                                                                                                                                                                                                                                                                                                                                                                                                                                                                                                                                                                          |
| n'en -                                                                                                                                                                                                                                                                                                                                                                                                                                                                                                                                                                                                                                                                                                                                                                                                                                                                                                                                                                                                                                                                                                                                                                                                                                                                                                                                                                                                                                                                                                                                                                                                                                                                                                                                                                                                                                                                                                                                                                                                                                                                                                                                                                                                                                                                                                                                                                                         |
|                                                                                                                                                                                                                                                                                                                                                                                                                                                                                                                                                                                                                                                                                                                                                                                                                                                                                                                                                                                                                                                                                                                                                                                                                                                                                                                                                                                                                                                                                                                                                                                                                                                                                                                                                                                                                                                                                                                                                                                                                                                                                                                                                                                                                                                                                                                                                                                                |
| I COMPANY                                                                                                                                                                                                                                                                                                                                                                                                                                                                                                                                                                                                                                                                                                                                                                                                                                                                                                                                                                                                                                                                                                                                                                                                                                                                                                                                                                                                                                                                                                                                                                                                                                                                                                                                                                                                                                                                                                                                                                                                                                                                                                                                                                                                                                                                                                                                                                                      |
| 12                                                                                                                                                                                                                                                                                                                                                                                                                                                                                                                                                                                                                                                                                                                                                                                                                                                                                                                                                                                                                                                                                                                                                                                                                                                                                                                                                                                                                                                                                                                                                                                                                                                                                                                                                                                                                                                                                                                                                                                                                                                                                                                                                                                                                                                                                                                                                                                             |
| means (3) houses are means only one House                                                                                                                                                                                                                                                                                                                                                                                                                                                                                                                                                                                                                                                                                                                                                                                                                                                                                                                                                                                                                                                                                                                                                                                                                                                                                                                                                                                                                                                                                                                                                                                                                                                                                                                                                                                                                                                                                                                                                                                                                                                                                                                                                                                                                                                                                                                                                      |
| eralism - Anhife                                                                                                                                                                                                                                                                                                                                                                                                                                                                                                                                                                                                                                                                                                                                                                                                                                                                                                                                                                                                                                                                                                                                                                                                                                                                                                                                                                                                                                                                                                                                                                                                                                                                                                                                                                                                                                                                                                                                                                                                                                                                                                                                                                                                                                                                                                                                                                               |
| when: The two theories                                                                                                                                                                                                                                                                                                                                                                                                                                                                                                                                                                                                                                                                                                                                                                                                                                                                                                                                                                                                                                                                                                                                                                                                                                                                                                                                                                                                                                                                                                                                                                                                                                                                                                                                                                                                                                                                                                                                                                                                                                                                                                                                                                                                                                                                                                                                                                         |
| differences in every po                                                                                                                                                                                                                                                                                                                                                                                                                                                                                                                                                                                                                                                                                                                                                                                                                                                                                                                                                                                                                                                                                                                                                                                                                                                                                                                                                                                                                                                                                                                                                                                                                                                                                                                                                                                                                                                                                                                                                                                                                                                                                                                                                                                                                                                                                                                                                                        |
| in shong federation                                                                                                                                                                                                                                                                                                                                                                                                                                                                                                                                                                                                                                                                                                                                                                                                                                                                                                                                                                                                                                                                                                                                                                                                                                                                                                                                                                                                                                                                                                                                                                                                                                                                                                                                                                                                                                                                                                                                                                                                                                                                                                                                                                                                                                                                                                                                                                            |
| friends int                                                                                                                                                                                                                                                                                                                                                                                                                                                                                                                                                                                                                                                                                                                                                                                                                                                                                                                                                                                                                                                                                                                                                                                                                                                                                                                                                                                                                                                                                                                                                                                                                                                                                                                                                                                                                                                                                                                                                                                                                                                                                                                                                                                                                                                                                                                                                                                    |
|                                                                                                                                                                                                                                                                                                                                                                                                                                                                                                                                                                                                                                                                                                                                                                                                                                                                                                                                                                                                                                                                                                                                                                                                                                                                                                                                                                                                                                                                                                                                                                                                                                                                                                                                                                                                                                                                                                                                                                                                                                                                                                                                                                                                                                                                                                                                                                                                |

| <ul> <li>The Demucifie of US Parieleutical Equipants.</li> <li>Us providentical election system has constart demonts such as i</li> <li>34 is a very demotrical election system to constart demonts such as i</li> <li>34 is a very demotrical election system to constart demosts such as i</li> <li>34 is a very demotrical election system to constart demost is very lengthy. At tack adments the base of the section uses started began for the election to the section uses started began for the election. However, for the started began for the election throwever, for the started began of the the election. However, for the started began for the election throwever, for the started began for the election. However, for the started began for the started began is throwever, for the started began is throwever, the started began is throwever, the the started began is throwever, the three started began is the base of the started began is throwever, throwever, throwever, throwever, throwever, the started began is throwever, the started began is throwever, throwever, throwever, throwever, throwever, throwever, throwever, the started began is throwever, the started began is throwever, the started began is throwever, the started began is throwever, thro</li></ul>     |
|----------------------------------------------------------------------------------------------------------------------------------------------------------------------------------------------------------------------------------------------------------------------------------------------------------------------------------------------------------------------------------------------------------------------------------------------------------------------------------------------------------------------------------------------------------------------------------------------------------------------------------------------------------------------------------------------------------------------------------------------------------------------------------------------------------------------------------------------------------------------------------------------------------------------------------------------------------------------------------------------------------------------------------------------------------------------------------------------------------------------------------------------------------------------------------------------------------------------------------------------------------------------------------------------------------------------------------------------------------------------------------------------------------------------------------------------------------------------------------------------------------------------------------------------------------------------------------------------------------------------------------------------------------------------------------------------------------------------------------------------------------------------------------------------------------------------------------------------------------------------------------------------------------------------------------------------------------------------------------------------------------------------------------------------------------------------------------------------------------------------------------------------|
| <ul> <li>P Demonstration of the section system has a languisticated election system has a languisticated election system has a languisticated election system has president is very langthy stratus the user president is very langthy stratus to be example: 2016 election were stratus to be example: 2016 election were stratus.</li> <li>President is very langthy stratus to be seeded in the election. However, for the effect in the election how to be added to the transmister of the state of the state of the section. However, for the effect in the election. However, for the effect in the election. However, for the effect in the election to be seeded in the election. However, for the state of state of the state of the section to be seeded in the process of the section in the section.</li> <li>President is involved in media in the section.</li> <li>President is involved in media in the section.</li> </ul>                                                                                                                                                                                                                                                                                                                                                                                                                                                                                                                                                                                                                                                                                                                                                                                                                                                                                                                                                                                                                                                                                                                                                                                                  |
| <ul> <li>1) 1, is a very dengthy premi:</li> <li>7) 1, is a very dential election system</li> <li>6) 1, electron to complete .</li> <li>6) 1, electron to be only to be degates</li> <li>6) 1, electron to be only to be degates</li> <li>6) 1, electron to be only to be degates</li> <li>1, free be a long to be could to be a long to be be a long to be a long to be be a l</li></ul>     |
| <ul> <li>1) It is a very Lengthy Process:<br/>The Us presidential election system<br/>president is very lengthy at talk<br/>two years to complete.</li> <li>For Example: 2016 Elections were s<br/>for Example: 2016 Elections were s<br/>ene year in DoIS, to complete in<br/>President is elected mainally:<br/>President is elected mainally:<br/>President is elected mainally:<br/>for the Election theorem for the set<br/>for the election theorem of 538</li> <li>President Electored college of 538</li> <li>Reaghester of US presidential elect<br/>in the process of vour structures</li> <li>At is a lengthy frown is thrue<br/>has been of US presidential election<br/>intedis is inwerked in making thrue<br/>of peeples for the selection</li> </ul>                                                                                                                                                                                                                                                                                                                                                                                                                                                                                                                                                                                                                                                                                                                                                                                                                                                                                                                                                                                                                                                                                                                                                                                                                                                                                                                                                                         |
| The US presidential Election system<br>president is very lensthy. It take<br>two yeans to complete.<br>For Example: 2016 Elections were s<br>for Example: 2016 Elections were s<br>for eyean in 2015, to complete in<br>President is elected medimuly:<br>Peoples can were only to Delegates<br>in the Election. However, for the sa<br>fraident is cleated addimuly:<br>President electored college of 538<br>respensible to scleet a college of 538<br>respensible to the process of the selection<br>interdis is invertued in mediug in<br>medis is invertued in mediug in<br>the proceptes for the selection<br>of peoples for the selection                                                                                                                                                                                                                                                                                                                                                                                                                                                                                                                                                                                                                                                                                                                                                                                                                                                                                                                                                                                                                                                                                                                                                                                       |
| Prevident is very lengthy at take<br>two yeans to vomplete.<br>For Example: 2016 Elections were s<br>one year in 2015, to complete in<br>Prevident is elected medimuly:<br>Peoples can vote only to Delegates<br>in the Election However, for the Sa<br>fixident Electored college of 538<br>responsible to scleet a candidate.<br>At is a Jendhay Proun ; there<br>has bueze mydound :<br>the process of US pridendial elect<br>in the Steetors in making the<br>dingthy, at took almost two<br>lengthy, a took almost two<br>needs is inverved in making in<br>the process for the Selection<br>of peoples for the Selection                                                                                                                                                                                                                                                                                                                                                                                                                                                                                                                                                                                                                                                                                                                                                                                                                                                                                                                                                                                                                                                                                                                                                                                                                                                                                                                                                                                                                                                                                                               |
| two yeans to complete.<br>For Example: 2016 Elections were so<br>one year in 2015, to complete in<br>Prevident is elected mainuty:<br>Prevident is elected mainuty:<br>Prevident Election tower, for the elec-<br>in the Election tower, for the elec-<br>fixident Electored college of 538<br>responsible to sclect a candidate.<br>It is a Jennethay Proven; there<br>has burne modulents:<br>Inedis is inverved in making the<br>nuedis is inverved in making the                                                                                                                                                                                                                                                                                                                                                                                                                                                                                                                                                                                                                                                                                                                                                                                                                                                                                                                                                                                                                                                                                                                                                                                                                                                                                                                                                                                                                                                                                                                                                                                                                                                                         |
| For Example: 2016 Elections were s<br>one year in 2015, to complete in<br>Prevident is Elected Indinutly:<br>Peoples can vote only to Delegates<br>in the Election. However, for the Sta<br>fixident Electored college of 538<br>fixident Electored college of 538<br>fixident Electored college of 538<br>fixident Electored college of 538<br>in the Norther Provin; there<br>has buene Involved from i the<br>lengthy, 31 took admost two<br>lengthy, 31 took admost two<br>inedis is inverved in making<br>intedis is inverved in making<br>intedis is inverved in making                                                                                                                                                                                                                                                                                                                                                                                                                                                                                                                                                                                                                                                                                                                                                                                                                                                                                                                                                                                                                                                                                                                                                                                                                                                                                                                                                                                                                                                                                                                                                                |
| <ul> <li>One year in 2015, to complete in<br/>Prevident is cluted mainuly:</li> <li>Prevident is cluted mainuly:</li> <li>Prevident is cluted mainuly:</li> <li>Prevident beledoed only to belegates</li> <li>fxsident clean vote only to belegates</li> <li>fxsident clean thouch for the clean</li> <li>fxsident clean to be and to be equipable to set only to be t</li></ul> |
| <ul> <li>i) Prevident is Elected Indiventy:</li> <li>Peoples can vote only to pedegates</li> <li>in the Election Hower, for the Station to the Election for the set of 538</li> <li>Persident Electoreal college of 538</li> <li>responsible to scleet a candidate.</li> <li>Strident to the Anthrop Pround the tool of the tool of US previdential electron from the tool of US previdential electron intedis is invertied in medicus?</li> <li>of peoples for the Selectors.</li> </ul>                                                                                                                                                                                                                                                                                                                                                                                                                                                                                                                                                                                                                                                                                                                                                                                                                                                                                                                                                                                                                                                                                                                                                                                                                                                                                                                                                                                                                                                                                                                                                                                                                                                    |
| Peoples can vote only to belogates<br>in the Election. However, for the Sta<br>President Electored college of 538<br>sesponsible to scleet a candidate.<br>Sesponsible to scleet a candidate.<br>Arrian the model frown; there<br>is prover of US presidential elect<br>interior is invertued in making "<br>made is invertued in making"                                                                                                                                                                                                                                                                                                                                                                                                                                                                                                                                                                                                                                                                                                                                                                                                                                                                                                                                                                                                                                                                                                                                                                                                                                                                                                                                                                                                                                                                                                                                                                                                                                                                                                                                                                                                    |
| in the Election. However, for the Ste<br>Psychent Electoral college of 538<br>responsible to scleet a candidate.<br><b>31 is a Jenethay Prourn; there</b><br><b>11</b> process of US psychement:<br>The process of US psychement:<br>Inedis is invertued in making in<br>intedis is invertued in making in<br>and Electors.                                                                                                                                                                                                                                                                                                                                                                                                                                                                                                                                                                                                                                                                                                                                                                                                                                                                                                                                                                                                                                                                                                                                                                                                                                                                                                                                                                                                                                                                                                                                                                                                                                                                                                                                                                                                                  |
| Electrored college of 538<br>to scleet a candidate -<br>Jengthay Proun; three<br>is of US pxridential elect<br>, 91 took admost thuo<br>, 51 took admost thuo<br>, 51 took admost thuo<br>, 51 took admost thuo<br>, 51 took admost thuo                                                                                                                                                                                                                                                                                                                                                                                                                                                                                                                                                                                                                                                                                                                                                                                                                                                                                                                                                                                                                                                                                                                                                                                                                                                                                                                                                                                                                                                                                                                                                                                                                                                                                                                                                                                                                                                                                                     |
| sespensible to sclect a candidate.<br>31 is a Jenethor Proun ; three<br>has bueze muchaneut :<br>The process of US pxidential cleck<br>inedis is inverved in making in<br>needs is inverved in making in<br>and cleckers.                                                                                                                                                                                                                                                                                                                                                                                                                                                                                                                                                                                                                                                                                                                                                                                                                                                                                                                                                                                                                                                                                                                                                                                                                                                                                                                                                                                                                                                                                                                                                                                                                                                                                                                                                                                                                                                                                                                    |
| 31 is a Jenethay Prous ; there<br>has burge much memory ; the<br>The process of US pxidential check<br>dengthy , 31 took admost two<br>medis is inverved in making "<br>medis is inverved in making"                                                                                                                                                                                                                                                                                                                                                                                                                                                                                                                                                                                                                                                                                                                                                                                                                                                                                                                                                                                                                                                                                                                                                                                                                                                                                                                                                                                                                                                                                                                                                                                                                                                                                                                                                                                                                                                                                                                                         |
| has burge morehuement:<br>The process of US pxsidential cled<br>dengthy, 31 took admost two<br>dengthy, 31 took admost two<br>medis is inverved in making<br>of peoples for the selection                                                                                                                                                                                                                                                                                                                                                                                                                                                                                                                                                                                                                                                                                                                                                                                                                                                                                                                                                                                                                                                                                                                                                                                                                                                                                                                                                                                                                                                                                                                                                                                                                                                                                                                                                                                                                                                                                                                                                    |
| us of US pxhidential elect<br>, It took admost two<br>s involved in making<br>es for the selection<br>utous.                                                                                                                                                                                                                                                                                                                                                                                                                                                                                                                                                                                                                                                                                                                                                                                                                                                                                                                                                                                                                                                                                                                                                                                                                                                                                                                                                                                                                                                                                                                                                                                                                                                                                                                                                                                                                                                                                                                                                                                                                                 |
| , 31 took admert two<br>s involved in making<br>es for the selection<br>where.                                                                                                                                                                                                                                                                                                                                                                                                                                                                                                                                                                                                                                                                                                                                                                                                                                                                                                                                                                                                                                                                                                                                                                                                                                                                                                                                                                                                                                                                                                                                                                                                                                                                                                                                                                                                                                                                                                                                                                                                                                                               |
| s involved in making the<br>es for the selection of                                                                                                                                                                                                                                                                                                                                                                                                                                                                                                                                                                                                                                                                                                                                                                                                                                                                                                                                                                                                                                                                                                                                                                                                                                                                                                                                                                                                                                                                                                                                                                                                                                                                                                                                                                                                                                                                                                                                                                                                                                                                                          |
| ples for the selection of                                                                                                                                                                                                                                                                                                                                                                                                                                                                                                                                                                                                                                                                                                                                                                                                                                                                                                                                                                                                                                                                                                                                                                                                                                                                                                                                                                                                                                                                                                                                                                                                                                                                                                                                                                                                                                                                                                                                                                                                                                                                                                                    |
| nd elector                                                                                                                                                                                                                                                                                                                                                                                                                                                                                                                                                                                                                                                                                                                                                                                                                                                                                                                                                                                                                                                                                                                                                                                                                                                                                                                                                                                                                                                                                                                                                                                                                                                                                                                                                                                                                                                                                                                                                                                                                                                                                                                                   |
|                                                                                                                                                                                                                                                                                                                                                                                                                                                                                                                                                                                                                                                                                                                                                                                                                                                                                                                                                                                                                                                                                                                                                                                                                                                                                                                                                                                                                                                                                                                                                                                                                                                                                                                                                                                                                                                                                                                                                                                                                                                                                                                                              |
| White is district in district                                                                                                                                                                                                                                                                                                                                                                                                                                                                                                                                                                                                                                                                                                                                                                                                                                                                                                                                                                                                                                                                                                                                                                                                                                                                                                                                                                                                                                                                                                                                                                                                                                                                                                                                                                                                                                                                                                                                                                                                                                                                                                                |
| 5                                                                                                                                                                                                                                                                                                                                                                                                                                                                                                                                                                                                                                                                                                                                                                                                                                                                                                                                                                                                                                                                                                                                                                                                                                                                                                                                                                                                                                                                                                                                                                                                                                                                                                                                                                                                                                                                                                                                                                                                                                                                                                                                            |
| 1 s                                                                                                                                                                                                                                                                                                                                                                                                                                                                                                                                                                                                                                                                                                                                                                                                                                                                                                                                                                                                                                                                                                                                                                                                                                                                                                                                                                                                                                                                                                                                                                                                                                                                                                                                                                                                                                                                                                                                                                                                                                                                                                                                          |
|                                                                                                                                                                                                                                                                                                                                                                                                                                                                                                                                                                                                                                                                                                                                                                                                                                                                                                                                                                                                                                                                                                                                                                                                                                                                                                                                                                                                                                                                                                                                                                                                                                                                                                                                                                                                                                                                                                                                                                                                                                                                                                                                              |

| Date: |                                  | e l              |                       | L. La      |                     |        | cruded      | brahan                            | elanery        | T                                  | wes,                              | (upon)-          | 4                           | -            | unanimously        | of happens           | causes                            |                     | Gvil war .  | es)           |             |
|-------|----------------------------------|------------------|-----------------------|------------|---------------------|--------|-------------|-----------------------------------|----------------|------------------------------------|-----------------------------------|------------------|-----------------------------|--------------|--------------------|----------------------|-----------------------------------|---------------------|-------------|---------------|-------------|
| IQRA  | Enganion of writed states of     | Herent           | Cleanneronces, united | non li uno |                     |        | has         | NOETH and South peoples - Abraham | abolish the of | nor pur                            | connot see half onections slaves, | (Abraham linuda) | North                       |              |                    |                      | najor                             |                     |             | Peoples       |             |
|       | is full o                        | from different   | Greenmotore           |            |                     | 4      | ervil war   | garth p                           | o abolis       | during childrean. At lasted almost | 1 Aner                            | 1 (Abr           | Pleadiest Civil nav between | Americans!   | has created        | lives of peoples -   | ouver to various cours, peu major | were                | of American | es<br>et Froo | 1 100       |
|       | Estern Hurt                      |                  | Hrese claim           |            | ()                  |        | American    | th and                            | who who        | lasted                             | ree hal                           | as free ??       | nar                         | th An        |                    |                      | causes                            | uar v               | 4 6         | 0             | 1 m 1 ) Sal |
|       |                                  | ×                | -                     | 1 2        | (mats/H USO) (plac) | (1202) | The An      |                                   |                | ar , 94                            | nnot s                            | hay muericans as | in the                      | d south      | American Civil was | diastic effect on me | wiews                             | American civil over | Reason      | Free          | Slaves      |
|       | Conclusion: The<br>America was a | settements , and | states. owing to      | Kyfy at    | 50) (               | -      | 10#6, QNO#4 | clash between                     |                | chila                              | er I cu                           | up pr            | diest                       | American and | ican C             | etter                | to va                             | wan c               | E           |               | A           |
| Date: | Conchus<br>America               | sullen           | states.               | states     | plan                | E      | CVN04       | a clash                           |                | trinn                              | neam -                            | and he           | and t                       | 2            | Aner               | ashic                | ing                               | Ame                 | orial       | Noth          | South       |