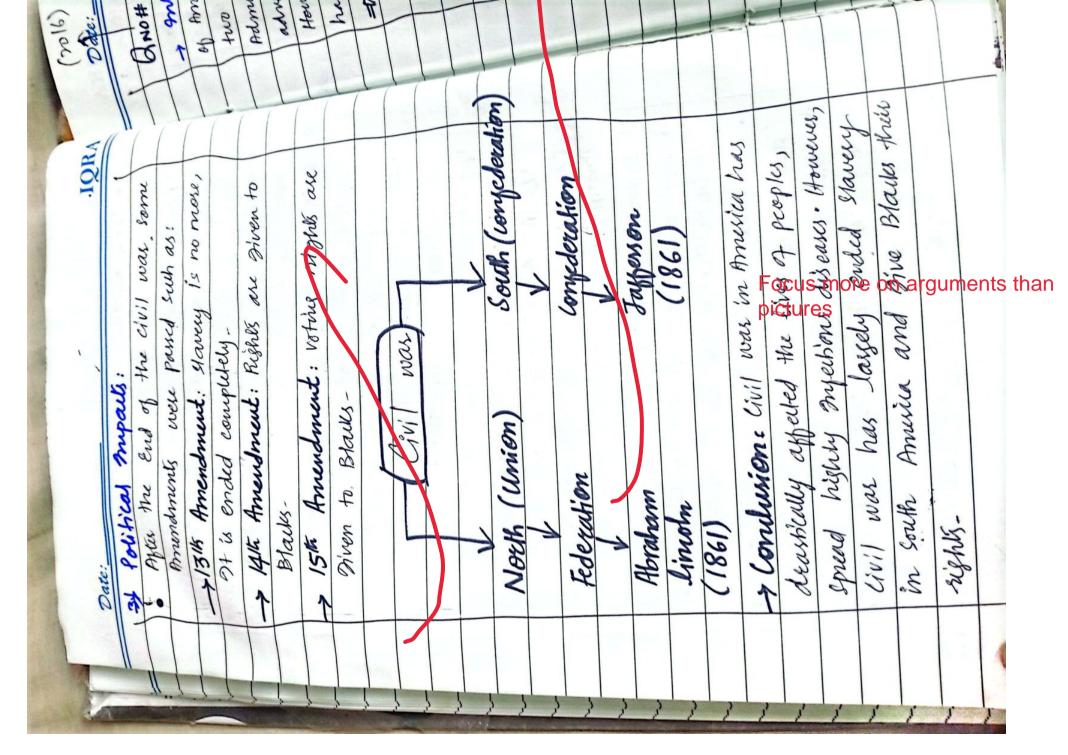

(2016) (2022) IQRA Date: Date: The aNO# 2 con The Introduction: The American Revolution was the child of unlightenment owing to various factors such as ma 21 1.1.1 Geonomic, political and Isrial. It has brought great awalking to the hearts and minds of colonists that lead them to Independence. " Revolution was in the prasts and minds of Peoples " (John Adams) The American Revolution was the Child of enlightenment due to following Reasons: 1) Economia Reasons: The Gunomic Reasons that leads American Revolution are: 1.1) Meruentilism: l's Mexiconfilism is the monomic version of Realism, in which one country gets honomie benefit at the cost of other country. coumby comments A get benefit commenty at the cost of country B A

Scanned with CamScanner

Date: The trade policies of country A are much may IQRA country B will in lost-The different Meruntalist policies that were made by UK are: 1.1.1 Navigation Act of 1651: . This Art was Passed by UK Parliament. This Art suggests that all the ships that were used by colonius shall be of UK.
 Previously, US was using ships of spain, Portugal, and Netherland but this Art bound Us to use only VK ships. (only use UK) Ships - This Act was benefiting UK in @ ways: Benefit Economic Benefit UK was mereasing by using all the Ships of UK, UK its synthesis of ships therefore its Navy, and Army was was getting economy. getting strong. Call State

IQRA Date:\_ This Act proved Mexantilism because UK was getting benefit at the cost of colonies-1.1.3) Enumerated Act 1660: According to this Act, All the new materials Shall be given number by UK for its trade to France, Spain, poetrigal and Netherland. Raw materials (Sugar cane, wheat, cotton, woolen) -r. All the Raw material was of US, but UK was creating its monopoly on trade with other Countries. Therefore this Act of Enumerated was a kind of Meruntilism in which UK was getting benefit at the cost of waries.

Date: IQRA 1.1.3) Staple Act (1663): . This Art was passed by UK. T. This Act suggests that all the real materials or finished product of US shall be go through the process of taring and nontarrig bassiess that will be Imposed by UK. . UK was getting benefit at the cost of utonius. 1.1.4) Duty Act (1663): 1.1.5) Enforcement Act (1693): · These both Acts were passed by UK. . to stop Snauggling foom UK colonies 1.1.6 Mollanses Act: Passed by UK, I This art elaborates that the Mollanses that will be passed from france west Indies to US its task price shall increased by 3 cent to 6 cent. WK was getting benefit at the cost of colonies\_

IQRA Date: Date: - 3) Political Reasons: 3) 01 - UK was giving a kind of political 3.1) shield to US. However, UK was in this way using US colonius. one of such reason m seven year war plan (1756-1763) 3.2 21) Seven year war (1756-1763): It. This war was fought borween UK V and france. +. But UK-> manipulated colonies and asked them that fight war against France because France shall conquer your land. . In this way working supported UK in this war. UK suuded in this war because of colonies -2.1.1) UK after war demanded wolonies to Pay 60 million pound Debt: Lo UK volonies requised to pay this heavy debt because VK colonies were not directly snotve into the war. a.I.a) Expansion of UK toward Red Indians: Le Red Indians were a threat when UK was Expanding its land. 2.1.3) 1903 -> Crown proclamation: Lo gr 1963 -> King George became new King of UK, he asked colonists not to Expand their colonies to west, but colonies

Date: 3) other Reasons: 3.1) Sugar Act (1764) IQRA Le passed by UK, 'm which UK omposed tax on 3.2) Currency Art (1764): Le currency of US was Paper and UK amening was Euro. UK changed the paper currency. 3.3) Stamp Act (1765): I UK imposed heavy taxes on Each painted Dowment. This art created protests all around the us colonies called Stamp Act Crisis. 3.4) Quartering Arr (1765): to stop the crusis and protests in newland, UK Imposed Quartering Aut in which it was declared that stamp by troops shall be given sheller in night time in the homes of UK wonius. 3.5) Declaratary Aut (1766): I UK withdrawn all the taxes that were myosed previously during stamp Act. 3.6) Townshind Art (1767): I king George Imposed news taxes on Building materials.