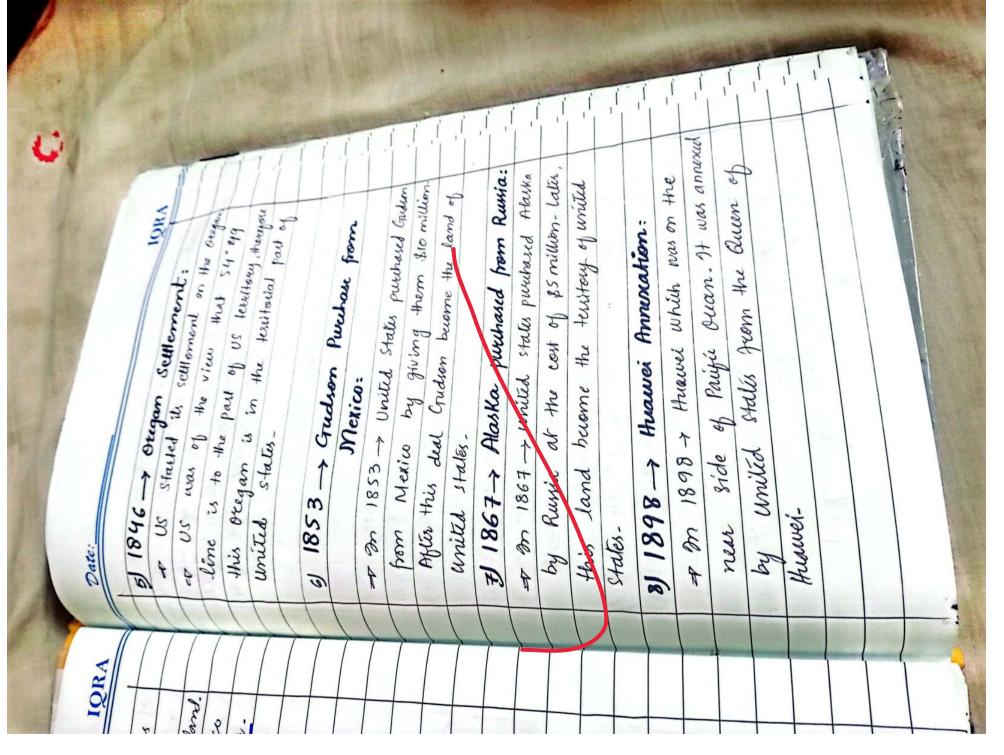

| Date: |                                  | e l              |                       | L. La      |                     |        | cruded      | brahan                            | elanery        | T                                  | wes,                              | (upon)-          | 4                           | -            | unanimously        | of happens           | causes                            |                     | Gvil war .  | es)           |             |
|-------|----------------------------------|------------------|-----------------------|------------|---------------------|--------|-------------|-----------------------------------|----------------|------------------------------------|-----------------------------------|------------------|-----------------------------|--------------|--------------------|----------------------|-----------------------------------|---------------------|-------------|---------------|-------------|
| IQRA  | Enganion of writed states of     | Herent           | Cleanneronces, united | non li uno |                     |        | has         | NOETH and South peoples - Abraham | abolish the of | nor pur                            | connot see half onections slaves, | (Abraham linuda) | North                       |              |                    |                      | najor                             |                     |             | Peoples       |             |
|       | is full o                        | from different   | Greenmotore           |            |                     | 4      | ervil war   | garth p                           | o abolis       | during childrean. At lasted almost | 1 Aner                            | 1 (Abr           | Pleadiest Civil nav between | Americans!   | has created        | lives of peoples -   | ouver to various cours, peu major | were                | of American | es<br>et Froo | 1 100       |
|       | Estern Hurt                      |                  | Hrese claim           |            | ()                  |        | American    | th and                            | who who        | lasted                             | ree hal                           | as free ??       | nar                         | th An        |                    |                      | causes                            | uar v               | 4 6         | 0             | 1 m 1 ) Sal |
|       |                                  | ×                | -                     | 1 2        | (mats/H USO) (plac) | (1202) | The An      |                                   |                | ar , 94                            | nnot s                            | hay muericans as | in the                      | d south      | American Civil was | diastic effect on me | wiews                             | American civil over | Reason      | Free          | Slaves      |
|       | Conclusion: The<br>America was a | settements , and | states. owing to      | Kyfy at    | 50) (               | -      | 10#6, QNO#4 | clash between                     |                | chila                              | er I cu                           | up pr            | diest                       | American and | ican C             | etter                | to va                             | wan c               | E           |               | A           |
| Date: | Conchus<br>America               | sullen           | states.               | states     | plan                | E      | CVN04       | a clash                           |                | trinn                              | neam -                            | and he           | and t                       | 2            | Aner               | ashic                | ing                               | Ame                 | orial       | Noth          | South       |