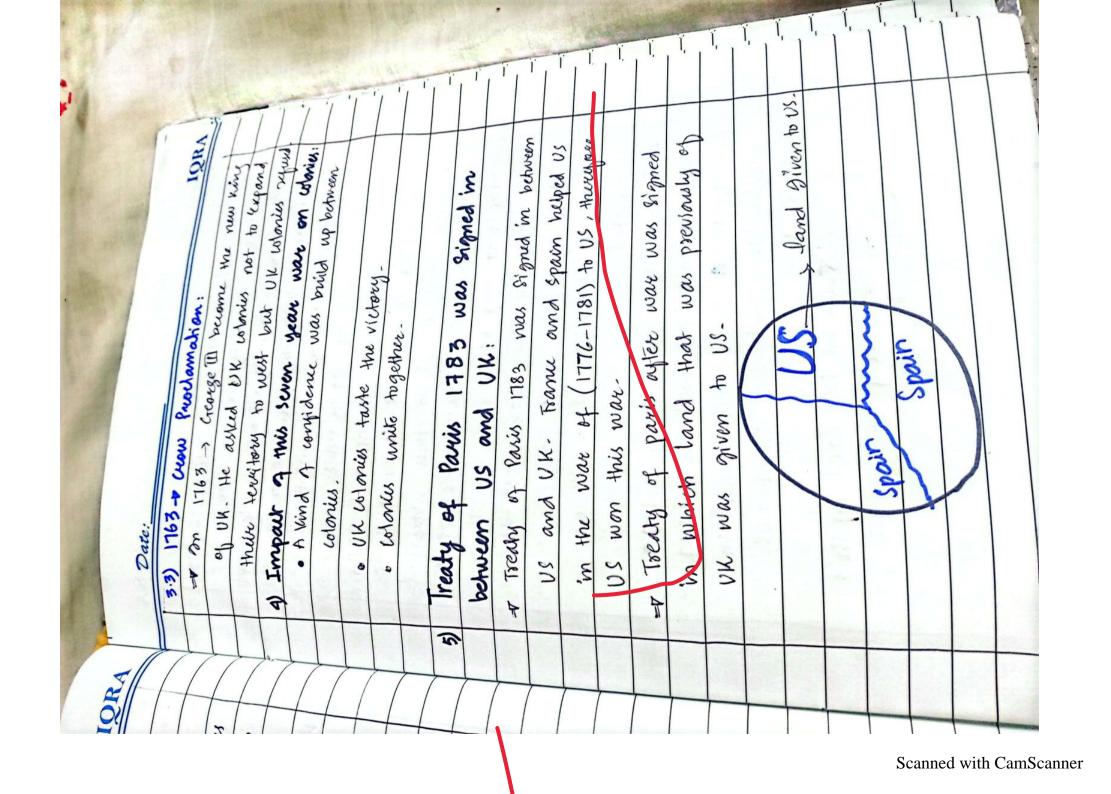

| sy war between US and UK (1776-<br>.The main reuson of this war was US | VIX-                              |
|------------------------------------------------------------------------|-----------------------------------|
| =                                                                      |                                   |
| Lommander in Church                                                    | Alter                             |
| devlared this Independence on 415                                      | equidence on 415                  |
| Fridy 1776. UK was                                                     | s against them.                   |
| · France hebped l                                                      | helped US in this wate:           |
| = France has signed                                                    | has signed theady with US in      |
| Which France said                                                      | France said mat muy will help US- |
| Sparm                                                                  | helped US in this wale:           |
| 5,                                                                     | way asked US that                 |
| . thug shall hup them.                                                 |                                   |
|                                                                        | ware with the                     |
| eln of                                                                 | and France:                       |
| er us has wen the                                                      | wen the war, UK was               |
| ated                                                                   |                                   |
| ame                                                                    | recognized US in 1788.            |
|                                                                        | gnized tos in 1779.               |
| 5.21 Treatu of Dayin                                                   | Treatu de parier was signed in    |
| 3                                                                      | was given to US:                  |
| E                                                                      |                                   |
| el (tan)                                                               | -> get this land in this          |
| the part of the                                                        | treaty.                           |
|                                                                        |                                   |
|                                                                        | ~                                 |
|                                                                        |                                   |