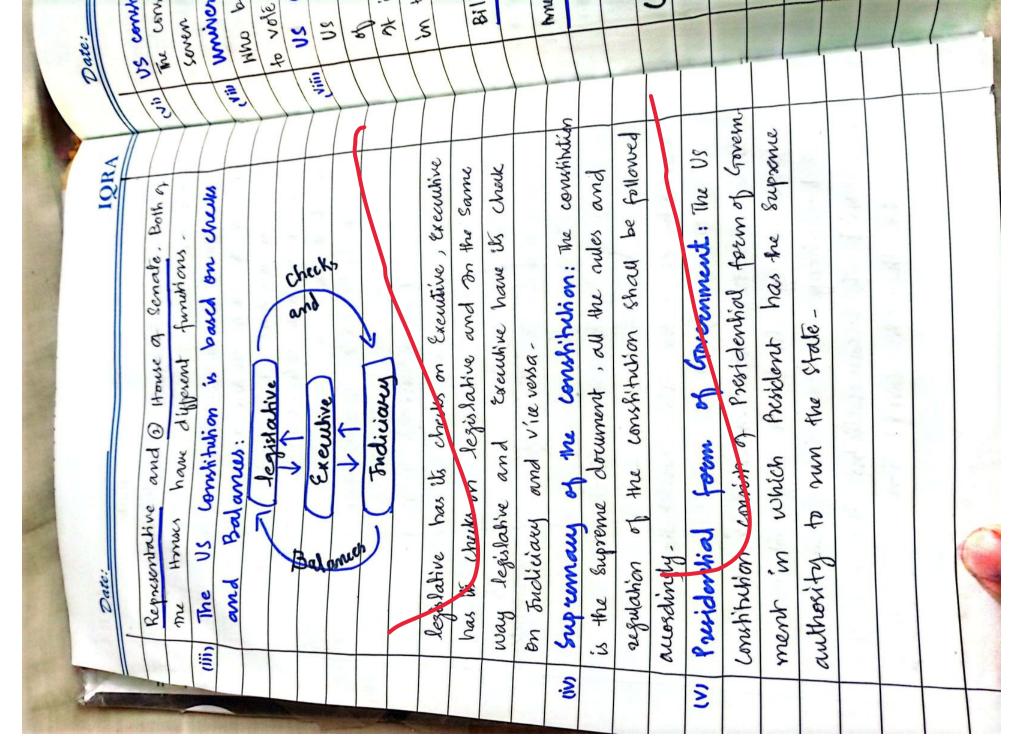

| Choot R.<br>Choot R.<br>Groot R.<br>guine as lesisterum staution or and Frain or any organ<br>is Algourt purition is and Frain or any organ<br>is Algourt purition in a state. No any organ<br>is Algourt power another and has its churks<br>and Palanus.<br>Algorithm of the most in the point<br>dependent over another and has its churks<br>and Palanus.<br>US System of Churks and<br>US System of the Ward in most powerful<br>way branch of the Besternent is most powerful<br>branch of the Balance.<br>Lydictade Runach of US Construction con<br>The Lysislative Burnach of US Construction<br>make laws. At any use of the Distruction of<br>and Faderial Study of the print work on Executive<br>and Faderial study of the vela on Executive<br>of the vela on the vela of the print<br>of the or Study of the print of the possident.<br>(1) It can Ampade the vela of the possident.                                                                                                                                                                                                                                                                                                                                                                                                                                                                                                                                                                                                                                                                                                                                                                                                                                                                                                                                                                                                                                                                                                                                                                                                                                      | Date: 2020                          | IQRA           |
|------------------------------------------------------------------------------------------------------------------------------------------------------------------------------------------------------------------------------------------------------------------------------------------------------------------------------------------------------------------------------------------------------------------------------------------------------------------------------------------------------------------------------------------------------------------------------------------------------------------------------------------------------------------------------------------------------------------------------------------------------------------------------------------------------------------------------------------------------------------------------------------------------------------------------------------------------------------------------------------------------------------------------------------------------------------------------------------------------------------------------------------------------------------------------------------------------------------------------------------------------------------------------------------------------------------------------------------------------------------------------------------------------------------------------------------------------------------------------------------------------------------------------------------------------------------------------------------------------------------------------------------------------------------------------------------------------------------------------------------------------------------------------------------------------------------------------------------------------------------------------------------------------------------------------------------------------------------------------------------------------------------------------------------------------------------------------------------------------------------------------------------|-------------------------------------|----------------|
| Not X:<br>Not X:<br>modulion: The varians organs of the US grow<br>to as legislation the varian organ is<br>made ordently working is each organ is<br>made ordently working is each organ is<br>made ordently working is and has its church<br>a palanus-<br>it US construction in the world."<br>Construction in the world."<br>Construction in the world."<br>System of the US Government is more<br>any branch of the US Construction<br>is at the prime of US Construction<br>Lycislative beamers:<br>Mediciany Some checks on Execu-<br>ties of the veta of the veta of the<br>of an overvide the veta of the<br>is of can Inverte the veta of the                                                                                                                                                                                                                                                                                                                                                                                                                                                                                                                                                                                                                                                                                                                                                                                                                                                                                                                                                                                                                                                                                                                                                                                                                                                                                                                                                 | d                                   |                |
| modution: The varians organs of the US and<br>the as legislatum, transmit and tradicary to<br>altiflowing purplicing and the as legislatum,<br>made ordently working, each organ is<br>made ordently working, each organ is<br>made ordently working, each organ is<br>indent over another and has its church<br>a Balanues-<br>Constitution in the world."<br>Constitution in the world."<br>Constitution in the world."<br>Constitution of the US forement is more<br>any branch of the US forement is more<br>any branch of the US forement is more<br>une can branch by the order of<br>une can branch by the order of<br>islance of adament system of U<br>claus of is the prime of the or<br>the laws. It is the prime or constitution<br>interves fuch as:<br>the of Legislature on checks of the<br>of an overside the veto of the<br>islance of the veto of the<br>of an overside the veto of the                                                                                                                                                                                                                                                                                                                                                                                                                                                                                                                                                                                                                                                                                                                                                                                                                                                                                                                                                                                                                                                                                                                                                                                                                               | GNO# X:                             |                |
| in as Legislarues Exautives and Fradiciany hu<br>adopendently westions is a state. No any or<br>made endently westions is auto and has its church<br>indent ever another and has its church<br>indent ever another and has its church<br>constribution in the world."<br>Constribution in the world."<br>Balances:<br>Balances:<br>Balances:<br>Balances:<br>Balances:<br>Balances:<br>Balances:<br>Balances:<br>Balances:<br>Balances:<br>Balances:<br>Constribution<br>is any branch of the balance is no<br>wer, At has balances is constribution<br>is and et us constribution<br>is and some clucks on Execution<br>wer, At has some clucks on Execution<br>in of Logislature on Execution<br>is an overside the veto of the<br>is At an overside the veto of the<br>is At an overside the veto of the<br>is At an overside the veto of the                                                                                                                                                                                                                                                                                                                                                                                                                                                                                                                                                                                                                                                                                                                                                                                                                                                                                                                                                                                                                                                                                                                                                                                                                                                                                         | The varians organs of               | annumero       |
| Allowork junitions in a state. No any or<br>made endoutly working, each organ is<br>underit over another with the organ is<br>a Balanus-<br>Lowhitchion in the world." And<br>is churk and<br>constitution in the world." And<br>constitution of the Whit and<br>System of the US constitution<br>any branch of the US constitution<br>we have branch has its check on<br>use tack branch has its check on<br>use tack branch has its check on<br>use tack branch of US constitution<br>islative Beeneds. On Execu-<br>bild of Laws of the prine of US<br>build of Logislature on Execu-<br>tion Ingislature on Execu-<br>burk of Logislature on Execu-<br>in the of Logislature on Execu-<br>burk of Logislature on Execu-<br>burk of Logislature on Execu-<br>in the or Ingislature on Execu-<br>in the or Ingislature on Execu-<br>burk of Logislature on Execu-<br>in the prine overside the veto of the<br>in the or Ingislature on Execu-                                                                                                                                                                                                                                                                                                                                                                                                                                                                                                                                                                                                                                                                                                                                                                                                                                                                                                                                                                                                                                                                                                                                                                                          | as registations trautives and       | ny hes         |
| malependantly working, each organ is<br>underit over another and has its church<br>a Balanus-<br>benishirusian in the world."<br>Constribution in the world."<br>Constribution in the world."<br>Constribution of the World."<br>Balances:<br>any branch of the World."<br>Balances:<br>any branch of the World."<br>Much branch of the World."<br>Constribution<br>is and branch has its check on<br>use cach branch has its check on<br>use take branch of the World. "<br>Constribution<br>is and church of the World on Execu-<br>tions. It has Same churchs on Execu-<br>tion Ingestation et world on Execu-<br>tion overside the veta of the<br>D A can Ingestation the Parident<br>in It can overside the veta of the<br>is It can overside the veta of the                                                                                                                                                                                                                                                                                                                                                                                                                                                                                                                                                                                                                                                                                                                                                                                                                                                                                                                                                                                                                                                                                                                                                                                                                                                                                                                                                                       | d'ifferent junctions in a state. No |                |
| inderit ever another and has its check<br>a Balanus-<br>it Us countitation in the world." The world is the constitution in the world." And<br>constitution of the Us construct is mor-<br>any branch of the Us construction of U<br>any branch of the Us construction<br>we can branch has its check on<br>use can branch of US construction<br>islative branch of US construction<br>Lycislative branch of US construction<br>Lycislative branch of US construction<br>by is the prime well on Execu-<br>ties. It well as:<br>Judiciany Such as:<br>build of Logislatime on Execu-<br>tion overvide the veta of the<br>1 At an overvide the veta of the                                                                                                                                                                                                                                                                                                                                                                                                                                                                                                                                                                                                                                                                                                                                                                                                                                                                                                                                                                                                                                                                                                                                                                                                                                                                                                                                                                                                                                                                                 | Andep enderty                       |                |
| <ul> <li>d Balanus-</li> <li>11 US Constitution is in the most n'ord.</li> <li>Constitution in the world.</li> <li>Constitution in the world.</li> <li>System of the US constitute and Balances:</li> <li>Balances:</li> <li>Balances:</li> <li>Balances:</li> <li>Any branch of the US constitution of U check on use caute branch has it to be constitution.</li> <li>M checks and Balance system of U checks.</li> <li>M check of Balance system of U checks.</li> <li>M checks and Balance system of U checks.</li> <li>M checks and Balance system of U checks.</li> <li>M check of Us constitution of U checks.</li> <li>M check of the prime on checks on the of the use.</li> <li>M check of the veto of the use.</li> <li>M check of the veto of the of the of the of the of the of the veto of the veto of the of the of the veto of the veto of the of the of the veto of the of the of the of the veto of the of the of the of the of the veto of the of the of the veto of the of the of the of the of the veto of the of the of the of the veto of the of th</li></ul> | over an                             | chuds          |
| 11 US Countinution is the most vigid<br>construction in the world."<br>System of Checkh and<br>Salances:<br>Balances:<br>Balances:<br>Balances:<br>My branch of the US construction<br>any branch of the US construction<br>wild the Beam of US construction<br>islatice Beam of US construction<br>Lysislative Beam of US construction<br>and the Prime on Execution<br>of Lan Ingel the veto of the<br>D tean overvide the veto of the                                                                                                                                                                                                                                                                                                                                                                                                                                                                                                                                                                                                                                                                                                                                                                                                                                                                                                                                                                                                                                                                                        | Balanus-                            |                |
| Construction in me world."<br>System of the US overment is more<br>any branch of the US constructed on<br>use tack branch has its check on<br>use tack branch has its check on<br>use tack branch of US construction<br>islance Brunch of US construction<br>islance Brunch of US construction<br>Lycislative Ecaneth of US construction<br>Lycislative Ecaneth of US construction<br>Lycislative Ecaneth of US construction<br>island of Laws of is the prime on Execu-<br>tion onervice the veto of the<br>much of Legislation the Possident<br>is of tan overvice the veto of the                                                                                                                                                                                                                                                                                                                                                                                                                                                                                                                                                                                                                                                                                                                                                                                                                                                                                                                                                                                                                                                                                                                                                                                                                                                                                                                                                                                                                                                                                                                                                     | to us countinting is in the most    | 9              |
| S System of Check's and<br>Balances:<br>Balances:<br>My branch of the US Eventuate is mor-<br>use tack branch has 44 thete on<br>use tack branch has 44 the the<br>chuck and Balance system of U<br>chuck and Balance system of U<br>distative Branch of US construction<br>islative Branch of US construction<br>islatic Branch of US construction<br>distance Branch of US construction<br>islatic Branch of US construction<br>islatic Branch of US construction<br>distance Branch of US construction<br>buck, It has Some checks on Execu-<br>tion of Lugailance on Execu-<br>buck of Lugailance on Execu-<br>of tan overside the veto of the<br>of an overside the veto of the                                                                                                                                                                                                                                                                                                                                                                                                                                                                                                                                                                                                                                                                                                                                                                                                                                                                                                                                                                                                                                                                                                                                                                                                                                                                                                                                                                                                                                                     | phow i                              |                |
| 5 System of Checkh and<br>Balances:<br>Balances:<br>any branch of the US caremont is more<br>use tach branch has 15 theck on<br>it chuch and Balance system of U<br>chuch and Balance system of U<br>Lysilahire Beamh of US constriction<br>Lysilahire Beamh of US constriction<br>is of the prime on Execu-                                                                                                                                                                                                                                                                                                                                                                                                                                                                                                                                                                                                                                                                                                                                                                                                                                                                                                                                                                                                                                                                                                                                                                                                                                                                                                                                         |                                     |                |
| Balances:<br>Balances:<br>any branch of the US Gavesmont is mer-<br>une each branch has it's check on<br>une caules and Balance system of U<br>Constribution<br>islative Branch of US Constribution<br>Lysislative Branch of US Constribution<br>Tuck, Mr As Some churches on Execu-<br>tion of Logislature on Execu-<br>tion over side the veto of the<br>1 At an One side the Veto of the<br>1 At an One side the Veto of the                                                                                                                                                                                                                                                                                                                                                                                                                                                                                                                                                                                                                                                                                                                                                                                                                                                                                                                                                                                                                                                                                                                                                                                                                                                                                                                | Check                               | q              |
| any branch of the US Garenment is mor<br>new cach branch has its check on<br>it chucks and Balance system of U<br>istative Branch of US Constitution<br>istative Branch of US Constitution<br>Lycislative Ecand of US Constitution<br>Tuck, Mr As Some chucks on Execution<br>Tuck of Legislation on Execution<br>in M an overside the veto of the<br>D stan overside the veto of the                                                                                                                                                                                                                                                                                                                                                                                                                                                                                                                                                                                                                                                                                                                                                                                                                                                                                                                                                                                                                                                                                                                                                                                                                                                                                                                                                                            | Balance:                            |                |
| uux Each branch has its check an<br>uux Each branch has its check an<br>U chucks and Balance system of U<br>istative Beanch of US Constitution<br>Lyistative Beanch of US Constitution<br>Light an Overside Hue Veto of Hue<br>D Lan Inversite Hue Veto of Hue<br>D Lan Inversite Hue Veto of Hue                                                                                                                                                                                                                                                                                                                                                                                                                                                                                                                                                                                                                                                                                                                                                                                                                                                                                | and branch of                       | more pounded   |
| M churks and Balance system of U<br>islatice Burnith of US Constitution<br>islatice Burnith of US Constitution<br>Lysslative Examp of US Constitution<br>Lysslative Examp of US Constitution<br>Laws. It is the prime well of US<br>user, It has Some churks on Execu-<br>tion of Legislature on Execu-<br>tion overvide the veto of the<br>I an overvide the veto of the<br>I an overvide the Veto of the<br>I an I angude the Veto of the                                                                                                                                                                                                                                                                                                                                                                                                                                                                                                                                                                                                                                                                                                                                                                                                                                                                                                                                                                                                                                                                                                                                                                                                                                                                                                                                                                                                                                                                                                                                                                                                                                                                                              | " tach branch has its               | on anther      |
| intative Burnuch of US Constitution<br>Lysistative Burnuch of US Constitution<br>Lysistative Burnuch of US Constitution<br>Laws. At is the prime and of US<br>mark of Legislature on Exerci-<br>tic of Legislature on Exerci-<br>tic of Lagislature on Exerci-<br>truk of Legislature for the Passi-<br>dent                                                                                                                                                                                                                                                                                                                                                                                                                                                                                                                                                                                                                                                                                                                                                                                                                                                                                                                                                                                                                                                                                                                                                                                                                                                                                                                                                                                                                                                                                                                                                                                                                                                                                     | chults                              | - 50 Do        |
| Lycislative Beareth of US Constitution<br>Lycislative Beareth of US<br>Laws. It has Some checks on Exerci-<br>ture, It has Some checks on Exerci-<br>turk of Legislature on Exerci-<br>turk of Ingradut the Passident                                                                                                                                                                                                                                                                                                                                                                                                                                                                                                                                                                                                                                                                                                                                                                                                                                                                                                                                                                                                                                                                                                                                                                                                                                                                                                                                                                                                                                                                                                                                                                                                                                                                                                        | ahve B                              | uhion:         |
| i laws. It is the prime role of US<br>ver, It has some chicks on Exerci-<br>Tucking such as:                                                                                                                                                                                                                                                                                                                                                                                                                                                                                                                                                                                                                                                                                                                                                                                                                                                                                                                                                                                                                                                                                                                                                                                                                                                                                                                                                                                                                                                                                                                                                                                                                                                                                                                                                                                                                                                                                                                                                                                                                                             | Prinklative Branch of US Const      | whion carr     |
| ver, It has some checks on Exerci-<br>Tuck of Legislature on Exerci-<br>of I can overside the veto of the<br>i It can Impade the Passident                                                                                                                                                                                                                                                                                                                                                                                                                                                                                                                                                                                                                                                                                                                                                                                                                                                                                                                                                                                                                                                                                                                                                                                                                                                                                                                                                                                                                                                                                                                                                                                                                                                                                                                                                                                                                                                                                                                                                                                               | laws. At is the prime vole          | US legislature |
| Turk of Jegislahme on Exern<br>of the or overside the vets of the<br>of an overside the Passident                                                                                                                                                                                                                                                                                                                                                                                                                                                                                                                                                                                                                                                                                                                                                                                                                                                                                                                                                                                                                                                                                                                                                                                                                                                                                                                                                                                                                                                                                                                                                                                                                                                                                                                                                                                                                                                                                                                                                                                                                                        | At has some churchs                 | Reuchive       |
| in the of degislature on Exern<br>of A can overside the vets of the<br>i of can Impade the Passident                                                                                                                                                                                                                                                                                                                                                                                                                                                                                                                                                                                                                                                                                                                                                                                                                                                                                                                                                                                                                                                                                                                                                                                                                                                                                                                                                                                                                                                                                                                                                                                                                                                                                                                                                                                                                                                                                                                                                                                                                                     | Tud                                 | 1 1 para 1     |
| It can overside the veto of the<br>It can Impedie the Passident                                                                                                                                                                                                                                                                                                                                                                                                                                                                                                                                                                                                                                                                                                                                                                                                                                                                                                                                                                                                                                                                                                                                                                                                                                                                                                                                                                                                                                                                                                                                                                                                                                                                                                                                                                                                                                                                                                                                                                                                                                                                          | that of legislature on              | ewhive         |
| It can Impade the                                                                                                                                                                                                                                                                                                                                                                                                                                                                                                                                                                                                                                                                                                                                                                                                                                                                                                                                                                                                                                                                                                                                                                                                                                                                                                                                                                                                                                                                                                                                                                                                                                                                                                                                                                                                                                                                                                                                                                                                                                                                                                                        | At un overvide the veto             |                |
|                                                                                                                                                                                                                                                                                                                                                                                                                                                                                                                                                                                                                                                                                                                                                                                                                                                                                                                                                                                                                                                                                                                                                                                                                                                                                                                                                                                                                                                                                                                                                                                                                                                                                                                                                                                                                                                                                                                                                                                                                                                                                                                                          | It can Impedic the                  | ent            |