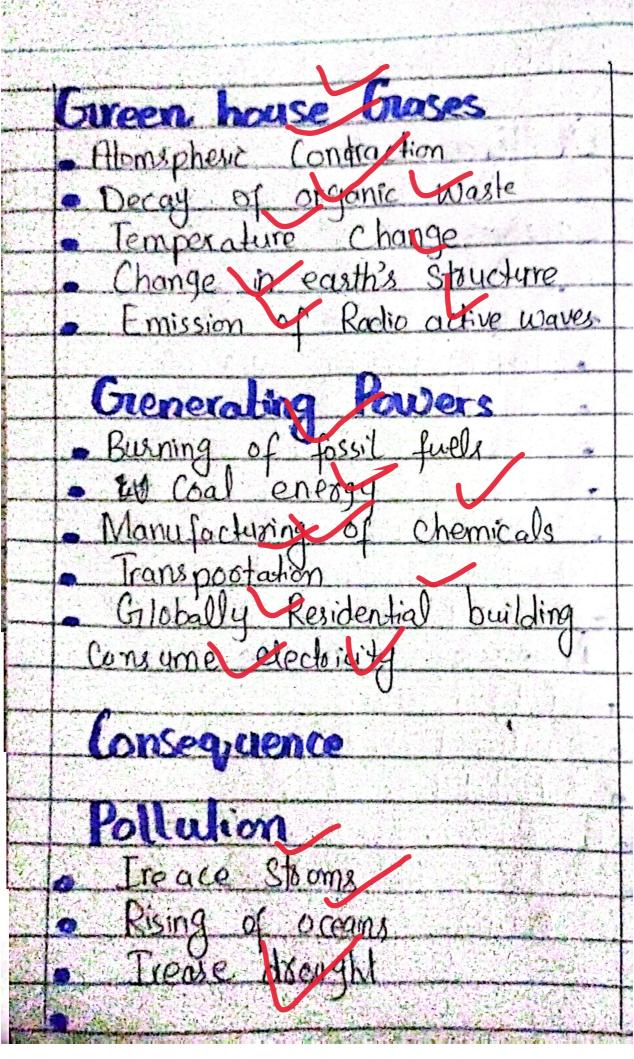

## Mock Test 1 Climate Change Causes and Consequence Brain Slooming Courses Consequenc · Deforestation Pollwion Industrial waste Ur capable to this training in Green house gaserideas Depletion of ozone Climate Change is no longer Some far-off Problem It is happening here it is happening now The main cause of Climate I Change is Deforestation, Green Laise goses, Industrial waste infinitionately all countries in the woold including

|           | Richan for climate change Tunge |
|-----------|---------------------------------|
|           | Outline                         |
|           | Couses                          |
| 1         | . Deforestation                 |
|           | . Impact carbon cycle           |
|           | - Climate Instability           |
|           | loss of biodiversity            |
|           | · Loss of Species               |
|           | - Agricultural expansion Infra- |
|           | Structure development           |
| <b>2)</b> | Over Population                 |
|           | Industrict Waste                |
|           | - Global warming                |
|           | - Gracies Melling               |
|           | · Polluted Water                |
|           | Radio active worke              |
|           | lower the vegetation            |
|           | Ouality /                       |

| لوح                                                                                                                                                                                                                                                                                                                                                                                                                                                                                                                                                                                                                                                                                                                                                                                                                                                                                                                                                                                                                                                                                                                                                                                                                                                                                                                                                                                                                                                                                                                                                                                                                                                                                                                                                                                                                                                                                                                                                                                                                                                                                                                            | Destauction of Sond                                                          |                    |
|--------------------------------------------------------------------------------------------------------------------------------------------------------------------------------------------------------------------------------------------------------------------------------------------------------------------------------------------------------------------------------------------------------------------------------------------------------------------------------------------------------------------------------------------------------------------------------------------------------------------------------------------------------------------------------------------------------------------------------------------------------------------------------------------------------------------------------------------------------------------------------------------------------------------------------------------------------------------------------------------------------------------------------------------------------------------------------------------------------------------------------------------------------------------------------------------------------------------------------------------------------------------------------------------------------------------------------------------------------------------------------------------------------------------------------------------------------------------------------------------------------------------------------------------------------------------------------------------------------------------------------------------------------------------------------------------------------------------------------------------------------------------------------------------------------------------------------------------------------------------------------------------------------------------------------------------------------------------------------------------------------------------------------------------------------------------------------------------------------------------------------|------------------------------------------------------------------------------|--------------------|
|                                                                                                                                                                                                                                                                                                                                                                                                                                                                                                                                                                                                                                                                                                                                                                                                                                                                                                                                                                                                                                                                                                                                                                                                                                                                                                                                                                                                                                                                                                                                                                                                                                                                                                                                                                                                                                                                                                                                                                                                                                                                                                                                | Health Threads                                                               |                    |
|                                                                                                                                                                                                                                                                                                                                                                                                                                                                                                                                                                                                                                                                                                                                                                                                                                                                                                                                                                                                                                                                                                                                                                                                                                                                                                                                                                                                                                                                                                                                                                                                                                                                                                                                                                                                                                                                                                                                                                                                                                                                                                                                | Respiratory and heart disease                                                | and part of        |
|                                                                                                                                                                                                                                                                                                                                                                                                                                                                                                                                                                                                                                                                                                                                                                                                                                                                                                                                                                                                                                                                                                                                                                                                                                                                                                                                                                                                                                                                                                                                                                                                                                                                                                                                                                                                                                                                                                                                                                                                                                                                                                                                | Respiratory and heart diseases water and food related illness                |                    |
|                                                                                                                                                                                                                                                                                                                                                                                                                                                                                                                                                                                                                                                                                                                                                                                                                                                                                                                                                                                                                                                                                                                                                                                                                                                                                                                                                                                                                                                                                                                                                                                                                                                                                                                                                                                                                                                                                                                                                                                                                                                                                                                                | Pest related diseases                                                        | and and            |
|                                                                                                                                                                                                                                                                                                                                                                                                                                                                                                                                                                                                                                                                                                                                                                                                                                                                                                                                                                                                                                                                                                                                                                                                                                                                                                                                                                                                                                                                                                                                                                                                                                                                                                                                                                                                                                                                                                                                                                                                                                                                                                                                | · Cause of breast canced                                                     |                    |
|                                                                                                                                                                                                                                                                                                                                                                                                                                                                                                                                                                                                                                                                                                                                                                                                                                                                                                                                                                                                                                                                                                                                                                                                                                                                                                                                                                                                                                                                                                                                                                                                                                                                                                                                                                                                                                                                                                                                                                                                                                                                                                                                | Infectious diseases Allergents                                               | and the second     |
|                                                                                                                                                                                                                                                                                                                                                                                                                                                                                                                                                                                                                                                                                                                                                                                                                                                                                                                                                                                                                                                                                                                                                                                                                                                                                                                                                                                                                                                                                                                                                                                                                                                                                                                                                                                                                                                                                                                                                                                                                                                                                                                                |                                                                              | M - 1              |
|                                                                                                                                                                                                                                                                                                                                                                                                                                                                                                                                                                                                                                                                                                                                                                                                                                                                                                                                                                                                                                                                                                                                                                                                                                                                                                                                                                                                                                                                                                                                                                                                                                                                                                                                                                                                                                                                                                                                                                                                                                                                                                                                | DePletion Of ozone                                                           |                    |
|                                                                                                                                                                                                                                                                                                                                                                                                                                                                                                                                                                                                                                                                                                                                                                                                                                                                                                                                                                                                                                                                                                                                                                                                                                                                                                                                                                                                                                                                                                                                                                                                                                                                                                                                                                                                                                                                                                                                                                                                                                                                                                                                | Slow recovery of ozone layer<br>Emission of CES                              | al Property        |
|                                                                                                                                                                                                                                                                                                                                                                                                                                                                                                                                                                                                                                                                                                                                                                                                                                                                                                                                                                                                                                                                                                                                                                                                                                                                                                                                                                                                                                                                                                                                                                                                                                                                                                                                                                                                                                                                                                                                                                                                                                                                                                                                | Emission of CES                                                              | in the Miller of   |
|                                                                                                                                                                                                                                                                                                                                                                                                                                                                                                                                                                                                                                                                                                                                                                                                                                                                                                                                                                                                                                                                                                                                                                                                                                                                                                                                                                                                                                                                                                                                                                                                                                                                                                                                                                                                                                                                                                                                                                                                                                                                                                                                | Hole in ozone layer                                                          | and the section to |
|                                                                                                                                                                                                                                                                                                                                                                                                                                                                                                                                                                                                                                                                                                                                                                                                                                                                                                                                                                                                                                                                                                                                                                                                                                                                                                                                                                                                                                                                                                                                                                                                                                                                                                                                                                                                                                                                                                                                                                                                                                                                                                                                |                                                                              | es de provincia de |
|                                                                                                                                                                                                                                                                                                                                                                                                                                                                                                                                                                                                                                                                                                                                                                                                                                                                                                                                                                                                                                                                                                                                                                                                                                                                                                                                                                                                                                                                                                                                                                                                                                                                                                                                                                                                                                                                                                                                                                                                                                                                                                                                | Introduction                                                                 | acolo              |
|                                                                                                                                                                                                                                                                                                                                                                                                                                                                                                                                                                                                                                                                                                                                                                                                                                                                                                                                                                                                                                                                                                                                                                                                                                                                                                                                                                                                                                                                                                                                                                                                                                                                                                                                                                                                                                                                                                                                                                                                                                                                                                                                |                                                                              | and the            |
|                                                                                                                                                                                                                                                                                                                                                                                                                                                                                                                                                                                                                                                                                                                                                                                                                                                                                                                                                                                                                                                                                                                                                                                                                                                                                                                                                                                                                                                                                                                                                                                                                                                                                                                                                                                                                                                                                                                                                                                                                                                                                                                                | 600 Climate Change is                                                        | -                  |
|                                                                                                                                                                                                                                                                                                                                                                                                                                                                                                                                                                                                                                                                                                                                                                                                                                                                                                                                                                                                                                                                                                                                                                                                                                                                                                                                                                                                                                                                                                                                                                                                                                                                                                                                                                                                                                                                                                                                                                                                                                                                                                                                | not thas become an international                                             | -                  |
| STATE OF THE PARTY | Country It is international                                                  |                    |
|                                                                                                                                                                                                                                                                                                                                                                                                                                                                                                                                                                                                                                                                                                                                                                                                                                                                                                                                                                                                                                                                                                                                                                                                                                                                                                                                                                                                                                                                                                                                                                                                                                                                                                                                                                                                                                                                                                                                                                                                                                                                                                                                |                                                                              | 4                  |
|                                                                                                                                                                                                                                                                                                                                                                                                                                                                                                                                                                                                                                                                                                                                                                                                                                                                                                                                                                                                                                                                                                                                                                                                                                                                                                                                                                                                                                                                                                                                                                                                                                                                                                                                                                                                                                                                                                                                                                                                                                                                                                                                | Tesue. The main Cause                                                        |                    |
|                                                                                                                                                                                                                                                                                                                                                                                                                                                                                                                                                                                                                                                                                                                                                                                                                                                                                                                                                                                                                                                                                                                                                                                                                                                                                                                                                                                                                                                                                                                                                                                                                                                                                                                                                                                                                                                                                                                                                                                                                                                                                                                                | Trace. The main Cause                                                        |                    |
|                                                                                                                                                                                                                                                                                                                                                                                                                                                                                                                                                                                                                                                                                                                                                                                                                                                                                                                                                                                                                                                                                                                                                                                                                                                                                                                                                                                                                                                                                                                                                                                                                                                                                                                                                                                                                                                                                                                                                                                                                                                                                                                                | Tastie. The main Cause of Climate Change is the Deforestation. Against tural |                    |