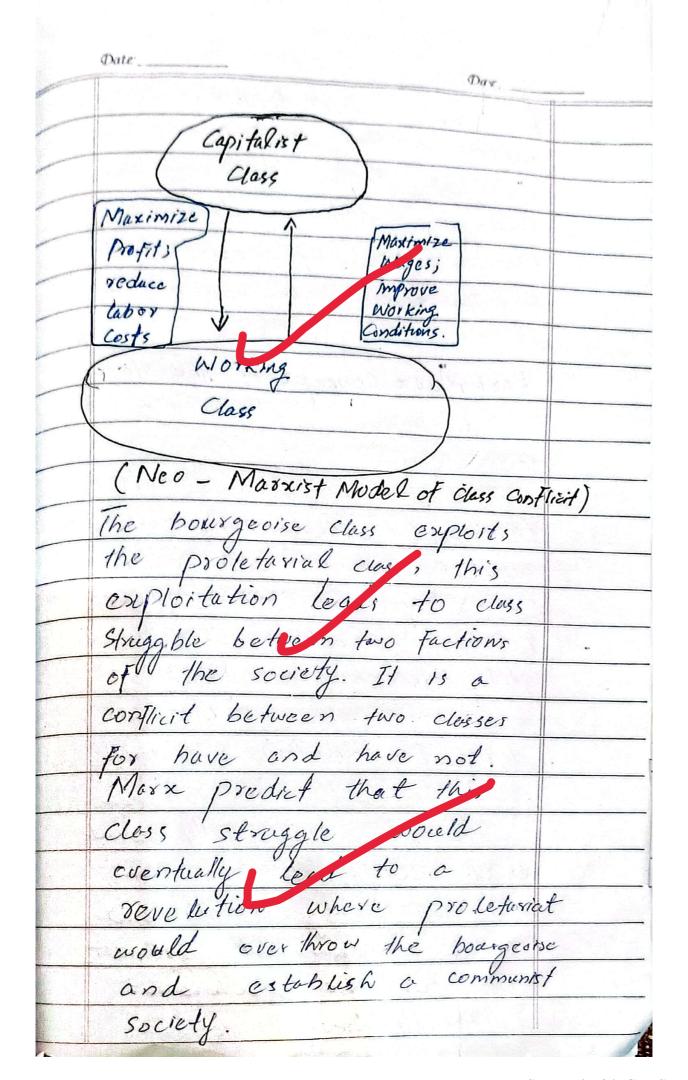

| 5   | Date://20                                                                 |
|-----|---------------------------------------------------------------------------|
| DNO | Describe in detail Karl Marx's views                                      |
|     | on class, State and Religion.                                             |
| 1-  | Introduction:                                                             |
|     | Kax Marx was a                                                            |
|     | German Philospher of the 19th                                             |
|     | century. Marx's indepth shirty pour                                       |
|     | vided a deep insight into class.                                          |
|     | State and religion Religion, accord                                       |
|     | ing to Mark is a took of exploi-                                          |
|     | tation. The same is the case with                                         |
|     | the state, wherethe bourgeoiste use!                                      |
|     | Capitalism to exploit the prole                                           |
|     | tarrat Because of this, a class                                           |
|     | Struggle with remain among the have                                       |
|     | and have not Because the capitalist                                       |
|     | class never wants the labor cluss                                         |
|     | to take a firm hid on the means                                           |
|     | gave in-dept insights into how class and religion are exploitation tools. |
|     | gave in-dept insights into how class                                      |
|     | land religion are exploitation tools.                                     |
| 2-  | Karl Marx's view on Class-                                                |
|     | According to                                                              |
|     | Karl Mark, society is funda-                                              |
|     | mentally divided into it we                                               |
|     | classest i.e bourgeoise and                                               |
|     | Proletariat.                                                              |
|     | Bourgeonses- Capit list owners who                                        |
|     | own the mans of production.                                               |
|     | Proletariat: The working class sells                                      |
|     | their labor, art and skill to                                             |
|     | buy means of production.                                                  |