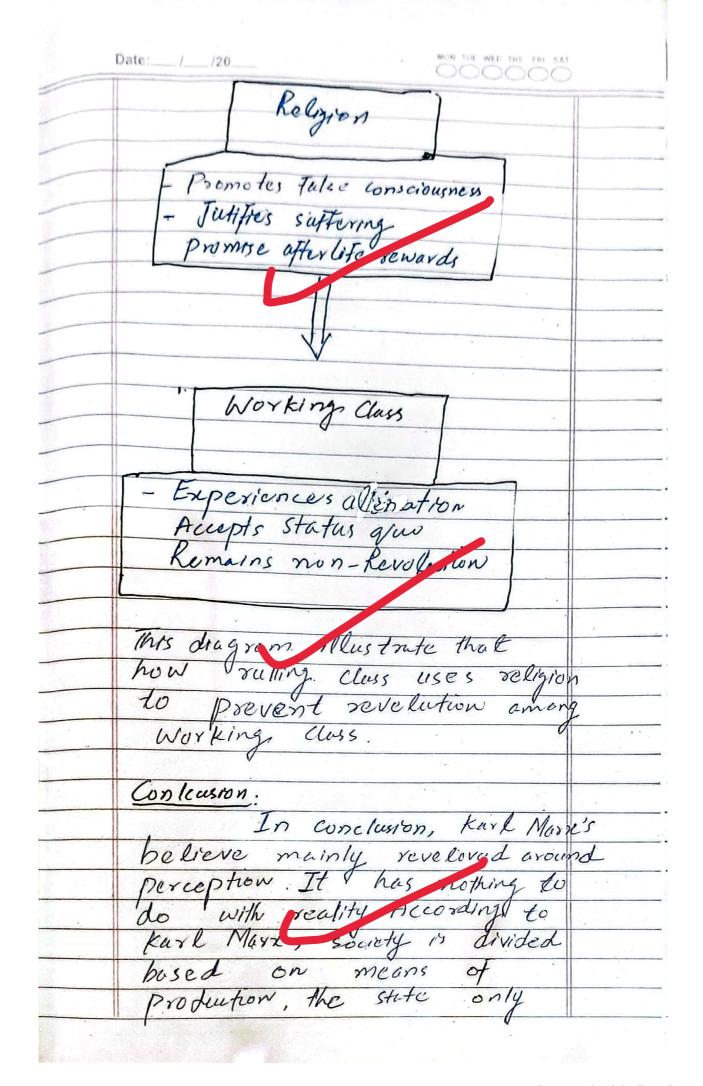

Serves interest of powerful bourgeonice class and religion is used as tool of the working of the corporation of the working class to appeare them to their reterial tribulations. All these concept caused him into become critic of capitalism, which contrally resulted in the deva-