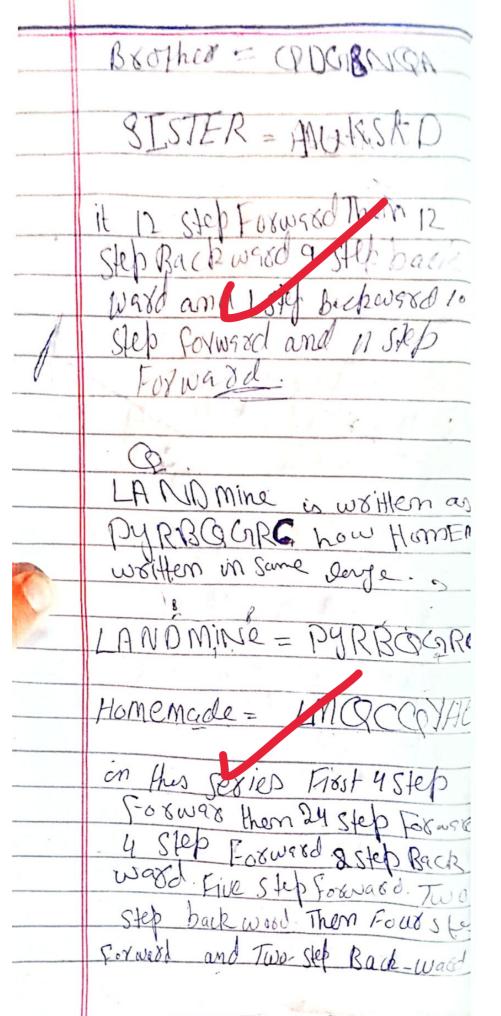

DKY o F Ju O HIO O THSE! DKY, FJWOHIUO JASO LGG. in this sexies FissIstep 2 slep Formans one stop back and & Step backwasdif the Friend is Godel AU MITK willen. how condition EDRIRL Canalle This Series is 2 Step Fasward Foo First letter 3 step Forward to second Jetter. Four Step Faxwerd to This Netter Five step Formand to Fifth letter and Sinslep Forward to sinth deflet. Question 2 Brother is written as QDGSNQA. Then Some longuege sistemas -?