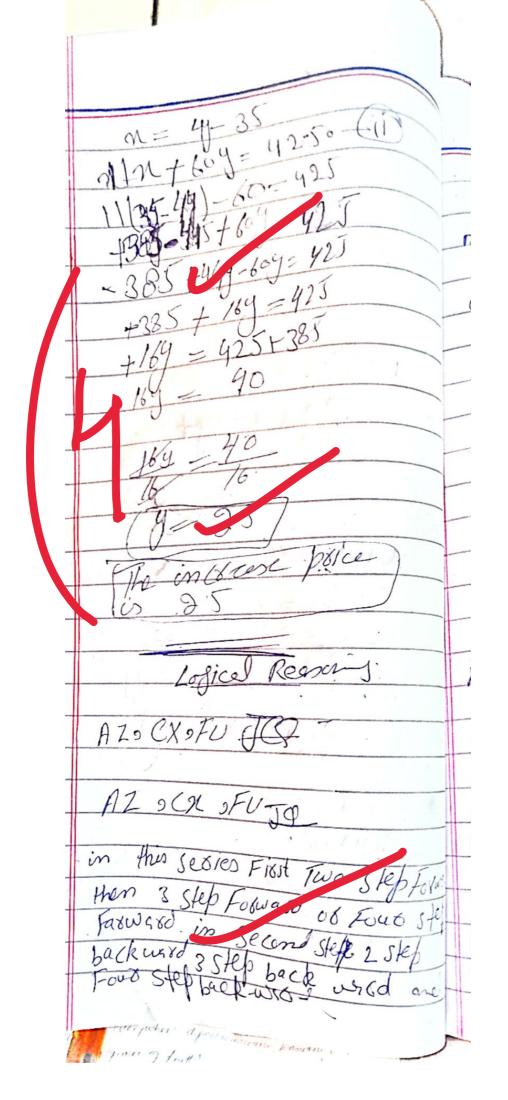

DKY o F Ju O HIO O THSE! DKY, FJWOHIUO JASO LGG. in this sexies FissIstep 2 slep Formans one stop back and & Step backwasdif the Friend is Godel AU MITK willen. how condition EDRIRL Canalle This Series is 2 Step Fasward Foo First letter 3 step Forward to second Jetter. Four Step Faxwerd to This Netter Five step Formand to Fifth letter and Sinslep Forward to sinth deflet. Question 2 Brother is written as QDGSNQA. Then Some longuege sistemas -?