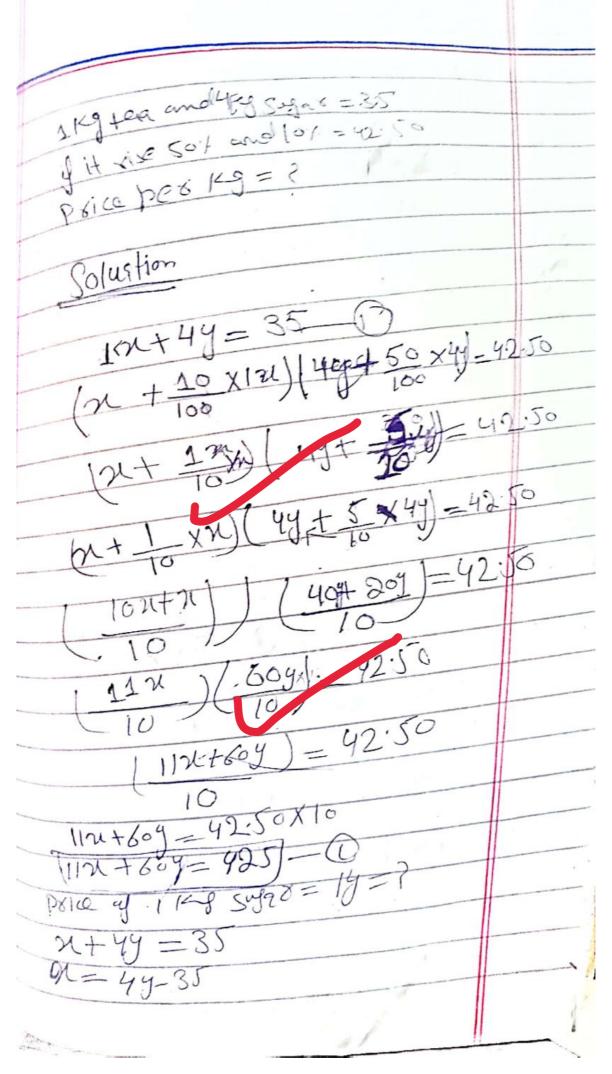

Duestiony Student earned a grade = 80% in moth had 20 problems. the answed cossectors? Students casned = 80%. in math = 20 How mony answell lottet 2. Formeli-16% answes or 68 Bect I kg of ter and 4/kg sugar Price R35 but if sugar would be RS 42.50. Find the Price of Pex lug. of sufex.