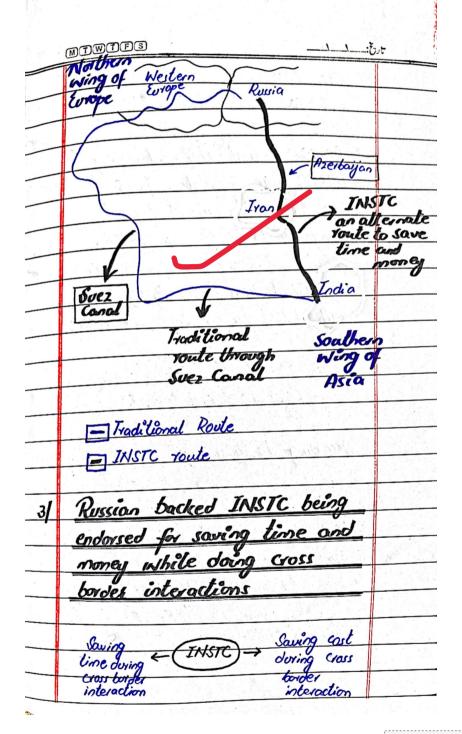

|      | MIWIFS                                   |
|------|------------------------------------------|
| Saw. | Russian backed INSTC is being            |
| 71   | endorsed for sowing time and             |
|      | money while doing cross bordes           |
| 1    | interactions Is this true 7 Highlight    |
|      | Russian objectives and possible          |
|      | hurdles to this initiative?              |
| 40   | 1010 tes to 511                          |
|      | Total sections                           |
| 1/_  | Introduction                             |
|      | The to a shell couth Taxosport           |
|      | International North South Transport      |
|      | Corridor (INSTC) is a multi-modal        |
|      | transportation route, involving ship,    |
|      | rail, and road networks, connecting      |
|      | India, Ivan, Dasia and several Central   |
| 7    | Asian Countries. The corridor aims to    |
|      | Shorten distance between Europe and      |
|      | Asia and reduce cost of trade as         |
|      | compared to traditional Youter like      |
|      | Suez Canal It encompasse Russian's       |
|      | Objectives of exploring access to warm   |
|      | waters ports of southern region and      |
|      | enabling itself with market other than   |
|      | Western region. However, several hurdles |
|      | Limit potential of INSTC.                |
|      | Cano position of 2. vol. c.              |

|     | MIWITES'                                  | ارك |
|-----|-------------------------------------------|-----|
|     | " We view INSTC as not only               |     |
|     | a transport route but a foundation        |     |
|     | for degree integration between            |     |
|     | Eurasia, Middle East and South            |     |
|     | Asia, Creating a new axis of              |     |
| ,   | properity and Cooperation"                |     |
|     | 7-7-                                      |     |
|     | (Vladinir Putin)                          |     |
|     | - President of Rusia                      |     |
|     | The second second second                  |     |
| 2/  | INSTC: A bridge between                   |     |
| - / | North Wing of Europe and                  |     |
| ,   | South Wing of Asia                        |     |
| 1   | A. C. |     |
|     | INSTC was signed in 2002 between          |     |
| 1.0 | Russia, Tran and India. It is 7200km      |     |
|     | Long network of Yail, Ship and Youd       |     |
|     | route between Iron India, Azerbaijan,     |     |
|     | Russia and Europe.                        |     |
|     |                                           |     |
|     |                                           |     |
|     |                                           |     |
|     |                                           |     |
| ,   | and the second second                     |     |