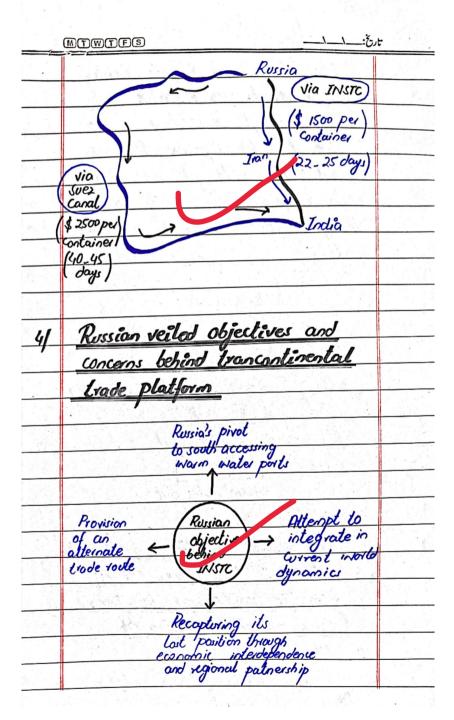

Scanned with

CS CamScanner

| (   | MTWTFS —\_\-\:\tau_\:\tau_\:\tau_\:\tau_\:\tau_\:\tau_\:\tau_\:\tau_\:\tau_\:\tau_\:\tau_\:\tau_\:\tau_\:\tau_\:\tau_\:\tau_\:\tau_\:\tau_\:\tau_\:\tau_\:\tau_\:\tau_\:\tau_\:\tau_\:\tau_\:\tau_\:\tau_\:\tau_\:\tau_\:\tau_\:\tau_\:\tau_\:\tau_\:\tau_\:\tau_\:\tau_\:\tau_\:\tau_\:\tau_\:\tau_\:\tau_\:\tau_\:\tau_\:\tau_\:\tau_\:\tau_\:\tau_\:\tau_\:\tau_\:\tau_\:\tau_\:\tau_\:\tau_\:\tau_\:\tau_\:\tau_\:\tau_\:\tau_\:\tau_\:\tau_\:\tau_\:\tau_\:\tau_\:\tau_\:\tau_\:\tau_\:\tau_\:\tau_\:\tau_\:\tau_\:\tau_\:\tau_\:\tau_\:\tau_\:\tau_\:\tau_\:\tau_\:\tau_\:\tau_\:\tau_\:\tau_\:\tau_\:\tau_\:\tau_\:\tau_\:\tau_\:\tau_\:\tau_\:\tau_\:\tau_\:\tau_\:\tau_\:\tau_\:\tau_\:\tau_\:\tau_\:\tau_\:\tau_\:\tau_\:\tau_\:\tau_\:\tau_\:\tau_\:\tau_\:\tau_\:\tau_\:\tau_\:\tau_\:\tau_\:\tau_\:\tau_\:\tau_\:\tau_\:\tau_\:\tau_\:\tau_\:\tau_\:\tau_\:\tau_\:\tau_\:\tau_\:\tau_\:\tau_\:\tau_\:\tau_\:\tau_\:\tau_\:\tau_\:\tau_\:\tau_\:\tau_\:\tau_\:\tau_\:\tau_\:\tau_\:\tau_\:\tau_\:\tau_\:\tau_\:\tau_\:\tau_\:\tau_\:\tau_\:\tau_\:\tau_\:\tau_\:\tau_\:\tau_\:\tau_\:\tau_\:\tau_\:\tau_\:\tau_\:\tau_\:\tau_\:\tau_\:\tau_\:\tau_\:\tau_\:\tau_\:\tau_\:\tau_\:\tau_\:\tau_\:\tau_\:\tau_\:\tau_\:\tau_\:\tau_\:\tau_\:\tau_\:\tau_\:\tau_\:\tau_\:\tau_\:\tau_\:\tau_\:\tau_\:\tau_\:\tau_\:\tau_\:\tau_\:\tau_\:\tau_\:\tau_\:\tau_\:\tau_\:\tau_\:\tau_\:\tau_\:\tau_\:\tau_\:\tau_\:\tau_\:\tau_\:\tau_\:\tau_\:\tau_\:\tau_\:\tau_\:\tau_\:\tau_\:\tau_\:\tau_\:\tau_\:\tau_\:\tau_\:\tau_\:\tau_\:\tau_\:\tau_\:\tau_\:\tau_\:\tau_\:\tau_\:\tau_\:\tau_\:\tau_\:\tau_\:\tau_\:\tau_\:\tau_\:\tau_\:\tau_\:\tau_\:\tau_\:\tau_\:\tau_\:\tau_\:\tau_\:\tau_\:\tau_\:\tau_\:\tau_\:\tau_\:\tau_\:\tau_\:\tau_\:\tau_\:\tau_\:\tau_\:\tau_\:\tau_\:\tau_\:\tau_\:\tau_\:\tau_\:\tau_\:\tau_\:\tau_\:\tau_\:\tau_\:\tau_\:\tau_\:\tau_\:\tau_\:\tau_\:\tau_\:\tau_\:\tau_\:\tau_\:\tau_\:\tau_\:\tau_\:\tau_\:\tau_\:\tau_\:\tau_\:\tau_\:\tau_\:\tau_\:\tau_\:\tau_\:\tau_\:\tau_\:\tau_\:\tau_\:\tau_\:\tau_\:\tau_\:\tau_\:\tau_\:\tau_\:\tau_\:\tau_\:\tau_\:\tau_\:\tau_\:\tau_\:\tau_\:\t |   |
|-----|--------------------------------------------------------------------------------------------------------------------------------------------------------------------------------------------------------------------------------------------------------------------------------------------------------------------------------------------------------------------------------------------------------------------------------------------------------------------------------------------------------------------------------------------------------------------------------------------------------------------------------------------------------------------------------------------------------------------------------------------------------------------------------------------------------------------------------------------------------------------------------------------------------------------------------------------------------------------------------------------------------------------------------------------------------------------------------------------------------------------------------------------------------------------------------------------------------------------------------------------------------------------------------------------------------------------------------------------------------------------------------------------------------------------------------------------------------------------------------------------------------------------------------------------------------------------------------------------------------------------------------------------------------------------------------------------------------------------------------------------------------------------------------------------------------------------------------------------------------------------------------------------------------------------------------------------------------------------------------------------------------------------------------------------------------------------------------------------------------------------------------|---|
|     |                                                                                                                                                                                                                                                                                                                                                                                                                                                                                                                                                                                                                                                                                                                                                                                                                                                                                                                                                                                                                                                                                                                                                                                                                                                                                                                                                                                                                                                                                                                                                                                                                                                                                                                                                                                                                                                                                                                                                                                                                                                                                                                                | - |
| 27  | Heavy senctions  Of Us against driving financial  Europe and Ican  Only to the sence of a                                                                                                                                                                                                                                                                                                                                                                                                                                                                                                                                                                                                                                                                                                                                                                                                                                                                                                                                                                                                                                                                                                                                                                                                                                                                                                                                                                                                                                                                                                                                                                                                                                                                                                                                                                                                                                                                                                                                                                                                                                      |   |
|     | Russia and Iron potential behind                                                                                                                                                                                                                                                                                                                                                                                                                                                                                                                                                                                                                                                                                                                                                                                                                                                                                                                                                                                                                                                                                                                                                                                                                                                                                                                                                                                                                                                                                                                                                                                                                                                                                                                                                                                                                                                                                                                                                                                                                                                                                               |   |
|     | Russia and Iron potential behind                                                                                                                                                                                                                                                                                                                                                                                                                                                                                                                                                                                                                                                                                                                                                                                                                                                                                                                                                                                                                                                                                                                                                                                                                                                                                                                                                                                                                                                                                                                                                                                                                                                                                                                                                                                                                                                                                                                                                                                                                                                                                               |   |
|     |                                                                                                                                                                                                                                                                                                                                                                                                                                                                                                                                                                                                                                                                                                                                                                                                                                                                                                                                                                                                                                                                                                                                                                                                                                                                                                                                                                                                                                                                                                                                                                                                                                                                                                                                                                                                                                                                                                                                                                                                                                                                                                                                | _ |
|     | Significent                                                                                                                                                                                                                                                                                                                                                                                                                                                                                                                                                                                                                                                                                                                                                                                                                                                                                                                                                                                                                                                                                                                                                                                                                                                                                                                                                                                                                                                                                                                                                                                                                                                                                                                                                                                                                                                                                                                                                                                                                                                                                                                    |   |
|     | hurdles to                                                                                                                                                                                                                                                                                                                                                                                                                                                                                                                                                                                                                                                                                                                                                                                                                                                                                                                                                                                                                                                                                                                                                                                                                                                                                                                                                                                                                                                                                                                                                                                                                                                                                                                                                                                                                                                                                                                                                                                                                                                                                                                     |   |
|     | INST                                                                                                                                                                                                                                                                                                                                                                                                                                                                                                                                                                                                                                                                                                                                                                                                                                                                                                                                                                                                                                                                                                                                                                                                                                                                                                                                                                                                                                                                                                                                                                                                                                                                                                                                                                                                                                                                                                                                                                                                                                                                                                                           |   |
|     | Enhanced geo                                                                                                                                                                                                                                                                                                                                                                                                                                                                                                                                                                                                                                                                                                                                                                                                                                                                                                                                                                                                                                                                                                                                                                                                                                                                                                                                                                                                                                                                                                                                                                                                                                                                                                                                                                                                                                                                                                                                                                                                                                                                                                                   |   |
| 7   | Recurrent dialegic                                                                                                                                                                                                                                                                                                                                                                                                                                                                                                                                                                                                                                                                                                                                                                                                                                                                                                                                                                                                                                                                                                                                                                                                                                                                                                                                                                                                                                                                                                                                                                                                                                                                                                                                                                                                                                                                                                                                                                                                                                                                                                             |   |
| · . | tensions between impulsance of                                                                                                                                                                                                                                                                                                                                                                                                                                                                                                                                                                                                                                                                                                                                                                                                                                                                                                                                                                                                                                                                                                                                                                                                                                                                                                                                                                                                                                                                                                                                                                                                                                                                                                                                                                                                                                                                                                                                                                                                                                                                                                 |   |
|     | member states Chinese BRI in CARS over Russian                                                                                                                                                                                                                                                                                                                                                                                                                                                                                                                                                                                                                                                                                                                                                                                                                                                                                                                                                                                                                                                                                                                                                                                                                                                                                                                                                                                                                                                                                                                                                                                                                                                                                                                                                                                                                                                                                                                                                                                                                                                                                 |   |
|     | INSTC                                                                                                                                                                                                                                                                                                                                                                                                                                                                                                                                                                                                                                                                                                                                                                                                                                                                                                                                                                                                                                                                                                                                                                                                                                                                                                                                                                                                                                                                                                                                                                                                                                                                                                                                                                                                                                                                                                                                                                                                                                                                                                                          | _ |
|     |                                                                                                                                                                                                                                                                                                                                                                                                                                                                                                                                                                                                                                                                                                                                                                                                                                                                                                                                                                                                                                                                                                                                                                                                                                                                                                                                                                                                                                                                                                                                                                                                                                                                                                                                                                                                                                                                                                                                                                                                                                                                                                                                |   |
|     | (A) Heavy Sanctions of US                                                                                                                                                                                                                                                                                                                                                                                                                                                                                                                                                                                                                                                                                                                                                                                                                                                                                                                                                                                                                                                                                                                                                                                                                                                                                                                                                                                                                                                                                                                                                                                                                                                                                                                                                                                                                                                                                                                                                                                                                                                                                                      |   |
|     | against Russia and Iran:                                                                                                                                                                                                                                                                                                                                                                                                                                                                                                                                                                                                                                                                                                                                                                                                                                                                                                                                                                                                                                                                                                                                                                                                                                                                                                                                                                                                                                                                                                                                                                                                                                                                                                                                                                                                                                                                                                                                                                                                                                                                                                       |   |
|     | Major hurdle of INSTC                                                                                                                                                                                                                                                                                                                                                                                                                                                                                                                                                                                                                                                                                                                                                                                                                                                                                                                                                                                                                                                                                                                                                                                                                                                                                                                                                                                                                                                                                                                                                                                                                                                                                                                                                                                                                                                                                                                                                                                                                                                                                                          |   |
|     | TALLE THE STATE OF |   |
|     | Chi I Til i an anin anchet                                                                                                                                                                                                                                                                                                                                                                                                                                                                                                                                                                                                                                                                                                                                                                                                                                                                                                                                                                                                                                                                                                                                                                                                                                                                                                                                                                                                                                                                                                                                                                                                                                                                                                                                                                                                                                                                                                                                                                                                                                                                                                     |   |
|     | Chino-and Turkey are major markets                                                                                                                                                                                                                                                                                                                                                                                                                                                                                                                                                                                                                                                                                                                                                                                                                                                                                                                                                                                                                                                                                                                                                                                                                                                                                                                                                                                                                                                                                                                                                                                                                                                                                                                                                                                                                                                                                                                                                                                                                                                                                             |   |
|     | to Russia but both states are proven                                                                                                                                                                                                                                                                                                                                                                                                                                                                                                                                                                                                                                                                                                                                                                                                                                                                                                                                                                                                                                                                                                                                                                                                                                                                                                                                                                                                                                                                                                                                                                                                                                                                                                                                                                                                                                                                                                                                                                                                                                                                                           |   |
|     | not willing to visk santions in past.                                                                                                                                                                                                                                                                                                                                                                                                                                                                                                                                                                                                                                                                                                                                                                                                                                                                                                                                                                                                                                                                                                                                                                                                                                                                                                                                                                                                                                                                                                                                                                                                                                                                                                                                                                                                                                                                                                                                                                                                                                                                                          | - |
|     | These are not long term trade parlners                                                                                                                                                                                                                                                                                                                                                                                                                                                                                                                                                                                                                                                                                                                                                                                                                                                                                                                                                                                                                                                                                                                                                                                                                                                                                                                                                                                                                                                                                                                                                                                                                                                                                                                                                                                                                                                                                                                                                                                                                                                                                         |   |
|     | of Russia, forcing Russia to seek                                                                                                                                                                                                                                                                                                                                                                                                                                                                                                                                                                                                                                                                                                                                                                                                                                                                                                                                                                                                                                                                                                                                                                                                                                                                                                                                                                                                                                                                                                                                                                                                                                                                                                                                                                                                                                                                                                                                                                                                                                                                                              |   |
|     | 이 그는 그들이 있다면 하는데 그리는 이번 살아보고 있다면 사람이 되었습니다. 그 사람이 없어야 하는데 살아내려면 하는데 아니다면 하는데 그렇다면 그렇다면 그렇다면 그렇다면 그렇다면 그 모든데 그렇다면 그렇다면 그렇다면 그렇다면 그렇다면 그렇다면 그렇다면 그렇다면                                                                                                                                                                                                                                                                                                                                                                                                                                                                                                                                                                                                                                                                                                                                                                                                                                                                                                                                                                                                                                                                                                                                                                                                                                                                                                                                                                                                                                                                                                                                                                                                                                                                                                                                                                                                                                                                                                                                                                            |   |
|     | new opportunities.                                                                                                                                                                                                                                                                                                                                                                                                                                                                                                                                                                                                                                                                                                                                                                                                                                                                                                                                                                                                                                                                                                                                                                                                                                                                                                                                                                                                                                                                                                                                                                                                                                                                                                                                                                                                                                                                                                                                                                                                                                                                                                             | - |
|     |                                                                                                                                                                                                                                                                                                                                                                                                                                                                                                                                                                                                                                                                                                                                                                                                                                                                                                                                                                                                                                                                                                                                                                                                                                                                                                                                                                                                                                                                                                                                                                                                                                                                                                                                                                                                                                                                                                                                                                                                                                                                                                                                |   |
|     |                                                                                                                                                                                                                                                                                                                                                                                                                                                                                                                                                                                                                                                                                                                                                                                                                                                                                                                                                                                                                                                                                                                                                                                                                                                                                                                                                                                                                                                                                                                                                                                                                                                                                                                                                                                                                                                                                                                                                                                                                                                                                                                                |   |