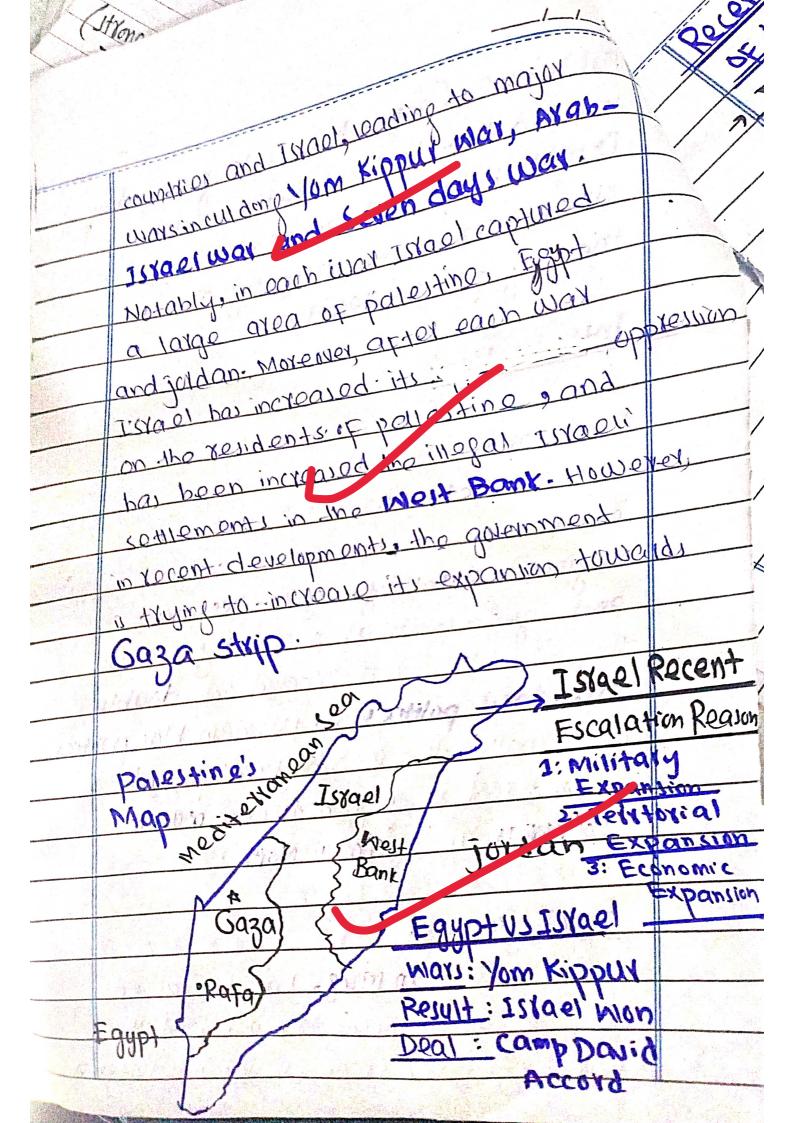

|               | Palestine Conflict is a long-stand                                                 | ino      |
|---------------|------------------------------------------------------------------------------------|----------|
|               | one on the United Nation Table.                                                    | 8        |
|               | Discuss its recent escalation                                                      |          |
|               | since 2023 and critically assess                                                   |          |
| 3             | the big powers' reaction to it?                                                    |          |
|               |                                                                                    |          |
|               | Introduction:                                                                      |          |
|               | The conflict botween                                                               |          |
|               | Israel and Hamors have been                                                        |          |
|               | started in oct - 2023. This conflict                                               |          |
|               | has Fax-xeaching implications on                                                   |          |
|               | regional stability, geo-economic and geo-political stability: Moreover             | 6        |
|               | this escalar has exposed the double standard of worken blocpoints                  | cs.      |
|               | Additionally, this recent development                                              |          |
| is the second | engendered a gap botween muslim                                                    |          |
|               | countries and Global North.                                                        |          |
|               |                                                                                    |          |
|               | Background:                                                                        | 2        |
|               | In 1948. I stad annoched                                                           | * 1174.5 |
|               | Holf as an independent Jewish land. This announcement led to an escalation between |          |