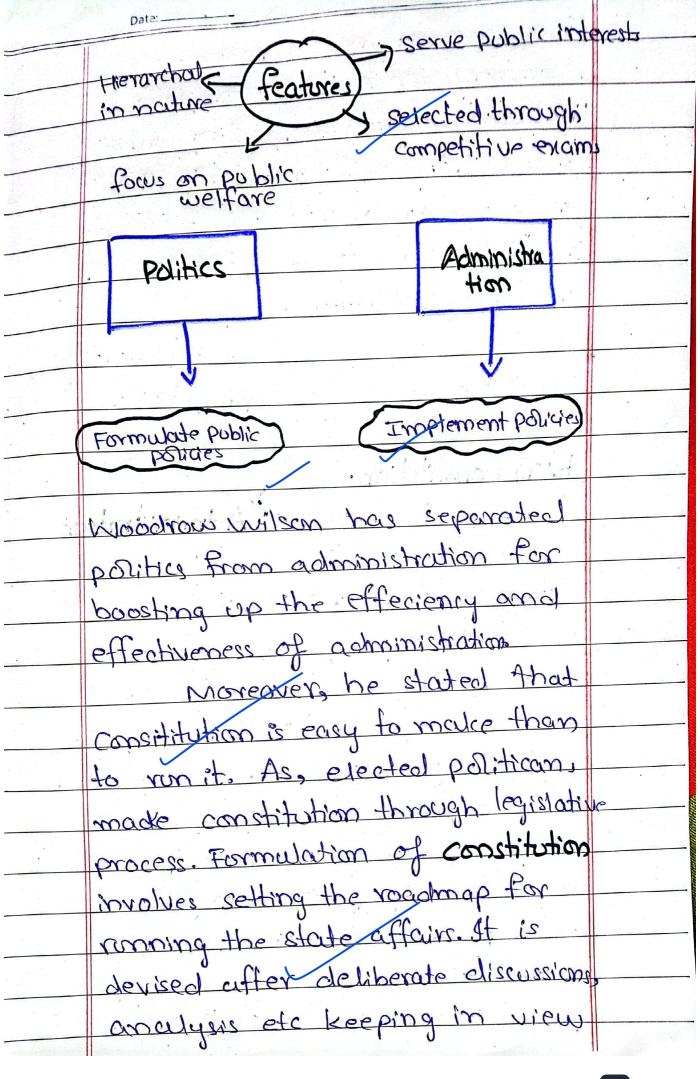

Q = 9t is easier to make constitution than to runit. Discuss in light of Politics Administration dichotomy? Introduction "It is easier to make constitution than to run it is the farmous statement in public administration. It is quoted by Woodrow Wilson, 28th President: of USA. He gave the concept of politice administration dichotomay that is his major contribution in the field of public administration. Politics\_Administration Dichotomy Mondrow Wilson unde an essay titled as "The study of administration" in which he presented the idea of politics administration elichrotomy in 1877. According to hims the administration is like of business administration that must be free from the strife of politics. He advocated that politics and

and administration are two separate domains which connet be blended. Politics Cichotomy y Different fields Politics Conception Politics includes the process of formulating and devising public policies. It is being done by elected leaders which are politicians by nature. - Focus on gaining Politicans are Palitics) Public powerthrough elections refor Administration Administration includes civilservant and other administrative staff, concerned with the execution of public policies.