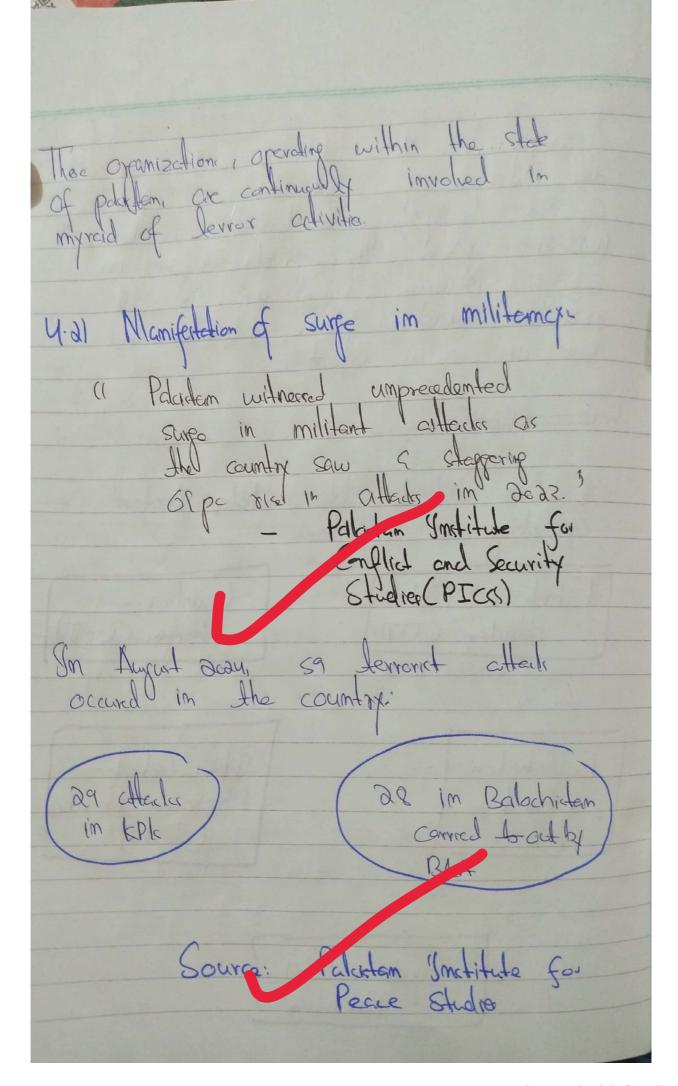

landscape: megiure are the need a) Defining mon-state actor. defines mon-state actor as in the international system of influence on intento Organization Organizations lervarit, extremit, and saparation ence. There entities grevale aron border direct covernmental control





Scanned with CamScanner



S.1) Political and ocunomic incl Jerminer . Add and highlight



6) Measures to control malicious actives of non-state actors: 6.1) Engaging im talla with the Afgham I taliban to tacker 400 300 100 2033

Politien should appe talibar G.a) Eff Simplementing Michigand Security Policy Effective implementation of NSP (2023)
Ir bracid for addressing both internal and external threating shore emouring country's stability; the MCP out comprehensive counterlesorium strategy fecured intelligence shing and community engligements cot Moreaul, it, emphorizer cooperation neighboring countries to combat Nemue, its reflective implementation can yield 6.3) Restructuring Nectional Security Structure: Palajetemi national security structure 1: based on Rational Actor Model where Prime Minister acts as decid