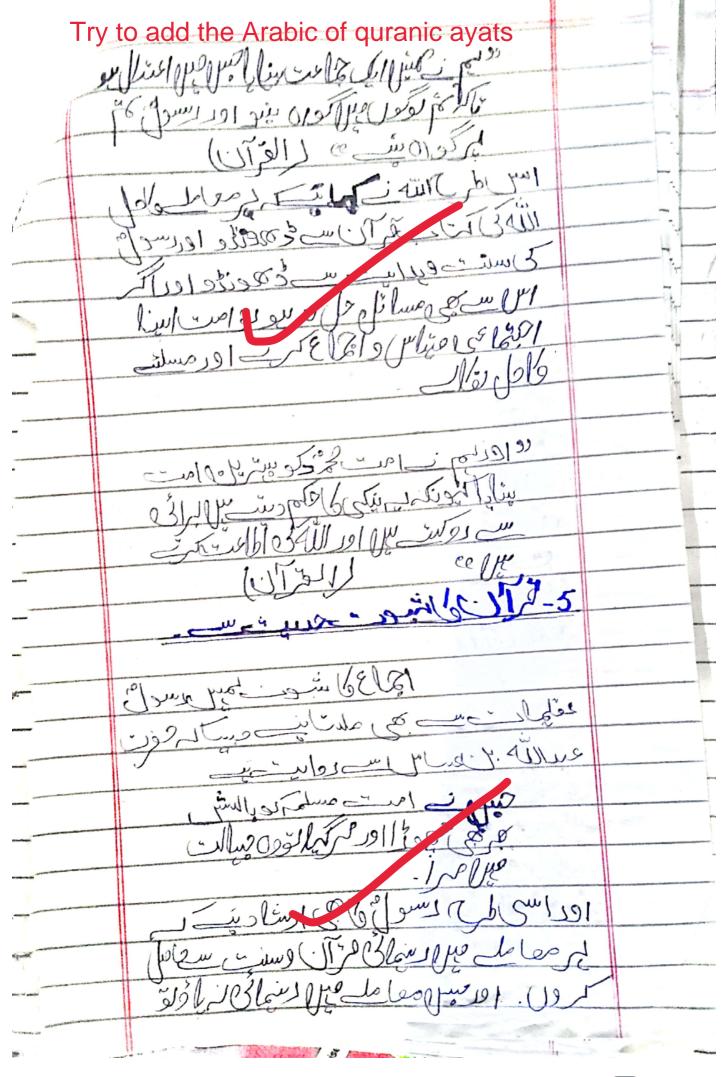

1813 on Walling Soll Swill on Eller Molecus & ON/ programs (Science) Tome E 16/1 1/2/1 12/ 30/ can lack 3/m 12 cul Composition 2-13/3 Les 2000 Cuer Goes 2 8 61 10 1011 m 2 1(50/2) Suice

· 050 freezell Stelliel - [Elpers] w اور المرافع المناوسون المنادر Sul 3 Jenes -3 12/3 = led/18 2500 The fluid of a 29 of July and the fill of الس اعلى المد ب معلم المال الماليك . اما عزواله والما المناه والما المناه والما المناه والما المناه والمناه College of bles comis con comit Elg 3 of Tiremin 2 13 JE Elle m Jus stulos vin July Sull = 30 miller July 36121 m 21 m Lang ping 18137;