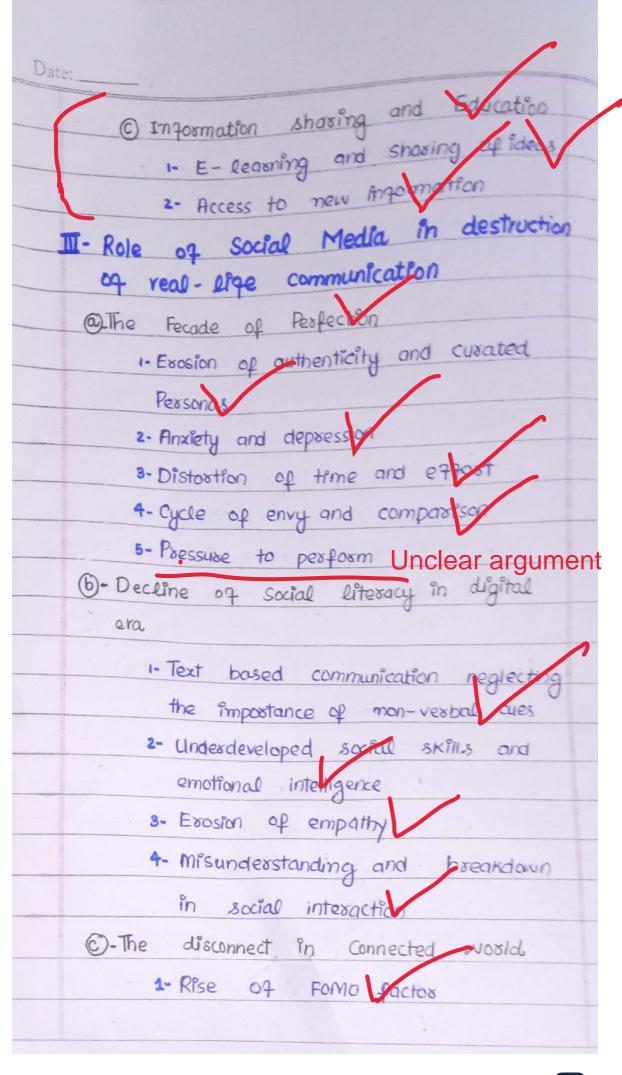

Date: Introduction . Consider the once gampliar scene of a resturant- Vibrant conversations, laughters and shared experiences, Today, that same scene is punctuated by the glow of phone screens. Diners, seemingly connected to the vistual world, getting disconnected from real people shaving their life expesience. This anecdote settects the long shadow casta by social media in communication Do not break the paragraph a paradox unfolds before 15. Social media plat 700ms hailed as a source of seamless communication, Where geographical distances were bridged. Friendships are blossoming across continents. Yet, a curious irony has emerged which is casting a long shadow over real-life interaction. Communication got effected negatively. Despîte,