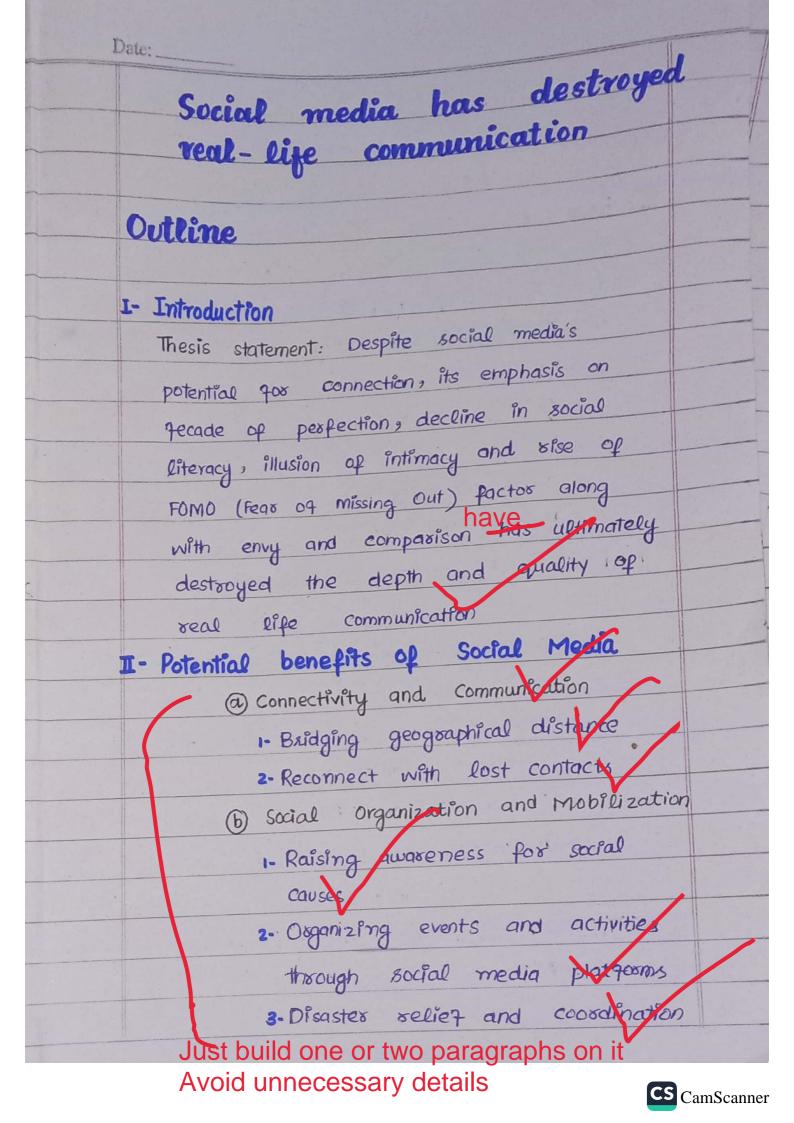

Date: Introduction . Consider the once gampliar scene of a resturant- Vibrant conversations, laughters and shared experiences, Today, that same scene is punctuated by the glow of phone screens. Diners, seemingly connected to the vistual world, getting disconnected from real people shaving their life expesience. This anecdote settects the long shadow casta by social media in communication Do not break the paragraph a paradox unfolds before 15. Social media plat 700ms hailed as a source of seamless communication, Where geographical distances were bridged. Friendships are blossoming across continents. Yet, a curious irony has emerged which is casting a long shadow over real-life interaction. Communication got effected negatively. Despîte,