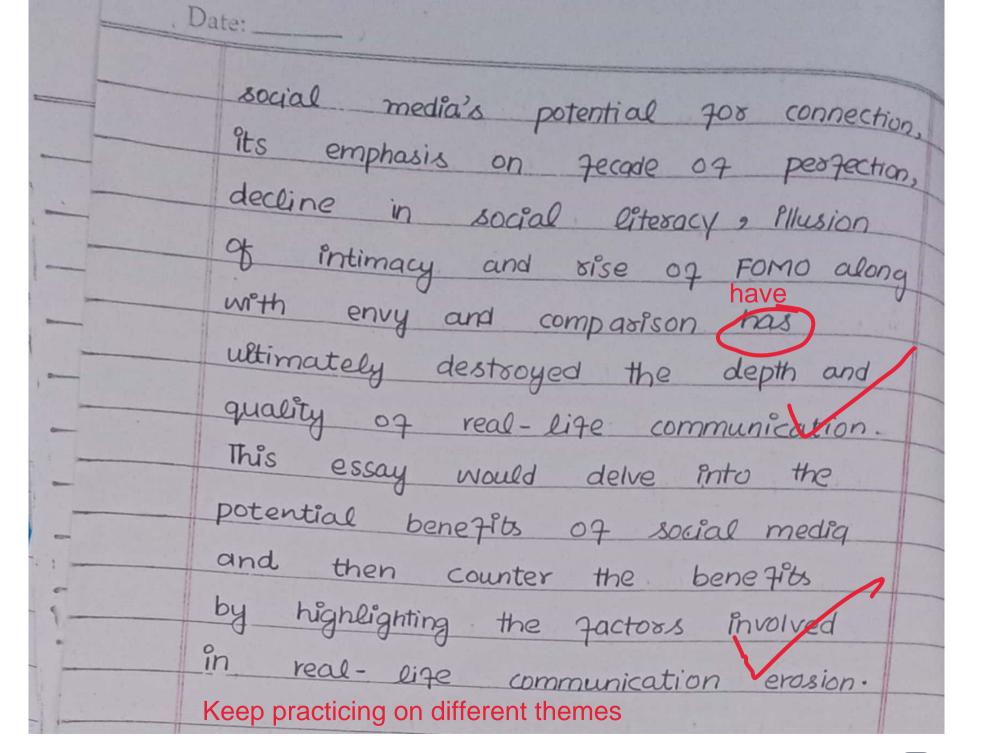

Date: Introduction . Consider the once gampliar scene of a resturant- Vibrant conversations, laughters and shared experiences, Today, that same scene is punctuated by the glow of phone screens. Diners, seemingly connected to the vistual world, getting disconnected from real people shaving their life expesience. This anecdote settects the long shadow casta by social media in communication Do not break the paragraph a paradox unfolds before 15. Social media plat 700ms hailed as a source of seamless communication, Where geographical distances were bridged. Friendships are blossoming across continents. Yet, a curious irony has emerged which is casting a long shadow over real-life interaction. Communication got effected negatively. Despîte,