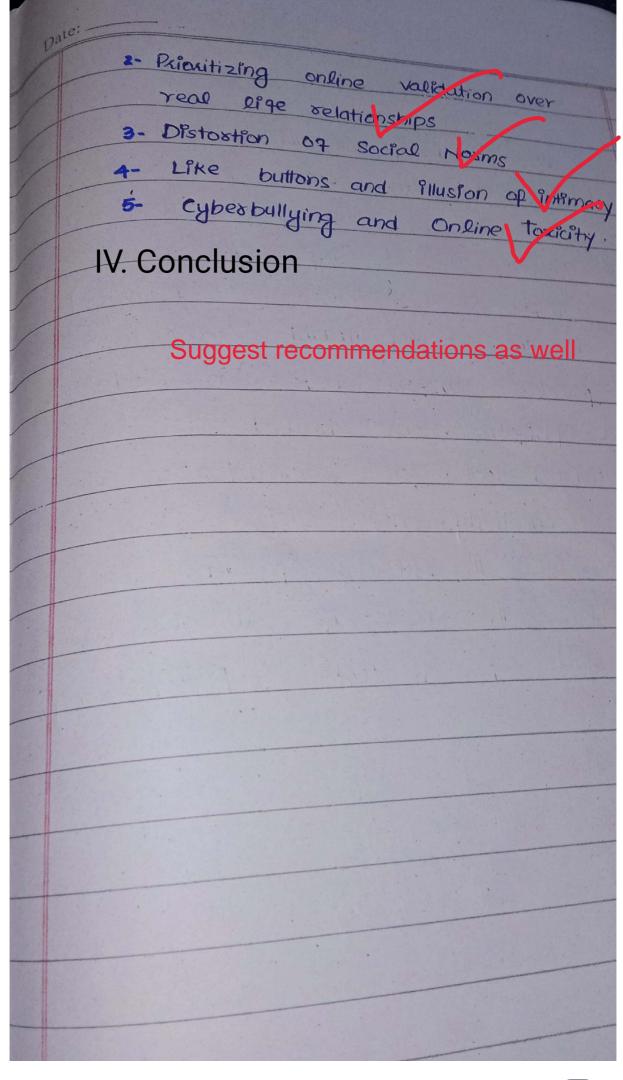

Date: Introduction . Consider the once gampliar scene of a resturant- Vibrant conversations, laughters and shared experiences, Today, that same scene is punctuated by the glow of phone screens. Diners, seemingly connected to the vistual world, getting disconnected from real people shaving their life expesience. This anecdote settects the long shadow casta by social media in communication Do not break the paragraph a paradox unfolds before 15. Social media plat 700ms hailed as a source of seamless communication, Where geographical distances were bridged. Friendships are blossoming across continents. Yet, a curious irony has emerged which is casting a long shadow over real-life interaction. Communication got effected negatively. Despîte,