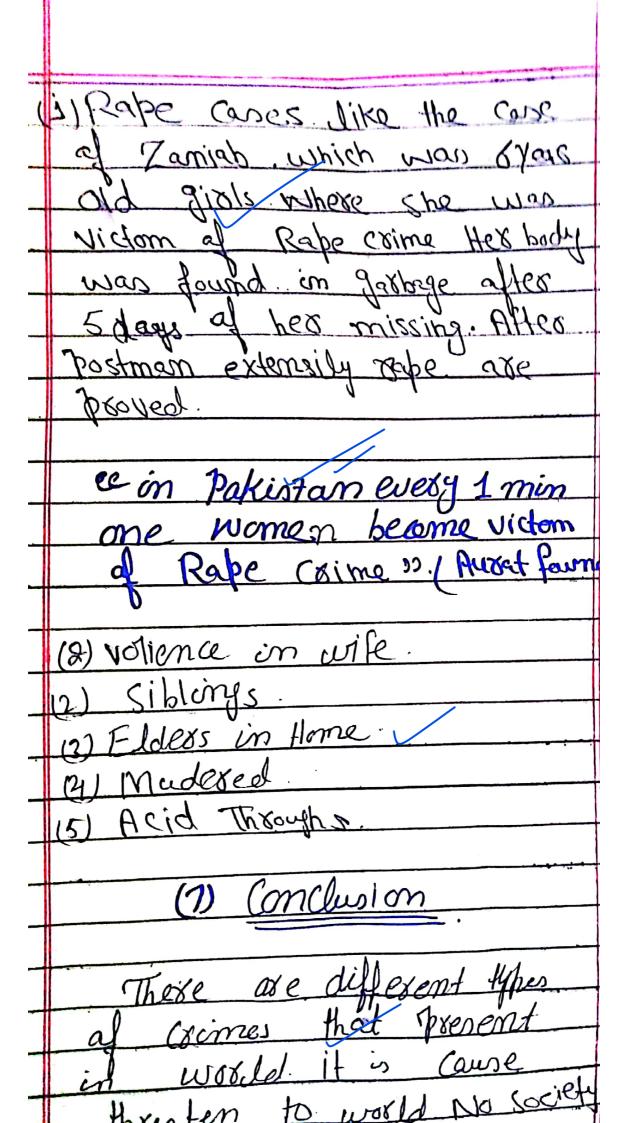

Human Tenficing (enclude farmers). Child Trade in Kazon ee in which good at Criminal involved who make Pame video of male child and sall on pamology Site Dawnnew 2014 2) Walid animal Trafficing 3) Dangsoufus Chemical (alcohal) 1) Demo Japhy 5) Prostituation El Kidnoppingo Robberg. Mudered (1) Grambling 8) Samugling (a) Stelen Vehicles) 33 voilence af (seminal. They are two person in volve mostly in some one who Commit Crime or criminal and other is victim The voilence goe