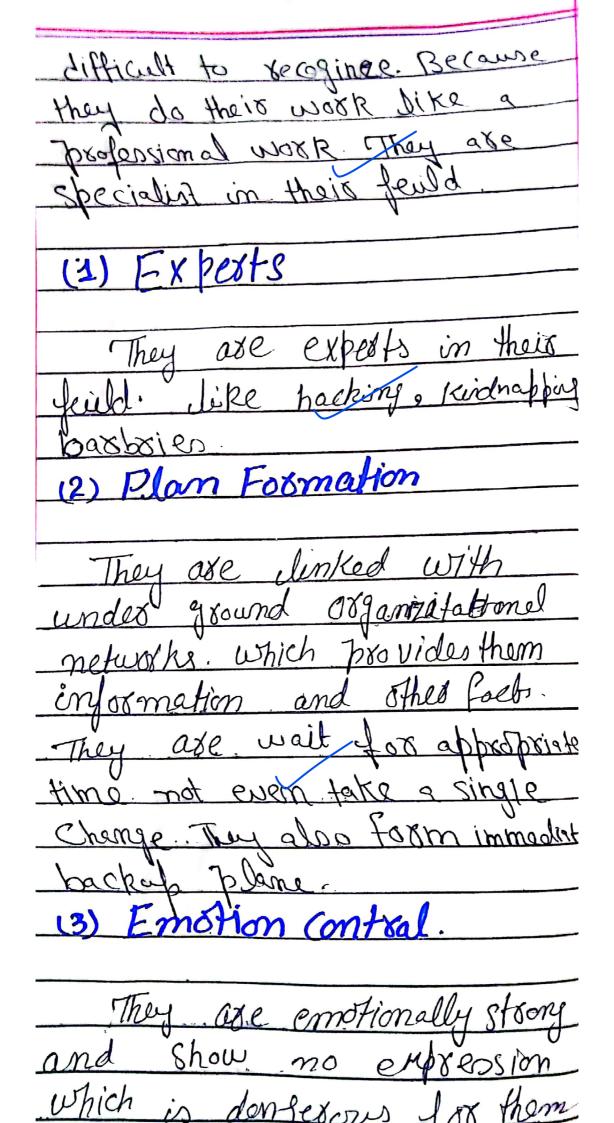

## (5) Miligation The professional (somenes mobile phone due to the feat police. He worked in different places with False identites. 6- Osganized Criminal. i) The group Consist of than on inclividual They are Called garg-Crominal The group Present fox long time. 3) Their cimes to commits at deast on segrious Crime. u) To obtains direct or indirectly money gain from different sousce According to mestion Besien and majid yax. These Csiminal include these types a cimes like.