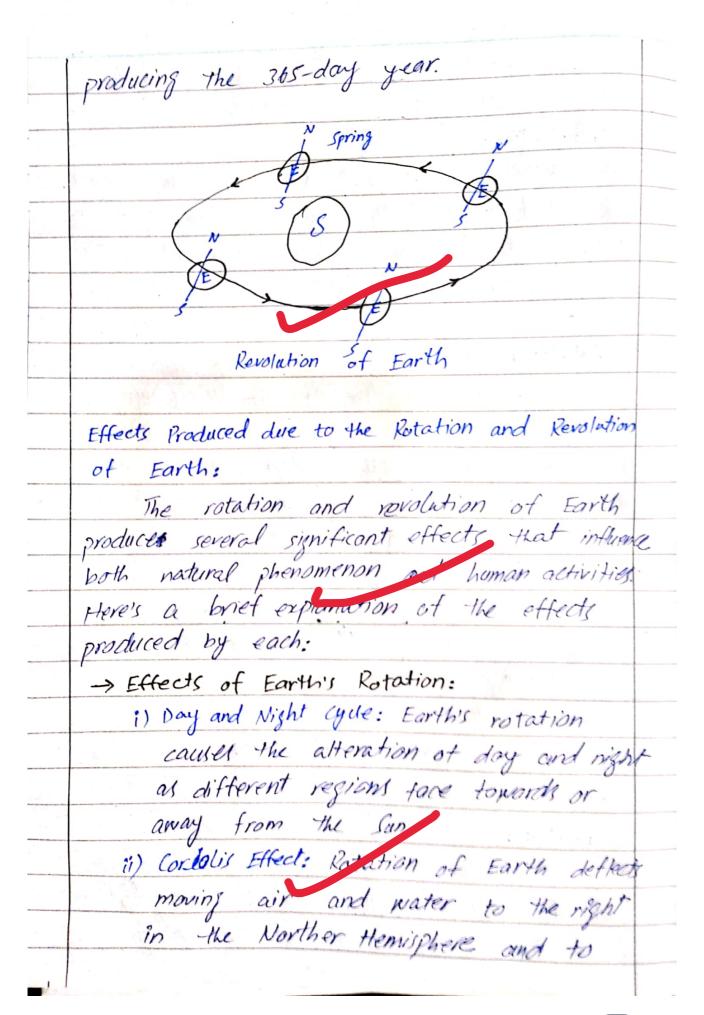

Briefly explain what effects are produced due to the rotation and revolution of Earth. Introduction: Rotation and Revolution are phenomena associated with celestial objects, including Farth Understanding these phenomen is usential to grasp their various effect. Rotation: Rotation refers to an object's spinning motion about its own axis. For example, Earth rotates on its own axix, producing the 24-hour day. Dorg Sun Aziz right Rotation of Earth Revolution: Revolution refers to the object's orbital motion around another object. For

example, Earth revolves about the Sun,

the left in the Southern Hemisphere, influe ncing wind and ocean currents. 平 iii) Time Zones: Earth's rotation divides the globe into time zones, with each 15-degree segment representing one-hour time difference iv) Tidal Forces: Rotation effects the timing and height of tides caused by the gravitational pull of the Moon and the Sun. v) Circodian Rythms: The ight-dark cycle from Earth's rotation regulates the biological clocks of living organisms. -> Effects of Earth's Revolution: i) seasons: The tilt of Earth's axis (approximately 23.5 degrees) and its revolution around the sun cause seasonal changes by varying sunlight intensity and duration. ii) Variation in Day Length: Day and night lengths change throughout the year due to Earth's axial tilt and elliptical