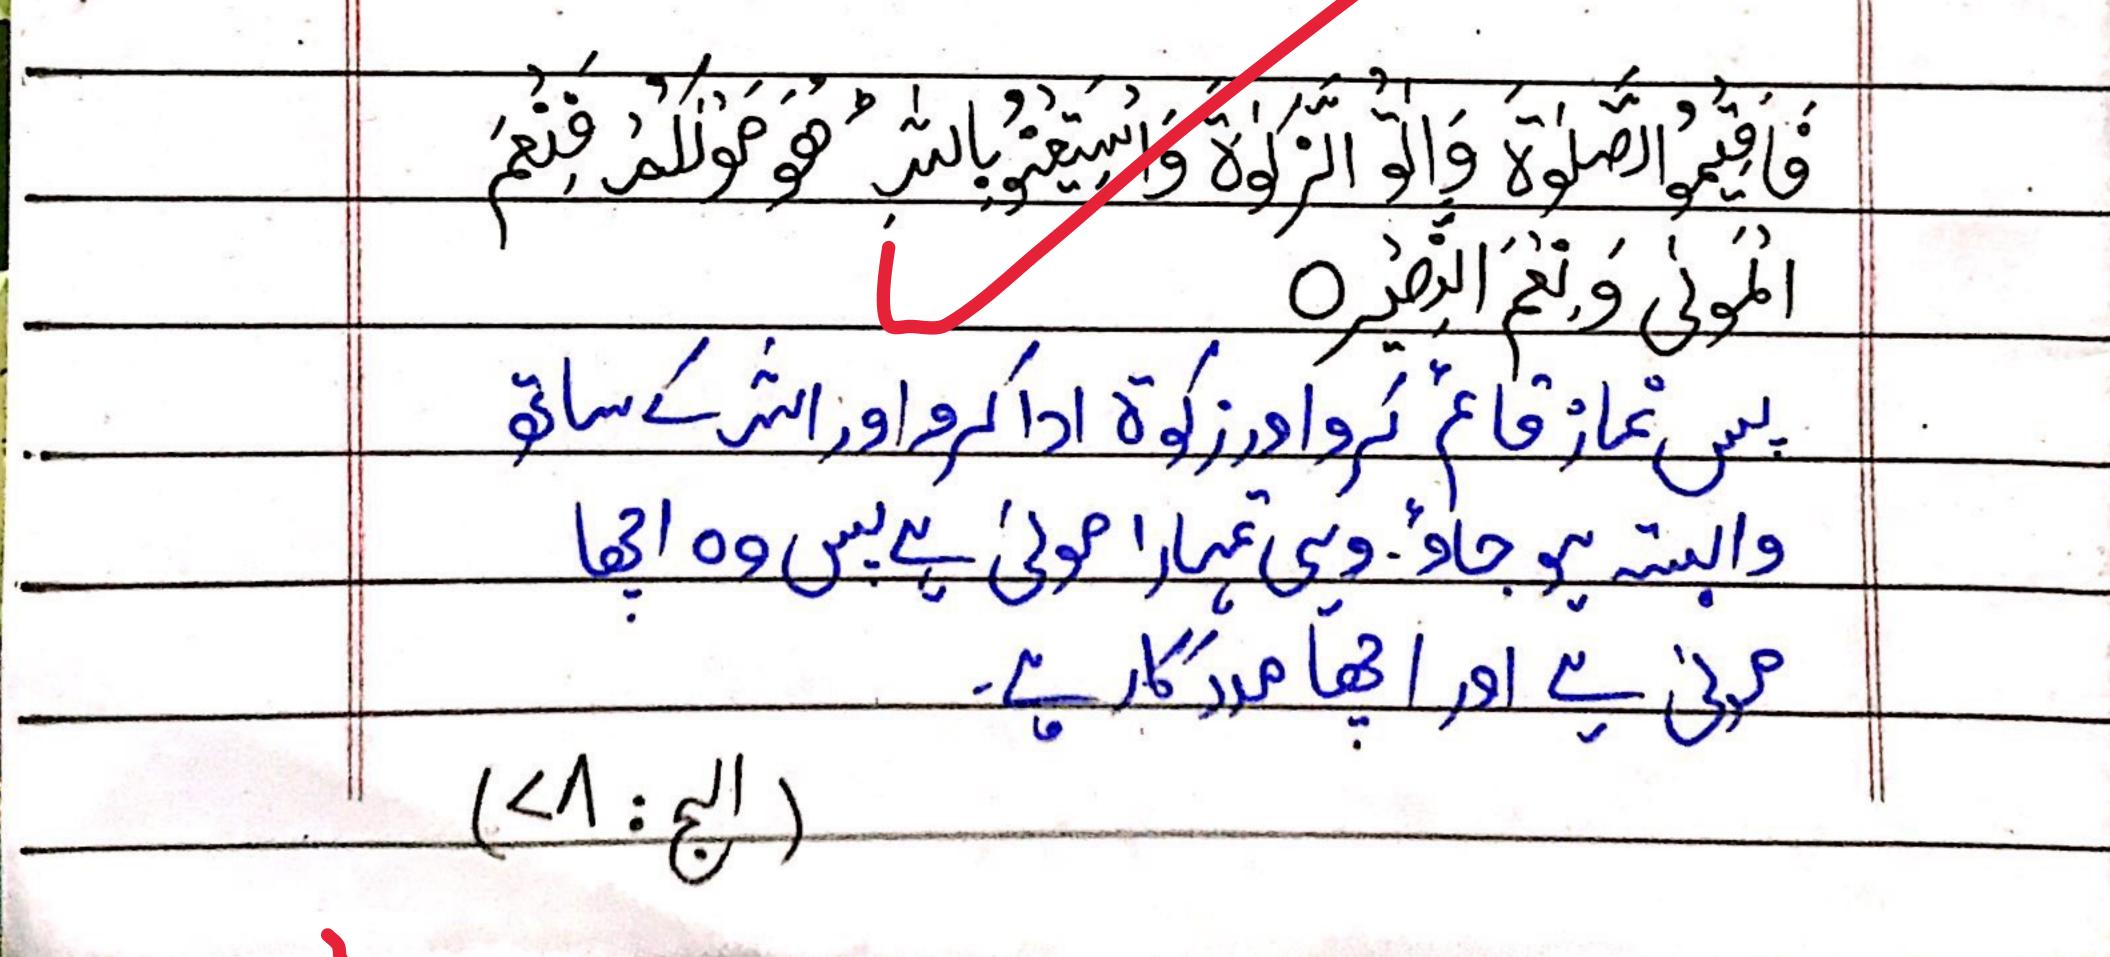

angel mely <u>مراجيت</u> قرآن بل يم الشت مربى الميت -12, د مار مادفع احاكر مر ارتباد ماري تعالى . - Cl فَاسْمَدْ الْعَرْوَالْعَالَةُ اور عاز اور قر سے مرز جاناد (البوه: ١٩٣)