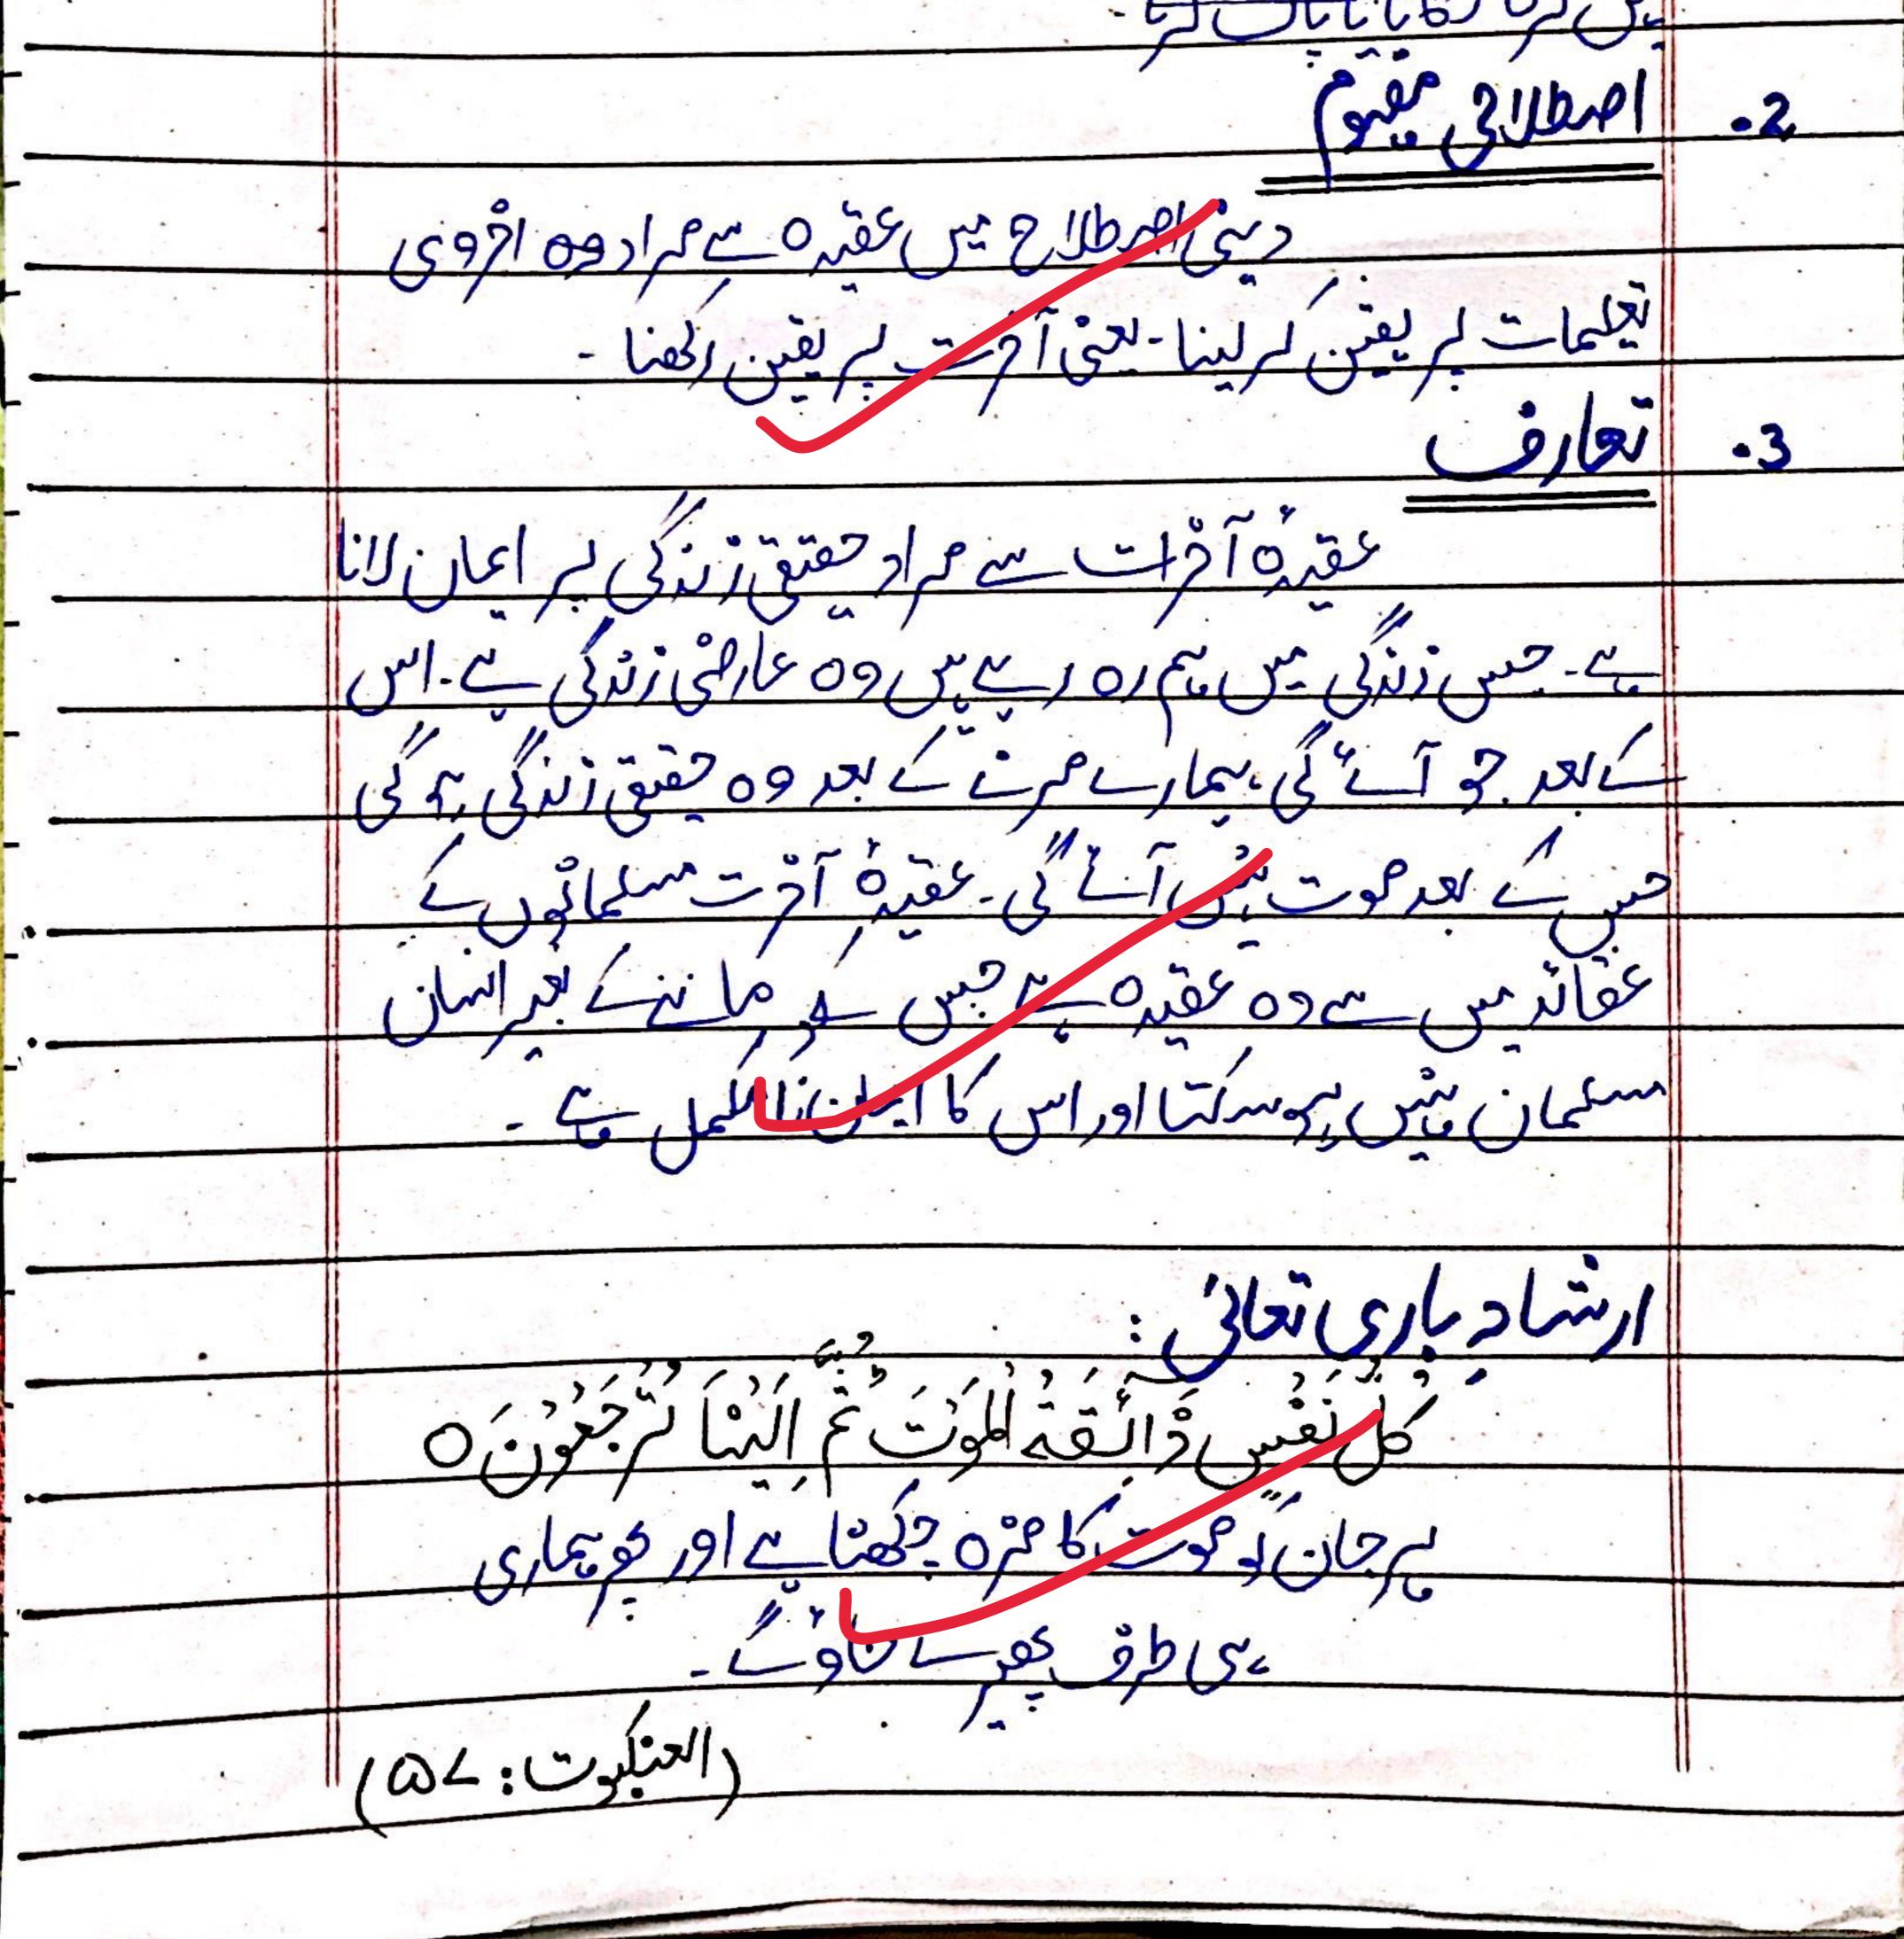

maline ogitty July levil م روس ممان محقظ ریاں۔ اقلوم الرحامت -11 انسانی زندی میں خلوص جائی ج سے لیگوں کا دیی اطمینان ختم بیچتا over . Cherry م كونكراعان) كرور بور 2 من یعنی سمی خوص ست کھارا۔ میں جربی کی خاص کر کی۔ ے لعرا

angel mely <u>مراجيت</u> قرآن بل يم الشت مربى الميت -12, د مار مادفع احاكر مر ارتباد ماري تعالى . - Cl فَاسْمَدْ الْعَرْوَالْعَالَةُ اور عاز اور قر سے مرز جاناد (البوه: ١٩٣)