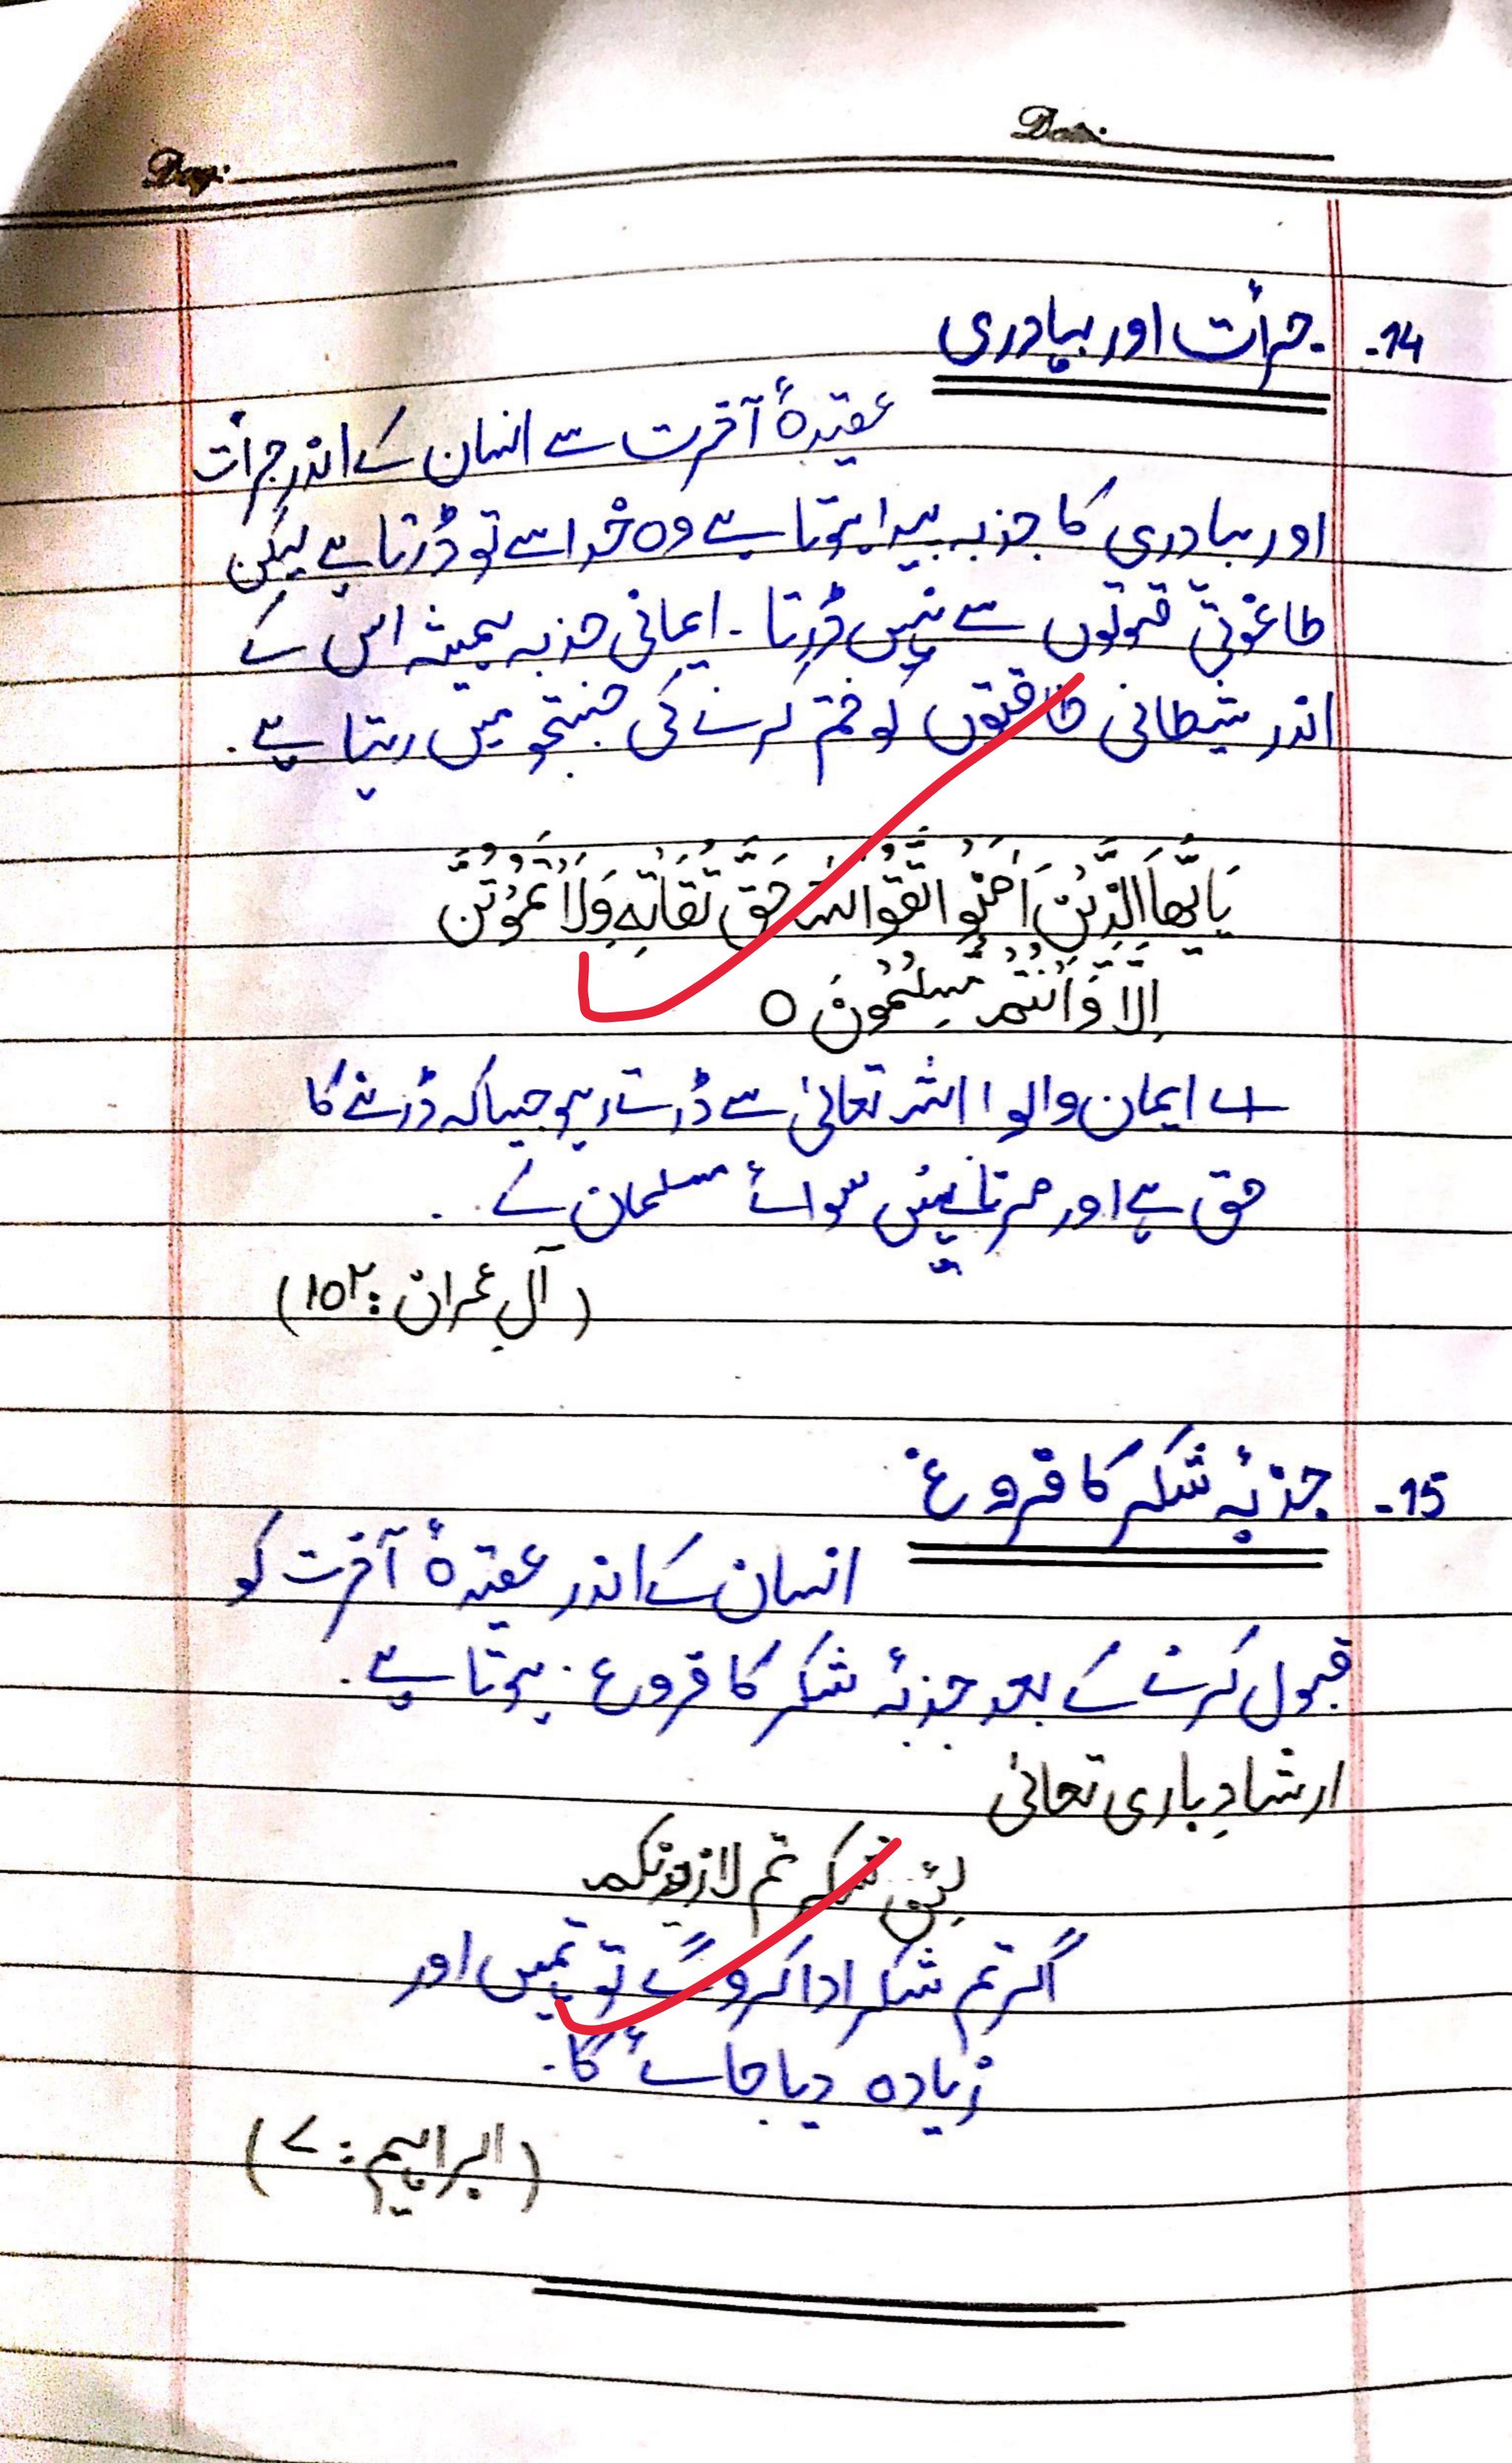

hi 30 -7 <u>ب اچالیٹر تورجی قالون ی</u> اکی جی بی تلقین کرتا ہے اور July Dall Der Corece





وقت زندى مى وقت كى قىر سى تى ج ، غافل <u>تحویج میں یہ دساع</u> منادی اردن نے کوئی عمری اک اور کھنادی م (أغالب) سخاوت كالز الم الفرو آفرت كابوكاردتيا مي مال و دولت نوجى شي كمرنا اورسمية إسي آب نوج سے والوں من شمار رهتا من وه انسانون في مي من الله لرجاندار كالساس كرا محادر فطنا اس كالنر شخاوت كا جزير





maline ogitty July levil م روس ممان محقظ ریاں۔ اقلوم الرحامت -11 انسانی زندی میں خلوص جائی ج سے لیگوں کا دیی اطمینان ختم بیچتا over . Cherry م كونكراعان) كرور بور 2 من یعنی سمی خوص ست کھارا۔ میں جربی کی خاص کر کی۔ ے لعرا



angel mely <u>مراجيت</u> قرآن بل يم الشت مربى الميت -12, د مار مادفع احاكر مر ارتباد ماري تعالى . - Cl فَاسْمَدْ الْعَرْوَالْعَالَةُ اور عاز اور قر سے مرز جاناد (البوه: ١٩٣)