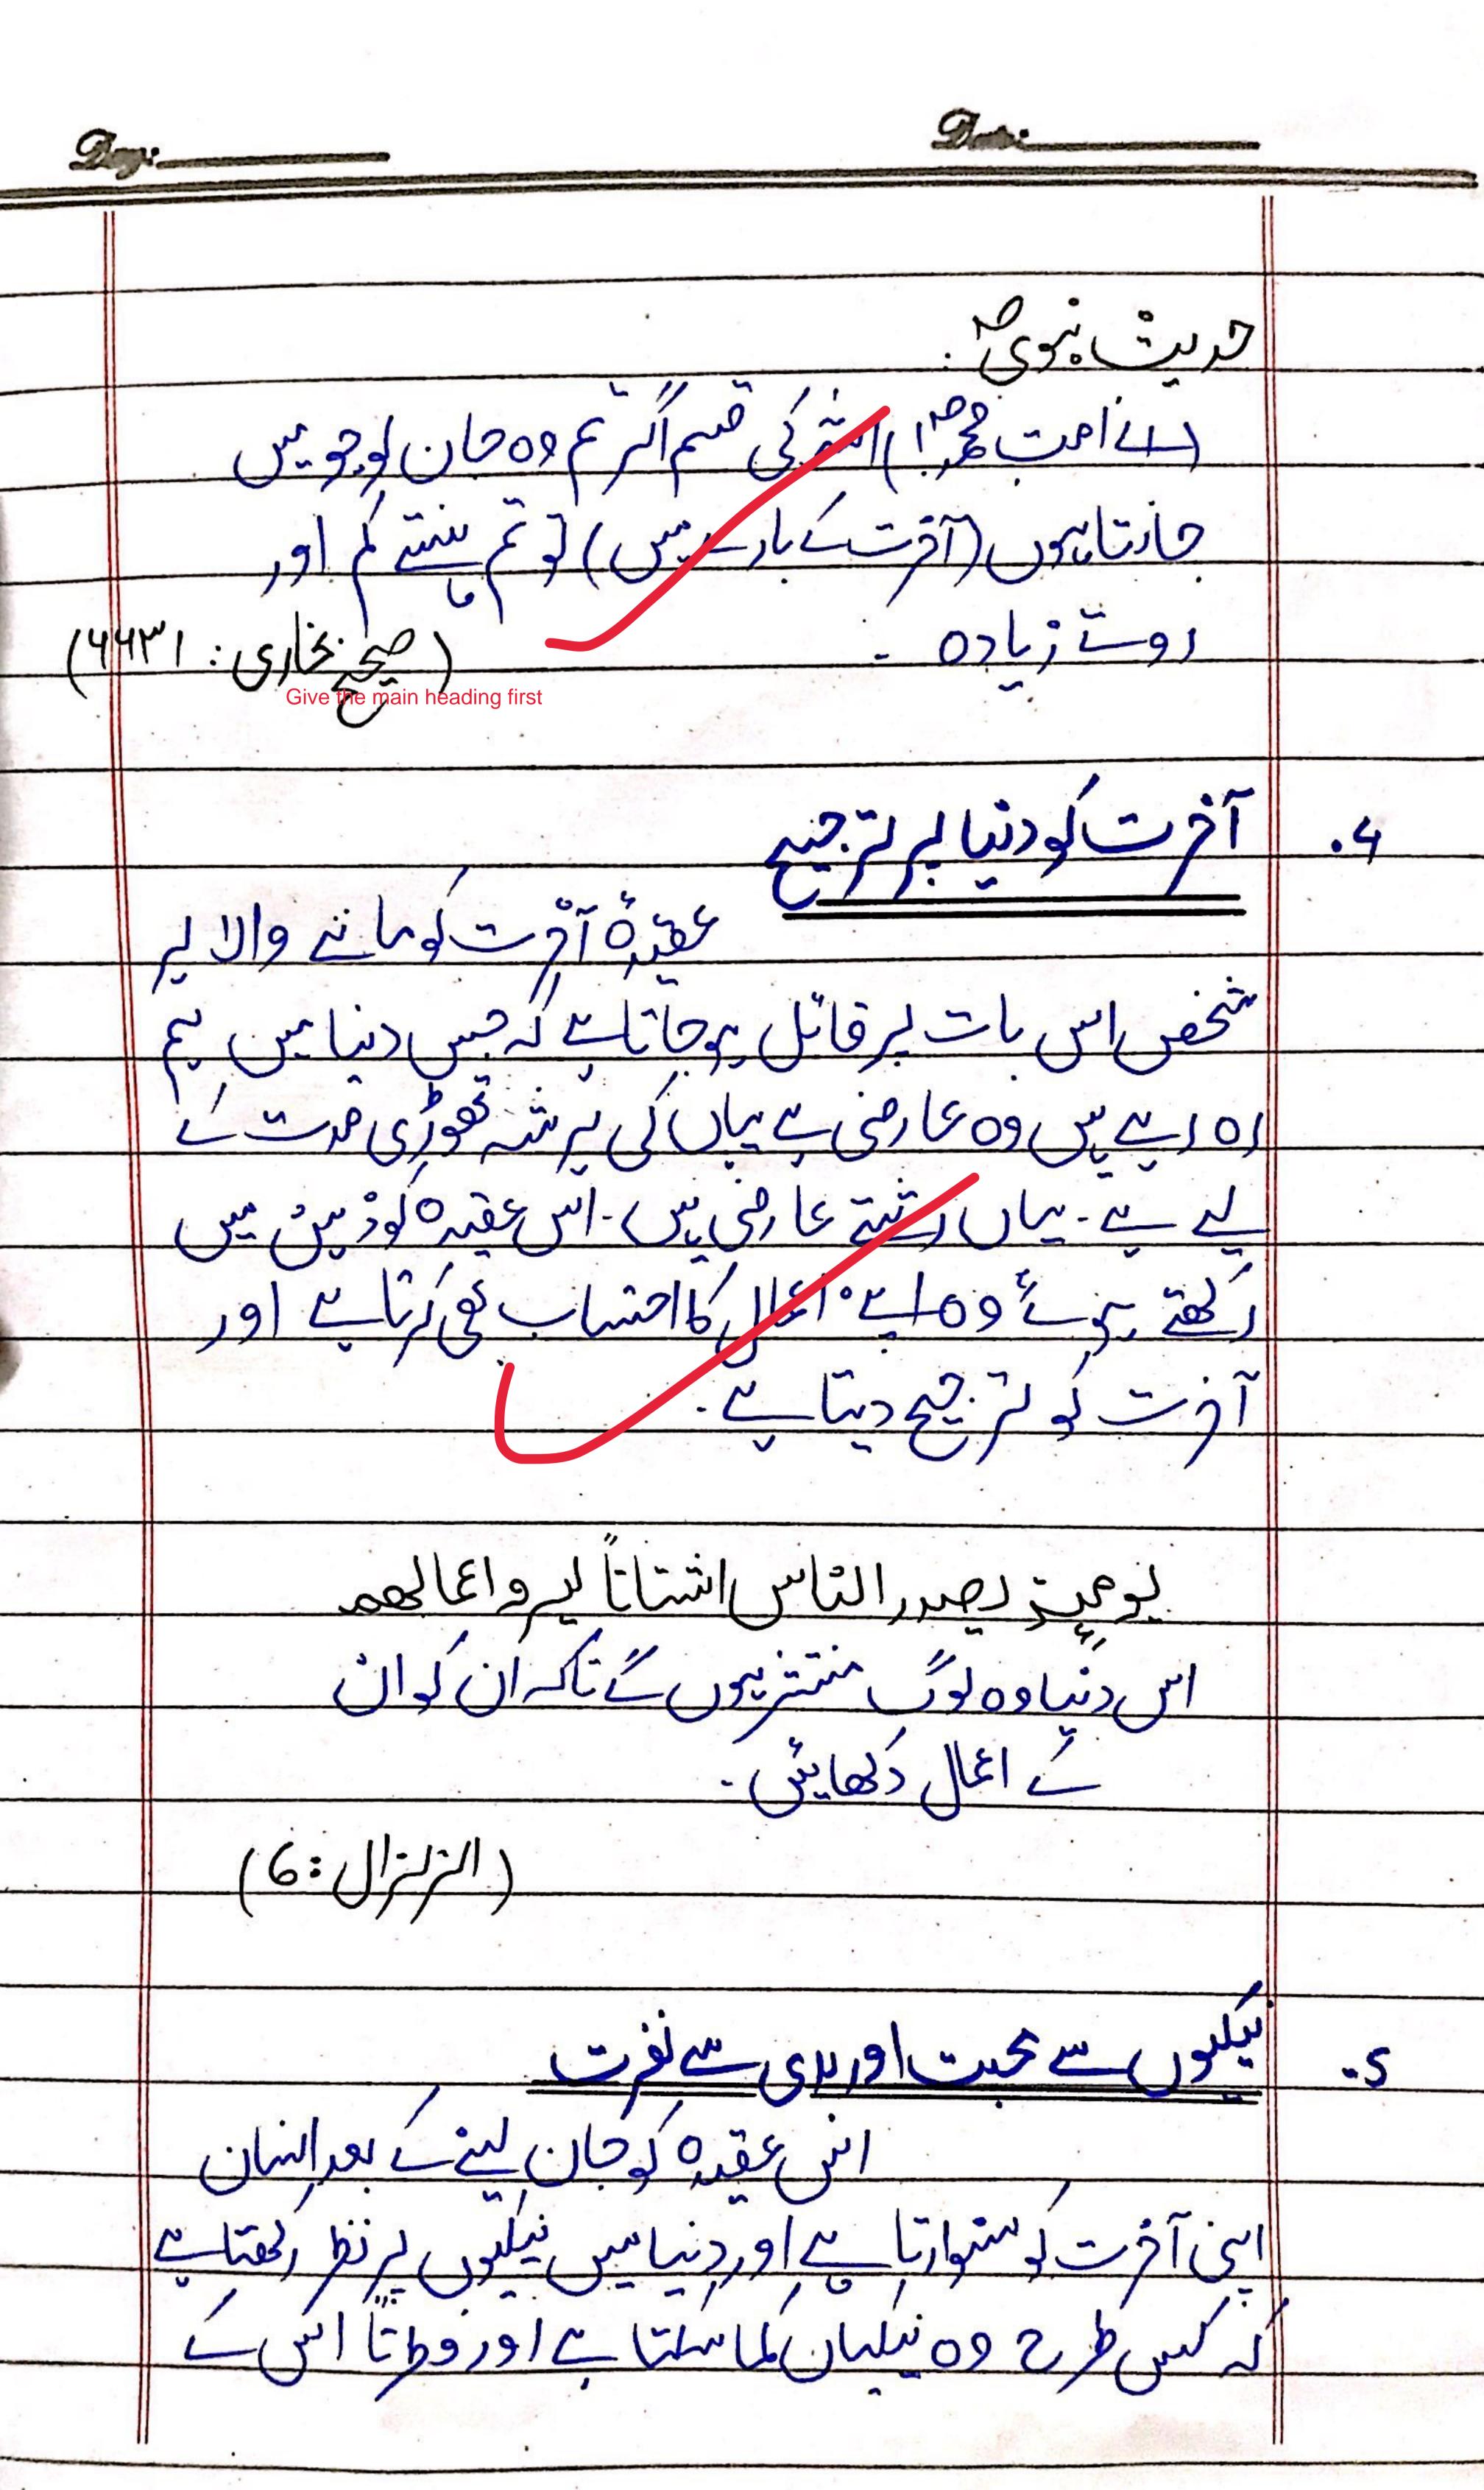

Late: Day: well we finitive with Start with the introduction of the answer x cor Led say of an id - - - -5 At 16/ 0/ 2

Don Dog:  $-\overline{c}$ ے بدائر سحرہ میں کر ان بھیا ہے بڑار سحروں سے دیتا ہے آرقی اِلحات اقال Sippeschol مقرب إقرت بمقاع رسي والاشحق るし、どうっとしょしんもうしょしのういのう سادة دوس مع اساس نرتا ب يوند اس موري ا م قماعت أي إسر اعال كاتسا برينا يو ا مقرت عرفاروق كالحول مراغ وات مانار براكان مري الرويا ع وات مانار براكان ع reusion 28 cm Luci min Juo by 8 5. Shi 30 -7 <u>ب اچالیٹر تورجی قالون ی</u> اکی جی بی تلقین کرتا ہے اور July Dall Der Corece