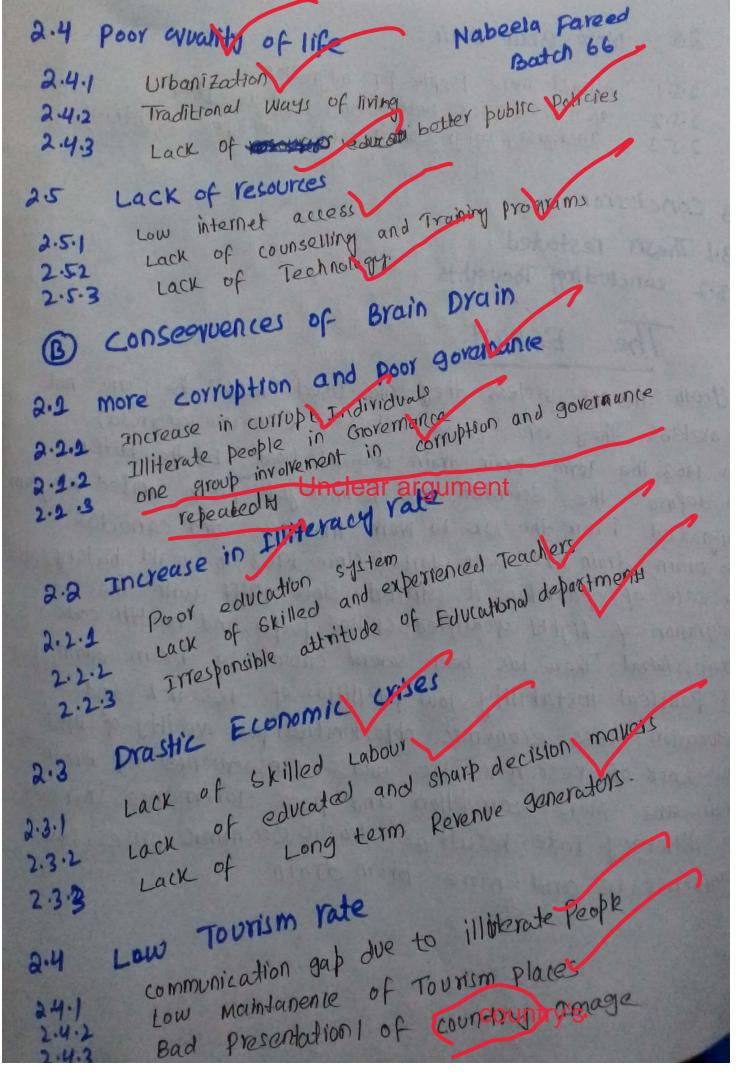

Point: working in a apple plant is the worst job d ever had. Reasons The work was physically hard. e) Loaded cartons onto skids for ten hours a right. b) cartons were very heavy. Reason 2 The second bad feature of the Job war Pay. a) Got minimum wage even after over time. b) Had to work sixty hours For decent take home Pay Regions worst working conditions (a) Two ten minutes breaks and an unpaid functi (b) Mostly worked outside at low temperature. (c) Lonlines of job 1) No interest in common with other workers @ By myself for two hours cleaning the apple vats. Brain drain: causes and consequences Brain storm Brain drain More consequence. Scurruption & poor governant n political Instability Increase in 7 Plliteracy 2) Low Facilities of research and education > Low Tourism 3) poor awalty of Living u) less economic opportunities > Economic crises > More brain drain Lack of resources

3 Conclusion

Also mention recommendations

3.1 Thesis restated 3.2 concluding Thoughts

The Essay

Youth are not useless they are used "less" they are not careless they are cared "less". (chinmayananda) In 1963, the ferm brain drain was introduced by the Bhother to define the scientists and Technologists From whited kingsom migrated From the UK to North America and canada So, brain drain has been started cine 1963 in world history In case of pakistan it started the 1947 with the migration of highly qualified skilled people, and health care professional There has been several causes to brain drain as political instability, low facilities of research and education, less economic opportunities, poor availty of life and Lack of resources The worse conservences of brain and law more corruption and poor governance, increase drain are rate result as drastic economic and increase train literacy rate result as drustic economic crises, low Tourism rate and more brain drain.