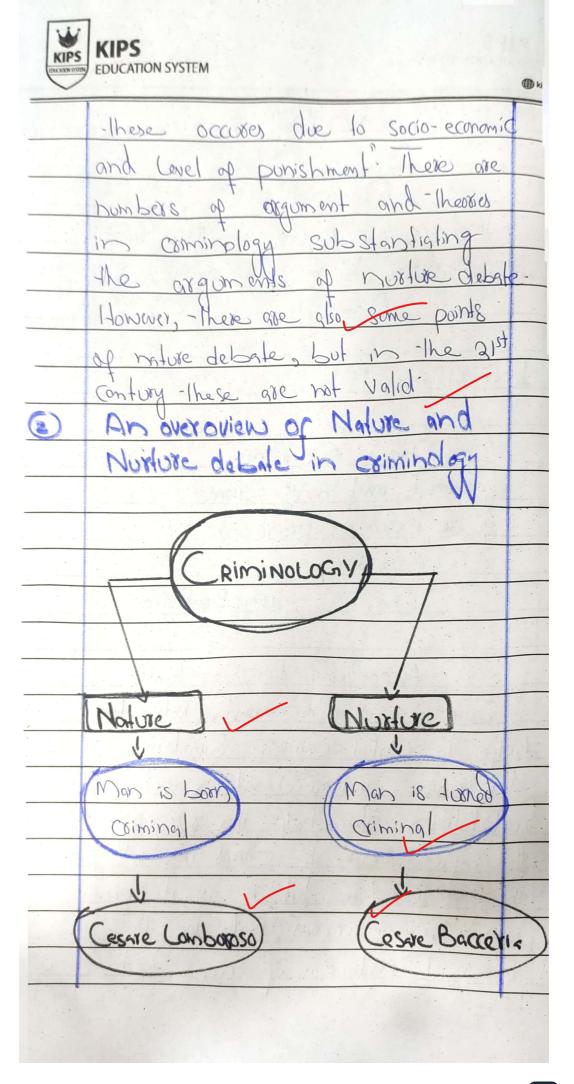

|                                         | ∰ kips.edu.pk |
|-----------------------------------------|---------------|
| These are a plethora of                 |               |
| scholars in (coixilo) criminology       |               |
| but Cesare Combooso and Cesare          |               |
| Becceria' (600) are worth mentioning    | 3             |
| the second of the second                |               |
| Sustantialing the argument of           |               |
| Nusture debate                          |               |
|                                         |               |
| 3.1- Social Factors agrect man -        |               |
| Social Disorganization Theory           |               |
| Adording to - Ind                       |               |
| - theory of Social Disorganizations the | 2             |
| comes occures due 18 Ethnic             | 1             |
| hetergenity, Excasive mobility and      |               |
| Poverty- Owing to that, people          |               |
| Ceson Criminal behavious                |               |
|                                         |               |
| 3.2- Presence of Law restricts ma       | r's           |
| criminal behavious - Classicat          |               |
| Theory of Coiminology  According to     |               |
| a coolding to                           | 1 4/2         |
| the theories of Jermy Benthem           |               |
| and Cesare Beccaria man is a            |               |
| Hedonostic Calculus and all th          | 2             |
|                                         |               |