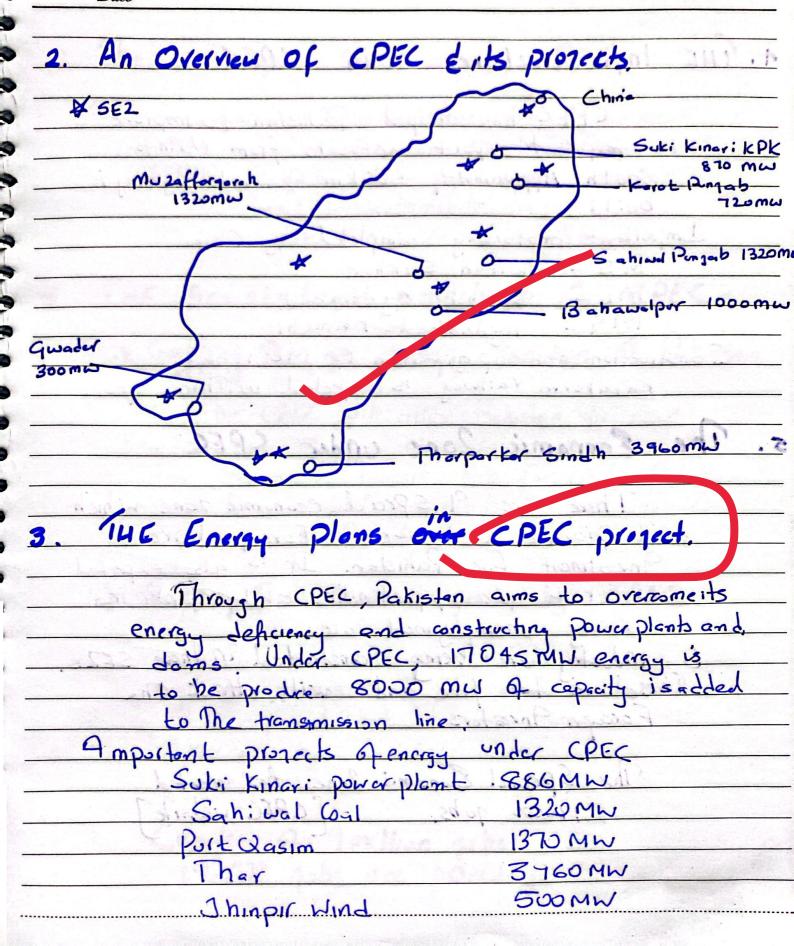

Scanned with CamScanner

| 4. THE Infra structure under C                                                                                                                                                                                                                                                                                                                                                                                                                                                                                                                                                                                                                                                                                                                                                                                                                                                                                                                                                                                                                                                                                                                                                                                                                                                                                                                                                                                                                                                                                                                                                                                                                                                                                                                                                                                                                                                                                                                                                                                                                                                                                                 | PECANO                                   |
|--------------------------------------------------------------------------------------------------------------------------------------------------------------------------------------------------------------------------------------------------------------------------------------------------------------------------------------------------------------------------------------------------------------------------------------------------------------------------------------------------------------------------------------------------------------------------------------------------------------------------------------------------------------------------------------------------------------------------------------------------------------------------------------------------------------------------------------------------------------------------------------------------------------------------------------------------------------------------------------------------------------------------------------------------------------------------------------------------------------------------------------------------------------------------------------------------------------------------------------------------------------------------------------------------------------------------------------------------------------------------------------------------------------------------------------------------------------------------------------------------------------------------------------------------------------------------------------------------------------------------------------------------------------------------------------------------------------------------------------------------------------------------------------------------------------------------------------------------------------------------------------------------------------------------------------------------------------------------------------------------------------------------------------------------------------------------------------------------------------------------------|------------------------------------------|
| CPEC has helped Pakist                                                                                                                                                                                                                                                                                                                                                                                                                                                                                                                                                                                                                                                                                                                                                                                                                                                                                                                                                                                                                                                                                                                                                                                                                                                                                                                                                                                                                                                                                                                                                                                                                                                                                                                                                                                                                                                                                                                                                                                                                                                                                                         | an to improve                            |
| major transport networks                                                                                                                                                                                                                                                                                                                                                                                                                                                                                                                                                                                                                                                                                                                                                                                                                                                                                                                                                                                                                                                                                                                                                                                                                                                                                                                                                                                                                                                                                                                                                                                                                                                                                                                                                                                                                                                                                                                                                                                                                                                                                                       | from Minto                               |
| South Approximately 600km 9                                                                                                                                                                                                                                                                                                                                                                                                                                                                                                                                                                                                                                                                                                                                                                                                                                                                                                                                                                                                                                                                                                                                                                                                                                                                                                                                                                                                                                                                                                                                                                                                                                                                                                                                                                                                                                                                                                                                                                                                                                                                                                    | wads, he harry is                        |
| whise build                                                                                                                                                                                                                                                                                                                                                                                                                                                                                                                                                                                                                                                                                                                                                                                                                                                                                                                                                                                                                                                                                                                                                                                                                                                                                                                                                                                                                                                                                                                                                                                                                                                                                                                                                                                                                                                                                                                                                                                                                                                                                                                    | induser"                                 |
| Important motorway completed by                                                                                                                                                                                                                                                                                                                                                                                                                                                                                                                                                                                                                                                                                                                                                                                                                                                                                                                                                                                                                                                                                                                                                                                                                                                                                                                                                                                                                                                                                                                                                                                                                                                                                                                                                                                                                                                                                                                                                                                                                                                                                                | 4 China                                  |
| M5 - Multan Sukher                                                                                                                                                                                                                                                                                                                                                                                                                                                                                                                                                                                                                                                                                                                                                                                                                                                                                                                                                                                                                                                                                                                                                                                                                                                                                                                                                                                                                                                                                                                                                                                                                                                                                                                                                                                                                                                                                                                                                                                                                                                                                                             |                                          |
| M6 - Sukhus hyderabal                                                                                                                                                                                                                                                                                                                                                                                                                                                                                                                                                                                                                                                                                                                                                                                                                                                                                                                                                                                                                                                                                                                                                                                                                                                                                                                                                                                                                                                                                                                                                                                                                                                                                                                                                                                                                                                                                                                                                                                                                                                                                                          |                                          |
| MG - Sukhur- hyderebad.<br>Mg - hyderabad- Ktarochi                                                                                                                                                                                                                                                                                                                                                                                                                                                                                                                                                                                                                                                                                                                                                                                                                                                                                                                                                                                                                                                                                                                                                                                                                                                                                                                                                                                                                                                                                                                                                                                                                                                                                                                                                                                                                                                                                                                                                                                                                                                                            |                                          |
| Construction and upgradation of MI                                                                                                                                                                                                                                                                                                                                                                                                                                                                                                                                                                                                                                                                                                                                                                                                                                                                                                                                                                                                                                                                                                                                                                                                                                                                                                                                                                                                                                                                                                                                                                                                                                                                                                                                                                                                                                                                                                                                                                                                                                                                                             | - Land Tobacaj                           |
| Karakorm Vailway is expected                                                                                                                                                                                                                                                                                                                                                                                                                                                                                                                                                                                                                                                                                                                                                                                                                                                                                                                                                                                                                                                                                                                                                                                                                                                                                                                                                                                                                                                                                                                                                                                                                                                                                                                                                                                                                                                                                                                                                                                                                                                                                                   | Thing week                               |
| para la como de la com | Q. J                                     |
| 5. The Economic 2000 under                                                                                                                                                                                                                                                                                                                                                                                                                                                                                                                                                                                                                                                                                                                                                                                                                                                                                                                                                                                                                                                                                                                                                                                                                                                                                                                                                                                                                                                                                                                                                                                                                                                                                                                                                                                                                                                                                                                                                                                                                                                                                                     | LPEC                                     |
|                                                                                                                                                                                                                                                                                                                                                                                                                                                                                                                                                                                                                                                                                                                                                                                                                                                                                                                                                                                                                                                                                                                                                                                                                                                                                                                                                                                                                                                                                                                                                                                                                                                                                                                                                                                                                                                                                                                                                                                                                                                                                                                                |                                          |
| There are 9 spead ees                                                                                                                                                                                                                                                                                                                                                                                                                                                                                                                                                                                                                                                                                                                                                                                                                                                                                                                                                                                                                                                                                                                                                                                                                                                                                                                                                                                                                                                                                                                                                                                                                                                                                                                                                                                                                                                                                                                                                                                                                                                                                                          | omic zone which                          |
| will provide a source of Fo                                                                                                                                                                                                                                                                                                                                                                                                                                                                                                                                                                                                                                                                                                                                                                                                                                                                                                                                                                                                                                                                                                                                                                                                                                                                                                                                                                                                                                                                                                                                                                                                                                                                                                                                                                                                                                                                                                                                                                                                                                                                                                    | reign Mirect                             |
| 9 nvostment for Pakistan. It                                                                                                                                                                                                                                                                                                                                                                                                                                                                                                                                                                                                                                                                                                                                                                                                                                                                                                                                                                                                                                                                                                                                                                                                                                                                                                                                                                                                                                                                                                                                                                                                                                                                                                                                                                                                                                                                                                                                                                                                                                                                                                   | is also expected                         |
| to create job apportunities o                                                                                                                                                                                                                                                                                                                                                                                                                                                                                                                                                                                                                                                                                                                                                                                                                                                                                                                                                                                                                                                                                                                                                                                                                                                                                                                                                                                                                                                                                                                                                                                                                                                                                                                                                                                                                                                                                                                                                                                                                                                                                                  |                                          |
| rising unemplayment rate                                                                                                                                                                                                                                                                                                                                                                                                                                                                                                                                                                                                                                                                                                                                                                                                                                                                                                                                                                                                                                                                                                                                                                                                                                                                                                                                                                                                                                                                                                                                                                                                                                                                                                                                                                                                                                                                                                                                                                                                                                                                                                       | NA N |
| 6 industry one heing construct                                                                                                                                                                                                                                                                                                                                                                                                                                                                                                                                                                                                                                                                                                                                                                                                                                                                                                                                                                                                                                                                                                                                                                                                                                                                                                                                                                                                                                                                                                                                                                                                                                                                                                                                                                                                                                                                                                                                                                                                                                                                                                 | of in These SETS                         |
| These are face and will                                                                                                                                                                                                                                                                                                                                                                                                                                                                                                                                                                                                                                                                                                                                                                                                                                                                                                                                                                                                                                                                                                                                                                                                                                                                                                                                                                                                                                                                                                                                                                                                                                                                                                                                                                                                                                                                                                                                                                                                                                                                                                        | attrack The                              |
| Foragn Arrators.                                                                                                                                                                                                                                                                                                                                                                                                                                                                                                                                                                                                                                                                                                                                                                                                                                                                                                                                                                                                                                                                                                                                                                                                                                                                                                                                                                                                                                                                                                                                                                                                                                                                                                                                                                                                                                                                                                                                                                                                                                                                                                               |                                          |
| 10.00 41 11.00 701 2.                                                                                                                                                                                                                                                                                                                                                                                                                                                                                                                                                                                                                                                                                                                                                                                                                                                                                                                                                                                                                                                                                                                                                                                                                                                                                                                                                                                                                                                                                                                                                                                                                                                                                                                                                                                                                                                                                                                                                                                                                                                                                                          |                                          |
| The Spec 18 and long                                                                                                                                                                                                                                                                                                                                                                                                                                                                                                                                                                                                                                                                                                                                                                                                                                                                                                                                                                                                                                                                                                                                                                                                                                                                                                                                                                                                                                                                                                                                                                                                                                                                                                                                                                                                                                                                                                                                                                                                                                                                                                           | he wested                                |
| The Special Economic 2 one -                                                                                                                                                                                                                                                                                                                                                                                                                                                                                                                                                                                                                                                                                                                                                                                                                                                                                                                                                                                                                                                                                                                                                                                                                                                                                                                                                                                                                                                                                                                                                                                                                                                                                                                                                                                                                                                                                                                                                                                                                                                                                                   | Company 1                                |
| 19200 7005                                                                                                                                                                                                                                                                                                                                                                                                                                                                                                                                                                                                                                                                                                                                                                                                                                                                                                                                                                                                                                                                                                                                                                                                                                                                                                                                                                                                                                                                                                                                                                                                                                                                                                                                                                                                                                                                                                                                                                                                                                                                                                                     | ec persite                               |
| The state of the s |                                          |
| 1,1123.2                                                                                                                                                                                                                                                                                                                                                                                                                                                                                                                                                                                                                                                                                                                                                                                                                                                                                                                                                                                                                                                                                                                                                                                                                                                                                                                                                                                                                                                                                                                                                                                                                                                                                                                                                                                                                                                                                                                                                                                                                                                                                                                       |                                          |
| AND THE PROPERTY OF THE PROPER |                                          |