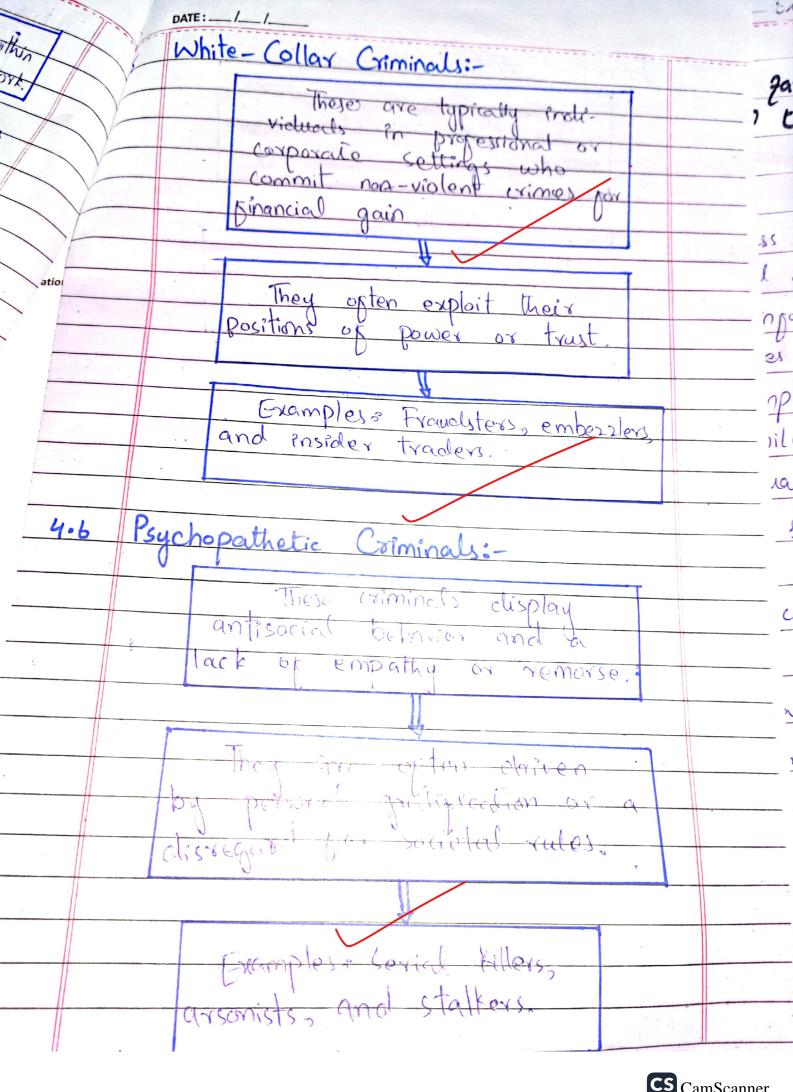

|
|    | logical propiles. Below are the primary classification. |
|    |                                                         |
|    | Propessional Habitaall (riminal)                        |
|    | (riminal) (riminal)                                     |
| 1  | Cape, Cape,                                             |
| /) |                                                         |
| -  | Types Of Situational Criminals                          |
| -  | Criminals Criminals                                     |
|    | Juvenile                                                |
|    | Collar Psucho-                                          |
|    | Collar Psucho- (riminals)  (riminals)  (riminals)       |
|    |                                                         |











y bercriminal Conclusionscrime czimina better comb societu nsuring answer is well composed satisfactory 10/20