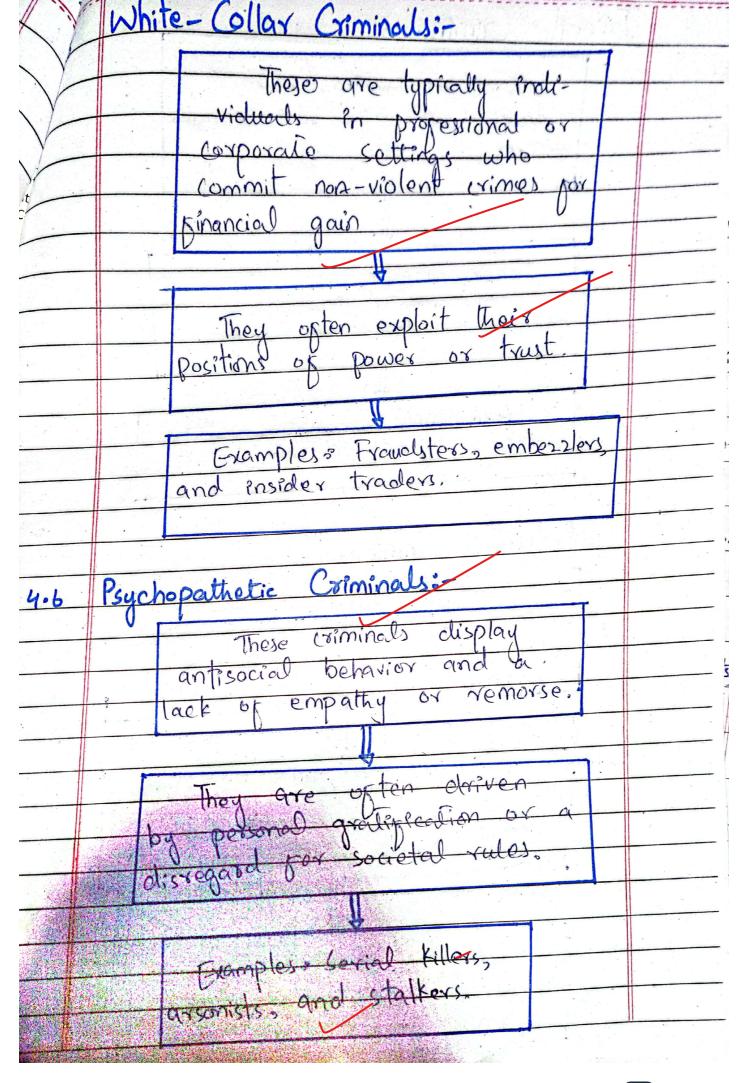

|
|    | logical propiles. Below are the primary classification. |
|    |                                                         |
|    | Propessional Habitaall (riminal)                        |
|    | (riminal) (riminal)                                     |
| 1  | Cape, Cape,                                             |
| /) |                                                         |
| -  | Types Of Situational Criminals                          |
| -  | Criminals Criminals                                     |
|    | Juvenile                                                |
|    | Collar Psucho-                                          |
|    | Collar Psucho- (riminals)  (riminals)  (riminals)       |
|    |                                                         |











y bercriminal Conclusionscrime czimina better comb societu nsuring answer is well composed satisfactory 10/20