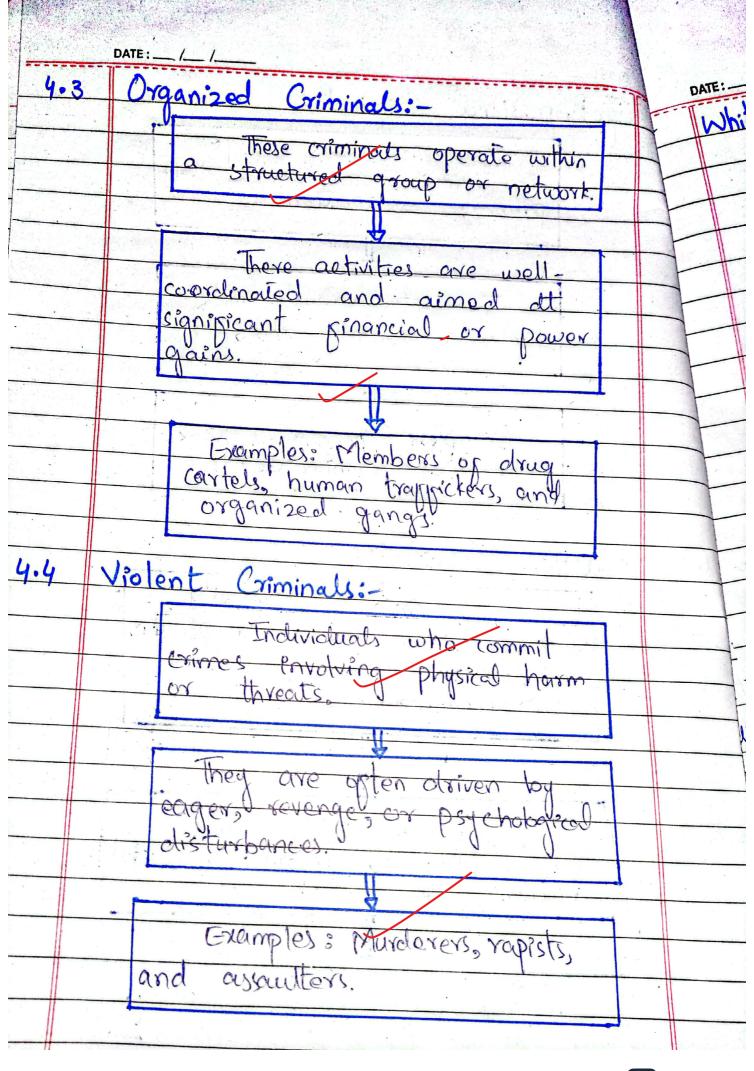

|
|    | logical propiles. Below are the primary classification. |
|    |                                                         |
|    | Propessional Habitaall (riminal)                        |
|    | (riminal) (riminal)                                     |
| 1  | Cape, Cape,                                             |
| /) |                                                         |
| -  | Types Of Situational Criminals                          |
| -  | Criminals Criminals                                     |
|    | Juvenile                                                |
|    | Collar Psucho-                                          |
|    | Collar Psucho- (riminals)  (riminals)  (riminals)       |
|    |                                                         |











y bercriminal Conclusionscrime czimina better comb societu nsuring answer is well composed satisfactory 10/20