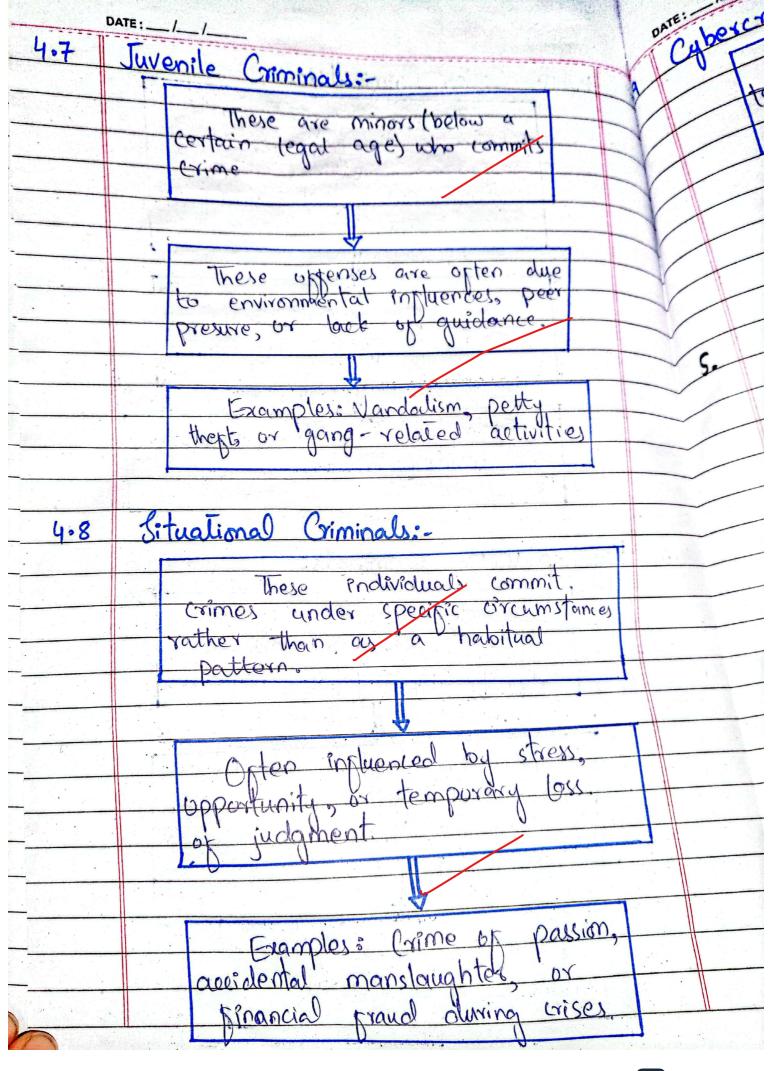

|    | to imprisonment or other corrective                     |
|----|---------------------------------------------------------|
|    | to imprisonment or our                                  |
|    | Defination of Crimes- or of an aution or                |
| 3  | Derination of Chinese on out from ox                    |
|    | (Alme on titules on                                     |
|    | omission that constitute by law It                      |
|    | involves activities that howm                           |
|    | 1 DA PAVVIVVII I I I I I I I I I I I I I I I I          |
|    | of la and is categorithe                                |
|    | ste coverity such as minor                              |
|    | montes (misdemegnors) and major.                        |
|    | organies (relonies)                                     |
| 1. | Tipo De Calinaina de                                    |
| 4  | Types Of Criminals Criminals can be categorized         |
|    | ento several types based on                             |
|    | thois motivations actions and psycho                    |
|    | logical propiles. Below are the primary classification. |
|    |                                                         |
|    | Propessional Habitaall (riminal)                        |
|    | (riminal) (riminal)                                     |
| 1  | Cape, Cape,                                             |
| /) |                                                         |
| -  | Types Of Situational Criminals                          |
| -  | Criminals Criminals                                     |
|    | Juvenile                                                |
|    | Collar Psucho-                                          |
|    | Collar Psucho- (riminals)  (riminals)  (riminals)       |
|    |                                                         |