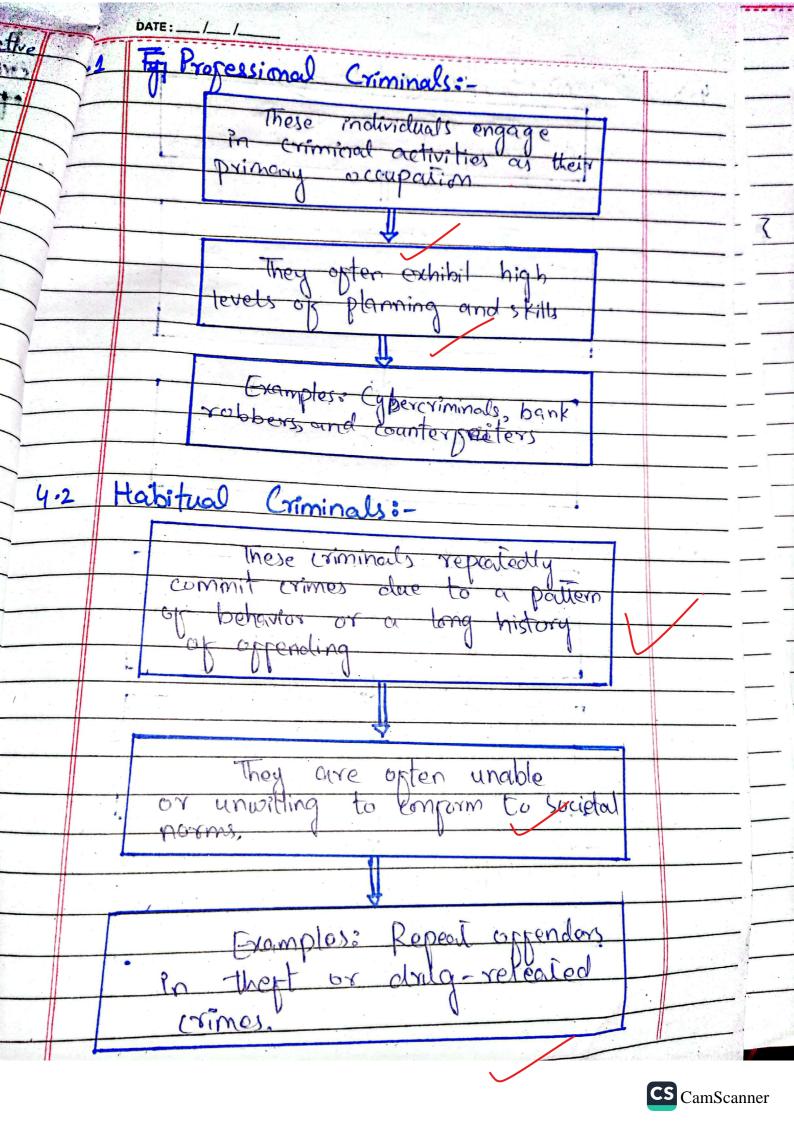

|
|    | logical propiles. Below are the primary classification. |
|    |                                                         |
|    | Propessional Habitaall (riminal)                        |
|    | (riminal) (riminal)                                     |
| 1  | Cape, Cape,                                             |
| /) |                                                         |
| -  | Types Of Situational Criminals                          |
| -  | Criminals Criminals                                     |
|    | Juvenile                                                |
|    | Collar Psucho-                                          |
|    | Collar Psucho- (riminals)  (riminals)  (riminals)       |
|    |                                                         |











y bercriminal Conclusionscrime czimina better comb societu nsuring answer is well composed satisfactory 10/20