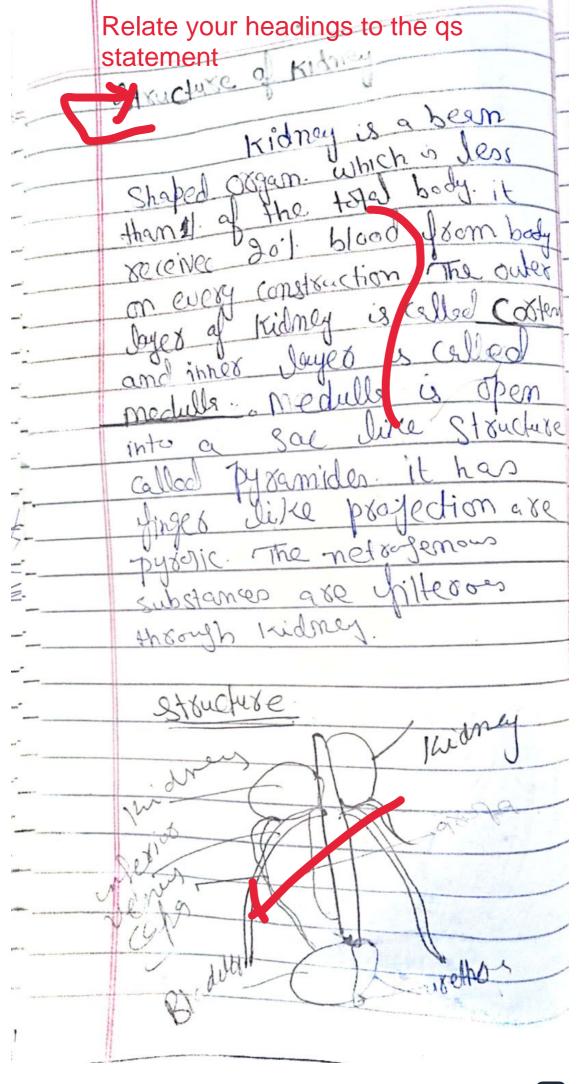

Function Sunction is metabolize liked Hueluse Tul leu Value This is a lengthy answer. Will affect your time management Describe the gote of kidney as secreption? 280 Secoestory organominist is responsible for the filtertion of beorgnated blood and distributed throughout the body

Main heading? Methodene structure present gle cells Cab Rule it is gether Bouman's divide into these lays. First convuleted Jayor are henle proxime type able callad Done Justal Jube are The Combine to from a Gledie