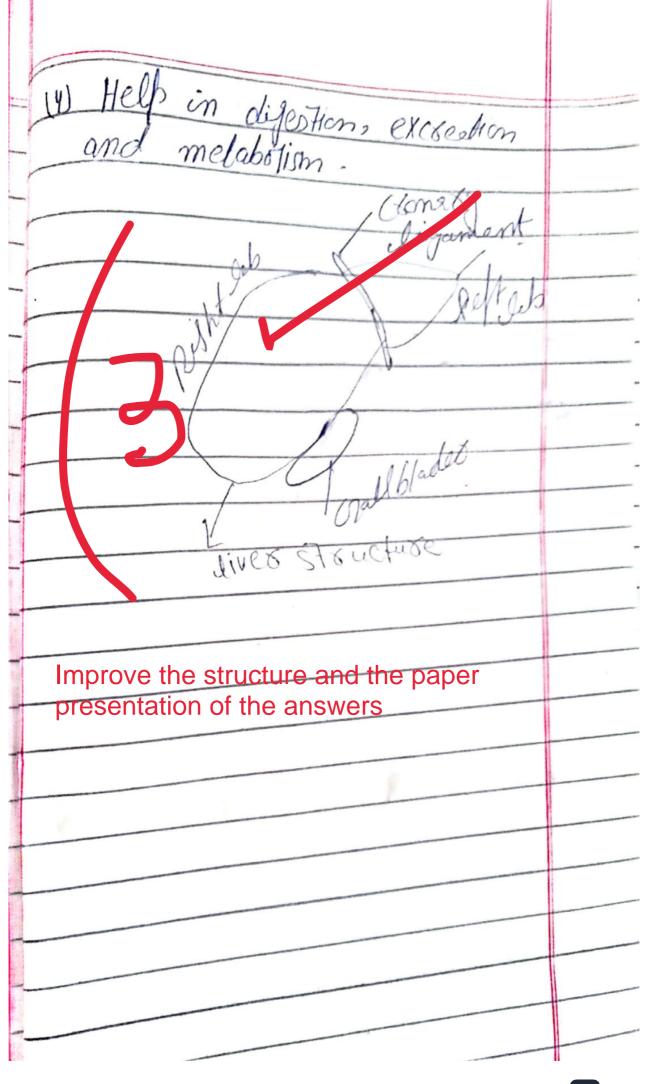

H seobseave this pasticles
before some Uni189 FOICK

Mothe a note on lives the material liver NOOK Course Sections (conflication Bile A grænish liduid is Roduced which is help Jestian af Jats. It is

is stored in liver it Josmes boardown linee come lopplagge (5)08 liquid in judonie How Bile Foons The Fats Posticles breakdow into the liver and realise greenish Cotos light Function of Biles different function in body micso-osgenism in clives.
3) Blendow of Jab-3) To Cats of July wask