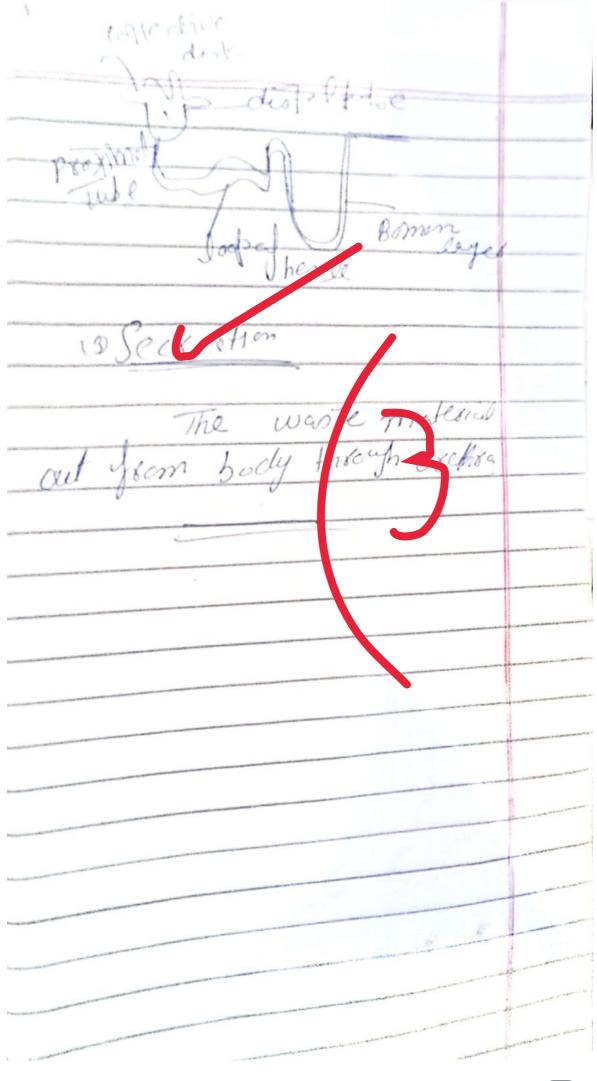

Main heading? Methodene structure present gle cells Cab Rule it is gether Bouman's divide into these lays. First convuleted Jayor are henle proxime type able callad Done Justal Jube are The Combine to from a Gledie

They axise the emperor destroy to from Colomoral are filler to form veik it is depends on these step. (1) Recbsoffin. 12) Filt 69 tron (3) secoestion (1) Seco Fill cotion The Glamebulus Substance Jill rate of the waite products
toup of bondle water and
other minerals are file of though this (il) Regiosoop in time fifted through promercus