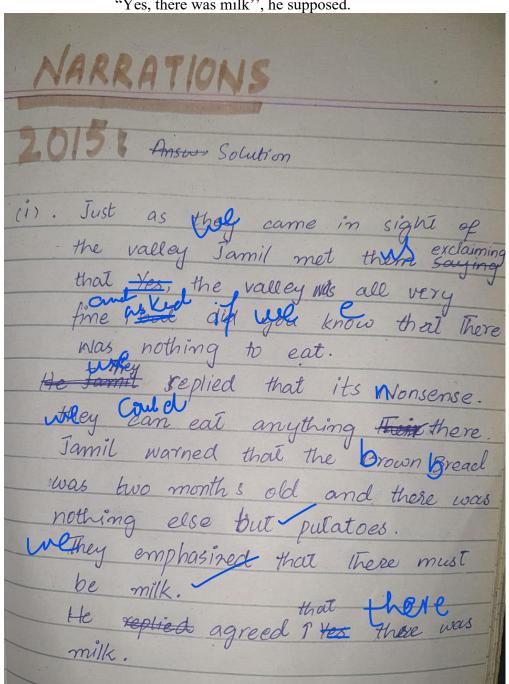

## **PRACTICE: NARRATION**

- (b) Rewrite One of the following passages, converting what is in direct speech into indirect, and what is in indirect speech into direct. (05)
- (i) Just as we came in sight of the valley Jamil met us,--"yes, the valley is all very fine, but do you know there is nothing to eat?"

"Nonsense; we can eat anything here."

"Well, the brown bread's two months old, and there's nothing else but potatoes."

"There must be milk anyhow."

"Yes, there was milk", he supposed.

(ii) Miss Andleeb said she thought English food was lovely, and that she was preparing a questionnaire to be circulated to the students of the university, with a view to finding out their eating preferences.