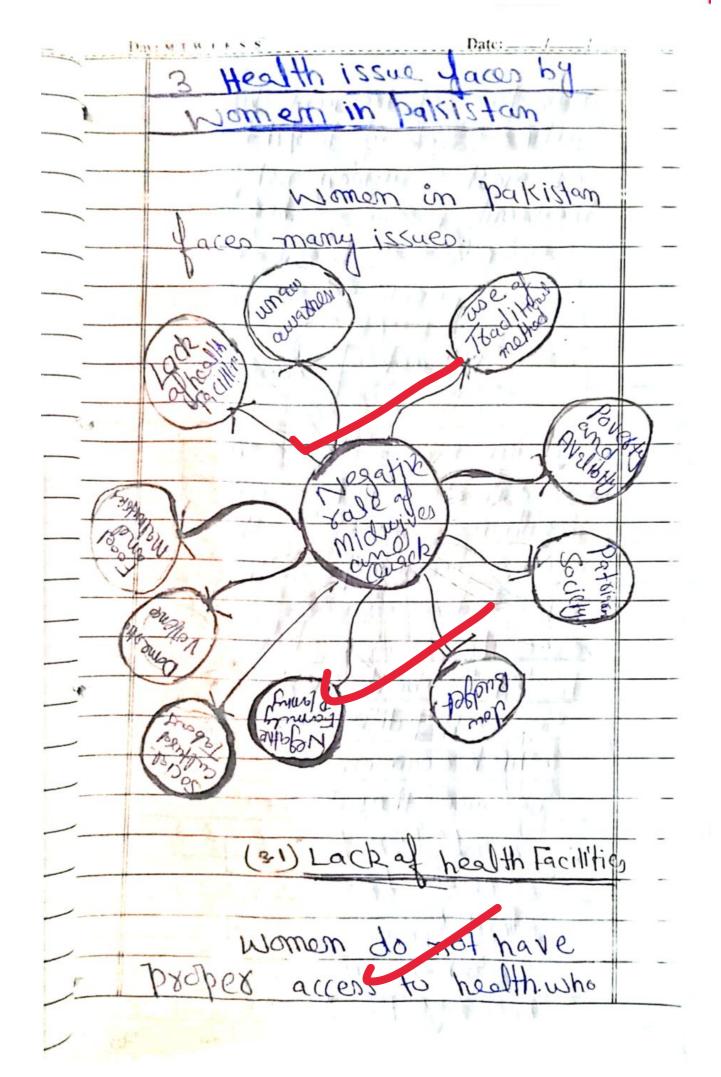

The minimum description under a to altions medicini Reliance on Haditional medicine, midwive and Ornacks in third number dead. Which is (andition. word die due home delivery Becoure medical motitions remain un-Use marker for references. And add Known proper sources against your data The pakistam use its 0.8 to women health the wHo Beachmark 08 warmer 36.2. allocated for Esighmus Sood POOR health Condition

Date: Day: M T W T F medicine Reconsty Soad are Showing the facilities in pakislan. Use elaborate and self explanatory (3.5) Patolasch Palcislam is a patolaxchal Society where man Considerce Superior. While woman are to external wish of boy abootton and injust dusping abortion makes condi WYOST ACCORD in jakistan abou gurvey women diving he demale do not Most Proper medico condition hica hoblem- glack

women living in a pool yacilities family D family planning is in pakislan Consideres a and are Considered birth control Child, and religion. which s/ against Cause of sequent Pregnancy. The Balkchistan KPK is 5.4. Which Sexually transmitted ase Poxh diseases in women. (3.8) Social- Cultural taboo is a social-Cultural talk about Contraseptive to taboo with Jamily and Considers it takes gate increase, abostion, injuries aboxton HIV. Hebativition

| Day: MTWTFSS     | Date:                        |
|------------------|------------------------------|
| Commounicable    | discoses and                 |
| Scruely + xans   | mitted disease like          |
| umlasy trade     |                              |
| W may be a       | * b b b b                    |
| B.9)1 seg        | ative use a                  |
|                  | ve and Quaces                |
| 1.1 / My 61 1 ab | and the first of the second  |
| Due to p         | xpensive medicine            |
|                  | prefer They                  |
| H .              | mediane which                |
| are harmful      | on the other                 |
| hand boids       | wiver are used               |
| Jos home de      | livery There ore             |
| most of the      | heelth Condition             |
| comain unkn      | ow After that                |
| the patients     | Remained Horrie              |
| about her d      | ile. Abhormel<br>born due to |
| children axe     | s poon que to                |
| use uneth        | intic Droceolure             |
| and medicin      | re dusking programas         |
| (3:10) Food (    | and malnutoran               |
|                  | 107                          |
| it is al         | Fressid a oc                 |
| problem. The     | provience of                 |
|                  |                              |

Baluchistan 631- women graffing insecusity of food. Our this Ecoson 361. Women 980 under weight while Fred 1898 Children die in thousand a sindh dres Thiax due to malrutkition (deficiency of Food According to wHo women in Jakistan are aniemic. (3.11) Damestic, Domestic Voilence also at impact on physiological Women Like a Pregnacy Forceful abortion namen menjary Agha khan Suniversit asked that in pakistan 5 in 1 women faces Domestic voilence-Be Course they depend on man finically and empowered