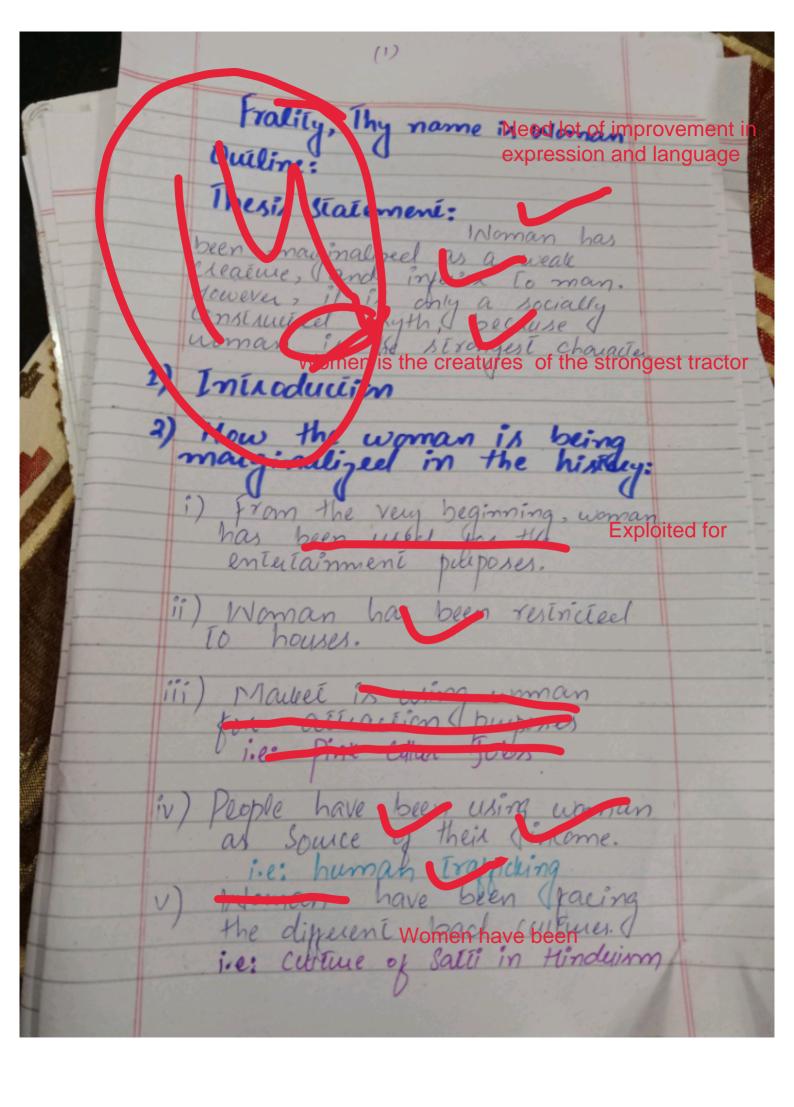

| (4) | We want is Considued !! | of celebrating the baby | an | decessons | in Coice of Clothing. | Se man     | mot weak | being a scrong creature | le by life holde.<br>Iomalin as job holder. | the Sparis. |
|-----|-------------------------|-------------------------|----|-----------|-----------------------|------------|----------|-------------------------|---------------------------------------------|-------------|
|     | 3) How the wo           | Custume of baby         |    | 13 -      | on their or           | Suppressed | wenay    | i)INoman plays di       | i.e: Dole Bole No                           | (i) Intoman |