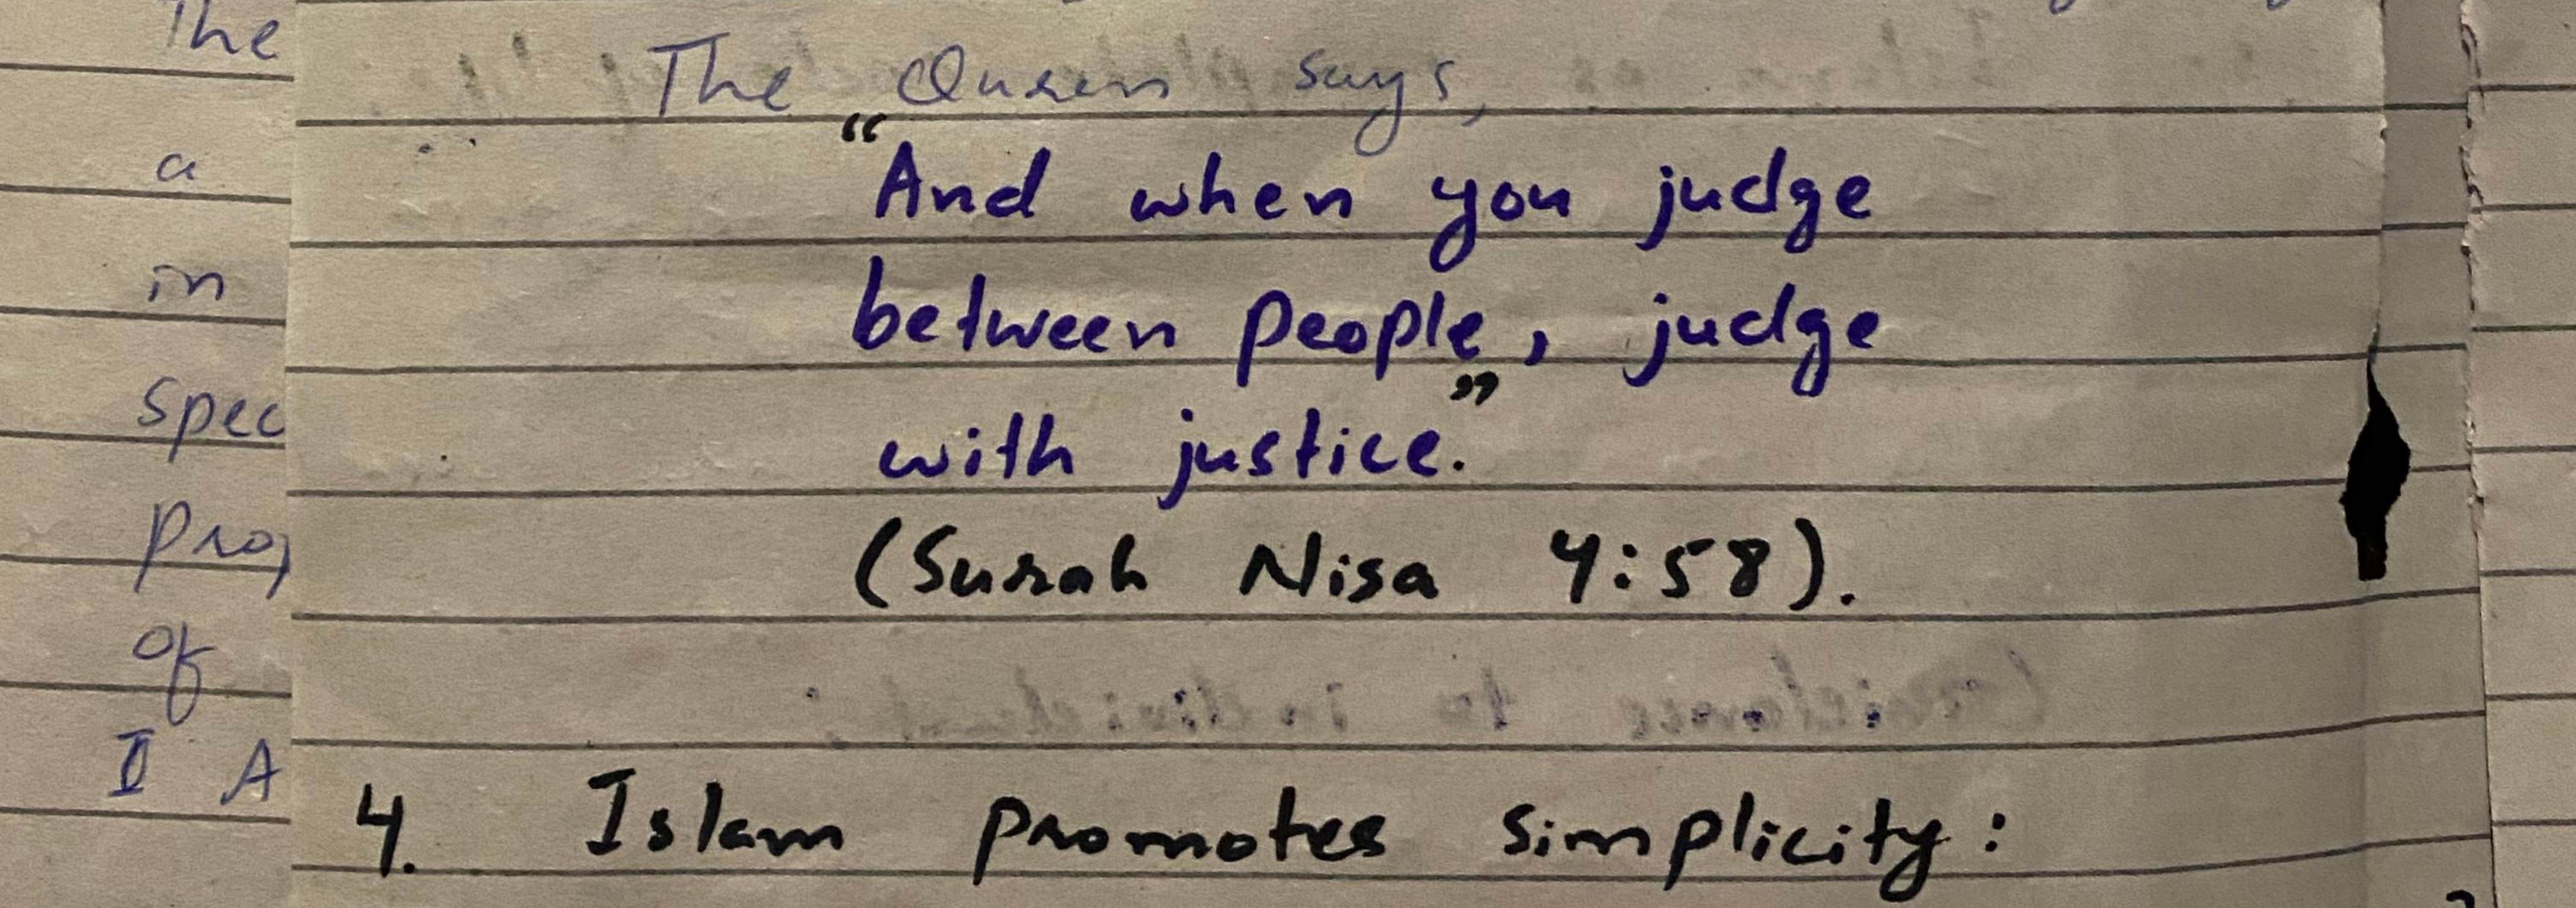

Collective Gruidance; Mutual chligations in Social System Khilapat as a politicel. System. Financial System of Islem probibits mtenest Justice system is based on equality. ok

Islam itself is simple thus promotes simplicity. There is no complexity in Islam. (ii) 15/cm is understandable