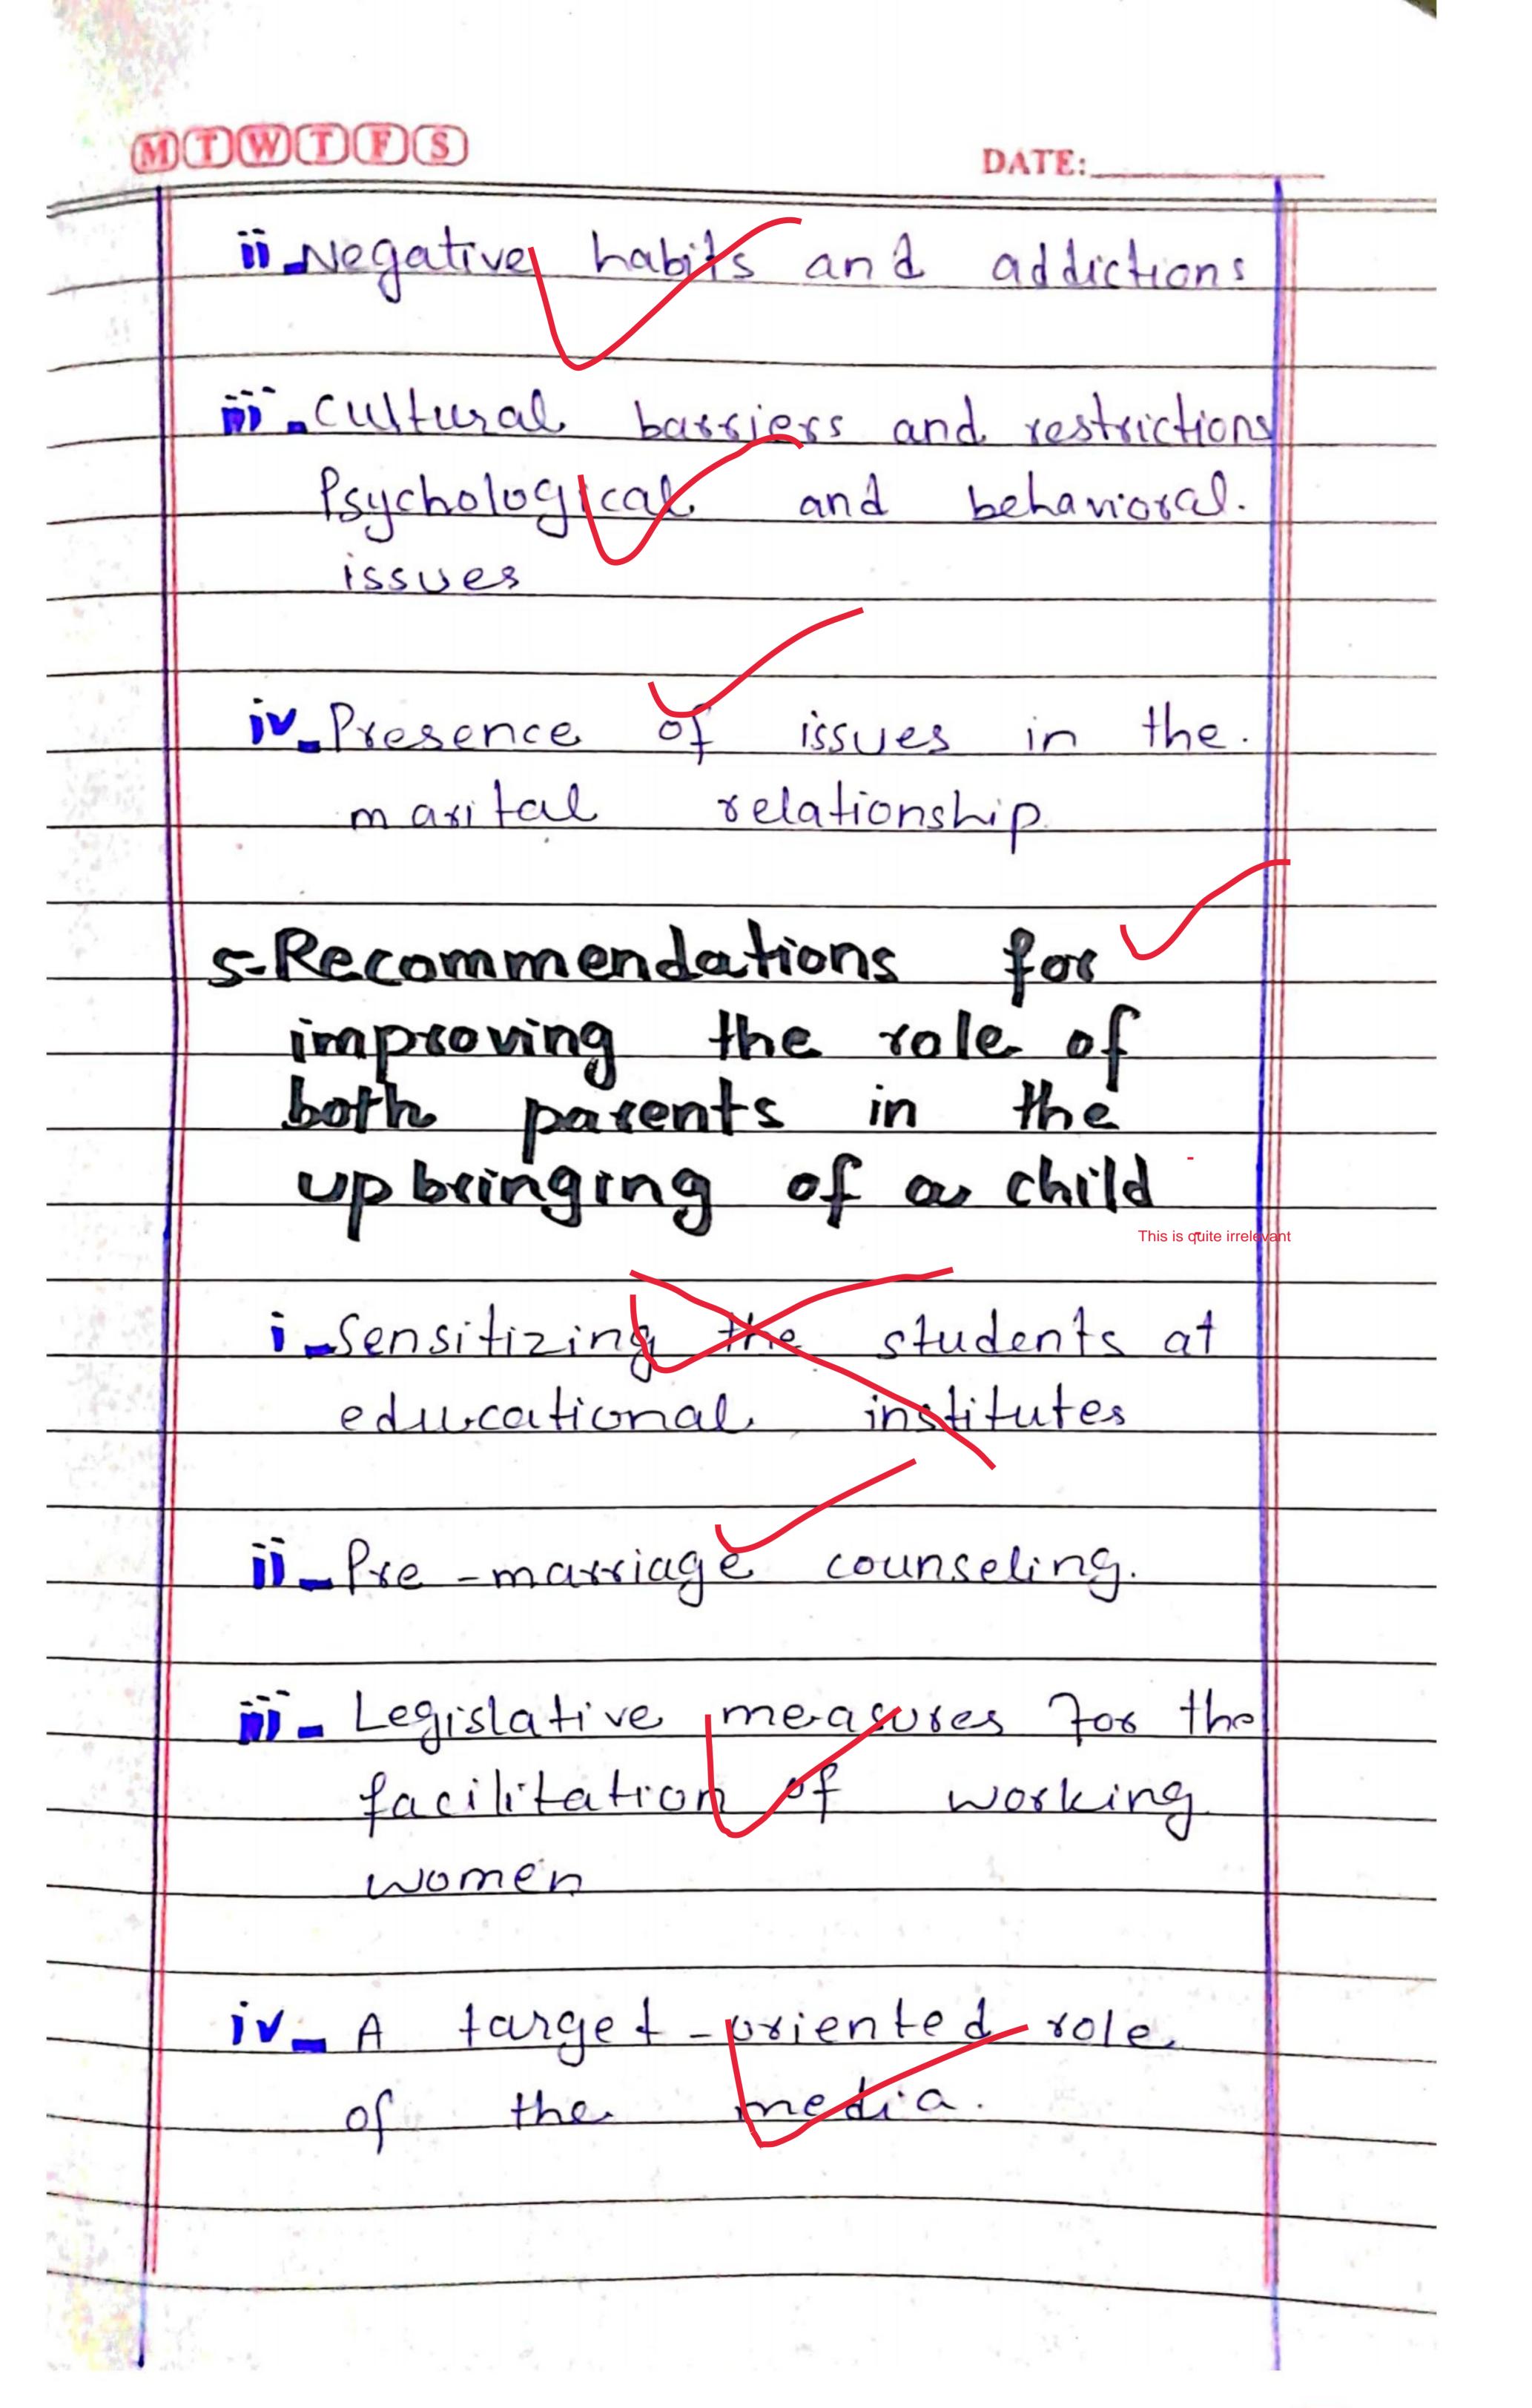

because of uncomfortable thangs. of number children. associated with their hygiene issues, their asking guestions repeatedly failing to follow their parent?s. instructions; etc. people because of Such their issues either Hemselver avoid getting close to children. 06 children, 100, avoiding them. start

should marriage be 0 conditioned with comple's successfully. attending the. counselling session and test. passing even. cu it. Printed materia a1708 recorded video and audio lectures can. and enhance. used to be. effectivity and the Placticability of This

MTWTFS DATE: Every should. government condition. the grant license. the. with cabbying. out some. Such activities the media as can useful the. improving n in the parents 101 0. cociety.

discharge. their responsibilities related. the upbringing to the children equally. in. order to ensure that they give mature, sensible and responsible members 10 the. Society Paventing done both by. payents equally. casts positive impacts the husband wife bond. on 10 addition many other ih