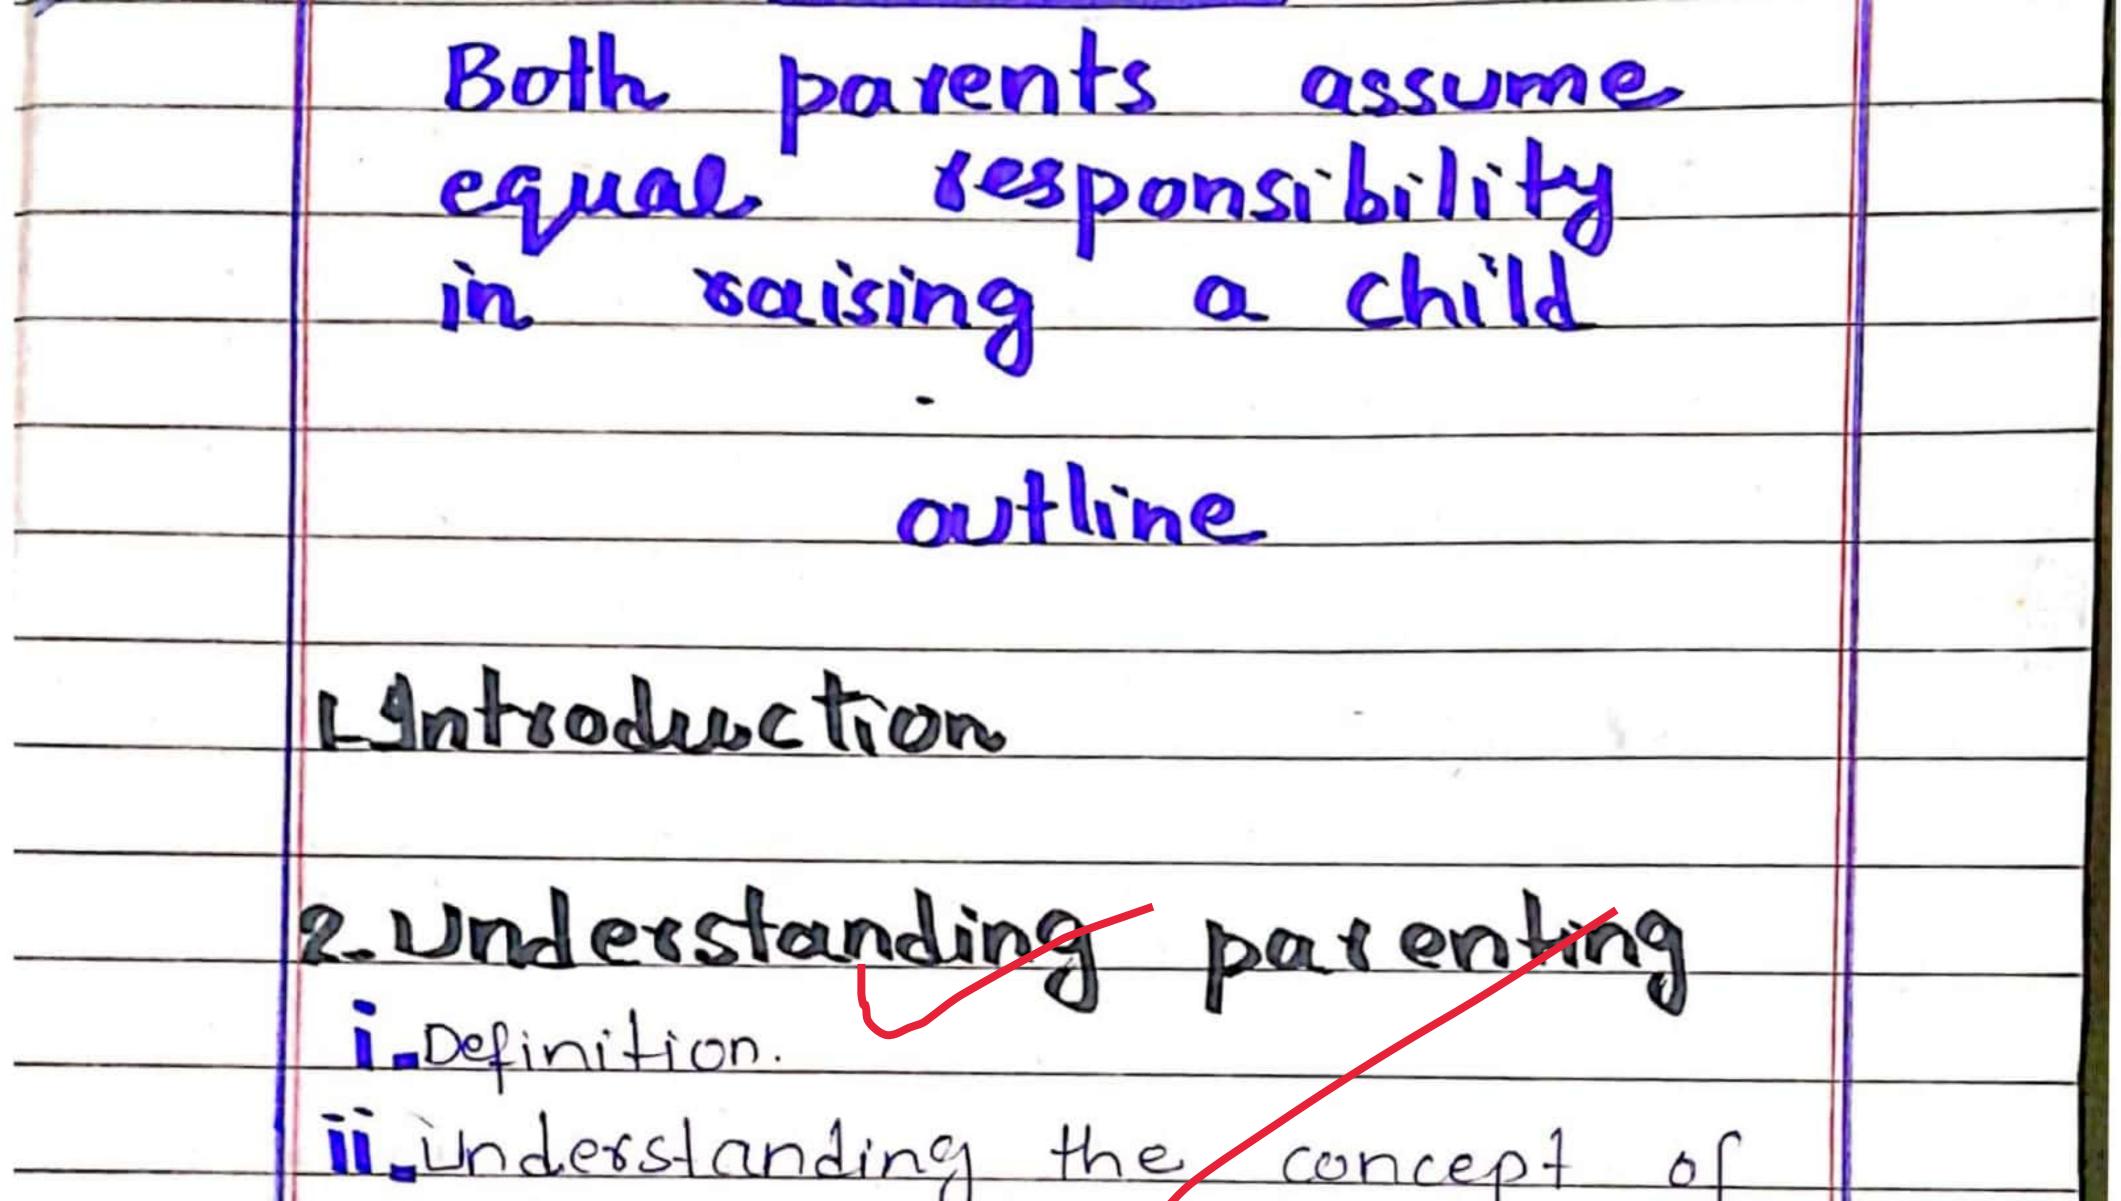

parents' equal role in raising child. B.Facts that highlight importance of both parents' role in the up bringing of a child Development of bond love and affection between the. childsen pavents and

|  | in the second |   |
|--|---------------|---|
|  |               |   |
|  | 1 - 1         |   |
|  |               |   |
|  |               |   |
|  |               |   |
|  |               | - |
|  |               |   |
|  |               |   |
|  |               |   |
|  |               |   |
|  |               |   |