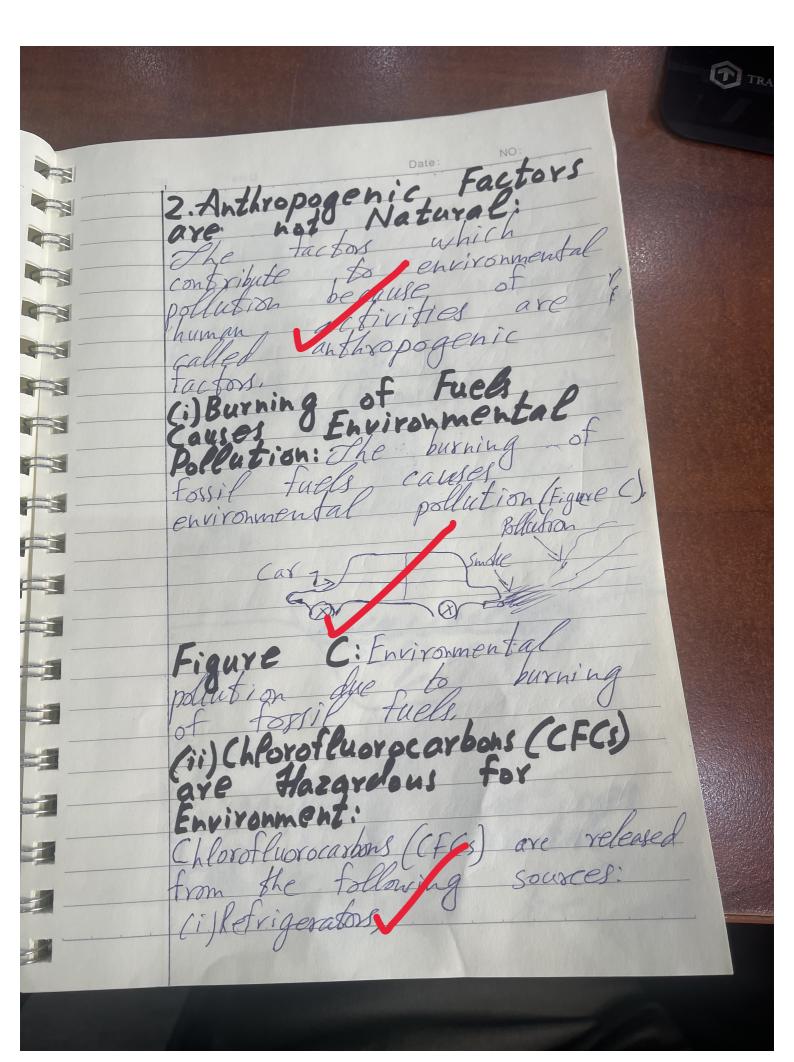

18-10 + Date: Answer: Environmental invivonmental pollution contamination of environment or 1 environment y cause acute (short-term) chronic (long-term) detriment the Earth's ecological balance. nvivonmental Portu and Anthropogenic: the sources/factors responsible classified main categories: