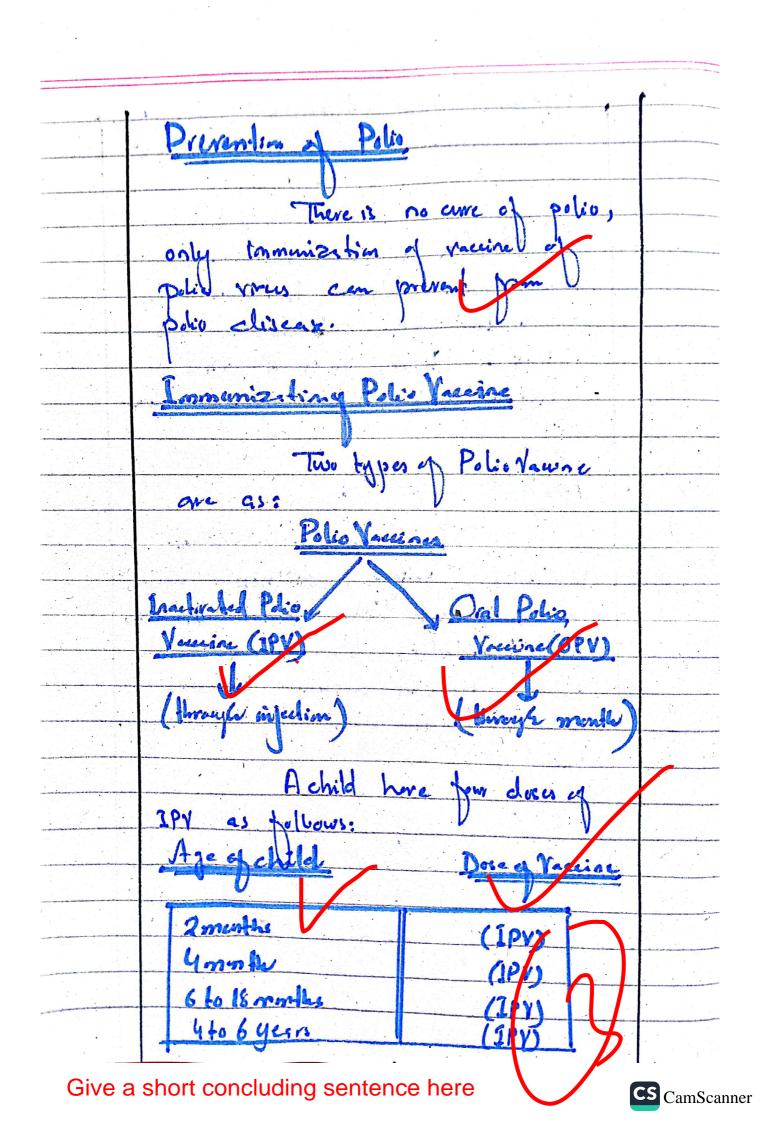

Describe Polio disearce Sto symptoms MINEY discere. 17 Elaborate a bit





| (16) Define optical place - Also desibe |
|-----------------------------------------|
| ab) Depine optical fibre- Also dessibe  |
|                                         |
| Answer Optical Fibre                    |
| Optical Fibre is a strong               |
| ell glass that transmit light rays      |
| from me point to omether point          |
| for the purpose of telecommichen.       |
| Intract, applical time is welful        |
| portele communication and procum por    |
|                                         |
|                                         |
| Parts of Option Fibre                   |
|                                         |
| Two parts of option place               |
| ere es below:                           |
|                                         |
| i Ch