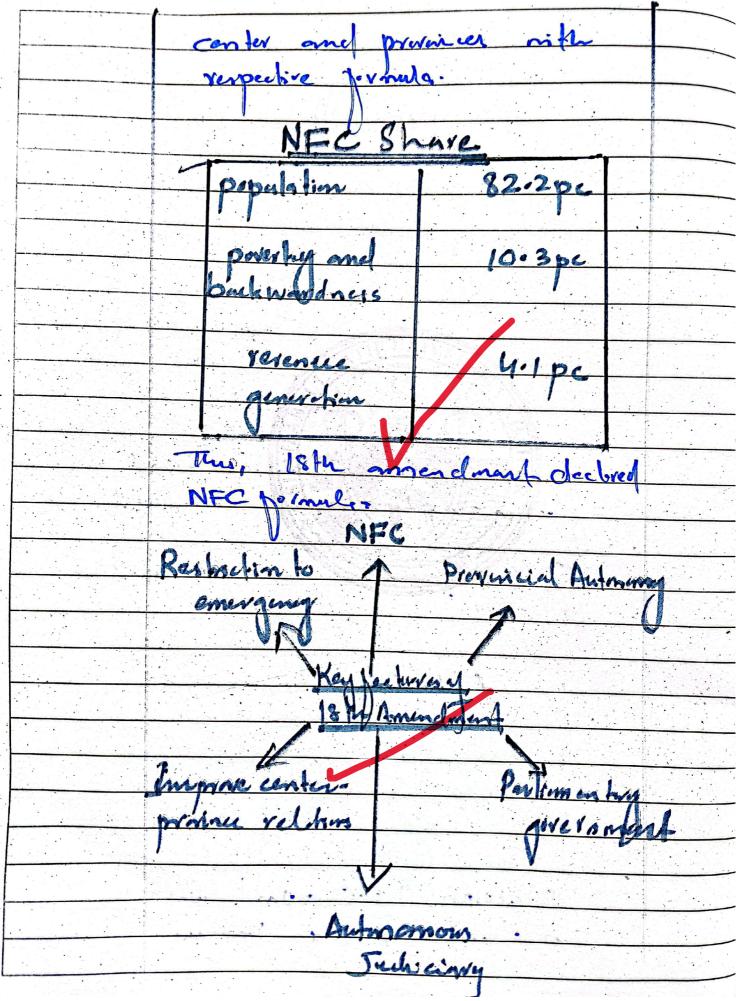

"There will be suprime priver minie edurationitory " (- Anticle 90 AND supreme There will be an ican Ninus -Article 105 resposed comen dimen ] force, 18+ Driman form al gillionan The Vatimal SALC 1 sissia Cum NFL) use elaborate and self explanatory headings. share will be veen cer mil Inori me remailie Simula.) ide 160 Maredver, NEF wal award declare bef C iocan

18th amond men + signi premers her smill a man leistan 18th amadmen remard Aviendanies a Kibb mindm Viernes 12 mines of 8 ame 40 raht right NF Shre use right to rule, an mm 144 S 10 his maria men Les author NFC Right 1 YU 12 tonon m Right amer jana