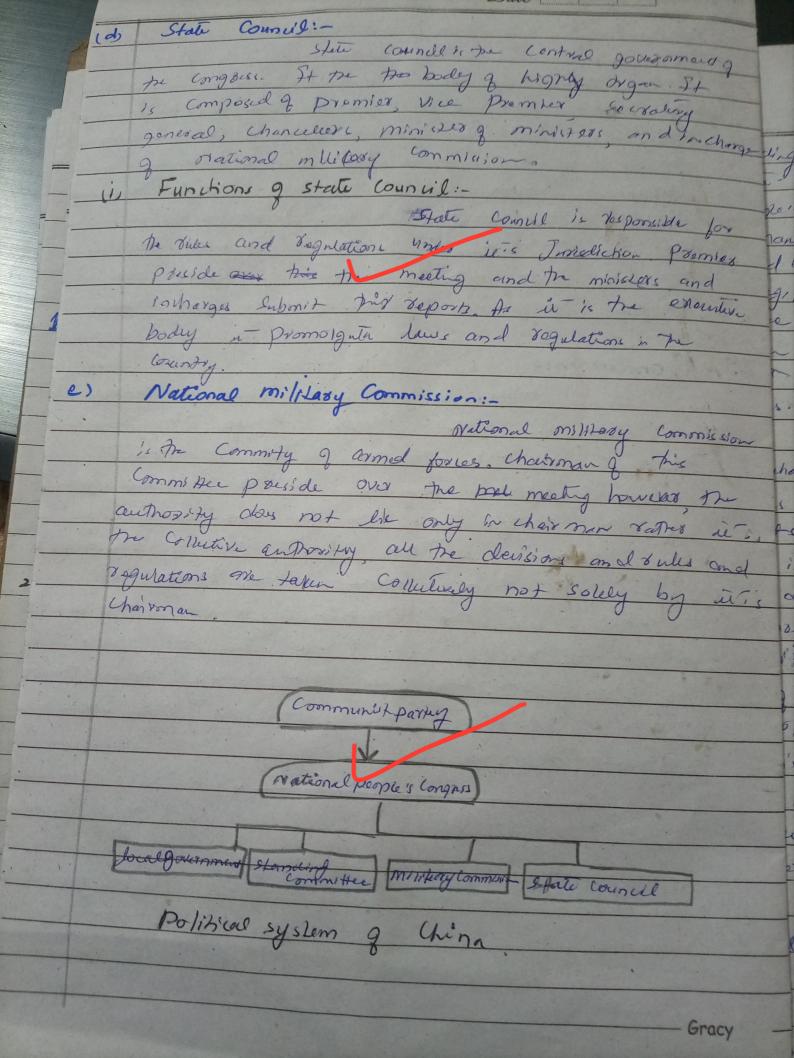

Date the made a group and gove the responsibility of spreading ideology. But the mandate of Communism was employed because it was for the origins and uporting of peoplers and working you Resultantly Communism Guiled in ULIR and survey to Ellina. How Political system of china is deferent than that of Use Ris ( Lustent Scanerio) = Muo Zedong Kapt Tre foundation of Chiqui or Communicon (UCCP). It was Classley Land in The Constitution of 1954, 1978 and 1975. B. The presentle of these Consditutions stated must the forstotion of Chinese Political System who be on communications These Constitutions gave to property included the state of the Share the state of the state of the constitution of the constitutions of the constitutio The initiatives are were mot the holy of big companies Companie also. In this can the property and state Seeps from People and gave in under me contral q government. Currently ager cultural revolution (1960) on China The Situation is completely change. The Chinese political syllen is working under sociality rules. but with the moder mean of production System Evaluation 9 both Systems (-levinism/marxism)\_1-A Chinage political System was bred leninism/marghism\_

Date preading but with Course of time in evolved It is now possioning usage from that Coninson. Chiace political Lyssem ic working under Socialist umbrela but with The modern mean ( 9 production System ( Capaterlict) There companies which are providey owned, hen To number but shows that it is following Capatulia Comin por du tre proporting from pagite vanguard on ching the government is also work as Constitute and structure and some and some polinical System is but but an of hat Constusion: Chines political System Composed of Verions organi such as Nition People's Congress, Sate council, Standing Committee, National Millary Commission. Notional Orgeraling Quode the Sovereign body Horting The composition between positional system of which and USSAIC 15 mit 2/200cc politice fram 1x working under the umbreller sociation analon 1000 with Eupatalist mode of roclinkon. It dypores of in from vorses. And a trese orange show that in is completely on thousand olygisent from vise's communist Political System.