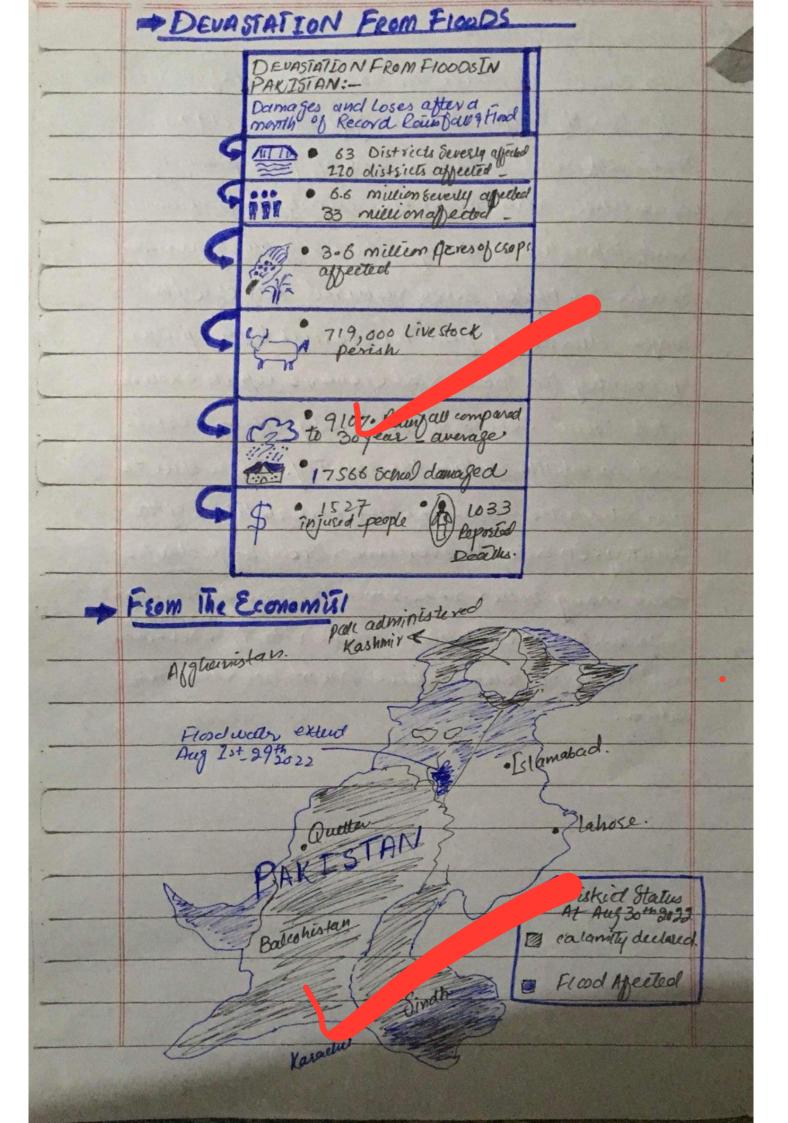

Date. Public · loss of 19 mgsastructure -· loss of crops · loss of Livestocks · Food insecurity · Mass displacement · Destruction of Shelte - Rise in Level of Charly - LON 9 Education - Severe impact on human Health Loss of Public Infrastructure. a-The plant plead in Pakistan has worsenthe humanitarian Situation Of caused significant damage to road, bridges and telecommunication accross the country. According to disaster Philantheopy organization, the flood damaged more than 8,000 milesy wads and 40 bridges, hampering as ability to seak safety and reach mast s. In their ways Hash plosed had worsen the humanitoryan situation by due to huge to public inflashucture. Kea, so mo nee SCUSS, Municipal Section crops in Pakiston. Such climate induced dixister has enchanced good insocurity, poverty, parnine, and malnutulion

across the country. According to disaster Philan thropy organization, the blood affected nearly 15% of Panistan's vi up unal 40%. of its collon crops de tothes, country could pace severs good shortage. Thus, it is estimated that plash food of 2002 has resulted damage to exps in Parcistan. Loss of Livestocks.

There is occurred great loss of threstocks in blood affected creasing Paristan. The catastrophic plosds have sub-merged huge swatter of Pakistan and damaged crops that were used as feed ber the therefore, lass of cattles has wor ened the situation This resulted in surge in the price of mills meal, chicken and eggs. According to the Food and Azzicultuse osganization of united Nation, more than 1-2 million live stock have been Willed Since mid-Time with severe repercursion on the livelihoods of affected household and the supply of animals products including mill and meat. In summation, great low of cultte occuerred in Pakistan due to peod-

Food insecusity due to Flood do On part-flood scenario, there is a coarse situation of pool insecurity in Pakistan Paristan is one of mad populous countries in the world. Feeding Panistan's growing population is a formidable shallonge. In pallistan, agriculture is amajor antibutor to pood needs and rival employment. Howevers its performance remains dependent on climatic conditions. According to WFP, 431. of Pakistanis are pad insecure, 18% of whom are facing acutte-jood shortage. In nichshell, Hast flood is a major contributer of food insecurity in pakistan. Mass displacement in Pakistan The elimate induced plash blood resulted

oss, In Pakistan 33 million people have been displaced by climate intensified plads. Therefore, the southerestern province of Backachistan and the southerestern province of Backachistan and the southern province of Backachistan and

worst hit. Thus, & real mans displacement occurred in such provinces of Pakistan.

Destruction of Sheller

Pakistan has been inundated by floody,
coursing widespread destruction of shelter.

many people who have lest their homes have
setup makeshipt shelters along or near the
readways, while others are now living on
viver banks. According to disaster philomphropy org
On Pakistan, plash plad of 2.27 has been danaged
or destroyed more than 2-2 million homes. Thus
the catastrophic flead has resulted hunge
deshuction of shelter.

Rise in levely Poverty

level 9) poverty in patentan Because it has resulted the destruction of cell cenests of people. Thus, it has resulted huge social and economic crisis in the country. Due to flash food million of people in Paristan and living bolow the poverty line. According to diverted Philanthropy of about 5.9% poverty level increased in Paristan. In multipled, It is estimated flash flood have raised the level of poverty in country.

DOY. Frash-flood and loss of Education The flashflood has resulted huge loss of education in country. Due to low of schalp, celleges and universities across the country especially, in most find appealed areas of Sindh and Balochistan . According to the Pakistan Education Bector westing group, the large ocale deskuction of school -pacilities has interrupted the education 9 3-8 million children. Therefore, It is ostimated that the disaster has seriously disturbed the reading, writing and learning sicios of the children while they remained away big low of education in the country Devere impact on human health. About 33 million people have been affected by the rocent poods in Pallistan. There are increased visus of waterborne dis eases and disrupted access to health. Due to standing water many intestinal diseases became common such as diarrhoea with blood. perers, abdominal cramps and life-threating dehydration, The bacteria and parasites Ecoli and amebiasis theire in poorly sonitised water.

moreover; malana, dengue yever and skin diseases became common in the place affected areas. According to world Health Osganization (WHO) that more than 1400 health facilities had been fully or partially damaged and that accers to health facilities health workers, and essential medicines and medical supplies" remarked the main health -care challenge. In neclished, plash plosed had resulted severe health crisis in the country. Diasaster management Capabilities