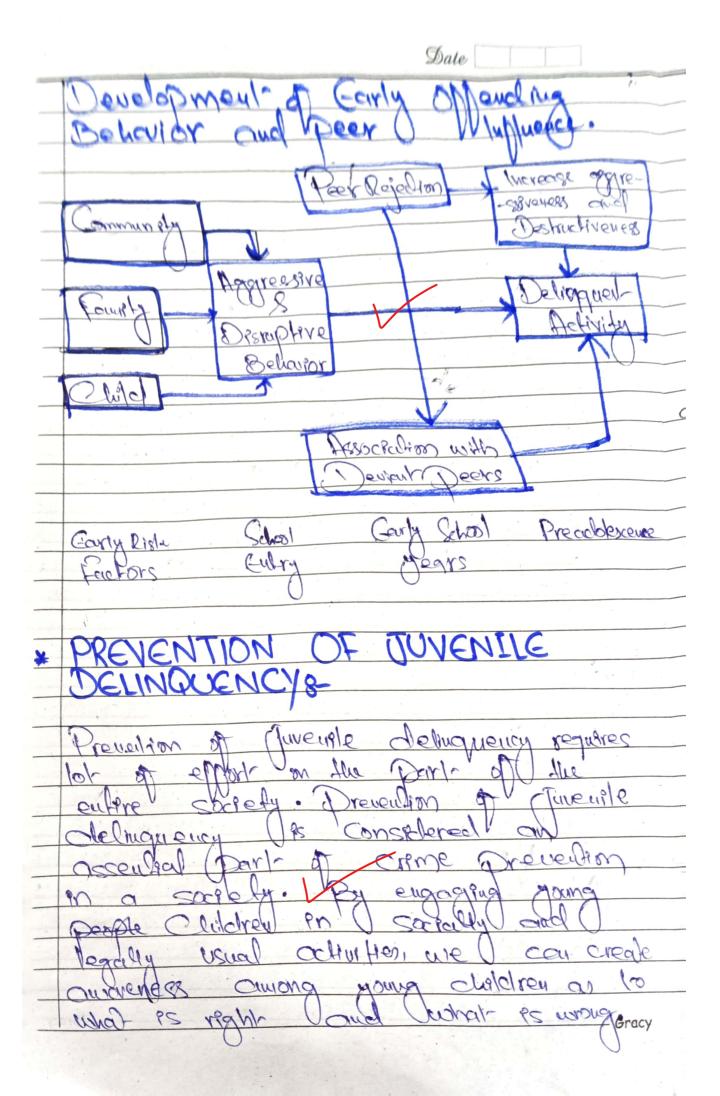

| a) Juveuil e De lingueury, Causes and Drevourive monsurer |
|-----------------------------------------------------------|
| 1 OUTLING 8-                                              |
| 1) Introchection                                          |
| 2) Detrivition                                            |
| 3) Agre of Commal Cabrility por Palcisten                 |
| 4) Causes of Juvenile Dolingueucy                         |
| a) Theoretical conses                                     |
| b) General Causes                                         |
| 6.1) Individual factors                                   |
| bo2) Comply 4                                             |
| 6.3) (2010)                                               |
| 6.4) School & Community feathors                          |
| 5) Prevelore Measures                                     |
| a) Education                                              |
| 16) Donet-Ostate Weraction                                |
|                                                           |
| d) Recreation                                             |
|                                                           |
| C) Conclusion                                             |
|                                                           |
|                                                           |
|                                                           |
|                                                           |
|                                                           |
|                                                           |
|                                                           |
|                                                           |
|                                                           |
|                                                           |