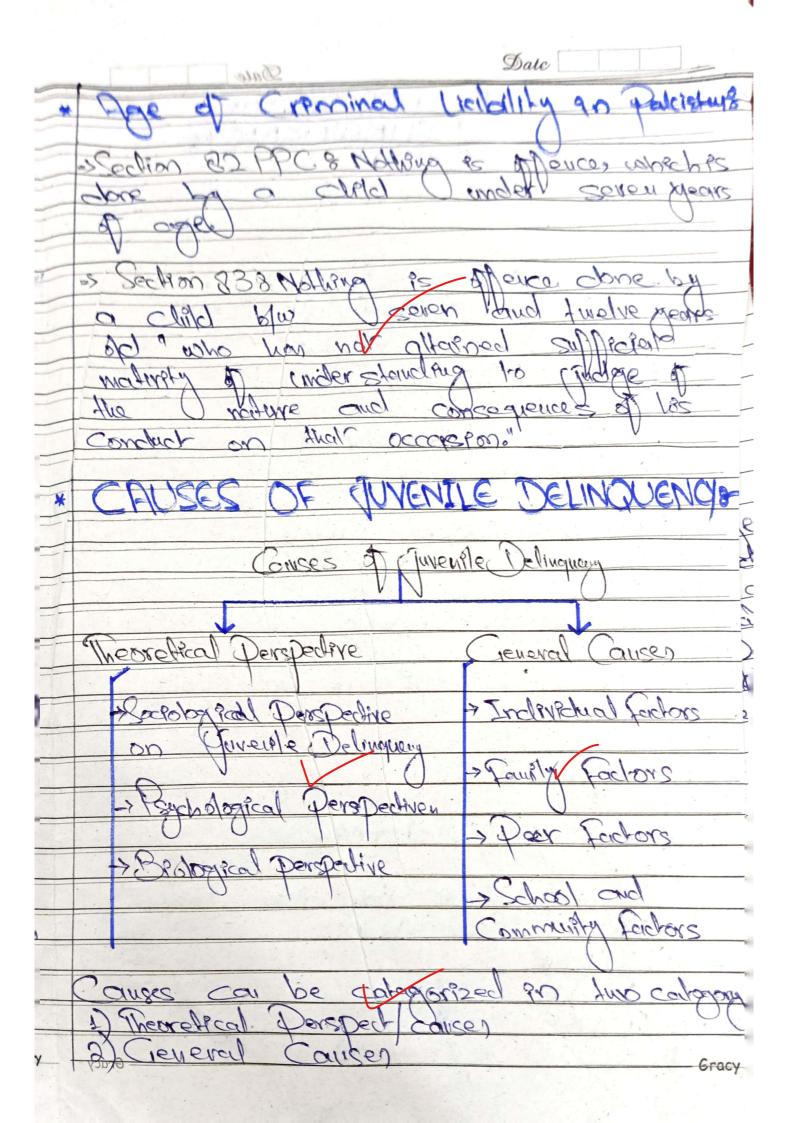

| a) Juveuil e De lingueury, Causes and Drevourive monsurer |
|-----------------------------------------------------------|
| 1 OUTLING 8-                                              |
| 1) Introchection                                          |
| 2) Detrivition                                            |
| 3) Agre of Commal Cabrility por Palcisten                 |
| 4) Causes of Juvenile Dolingueucy                         |
| a) Theoretical conses                                     |
| b) General Causes                                         |
| 6.1) Individual factors                                   |
| bo2) Comply 4                                             |
| 6.3) (2010)                                               |
| 6.4) School & Community feathors                          |
| 5) Prevelore Measures                                     |
| a) Education                                              |
| 16) Donet-Ostate Weraction                                |
|                                                           |
| d) Recreation                                             |
|                                                           |
| C) Conclusion                                             |
|                                                           |
|                                                           |
|                                                           |
|                                                           |
|                                                           |
|                                                           |
|                                                           |
|                                                           |
|                                                           |
|                                                           |