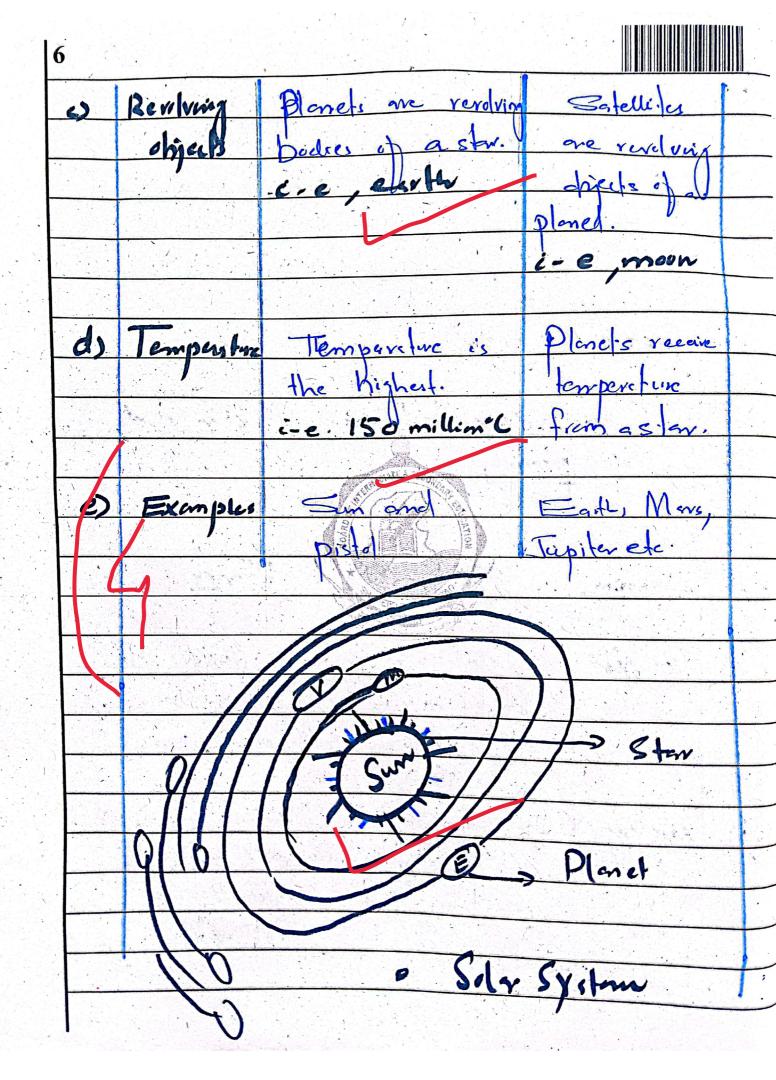

4 1 Davle 68 Dark Milty 28 nerry - Companiin 1 Univere. empmism Qc) len.be wellis is he STA pane EED BENAT Gr Stor mochies Iryht." ruge ball. IL e-e, Sum hert one Planck "Planet 2 a round

ball like structured having even light." ne rand, aplane ball-like rame Dodes dull. 25 hach's plane 10 OW energy earth helveen mbmsm plmet a ollowin CS compan Planct con Comprism A planet does Ohigen 14 res dum - ctar A) nat produce light producing own light. 1 Caba actin 31 Ιvortices 12 ces enero reed occur in Diame