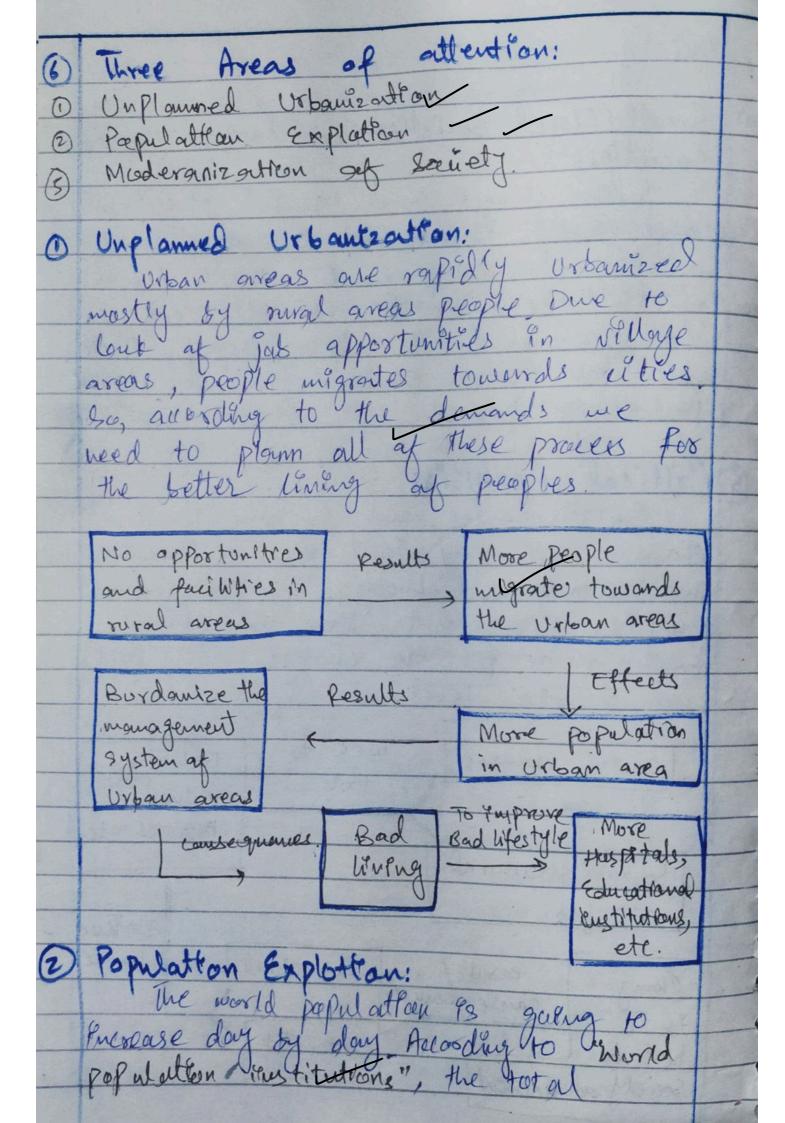

Differentiate between Social change and social structural change Discuss three key areas which need immediate attention falicy makers? Introduction: Social change and social structural change mostly Earsidered as some terms but they these tems are actually different from each other. These both change the sound on different levels. "Auguste comté" deprines social change and sacral structural shange in Social dyramis and social statics. Social shange: Social change is a shange on Endevidual level like marraige, divorces business ete. It also deals with the change in institutions like family, Palities, school Mosques etc. Social change brings structural changes into the Society Social structural change, It is the change in structure of a society. For example people migrate from oural areas into Urban areas and endustralize those societies. Technology also soings change an society

Population of the world in 2022 is "8 billions" to courtred to population policy makers should entroduced some policies regarding marriage age and having less under at children etc. More population Effects The world management we should make To improve Pour management and less opportunities falicies regarding marrige age, umber at quibren etc. 3 Moderanization of Society: Due to wore population and demand, there is a need to moderante the Societies through technology, education, awareness, palities etc. These toals helps us to advance our society for better lifestyles. Policy maker should make palkines an the burs of these tools. To Moderantze of tools, Technology, Education, Politis et the Scaliety fesults Social change Effects. - and Sercial structural changes