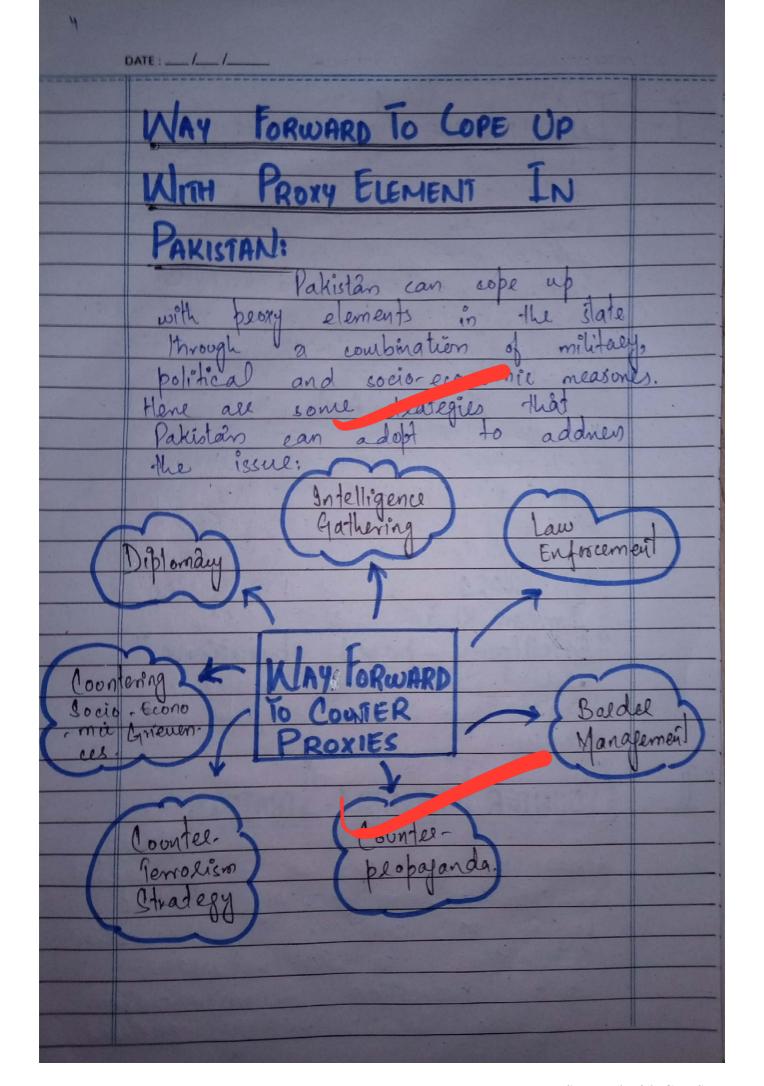

Tadhav on chalges of

espionage and terrorism is

one peominent example of

India's involuement in subversione in Pakietan

NIELLIGENCE in Pakistan has elitical pakislan need to imploue its intelligence gathering capabilities include to identify and neuteal plaxy elements operations.

The state Success operations

Jeke Zaeb-Azo has proved tance of intelligence gathering to courter proxies. For examp folmer vene I relitical tenonism and needs to develop a comprehensive course terrolism steategy that powses on preventing acicalization, disluting terrolisto woolks, and promoting ileadicalization expects. Several military operations

at in 2009 and been earlied out in countel peoxies, aiming at the dishiption of activities led by nuclitary georps. Hence the military can play as cercial lole by launching ouch operations, also a strong legal frame work is ersential to cerciter terrolism is through peoxies cencial bast in he kistan to combal consensus against them and begins and place in the segion. Palistern can week with wrinteres to diplomatically isolate the count les mad eupport proxy school, The ex-PM Nawaz

|     | DATE:/                                                                |
|-----|-----------------------------------------------------------------------|
|     | " IAI was been been a location                                        |
|     | We must work together                                                 |
|     | to defeat this menace.                                                |
|     | We must show a                                                        |
|     | united front against                                                  |
|     | united front against<br>terrorism?"                                   |
|     |                                                                       |
| -W- | COUNTERING COCIO-ECONOMIC                                             |
| _TK | COUNTERING ZOCIO-LCONOMIC                                             |
|     | Lorenteller.                                                          |
|     | GRIEVENCES:                                                           |
|     | Coontering Socio- economie                                            |
|     | gerevences can play a significant                                     |
|     | love to counter plong by                                              |
|     | addressing the underlying social and economie issues that Jed         |
|     |                                                                       |
|     | Reducing inequality in society,                                       |
|     | Reducing inequality in society, uplyting people thad belong to        |
|     | lover dan (pere), laising awall                                       |
|     | lower clan (peop), laising awall-<br>nen through adveation to improve |
|     | new through education to improve critical thinking and preventing     |
|     | undnerable populations from being                                     |
|     | swayed by externist ideology                                          |
|     | can help Pakistan to get                                              |
|     | eid of this matrice.                                                  |
|     |                                                                       |
|     | «We need to promice education and awareness                           |
|     | to counter extremist groups                                           |
|     | and prevent the emergence                                             |
|     | of beoxy georps?                                                      |
|     | Imran Khan                                                            |
|     |                                                                       |